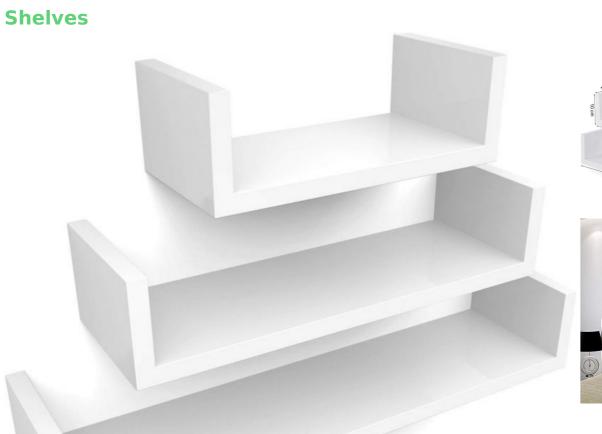

### **DETAIL**

information on this batch of store and trade shelves:

- Shelf dimensions: 60 x 15 x 10 cm  $\,$  (large ) , 45 x 15 x 10 cm (medium), 30 x 15 x 10 cm (small) (L x W x H)
- Interior dimensions:  $56.4 \times 15 \times 8 \text{ cm}$  (large),  $41.4 \times 15 \times 8 \text{ cm}$  (medium), 26.4x 15 x 8 cm (small) (W x D x H)
- White color
- 3 x floating wall shelves (1 large, 1 medium and 1 small wall shelf)
- 6 x plastic expansion screws
- 6 x self-tapping screws

### **DESCRIPTION**

Set of 3 Wall shelves for shops and businesses made of robust MDF. Thickness: 1.8 cm

High quality glossy paint with an elegant appearance and timeless design, these shelves will be suitable in your store, your business or your showroom The maximum load of these shelves is 15 kg.