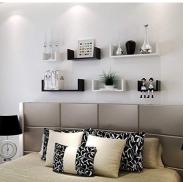

### **DESCRIPTION**

Set of 3 Wall shelves for shops and businesses made of robust MDF. Thickness: 1.8 cm

High quality glossy paint with an elegant appearance and timeless design, these shelves will be suitable in your store, your business or your showroom The maximum load of these shelves is 15 kg.

### **DETAIL**

information on this batch of store and trade shelves:

- Shelf dimensions: 60 x 15 x 10 cm  $\,$  ( large ) , 45 x 15 x 10 cm (medium), 30 x 15 x 10 cm (small) (L x W x H)
- Interior dimensions: 56.4 x 15 x 8 cm (large), 41.4 x 15 x 8 cm (medium), 26.4 x 15 x 8 cm (small) (W x D x H)
- White color
- 3 x floating wall shelves (1 large, 1 medium and 1 small wall shelf)
- 6 x plastic expansion screws
- 6 x self-tapping screws