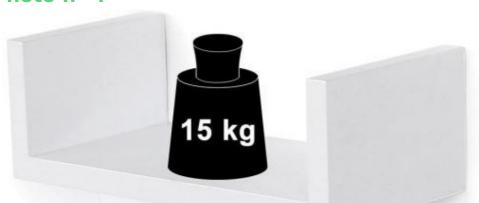

### **DESCRIPTION**

Set of 3 Wall shelves for shops and businesses made of robust MDF. Thickness: 1.8 cm

High quality glossy paint with an elegant appearance and timeless design, these shelves will be suitable in your store, your business or your showroom The maximum load of these shelves is 15 kg.