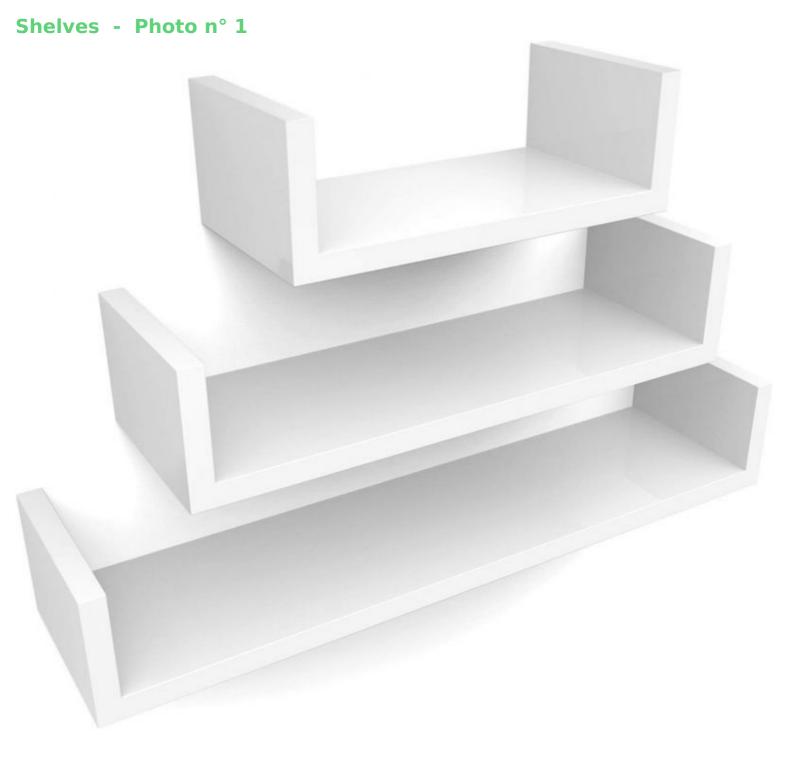

# Set of 3 white wall shelves 32.70 €Ex VAT

### **DETAIL**

information on this batch of store and trade shelves:

- Shelf dimensions: 60 x 15 x 10 cm  $\,$  (large ) , 45 x 15 x 10 cm (medium), 30 x 15 x 10 cm (small) (L x W x H)
- Interior dimensions:  $56.4 \times 15 \times 8 \text{ cm}$  (large),  $41.4 \times 15 \times 8 \text{ cm}$  (medium), 26.4x 15 x 8 cm (small) (W x D x H)
- White color
- 3 x floating wall shelves (1 large, 1 medium and 1 small wall shelf)
- 6 x plastic expansion screws
- 6 x self-tapping screws

### **DESCRIPTION**

Set of 3 Wall shelves for shops and businesses made of robust MDF. Thickness: 1.8 cm

High quality glossy paint with an elegant appearance and timeless design, these shelves will be suitable in your store, your business or your showroom The maximum load of these shelves is 15 kg.