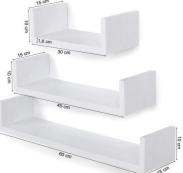

### DETAIL

information on this batch of store and trade shelves:

- Shelf dimensions:  $60 \times 15 \times 10$  cm  $\,$  (large ) ,  $45 \times 15 \times 10$  cm (medium),  $30 \times 15 \times 10$  cm (small) (L x W x H)
- Interior dimensions: 56.4 x 15 x 8 cm (large), 41.4 x 15 x 8 cm (medium), 26.4 x 15 x 8 cm (small) (W x D x H)
- White color
- 3 x floating wall shelves (1 large, 1 medium and 1 small wall shelf)
- 6 x plastic expansion screws
- 6 x self-tapping screws

### DETAIL

information on this batch of store and trade shelves:

- Shelf dimensions: 60 x 15 x 10 cm  $\,$  ( large ) , 45 x 15 x 10 cm (medium), 30 x 15 x 10 cm (small) (L x W x H)
- Interior dimensions: 56.4 x 15 x 8 cm (large), 41.4 x 15 x 8 cm (medium), 26.4 x 15 x 8 cm (small) (W x D x H)
- White color
- 3 x floating wall shelves (1 large, 1 medium and 1 small wall shelf)
- 6 x plastic expansion screws
- 6 x self-tapping screws