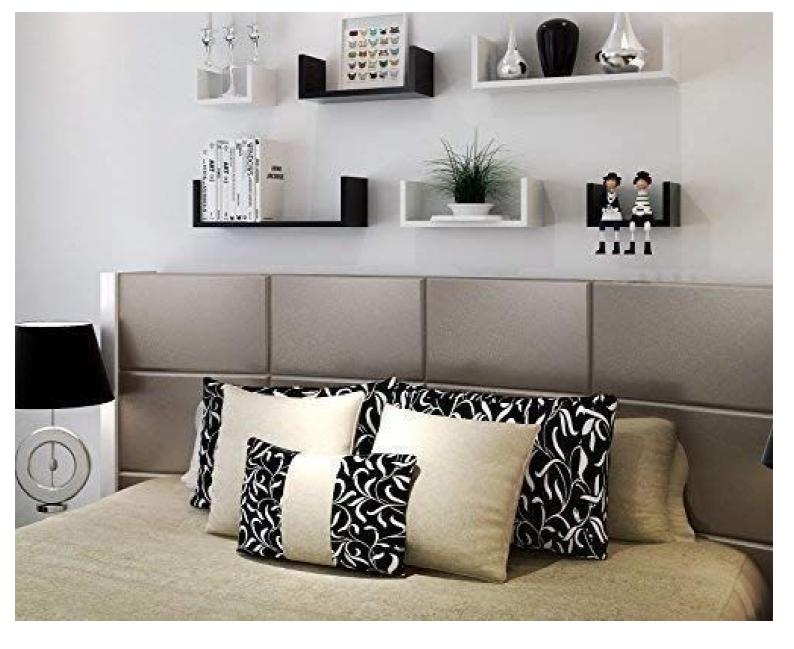

# Set of 3 white wall shelves 32.70 €Ex VAT

### **DESCRIPTION**

Set of 3 Wall shelves for shops and businesses made of robust MDF. Thickness: 1.8 cm

High quality glossy paint with an elegant appearance and timeless design, these shelves will be suitable in your store, your business or your showroom The maximum load of these shelves is 15 kg.