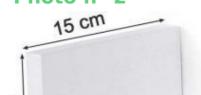

### **DETAIL**

information on this batch of store and trade shelves:

- Shelf dimensions: 60 x 15 x 10 cm  $\,$  (large ) , 45 x 15 x 10 cm (medium), 30 x 15 x 10 cm (small) (L x W x H)
- Interior dimensions:  $56.4 \times 15 \times 8 \text{ cm}$  (large),  $41.4 \times 15 \times 8 \text{ cm}$  (medium), 26.4x 15 x 8 cm (small) (W x D x H)
- White color
- 3 x floating wall shelves (1 large, 1 medium and 1 small wall shelf)
- 6 x plastic expansion screws
- 6 x self-tapping screws

### DETAIL

information on this batch of store and trade shelves:

- Shelf dimensions:  $60 \times 15 \times 10$  cm  $\,$  (large ) ,  $45 \times 15 \times 10$  cm (medium),  $30 \times 15 \times 10$  cm (small) (L x W x H)
- Interior dimensions: 56.4 x 15 x 8 cm (large), 41.4 x 15 x 8 cm (medium), 26.4 x 15 x 8 cm (small) (W x D x H)
- White color
- 3 x floating wall shelves (1 large, 1 medium and 1 small wall shelf)
- 6 x plastic expansion screws
- 6 x self-tapping screws

### DETAIL

information on this batch of store and trade shelves:

- Shelf dimensions: 60 x 15 x 10 cm  $\,$  ( large ) , 45 x 15 x 10 cm (medium), 30 x 15 x 10 cm (small) (L x W x H)
- Interior dimensions: 56.4 x 15 x 8 cm (large), 41.4 x 15 x 8 cm (medium), 26.4 x 15 x 8 cm (small) (W x D x H)
- White color
- 3 x floating wall shelves (1 large, 1 medium and 1 small wall shelf)
- 6 x plastic expansion screws
- 6 x self-tapping screws