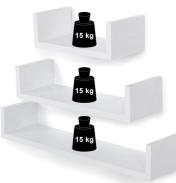

### **DESCRIPTION**

Set of 3 Wall shelves for shops and businesses made of robust MDF. Thickness: 1.8 cm

High quality glossy paint with an elegant appearance and timeless design, these shelves will be suitable in your store, your business or your showroom The maximum load of these shelves is 15 kg.

### **DETAIL**

information on this batch of store and trade shelves:

- Shelf dimensions: 60 x 15 x 10 cm  $\,$  ( large ) , 45 x 15 x 10 cm (medium), 30 x 15 x 10 cm (small) (L x W x H)
- Interior dimensions:  $56.4 \times 15 \times 8$  cm (large),  $41.4 \times 15 \times 8$  cm (medium),  $26.4 \times 15 \times 8$  cm (small) (W x D x H)
- White color
- 3 x floating wall shelves (1 large, 1 medium and 1 small wall shelf)
- 6 x plastic expansion screws
- 6 x self-tapping screws