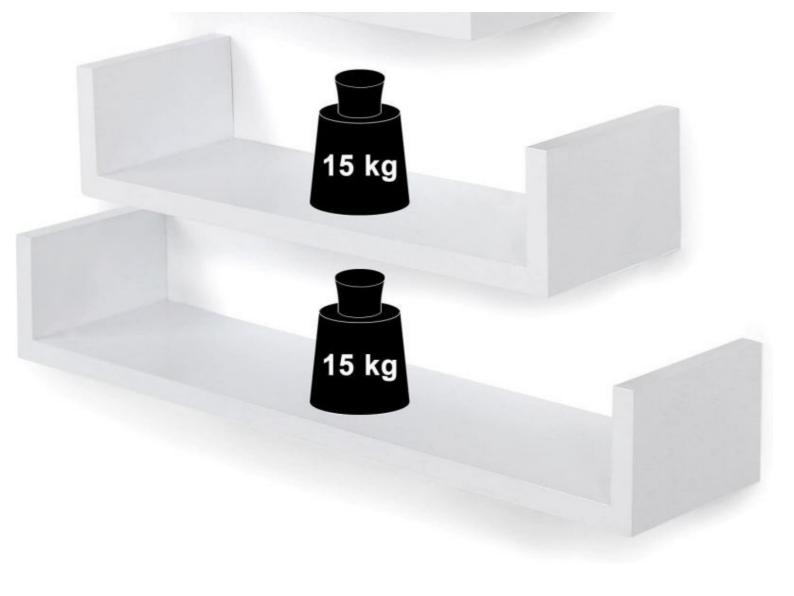

### **DESCRIPTION**

Set of 3 Wall shelves for shops and businesses made of robust MDF. Thickness: 1.8 cm

High quality glossy paint with an elegant appearance and timeless design, these shelves will be suitable in your store, your business or your showroom The maximum load of these shelves is 15 kg.