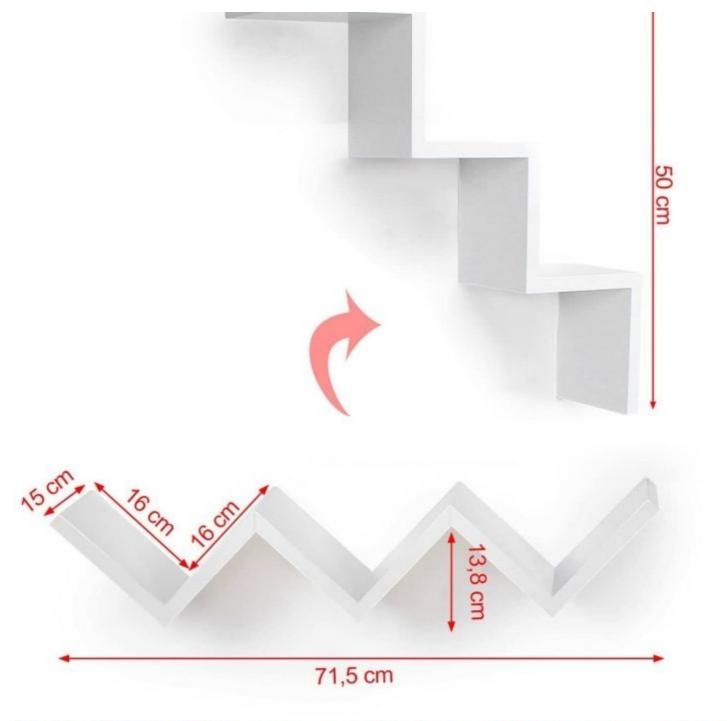

### **DETAIL**

Characteristics of these shelves for shops and stores

- Dimensions of the shelf (horizontally placed): 71.5 x 15 x 13.8 cm (W x D x H)
- Dimensions of the shelf (vertically placed):  $50 \times 15 \times 50 \text{ cm}$  (W x D x H)
- Material: MDF
- Color: white
- 2 x Floating Wall Shelves
- 4 x Plastic expansion screws
- 4 x Self-tapping screws

# **DETAIL**

Characteristics of these shelves for shops and stores

- Dimensions of the shelf (horizontally placed): 71.5 x 15 x 13.8 cm (W x D x H)
- Dimensions of the shelf (vertically placed): 50 x 15 x 50 cm (W x D x H)
- Material: MDF
- Color: white
- 2 x Floating Wall Shelves
- 4 x Plastic expansion screws
- 4 x Self-tapping screws

# **DETAIL**

Characteristics of these shelves for shops and stores

- Dimensions of the shelf (horizontally placed): 71.5 x 15 x 13.8 cm (W x D x H)  $\,$
- Dimensions of the shelf (vertically placed): 50 x 15 x 50 cm (W x D x H)
- Material: MDF
- Color: white
- 2 x Floating Wall Shelves
- 4 x Plastic expansion screws
- 4 x Self-tapping screws

# 30-45 Stk. CDs/DVDs lassen sich in jedem Wandregal unterbringen