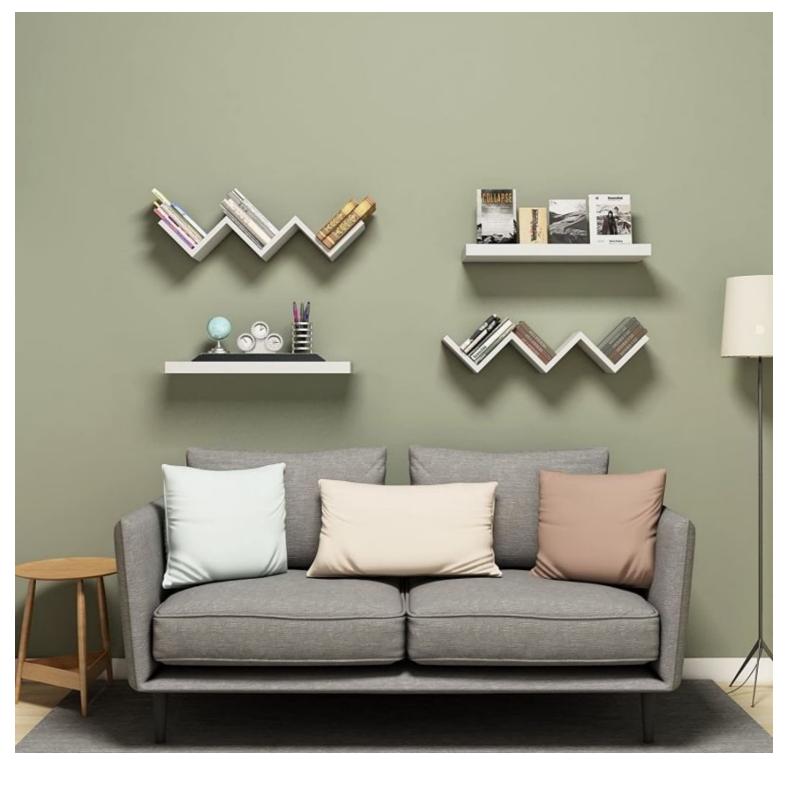

# **DESCRIPTION**

Set of **2 white retro style wall shelves for shops** and businesses made of MDF. Thickness: 1.8 cm

High quality glossy paint, elegant appearance

Multifunctional shelf with a retro design that will combine perfectly with the decoration of your store or showroom to store your different objects. Installation will be easy by respecting the detailed assembly instructions.

Set of 2 white retro style wall shelves Shelves - Photo n° 3

50 cm