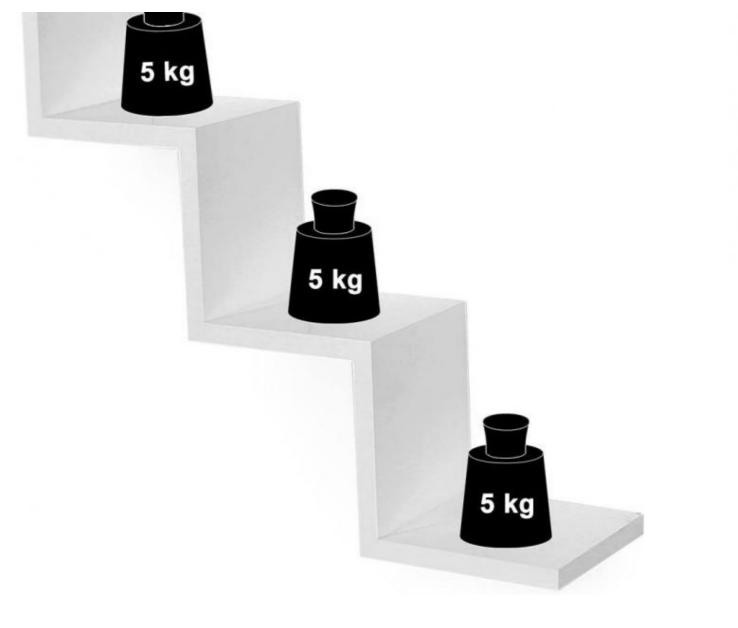

aced): 50 x 15 x 50 cm (W x D x H)
- Material: MDF
- Color: white
- 2 x Floating Wall Shelves
- 4 x Plastic expansion screws
- 4 x Self-tapping screws

Set of 2 white retro style wall shelves Shelves - Photo n° 4



**Brand** Mobilier shopping

Base **Fitting** 

ID

Color Blanc

Ref lot-de-eta-2929

2929 **Delivery schedule** 1-5 working days

Category Shelves Type Store furniture

### **DETAIL**

Characteristics of these shelves for shops and stores

- Dimensions of the shelf (horizontally placed): 71.5 x 15 x 13.8 cm (W x D x H)
- Dimensions of the shelf (vertically placed): 50 x 15 x 50 cm (W x D x H)
- Material: MDF
- Color: white
- 2 x Floating Wall Shelves
- 4 x Plastic expansion screws
- 4 x Self-tapping screws

Set of 2 white retro style wall shelves Shelves - Photo n° 5



(X2)



**Brand** Mobilier shopping

Base **Fitting** 

Color Blanc Ref

lot-de-eta-2929 ID

2929

**Delivery schedule** 1-5 working days

Category Shelves Type Store furniture

# **DETAIL**

Characteristics of these shelves for shops and stores

- Dimensions of the shelf (horizontally placed): 71.5 x 15 x 13.8 cm (W x D x H)
- Dimensions of the shelf (vertically placed): 50 x 15 x 50 cm (W x D x H)
- Material: MDF
- Color: white
- 2 x Floating Wall Shelves
- 4 x Plastic expansion screws
- 4 x Self-tapping screws