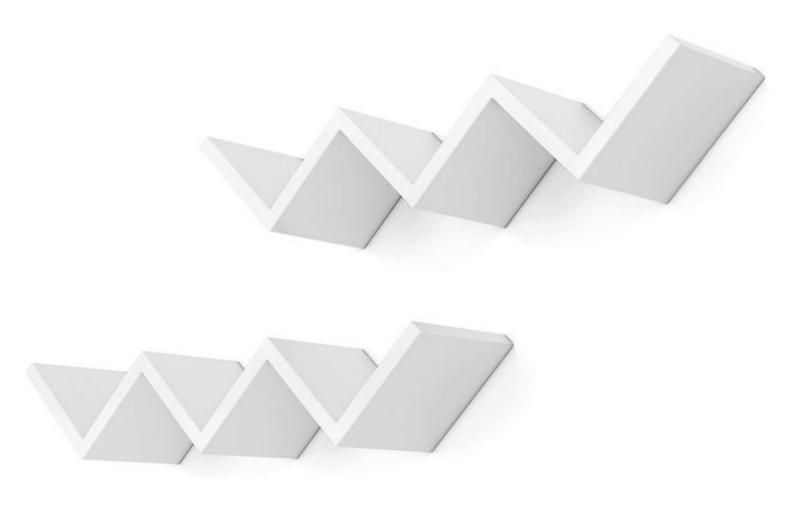

# **DESCRIPTION**

Set of **2 white retro style wall shelves for shops** and businesses made of MDF. Thickness: 1.8 cm

High quality glossy paint, elegant appearance

Multifunctional shelf with a retro design that will combine perfectly with the decoration of your store or showroom to store your different objects. Installation will be easy by respecting the detailed assembly instructions.

Set of 2 white retro style wall shelves

**Shelves - Photo n° 2** 

**Brand** Mobilier shopping

Base Fitting

Color Blanc

Ref lot-de-eta-2929

2929

**Delivery schedule** 1-5 working days