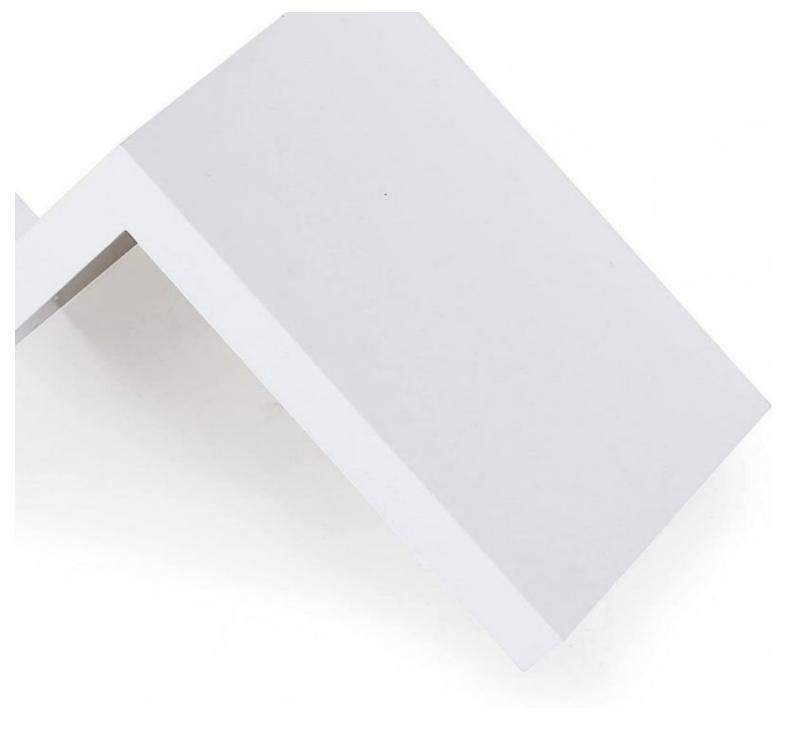

# Set of 2 white retro style wall shelves 42.00 €Ex VAT

### **DETAIL**

Characteristics of these shelves for shops and stores

- Dimensions of the shelf (horizontally placed): 71.5 x 15 x 13.8 cm (W x D x H)
- Dimensions of the shelf (vertically placed):  $50 \times 15 \times 50 \text{ cm}$  (W x D x H)
- Material: MDF
- Color: white
- 2 x Floating Wall Shelves
- 4 x Plastic expansion screws
- 4 x Self-tapping screws

# **DESCRIPTION**

Set of **2 white retro style wall shelves for shops** and businesses made of MDF. Thickness: 1.8 cm

High quality glossy paint, elegant appearance

Multifunctional shelf with a retro design that will combine perfectly with the decoration of your store or showroom to store your different objects. Installation will be easy by respecting the detailed assembly instructions.