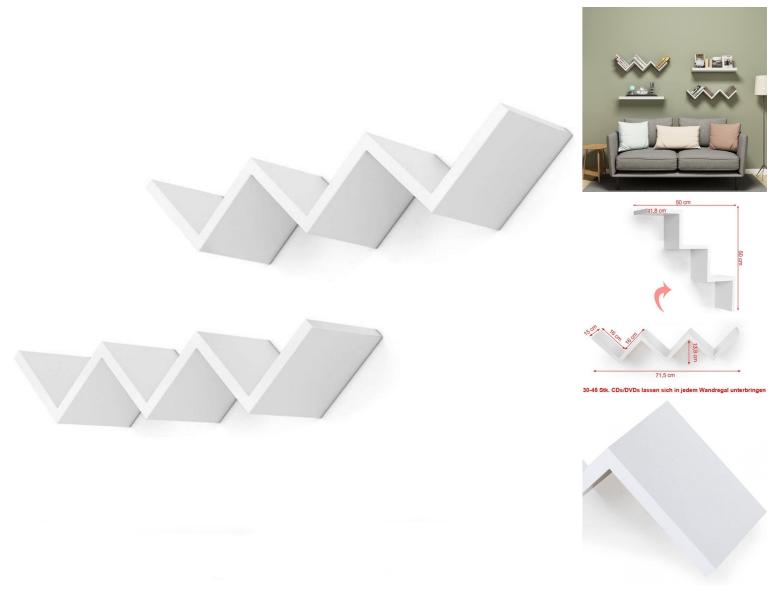

### **DETAIL**

Characteristics of these shelves for shops and stores

- Dimensions of the shelf (horizontally placed): 71.5 x 15 x 13.8 cm (W x D x H)
- Dimensions of the shelf (vertically placed):  $50 \times 15 \times 50 \text{ cm}$  (W x D x H)
- Material: MDF
- Color: white
- 2 x Floating Wall Shelves
- 4 x Plastic expansion screws
- 4 x Self-tapping screws

# **DESCRIPTION**

Set of **2 white retro style wall shelves for shops** and businesses made of MDF. Thickness: 1.8 cm

High quality glossy paint, elegant appearance

Multifunctional shelf with a retro design that will combine perfectly with the decoration of your store or showroom to store your different objects. Installation will be easy by respecting the detailed assembly instructions.

# 30-45 Stk. CDs/DVDs lassen sich in jedem Wandregal unterbringen