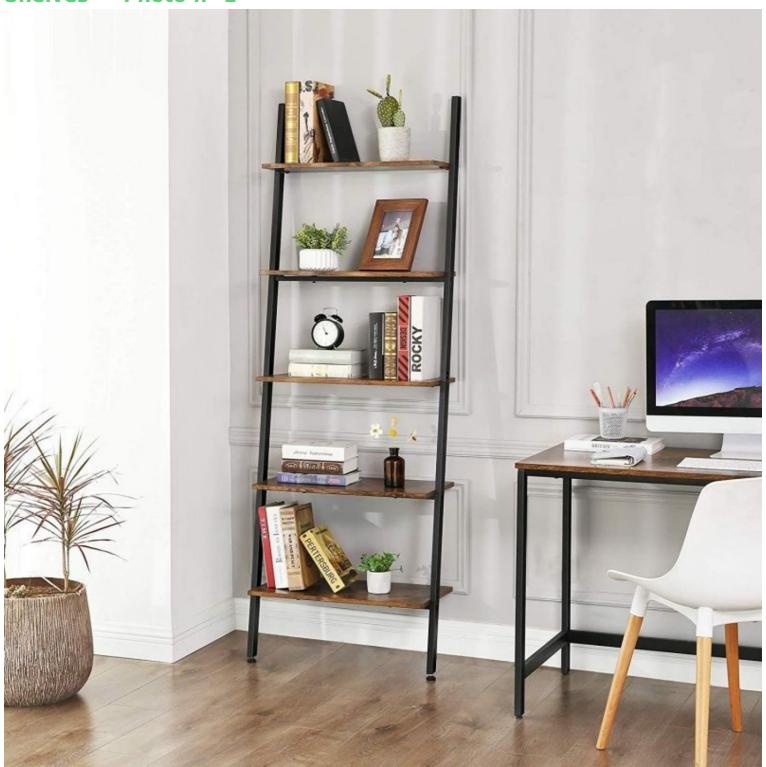

# **Industrial ladder shelves** Shelves - Photo n° 2

FEATURES DETAIL

**Brand** Mobilier shopping

Base Fitting Color

**olor** Bois

**Ref** eta-ech-ind-2985

ID2985Delivery schedule3-4 weeksCategoryShelvesTypeStore furniture