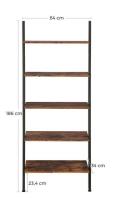

Bookshelf with 5 differently sized layers in rustic brown, on which you can place decorations, plants or other objects up to 25 kg. Robust iron frame (20 x 40 mm perimeter) provides excellent support.