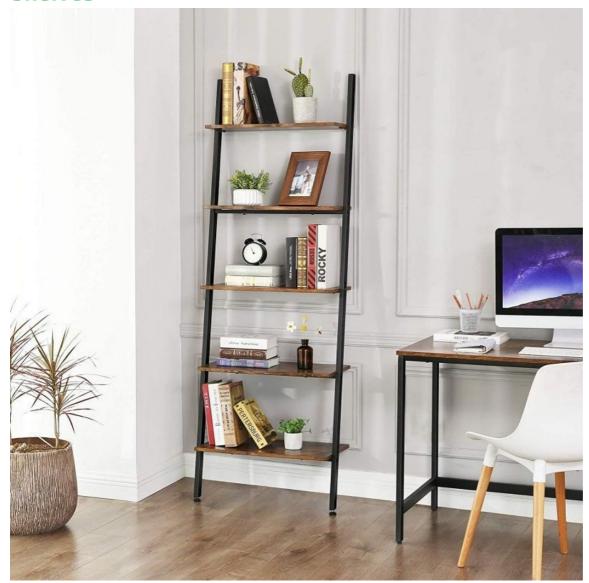

# Industrial ladder shelves 64.00 €Ex VAT

#### **DESCRIPTION**

Timeless shelf reminiscent of a ladder. With a touch of rustic charm, special piece of furniture that enriches your store of your office. Unique sloping design of this shelf gives off a leaning appearance, it's actually firmly attached to the wall with screws at the top, ensuring maximum stability and that all shelf layers lean against the wall at a 90° angle.

Bookshelf with 5 differently sized layers in rustic brown, on which you can place decorations, plants or other objects up to 25 kg. Robust iron frame (20 x 40 mm perimeter) provides excellent support.

### Industrial ladder shelves

## Shelves - Photo n° 1