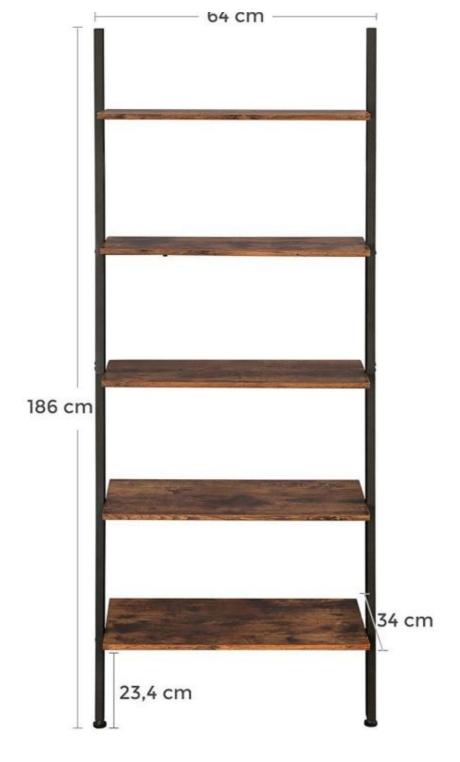

Bookshelf with 5 differently sized layers in rustic brown, on which you can place decorations, plants or other objects up to 25 kg. Robust iron frame (20 x 40 mm perimeter) provides excellent support.