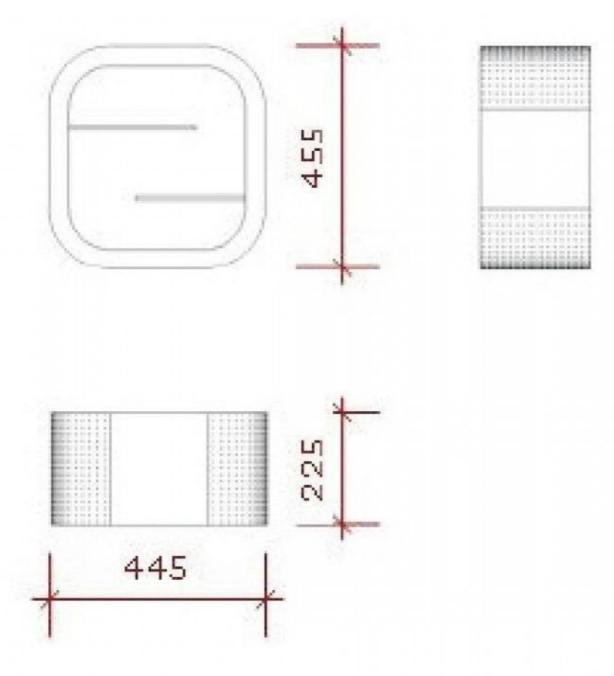

#### **DESCRIPTION**

Glossy white wall cabinet with 2 glass plates S-VEC-010 Dimensions white and glass wall shelf:

Large: 44.5 cm Height: 45.5 cm Depth: 22.5 cm