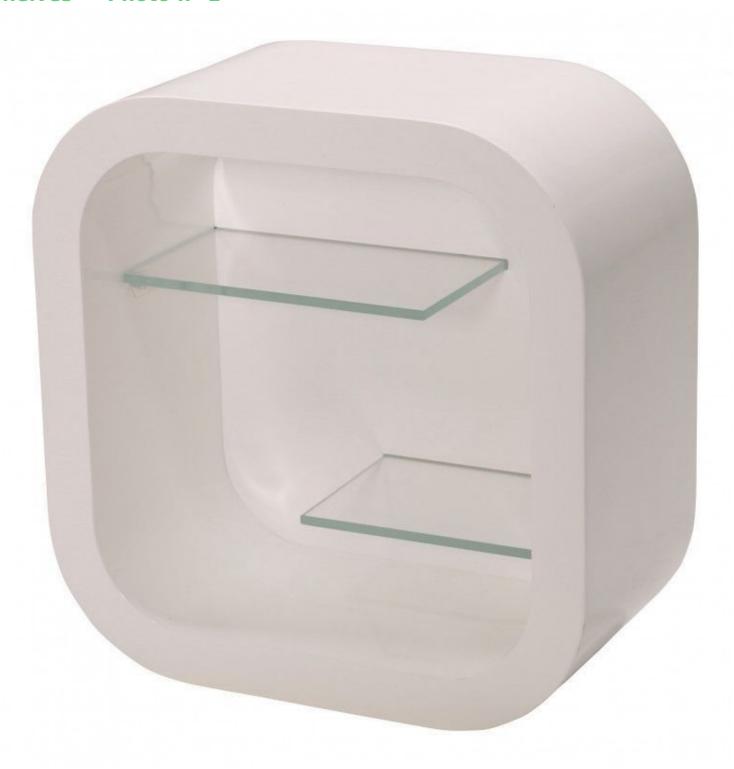

rniture

#### **DETAIL**

Mannequins Shopping, a specialist in display mannequins and shopfitting, offers a range of counters to equip your shop. Discover all our ranges of sales counters, reception counter or cash counters. You'll find counters for every budget and every style: from the modular counter to the authentic counter. Quality shop furniture to make your shop attractive to your visitors and customers. Our website offers a range of professional counters. On these counters, you will have your cash register, keep hand-carried your paper bags or plastic.

#### **DESCRIPTION**

Glossy white wall cabinet with 2 glass plates S-VEC-010 Dimensions white and glass wall shelf:

Large: 44.5 cm Height: 45.5 cm Depth: 22.5 cm

# **Double glass schelves white color**

### Shelves - Photo n° 1



#### **FEATURES**

**Brand** Mobilier shopping

Base **Fitting** Color

Blanc

Ref eta-dou-pla-2300 ID

2300

**Delivery schedule** 1-5 working days

Category Shelves **Type** Store furniture

#### **DETAIL**

Mannequins Shopping, a specialist in display mannequins and shopfitting, offers a range of counters to equip your shop. Discover all our ranges of sales counters, reception counter or cash counters. You'll find counters for every budget and every style: from the modular counter to the authentic counter. Quality shop furniture to make your shop attractive to your visitors and customers. Our website offers a range of professional counters. On these counters, you will have your cash register, keep hand-carried your paper bags or plastic.

# **Double glass schelves white color** Shelve