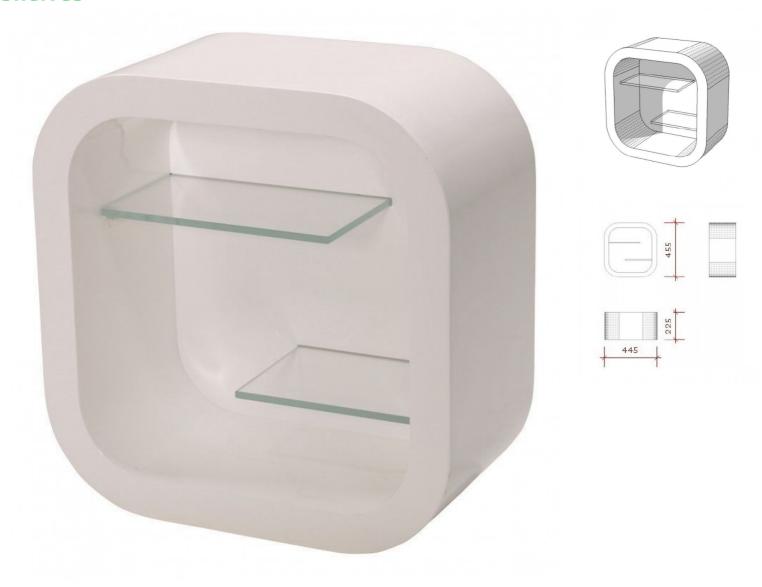

#### **DESCRIPTION**

Glossy white wall cabinet with 2 glass plates S-VEC-010 Dimensions white and glass wall shelf:

Large: 44.5 cm Height: 45.5 cm Depth: 22.5 cm

### Shelves - Photo n° 1