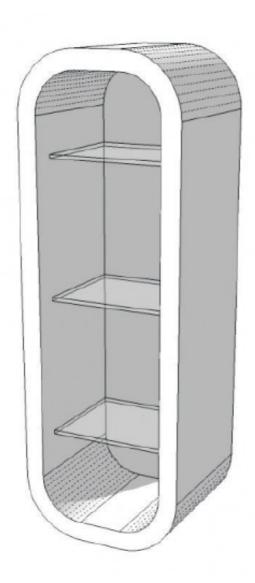

25

# Display shelves white gloss S-S-VEC-004 557.00 €Ex VAT Shelves







## **FEATURES**

Brand Base Fitting Color Ref ID Delivery schedule Category Type Presentoirs shopping

Blanc vit-mur-bla-2294 2294 1-5 working days Shelves Store furniture

# DETAIL

The concept of Mannequins Shopping is simple: to offer models of quality and durable. Become a member of our community by adding us on Facebook, Instagram and not to miss our promotions, subscribe to the newsletter. Regularly check our social networks if you want to take a closer look at what you can do with our women's models, men's models, children's models.

## DESCRIPTION

At Mannequins Shopping we strive to set attractive and affordable prices for all budgets: modern exhibition showcase with glass shelves.

Dimensions: Width: 34.5 cm Height: 100 cm Depth: 30 cm **Display shelves white gloss S-S-VEC-