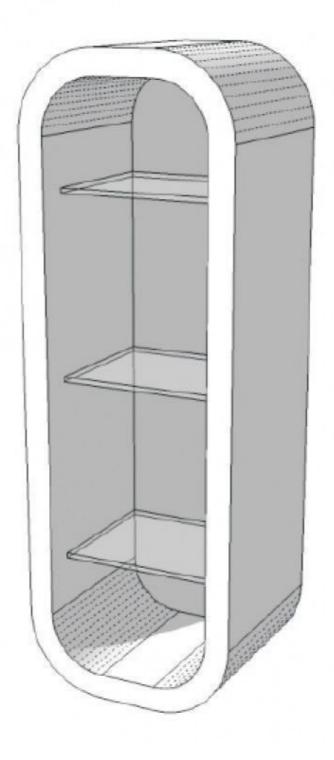

e Fitting Color Ref ID Delivery schedule Category Type Presentoirs shopping

Blanc vit-mur-bla-2294 2294 1-5 working days Shelves Store furniture

# DETAIL

The concept of Mannequins Shopping is simple: to offer models of quality and durable. Become a member of our community by adding us on Facebook, Instagram and not to miss our promotions, subscribe to the newsletter. Regularly check our social networks if you want to take a closer look at what you can do with our women's models, men's models, children's models.

## DESCRIPTION

At Mannequins Shopping we strive to set attractive and affordable prices for all budgets: modern exhibition showcase with glass shelves.

Dimensions: Width: 34.5 cm Height: 100 cm Depth: 30 cm **Display shelves white gloss S-S-VEC-004** 

# Shelves - Photo n° 1



### **FEATURES**

Brand

Fitting

Category Type

**Delivery schedule** 

Color

Ref ID

Base

| Presentoirs shopping |
|----------------------|
|                      |
| Blanc                |
| vit-mur-bla-2294     |
| 2294                 |
| 1-5 working days     |
| Shelves              |
| Store furniture      |

## DETAIL

The concept of Mannequins Shopping is simple: to offer models of quality and durable. Become a member of our community by adding us on Facebook, Instagram and not to miss our promotions, subscribe to the newsletter. Regularly check our social networks if you want to take a closer look at what you can do with our women's models, men's models, children's models.

# Display shelves white gloss S-S-VEC-004 Shelves - Photo n° 2



#### **FEATURES**

Brand

Base

Color