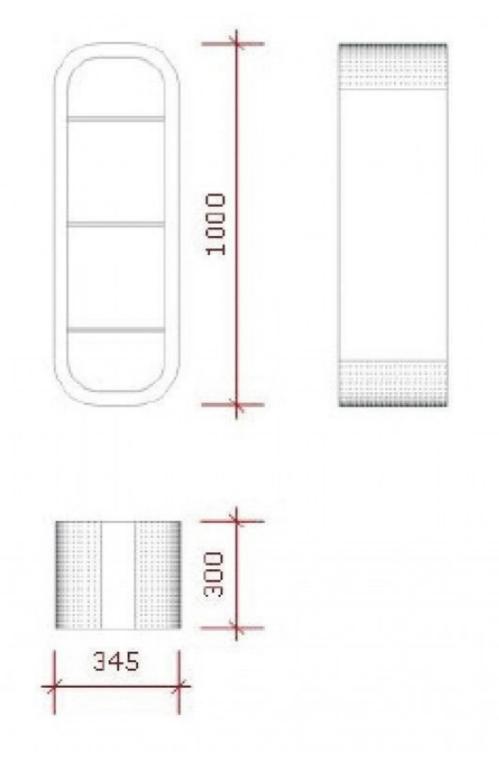

## DESCRIPTION

At Mannequins Shopping we strive to set attractive and affordable prices for all budgets: modern exhibition showcase with glass shelves.

Dimensions: Width: 34.5 cm Height: 100 cm Depth: 30 cm **Display shelves white gloss S-S-VEC-004** 