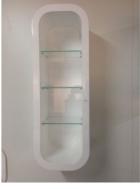

25

# Display shelves white gloss S-S-VEC-004 557.00 €Ex VAT Shelves







## **FEATURES**

Brand Base Fitting Color Ref ID Delivery schedule Category Type Presentoirs shopping

Blanc vit-mur-bla-2294 2294 1-5 working days Shelves Store furniture

# DETAIL

The concept of Mannequins Shopping is simple: to offer models of quality and durable. Become a member of our community by adding us on Facebook, Instagram and not to miss our promotions, subscribe to the newsletter. Regularly check our social networks if you want to take a closer look at what you can do with our women's models, men's models, children's models.

## DESCRIPTION

At Mannequins Shopping we strive to set attractive and affordable prices for all budgets: modern exhibition showcase with glass shelves.

Dimensions: Width: 34.5 cm Height: 100 cm Depth: 30 cm **Display shelves white gloss S-S-VEC-004*