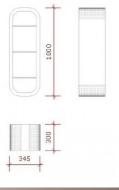

## DESCRIPTION

At Mannequins Shopping we strive to set attractive and affordable prices for all budgets: modern exhibition showcase with glass shelves.

Dimensions: Width: 34.5 cm Height: 100 cm Depth: 30 cm **Display shelves white gloss S-S-VEC-004** 