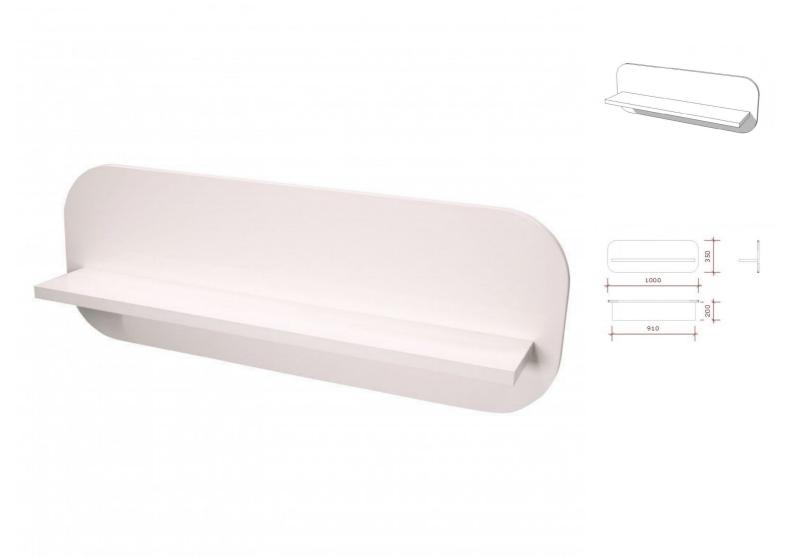

# Basic shelf white color 142.99 €Ex VAT

**Shelves** 

**- 23.08 % 185.90** 

# **DESCRIPTION**

Dimensions: Wide: 100 cm High: 35 cm Deep: 20 cm

**Basic shelf white color** Shelves - Photo n° 2