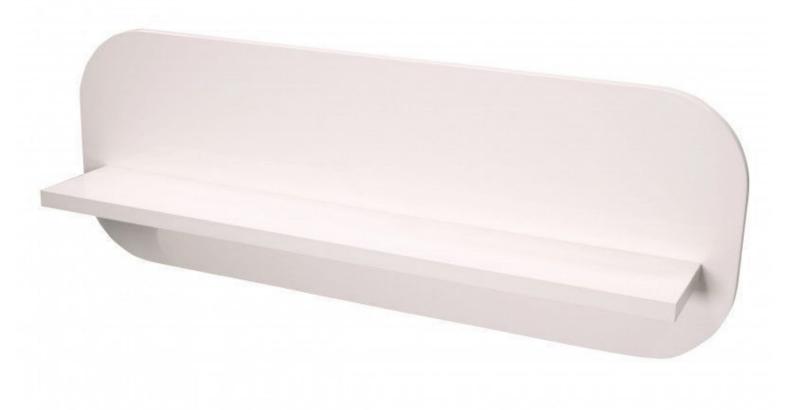

ES**

**Brand** Mobilier shopping

**Base Fitting** 

Color Blanc

Ref eta-sim-bla-2302

2302

**Delivery schedule** 1-5 working days

Category Shelves Type Store furniture

# **DESCRIPTION**

Dimensions: Wide: 100 cm High: 35 cm Deep: 20 cm

## **DETAIL**

Mannequins Shopping, a specialist in display mannequins and shopfitting, offers a range of counters to equip your shop. Discover all our ranges of sales counters, reception counter or cash counters. You'll find counters for every budget and every style: from the modular counter to the authentic counter. Quality shop furniture to make your shop attractive to your visitors and customers. Our website offers a range of professional counters. On these counters, you will have your cash register, keep hand-carried your paper bags or plastic.



#### **FEATURES**

**Brand** Mobilier shopping

Base **Fitting** Color

Blanc

Ref eta-sim-bla-2302 ID

2302

**Delivery schedule** 1-5 working days Category Shelves Type Store furniture

# **DETAIL**

Mannequins Shopping, a specialist in display mannequins and shopfitting, offers a range of counters to equip your shop. Discover all our ranges of sales counters, reception counter or cash counters. You'll find counters for every budget and every style: from the modular counter to the authentic counter. Quality shop furniture to make your shop attractive to your visitors and customers. Our website offers a range of professional counters. On these counters, you will have your cash register, keep hand-carried your paper bags or plastic.

**Basic shelf white color** Shelves - Photo n° 2



##