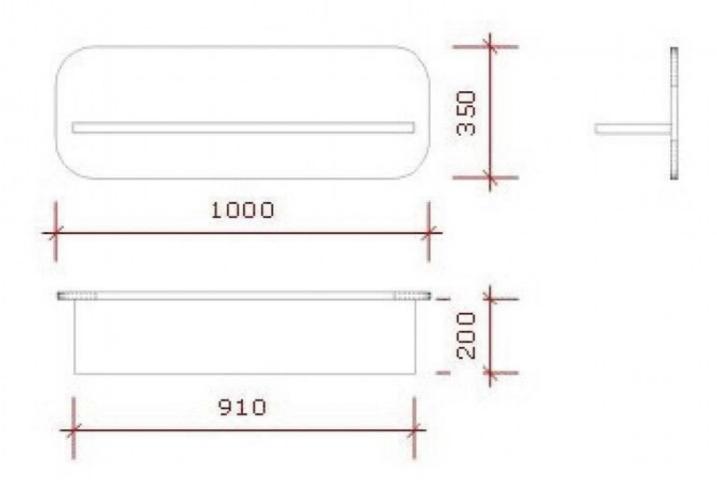

**FEATURES**

**Brand** Mobilier shopping

Base Fitting

**Color** Blanc

**Ref** eta-sim-bla-2302

**ID** 2302

**Delivery schedule** 1-5 working days

Category Shelves
Type Store furniture

## **DETAIL**

Mannequins Shopping, a specialist in display mannequins and shopfitting, offers a range of counters to equip your shop. Discover all our ranges of sales counters, reception counter or cash counters. You'll find counters for every budget and every style: from the modular counter to the authentic counter. Quality shop furniture to make your shop attractive to your visitors and customers. Our website offers a range of professional counters. On these counters, you will have your cash register, keep hand-carried your paper bags or plastic.

**Basic shelf white color Shelves - Photo n° 3** 



#### **FEATURES**

Mobilier shopping

Base Fitting

ID

**Brand** 

**Color** Blanc

**Ref** eta-sim-bla-2302

2302

**Delivery schedule** 1-5 working days

CategoryShelvesTypeStore furniture

# **DETAIL**

Mannequins Shopping, a specialist in display mannequins and shopfitting, offers a range of counters to equip your shop. Discover all our ranges of sales counters, reception counter or cash counters. You'll find counters for every budget and every style: from the modular counter to the authentic counter. Quality shop furniture to make your shop attractive to your visitors and customers. Our website offers a range of professional counters. On these counters, you will have your cash register, keep hand-carried your paper bags or plastic.