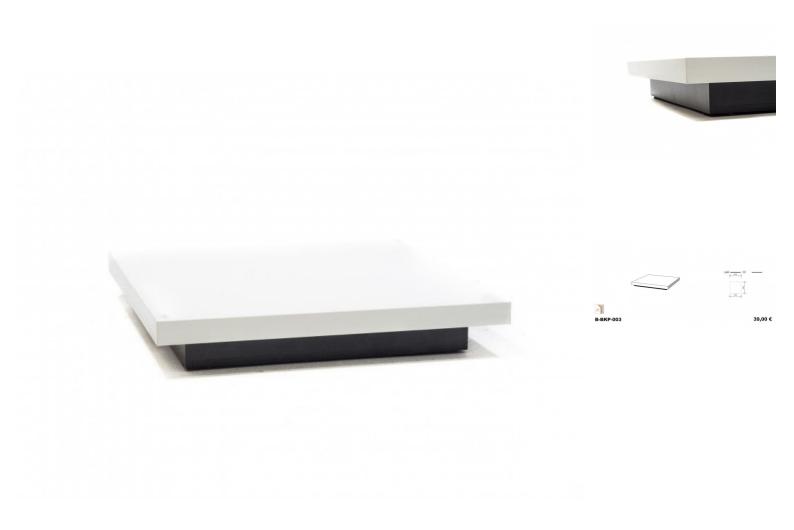

# White podium 50 x 50 x 10cm 67.00 €Ex VAT

### **DESCRIPTION**

White podium with black base. Shape: SquareDimensions: 50 x 50 x 10 cmMaximum Load: 100 kgVersatile and elegant, this white podium with black base is ideal for creating captivating presentations in any commercial environment. Whether you're using it in a clothing store, a decorating shop or a high-end product showcase, this podium is the perfect accessory to showcase your products with style and sophistication. Make your inventory shine and captivate your customers' attention with our White Square Podium with Black Base.

White podium 50 x 50 x 10cm Podium - Photo n° 2