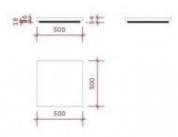

### **DESCRIPTION**

White podium with black base. Shape: SquareDimensions: 50 x 50 x 10 cmMaximum Load: 100 kgVersatile and elegant, this white podium with black base is ideal for creating captivating presentations in any commercial environment. Whether you're using it in a clothing store, a decorating shop or a high-end product showcase, this podium is the perfect accessory to showcase your products with style and sophistication. Make your inventory shine and captivate your customers' attention with our White Square Podium with Black Base.