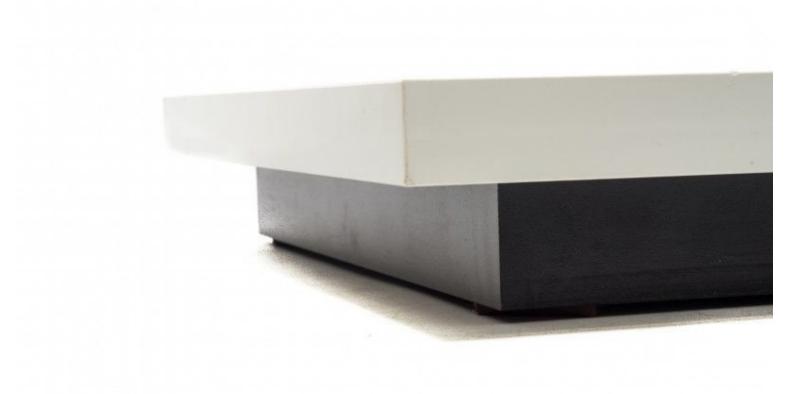

his podium is the perfect accessory to showcase your products with style and sophistication. Make your inventory shine and captivate your customers' attention with our White Square Podium with Black Base.

## White podium 50 x 50 x 10cm



### **FEATURES**

**Brand** Mobilier shopping

Base **Fitting** 

Color Blanc

Ref pod-bla-50-2083 ID

2083

**Delivery schedule** 1-5 working days Category Podium

Type Store furniture

### **DETAIL**

This white podium with black base is ideal for highlighting mannequin and product, in your store or window. This podium with base is discreet, perfect for a highlight of your products. Create a set of heights and volumes by combining several podiums of varying heights and shapes for dynamic merchandising!

White podium 50 x 50 x 10cm Podium - Photo n° 2



#### **FEATURES**

**Brand** Mobilier shopping

Base **Fitting** Color

Blanc

Ref pod-bla-50-2083

ID 2083

**Delivery schedule** 1-5 working days

Category Podium Type Store furniture

## **DETAIL**

This white podium with black base is ideal for highlighting mannequin and product, in your store or window. This podium with base is discreet, perfect for a highlight of your products. Create a set of heights and volumes by combining several podiums of varying heights and shapes for dynamic merchandising!

White podium 50 x 50 x 10cm Podium - Photo n° 3







**B-BKP-003** 

39,00 €

#### **FEATURES**

**Brand** Mobilier shopping

Base Fitting

**Color** Blanc

Ref pod-bla-50-2083

**ID** 2083

**Delivery schedule** 1-5 working days

CategoryPodiumTypeStore furniture

## **DETAIL**

This