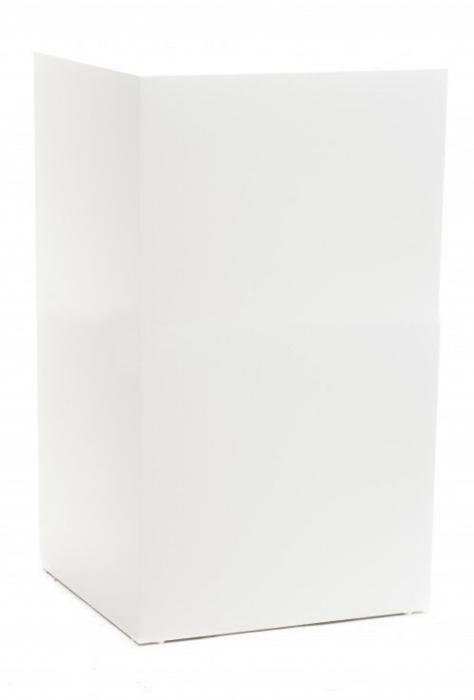

designed to showcase your mannequins and products with style and elegance. Whether you're looking to create a modern and sophisticated atmosphere in your shop or to host a special event, our podiums are available immediately at prices that are always competitive.

#### **DESCRIPTION**

**Podium gloss white colourFeatures:**  $50 \times 50 \times 100$  cm with a weight of 100 kg Manufactured with meticulous attention to detail, our **gloss white podiums** are fashioned from premium materials, using 60% gloss plate to create an eye-catching **smooth** and **luminous** surface. Each piece is meticulously inspected in our ISO-certified factory, guaranteeing **high quality** and rock-solid reliability, making our podium an ideal ready-to-use solution for your **store fixtures and fittings.** 



#### **FEATURES**

Brand Mobilier shopping Base

Fitting No fixing Color Blanc

**Ref** pod-cou-bla-2730

**ID** 2730

Delivery schedule1-5 working daysCategoryPodiumTypeStore furniture

#### **DETAIL**

Dive into the world of visual excellence with Mannequins Shopping, your specialist in window mannequins and store fixtures. Discover our extensive selection of podiums designed to showcase your mannequins and products with style and elegance. Whether you're looking to create a modern and sophisticated atmosphere in your shop or to host a special event, our podiums are available immediately at prices that are always competitive.

# White Glossy podium 50 x 50 x 100 cm

Podium - Photo n° 2





#### **FEATURES**

Mobilier shopping

Base **Fitting** Color

Type

**Brand** 

No fixing Blanc