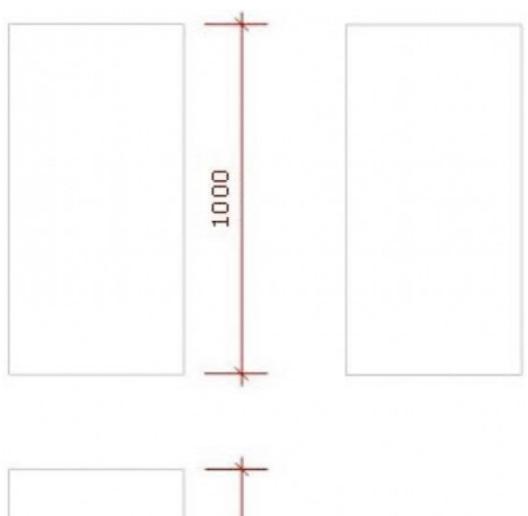

## White Glossy podium 50 x 50 x 100 cm 248.00 €Ex VAT

#### **DESCRIPTION**

**Podium gloss white colourFeatures:**  $50 \times 50 \times 100$  cm with a weight of 100 kg Manufactured with meticulous attention to detail, our **gloss white podiums** are fashioned from premium materials, using 60% gloss plate to create an eye-catching **smooth** and **luminous** surface. Each piece is meticulously inspected in our ISO-certified factory, guaranteeing **high quality** and rock-solid reliability, making our podium an ideal ready-to-use solution for your **store fixtures and fittings.** 