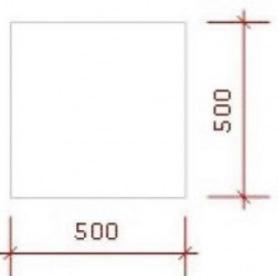

## White Glossy podium 50 x 50 x 100 cm 248.00 €Ex VAT

#### **DESCRIPTION**

**Podium gloss white colourFeatures:**  $50 \times 50 \times 100$  cm with a weight of 100 kg Manufactured with meticulous attention to detail, our **gloss white podiums** are fashioned from premium materials, using 60% gloss plate to create an eye-catching **smooth** and **luminous** surface. Each piece is meticulously inspected in our ISO-certified factory, guaranteeing **high quality** and rock-solid reliability, making our podium an ideal ready-to-use solution for your **store fixtures and fittings.** 