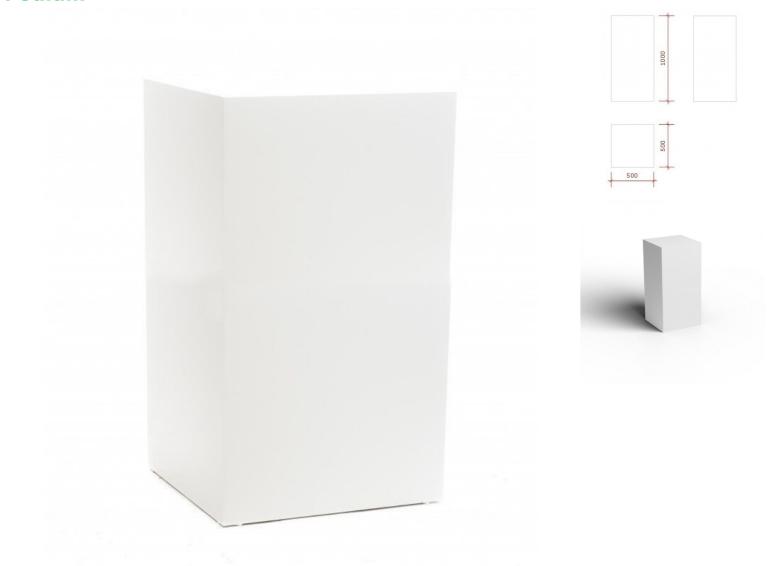

## White Glossy podium 50 x 50 x 100 cm 248.00 €Ex VAT

#### **DESCRIPTION**

**Podium gloss white colourFeatures:**  $50 \times 50 \times 100$  cm with a weight of 100 kg Manufactured with meticulous attention to detail, our **gloss white podiums** are fashioned from premium materials, using 60% gloss plate to create an eye-catching **smooth** and **luminous** surface. Each piece is meticulously inspected in our ISO-certified factory, guaranteeing **high quality** and rock-solid reliability, making our podium an ideal ready-to-use solution for your **store fixtures and fittings.** 