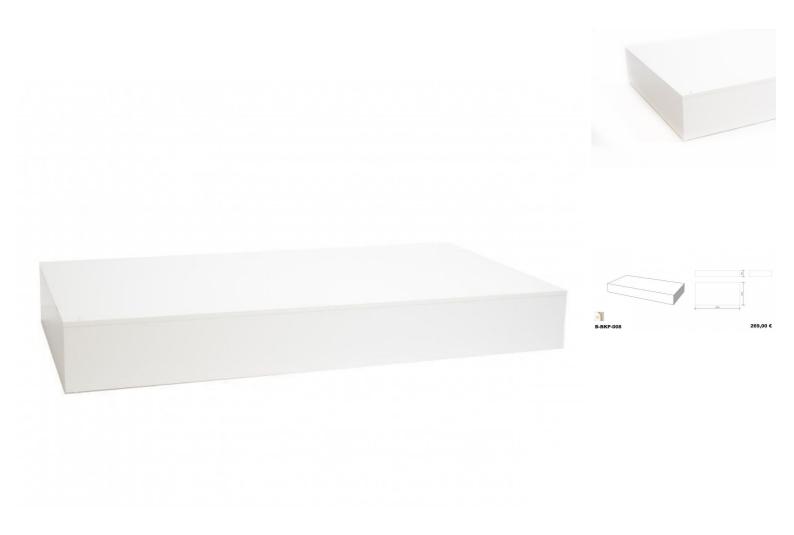

# White Glossy podium 200 x 100 x 25 cm 458.00 €Ex VAT

## **DESCRIPTION**

Podium white gloss. Shape: RectangleDimensions: 200 x 100 x 25 cm This rectangular podium without base allows any type of mannequin or product to be placed high up, in a shop or window.