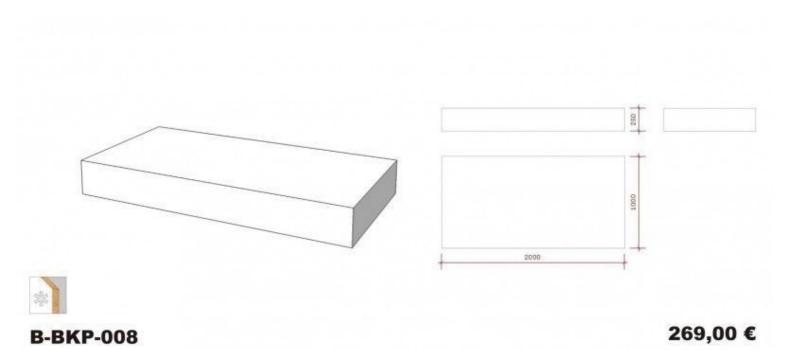

# White Glossy podium 200 x 100 x 25 cm 458.00 €Ex VAT

## **DESCRIPTION**

Podium white gloss. Shape: RectangleDimensions: 200 x 100 x 25 cm This rectangular podium without base allows any type of mannequin or product to be placed high up, in a shop or window.