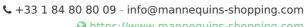

### White glossy podium

This **podium white** with a rectangular shape and a glossy effect is suitable for all types of shop decor.Dimensions:

- 100 cm wide; This rectangular
- 50 cm long;
- 25 cm high.

podiumwith no base allows any type of mannequin or product to be placed high up, in shops or shop windows.

# Podium - Photo n° 1