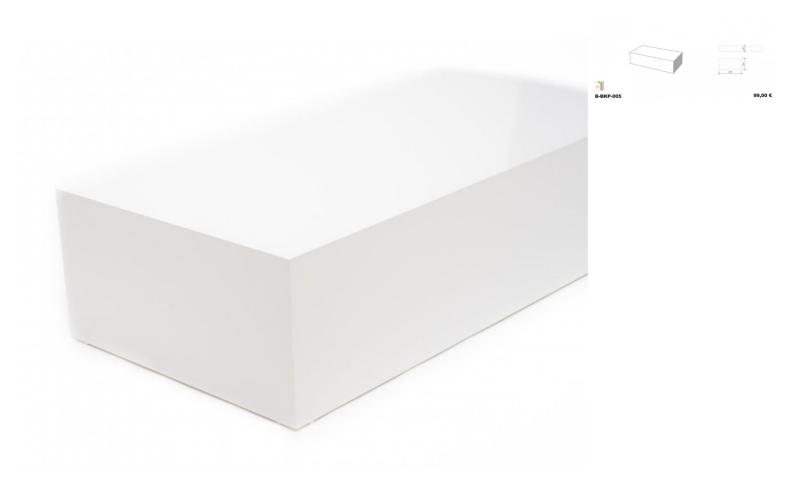

# White Glossy podium 100 $\times$ 50 $\times$ 25cm

Podium - Photo n° 2

**B-BKP-005** 

99,00 €