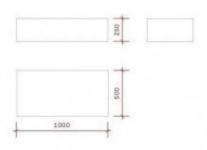

# White Glossy podium 100 x 50 x 25cm 162.00 €Ex VAT

### White glossy podium

This **podium white** with a rectangular shape and a glossy effect is suitable for all types of shop decor.Dimensions:

- 100 cm wide; This rectangular
- 50 cm long;
- 25 cm high.