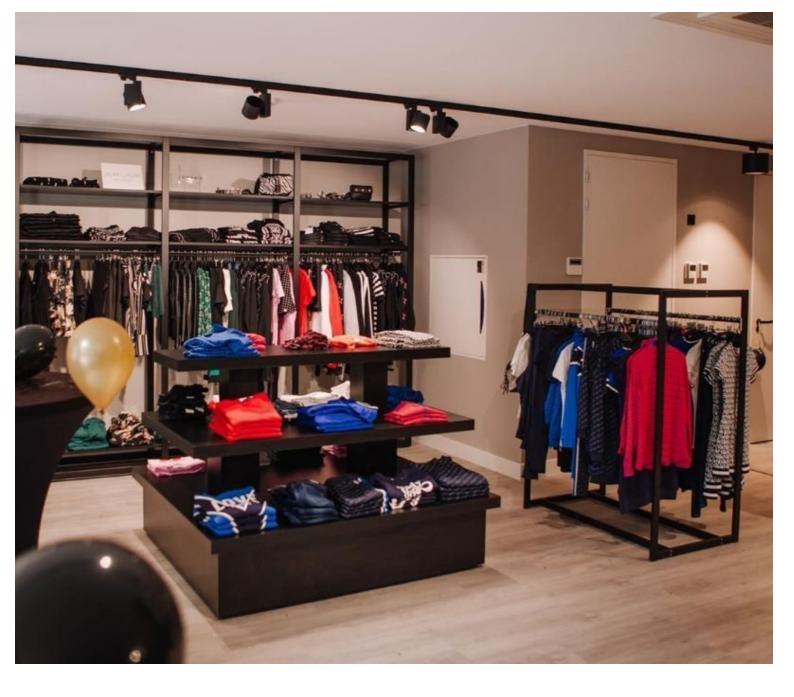

## Pyramid table black finish 1999.00 €Ex VAT

#### **DESCRIPTION**

Pyramid table in matt black with painted finish.

From our factory with ISO certificate. Very competitive prices. The ideal turnkey solution for a professional counter in your shop or boutique.

This **pyramidal table** with black painted finish is delivered in 1 part by specialised carrier directly to your business.

Make the choice of multi-level presentation with this pyramid podium for shop.

Mobilier shopping

Dimension of this pyramid podium table - 150x135x105cm. Pyramid table delivered in one piece, allow for a minimum 150cm wide opening to fit the