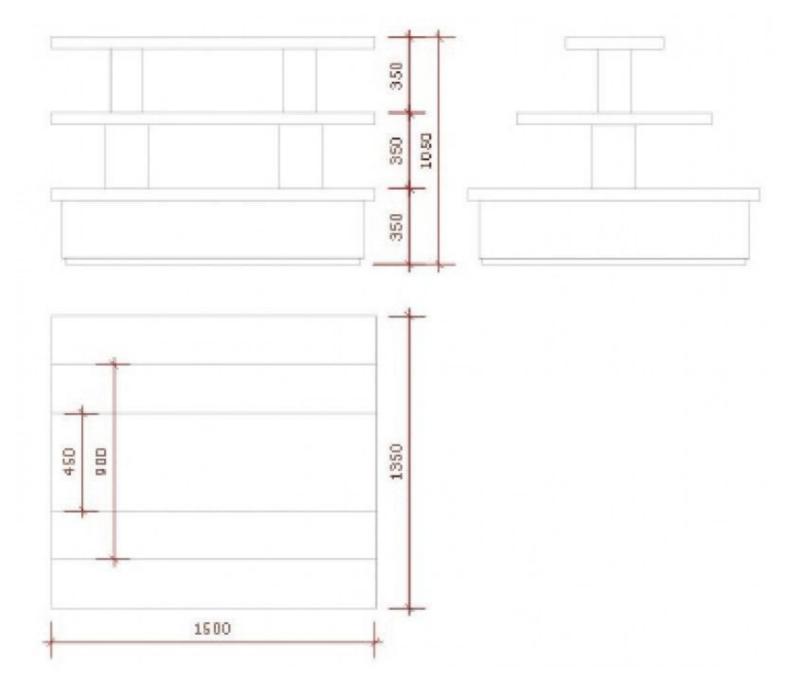

Mobilier shopping

Dimension of this pyramid podium table - 150x135x105cm. Pyramid table delivered in one piece, allow for a minimum 150cm wide opening to fit the