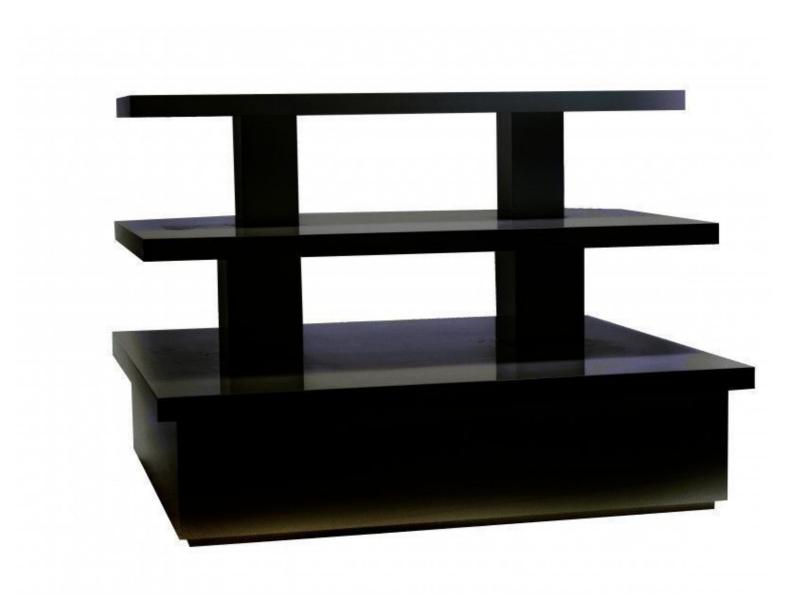

## Pyramid table black finish 1999.00 €Ex VAT

#### **DESCRIPTION**

Pyramid table in matt black with painted finish.

From our factory with ISO certificate. Very competitive prices. The ideal turnkey solution for a professional counter in your shop or boutique.

This **pyramidal table** with black painted finish is delivered in 1 part by specialised carrier directly to your business.

Make the choice of multi-level presentation with this pyramid podium for shop.

Mobilier shopping

Dimension of this pyramid podium table - 150x135x105cm. Pyramid table delivered in one piece, allow for a minimum 150cm wide opening to fit the