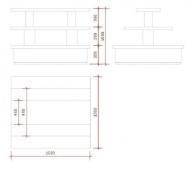

Mobilier shopping

Dimension of this pyramid podium table - 150x135x105cm. Pyramid table delivered in one piece, allow for a minimum 150cm wide opening to fit the