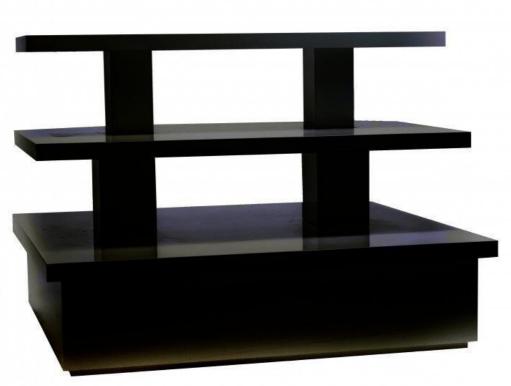

## Pyramid table black finish 1999.00 €Ex VAT

#### **DESCRIPTION**

Pyramid table in matt black with painted finish.

From our factory with ISO certificate. Very competitive prices. The ideal turnkey solution for a professional counter in your shop or boutique.

This **pyramidal table** with black painted finish is delivered in 1 part by specialised carrier directly to your business.

Make the choice of multi-level presentation with this pyramid podium for shop.

Mobilier shopping

Dimension of this pyramid podium table - 150x135x105cm. Pyramid table delivered in one piece, allow for a minimum 150cm wide opening to fit the