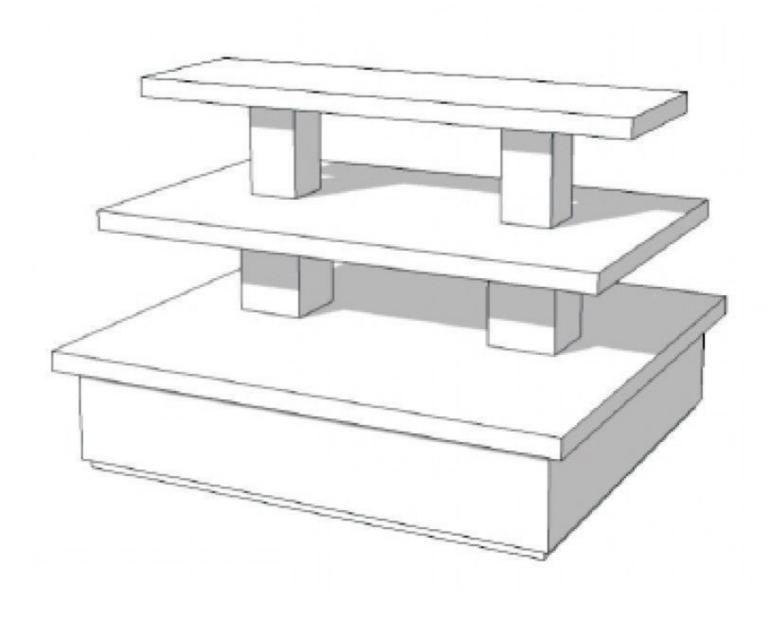

This **pyramidal table** with black painted finish is delivered in 1 part by specialised carrier directly to your business.

Make the choice of multi-level presentation with this pyramid podium for shop.

Mobilier shopping

Dimension of this pyramid podium table - 150x135x105cm. Pyramid table delivered in one piece, allow for a minimum 150cm wide opening to fit the