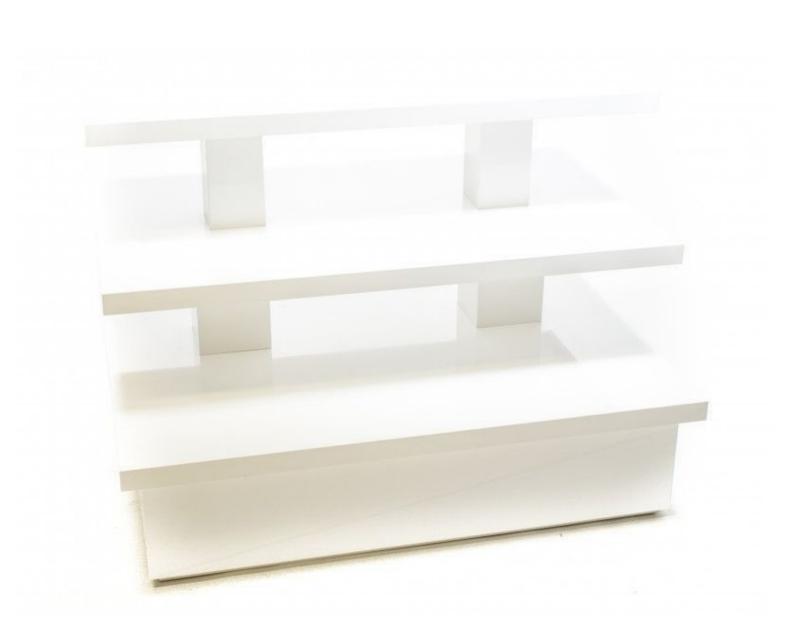

# Pyramid table Podium - Photo n° 5

| Brand             |
|-------------------|
| Base              |
| Fitting           |
| Color             |
| Ref               |
| ID                |
| Delivery schedule |
| Category          |
| Туре              |

**Pyramid table** 

Presentoirs shopping

Blanc tab-pyr-2227 2227 1-5 working days Podium Store furniture

Brand Base Fitting Color Ref ID Delivery schedule Category Type Presentoirs shopping

Blanc tab-pyr-2227 2227 1-5 working days Podium Store furniture