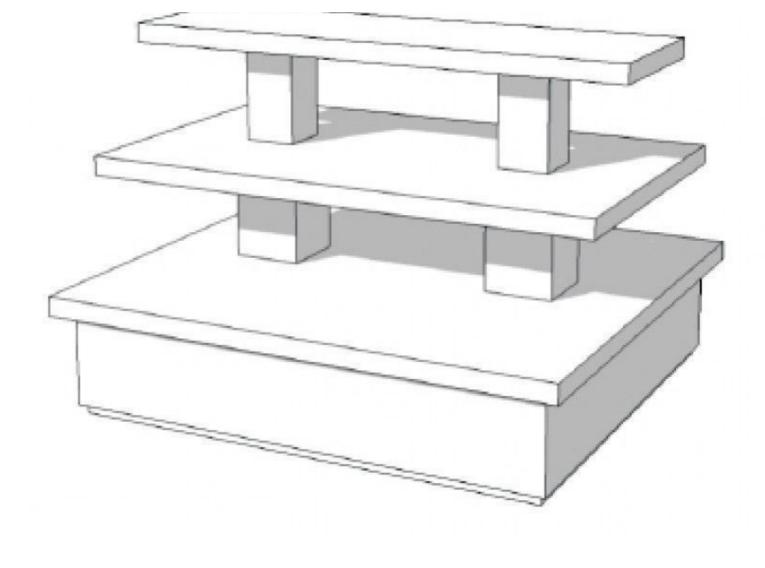

#### High-gloss pyramid table large version.

Material: MDF painted with car paint and polished This pyramid table consists of 1 whole.

Size: 150x135x105cm.Pyramid table delivered in one piece, with an opening of at least 150 cm wide to fit the furniture.

## **Pyramid table**