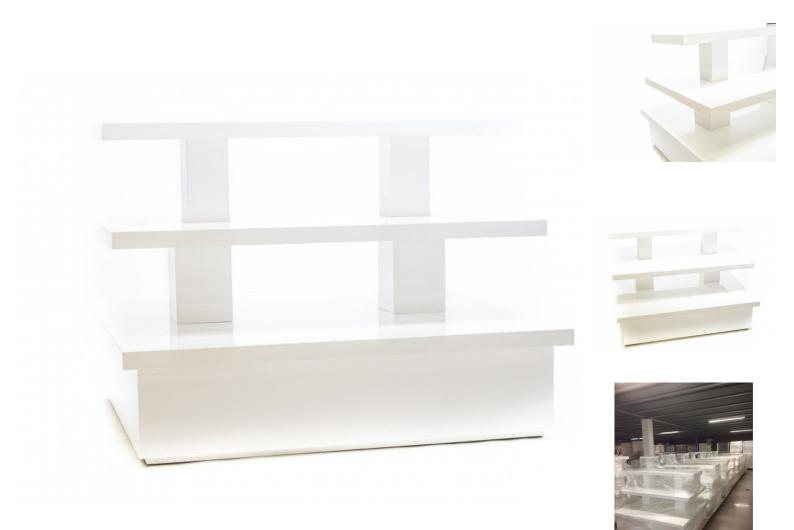

# Pyramid table 1 661.00 €Ex VAT Podium

#### High-gloss pyramid table large version.

Material: MDF painted with car paint and polished This pyramid table consists of 1 whole.

Size: 150x135x105cm.Pyramid table delivered in one piece, with an opening of at least 150 cm wide to fit the furniture.

## **Pyramid table**

## Podium - Photo n° 1