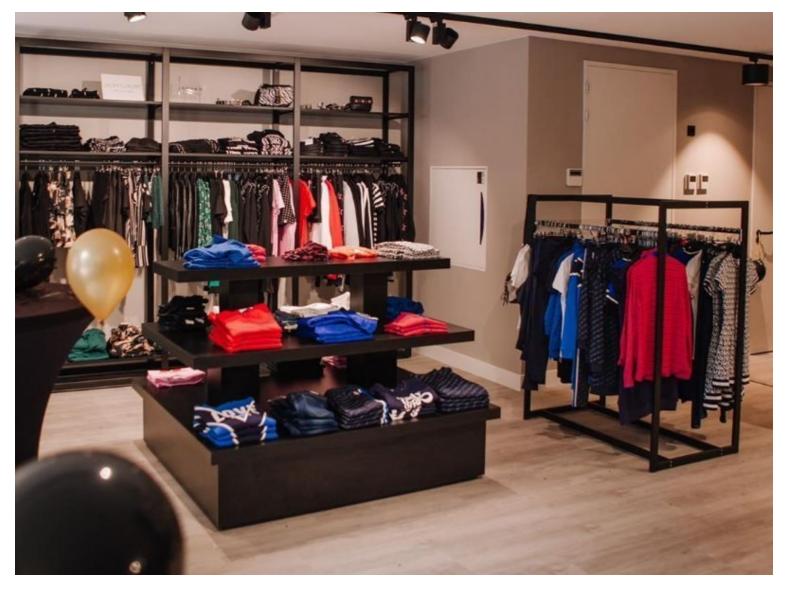

#### High-gloss pyramid table large version.

Material: MDF painted with car paint and polished This pyramid table consists of 1 whole.

Size: 150x135x105cm.Pyramid table delivered in one piece, with an opening of at least 150 cm wide to fit the furniture.

## **Pyramid table**