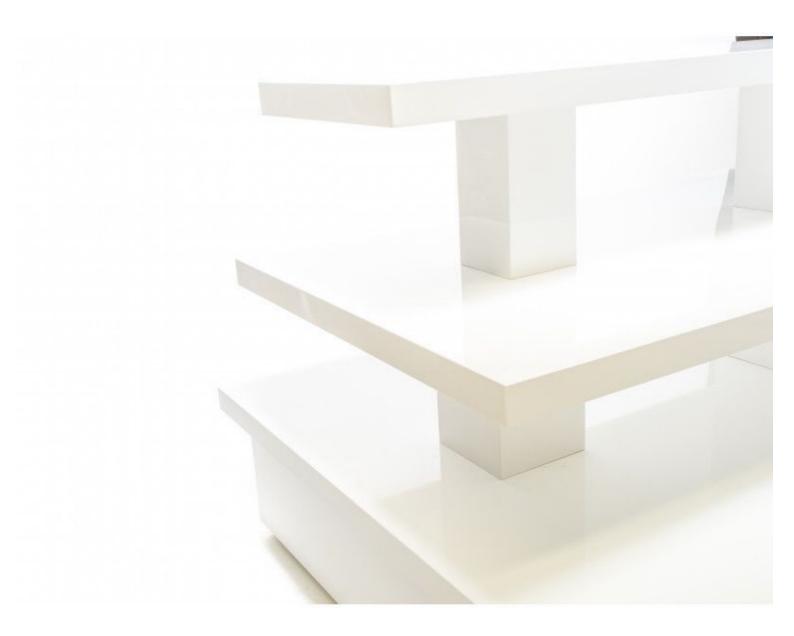

## DETAIL

| Brand                    |
|--------------------------|
| Base                     |
| Fitting                  |
| Color                    |
| Ref                      |
| ID                       |
| <b>Delivery schedule</b> |
| Category                 |
| Туре                     |

Presentoirs shopping

Blanc tab-pyr-2227 2227 1-5 working days Podium Store furniture