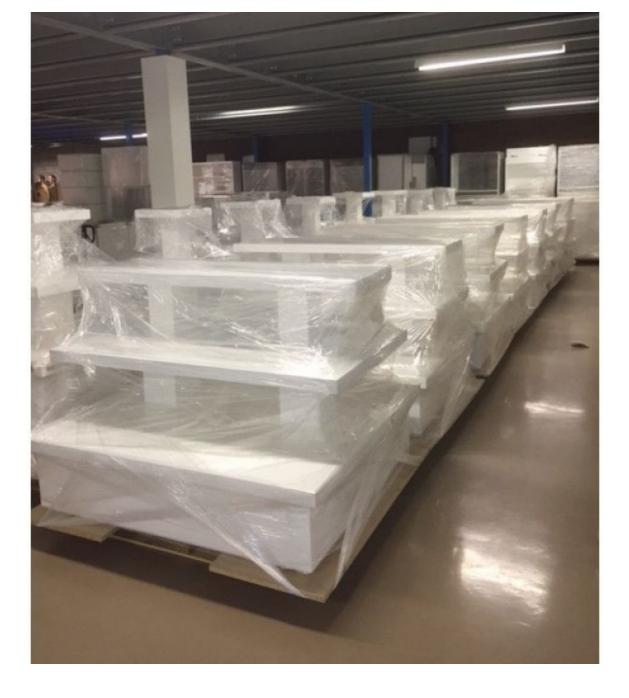

#### High-gloss pyramid table large version.

Material: MDF painted with car paint and polished This pyramid table consists of 1 whole.

Size: 150x135x105cm.Pyramid table delivered in one piece, with an opening of at least 150 cm wide to fit the furniture.

## **Pyramid table**

## Podium - Photo n° 1