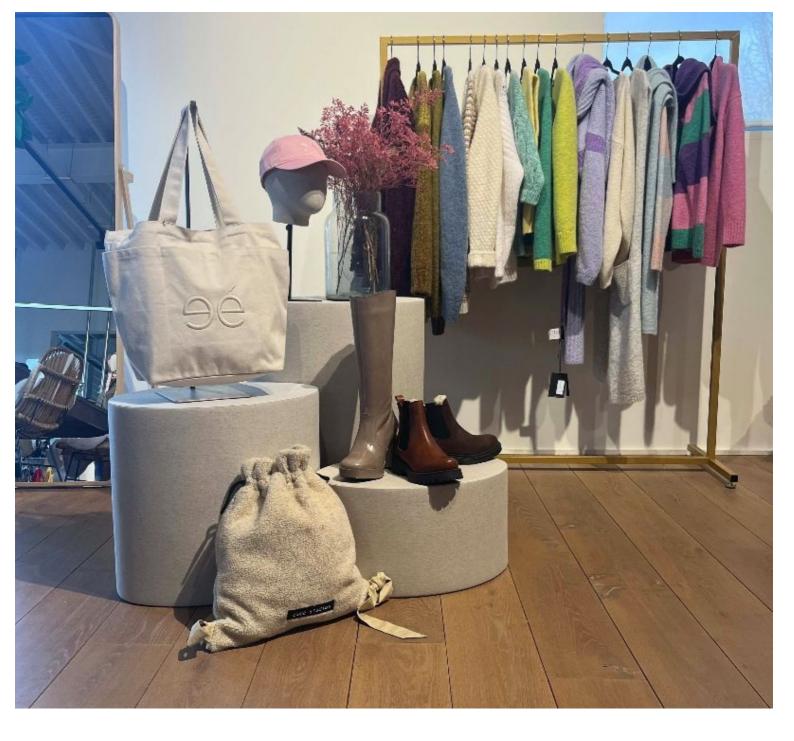

#### **DESCRIPTION**

Express your presentations with our 45cm Natural Linen Podium, a versatile and refined accessory. Available in a range of colours and sizes, this podium offers a natural base to showcase your products at events, window displays or exhibitions. Dimensions:

- Height: 45 cm Lend a natural and elegant touch to your presentations with our 45cm Natural LinenPodium
- Other sizes available:25 cm, 65 cm

. Available in a variety of colours and sizes, it fits perfectly with your style.