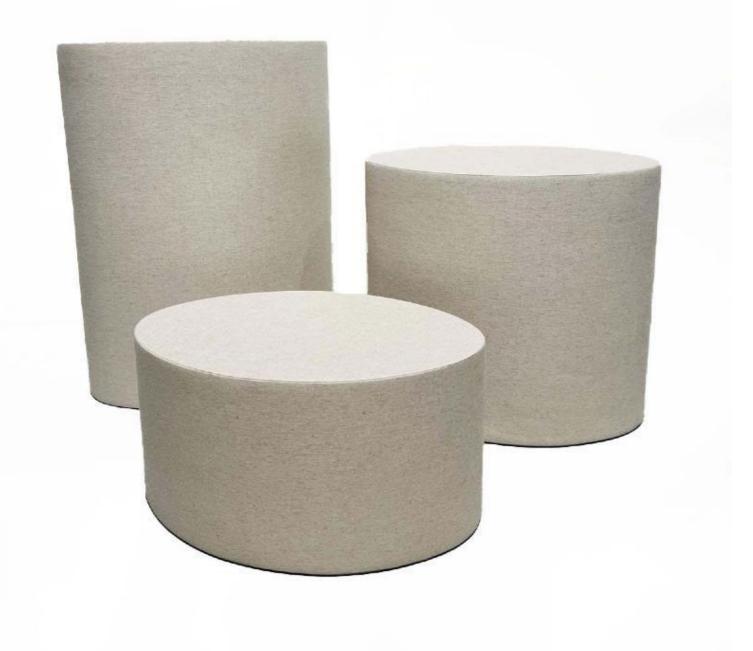

## Natural linen podium 45CM 155.00 €Ex VAT

### **Podium**

MANNEQUINS

#### Features:

- Natural Linen Material:The soft, natural texture of the linen podium creates an elegant and timeless base, enhancing your products in a subtle way.
- Various Sizes: Choose between 45 cm, 25 cm and 65 cm sizes of podium to create different levels and sizes
- Polyvalence of Colours: Available in any colour of your choice, the podium adapts to the aesthetics of your presentation

#### **DESCRIPTION**

Express your presentations with our 45cm Natural Linen Podium, a versatile and refined accessory. Available in a range of colours and sizes, this podium offers a natural base to showcase your products at events, window displays or exhibitions. Dimensions:

- Height: 45 cm Lend a natural and elegant touch to your presentations with our 45cm Natural LinenPodium
- Other sizes available:25 cm, 65 cm

. Available in a variety of colours and sizes, it fits perfectly with your style.