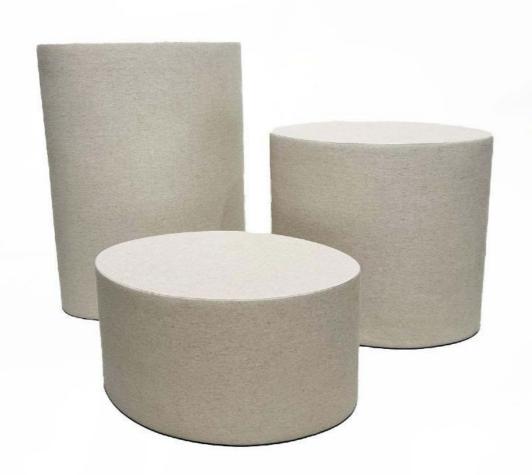

## Natural linen podium 45CM 155.00 €Ex VAT

### **Podium**

MANNEQUINS

#### Features:

- Natural Linen Material:The soft, natural texture of the linen podium creates an elegant and timeless base, enhancing your products in a subtle way.
- Various Sizes: Choose between 45 cm, 25 cm and 65 cm sizes of podium to create different levels and sizes
- Polyvalence of Colours: Available in any colour of your choice, the podium adapts to the aesthetics of your presentation

#### **DESCRIPTION**

Express your presentations with our 45cm Natural Linen Podium, a versatile and refined accessory. Available in a range of colours and sizes, this podium offers a natural base to showcase your products at events, window displays or exhibitions. Dimensions:

- Height: 45 cm Lend a natural and elegant touch to your presentations with our 45cm Natural LinenPodium
- Other sizes available:25 cm, 65 cm

. Available in a variety of colours and sizes, it fits perfectly with your style.