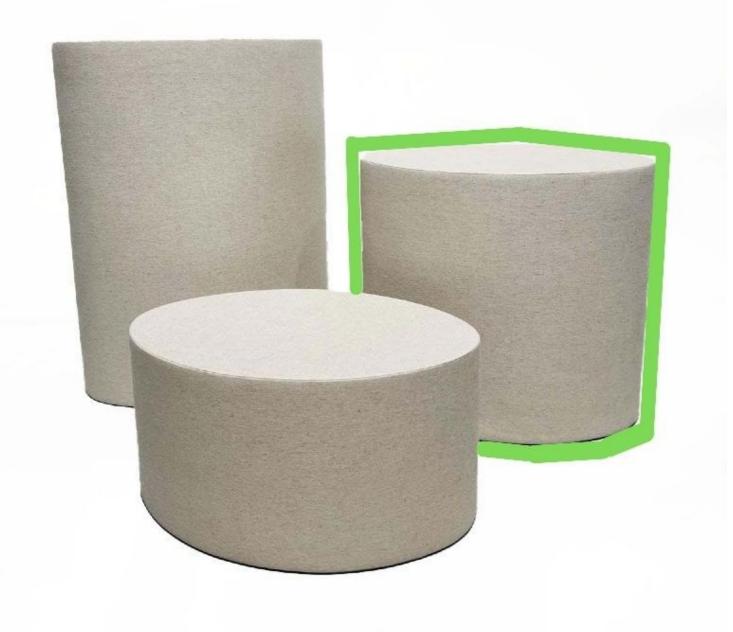

## Natural linen podium 45CM 155.00 €Ex VAT

### **Podium**

MANNEQUINS

#### Features:

- Natural Linen Material:The soft, natural texture of the linen podium creates an elegant and timeless base, enhancing your products in a subtle way.
- Various Sizes: Choose between 45 cm, 25 cm and 65 cm sizes of podium to create different levels and sizes
- Polyvalence of Colours: Available in any colour of your choice, the podium adapts to the aesthetics of your presentation

#### **DESCRIPTION**

Express your presentations with our 45cm Natural Linen Podium, a versatile and refined accessory. Available in a range of colours and sizes, this podium offers a natural base to showcase your products at events, window displays or exhibitions. Dimensions:

- Height: 45 cm Lend a natural and elegant touch to your presentations with our 45cm Natural LinenPodium
- Other sizes available:25 cm, 65 cm

. Available in a variety of colours and sizes, it fits perfectly with your style.