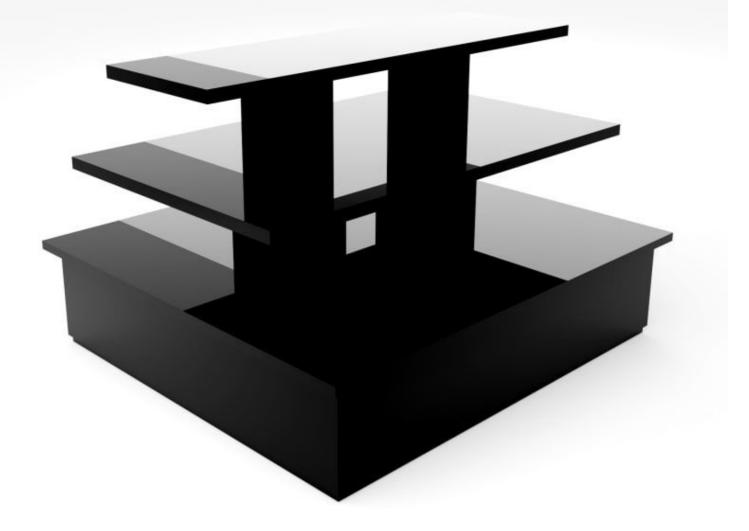

# High-gloss black pyramid table 150x135x105cm **Podium**

# High-gloss black pyramid table 150x135x105cm

High-gloss black pyramid table 150x135x105cm Podium - Photo n° 3