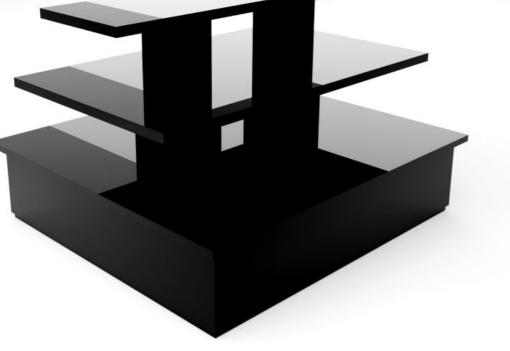

# High-gloss black pyramid table 150x135x105cm **Podium**

# High-gloss black pyramid table 150x135x105cm

High-gloss black pyramid table 150x135x105cm Podium - Photo n° 3