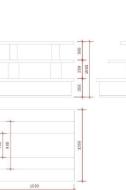

## DESCRIPTION

Incorporate elegance into your space with our black pyramid table, an artistic piece that combines functionality and aesthetics. Carefully crafted from MDF with a polished, sprayed car paint finish, this table offers a glossy finish that instantly enhances the style of your interior. Dimensions: Length: 150 cm Width: 135 cm

Height: 105 cm Ideal for · Trade fairs Design shops Art spaces Package content : High gloss i black pysamid table 150x135x105cm Podium - Photo n° 1