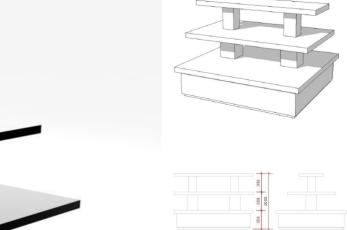

## DESCRIPTION

Incorporate elegance into your space with our black pyramid table, an artistic piece that combines functionality and aesthetics. Carefully crafted from MDF with a polished, sprayed car paint finish, this table offers a glossy finish that instantly enhances the style of your interior. Dimensions: Length: 150 cm Width: 135 cm

Height: 105 cm Ideal for · Trade fairs Design shops Art spaces Package content : High gloss i black pysamid table 150x135x105cm Podium - Photo n° 1