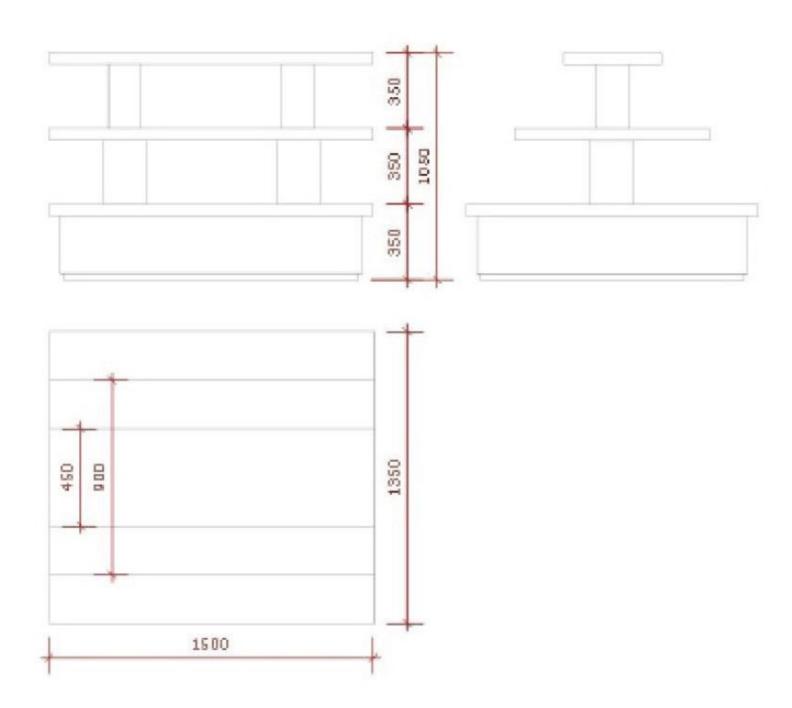

## DESCRIPTION

Incorporate elegance into your space with our black pyramid table, an artistic piece that combines functionality and aesthetics. Carefully crafted from MDF with a polished, sprayed car paint finish, this table offers a glossy finish that instantly enhances the style of your interior. Dimensions: Length: 150 cm Width: 135 cm

Height: 105 cm Ideal for · Trade fairs Design shops Art spaces Package content : High gloss i black pysamid table 150x135x105cm Podium - Photo n° 1