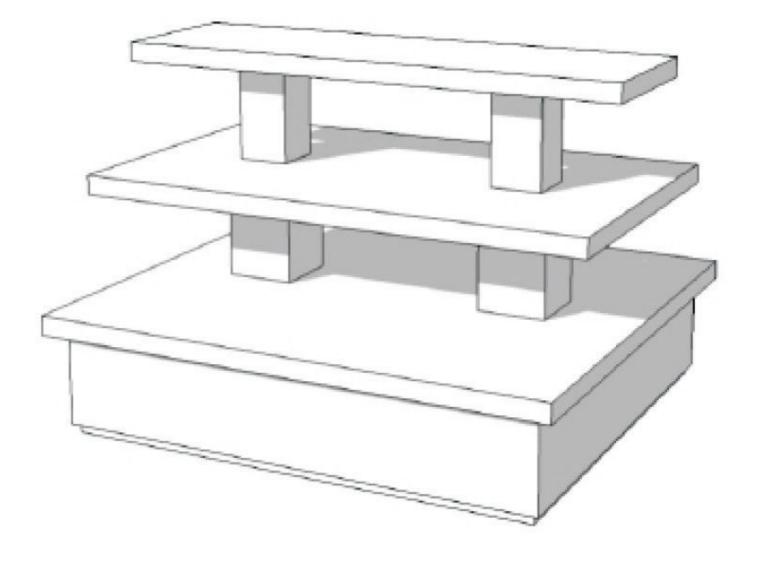

# High-gloss black pyramid table 150x135x105cm **Podium**

## DESCRIPTION

Incorporate elegance into your space with our black pyramid table, an artistic piece that combines functionality and aesthetics. Carefully crafted from MDF with a polished, sprayed car paint finish, this table offers a glossy finish that instantly enhances the style of your interior. Dimensions: Length: 150 cm Width: 135 cm

Height: 105 cm Ideal for · Trade fairs Design shops Art spaces Package content : High gloss i black pysamid table 150x135x105cm Podium - Photo n° 1