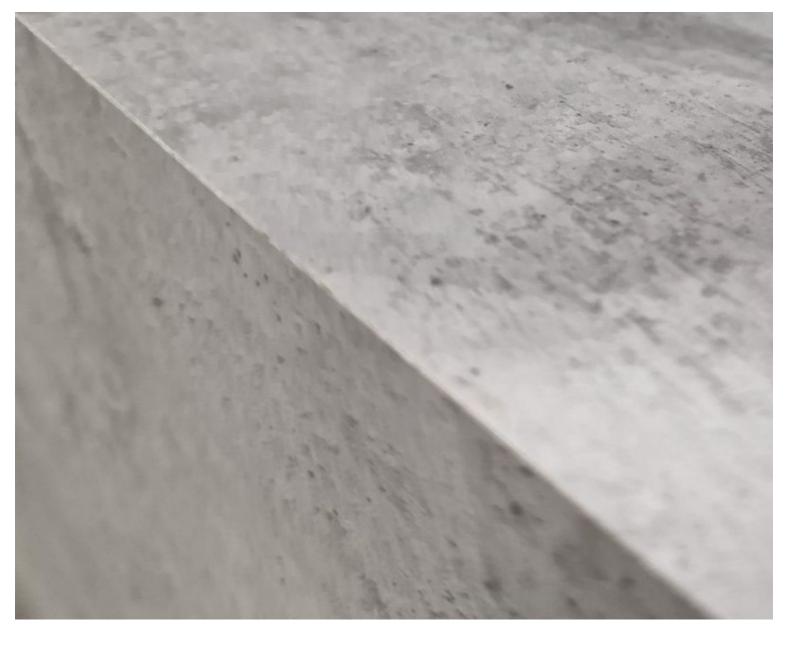

### **DESCRIPTION**

Square podium in concrete grey colour

Shape: Square - Cube Dimensions: 50 x 50 x 25 cm

Maximum load: 100 kgWeight: 4 kglts concrete grey finish adds a touch of modernity and authenticity, creating a striking contrast with the products on display. Whether you use it to showcase fashion products, artwork or decoration items, this podium provides an urban, industrial backdrop that will capture your customers' attention. This podium is shaped like a grey square with a concrete effect. It allows any type of product