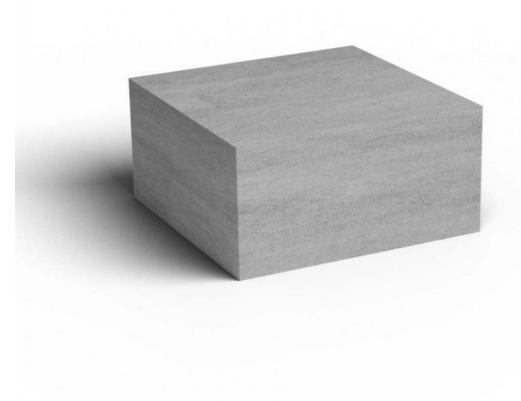

# Concrete gray podium 50 x 50 x 25 cm 119.00 €Ex VAT

### **DETAIL**

This cube podium concrete gray color allows you to place in height and highlight any type of mannequins or products in your store, your windows and showroom... This simple and refined podium is ideal for a successful product display.

### **DESCRIPTION**

Square podium in concrete grey colour

Shape: Square - Cube Dimensions: 50 x 50 x 25 cm

Maximum load: 100 kgWeight: 4 kglts concrete grey finish adds a touch of modernity and authenticity, creating a striking contrast with the products on display. Whether you use it to showcase fashion products, artwork or decoration items, this podium provides an urban, industrial backdrop that will capture your customers' attention. This podium is shaped like a grey square with a concrete effect. It allows any type of product