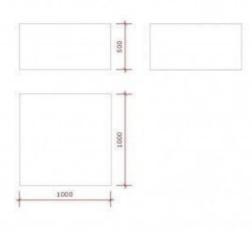

### **DESCRIPTION**

Square podium in concrete grey colour

Shape: Square - Cube Dimensions: 50 x 50 x 25 cm

Maximum load: 100 kgWeight: 4 kglts concrete grey finish adds a touch of modernity and authenticity, creating a striking contrast with the products on display. Whether you use it to showcase fashion products, artwork or decoration items, this podium provides an urban, industrial backdrop that will capture your customers' attention. This podium is shaped like a grey square with a concrete effect. It allows any type of product