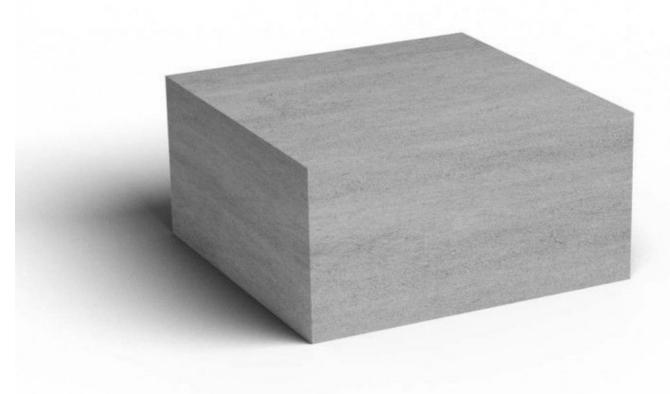

# Concrete gray podium 50 x 50 x 25 cm 119.00 €Ex VAT

### **DETAIL**

This cube podium concrete gray color allows you to place in height and highlight any type of mannequins or products in your store, your windows and showroom... This simple and refined podium is ideal for a successful product display.

### **DESCRIPTION**

Square podium in concrete grey colour

Shape: Square - Cube Dimensions: 50 x 50 x 25 cm

Maximum load: 100 kgWeight: 4 kglts concrete grey finish adds a touch of modernity and authenticity, creating a striking contrast with the products on display. Whether you use it to showcase fashion products, artwork or decoration items, this podium provides an urban, industrial backdrop that will capture your customers' attention. This podium is shaped like a grey square with a concrete effect. It allows any type of product