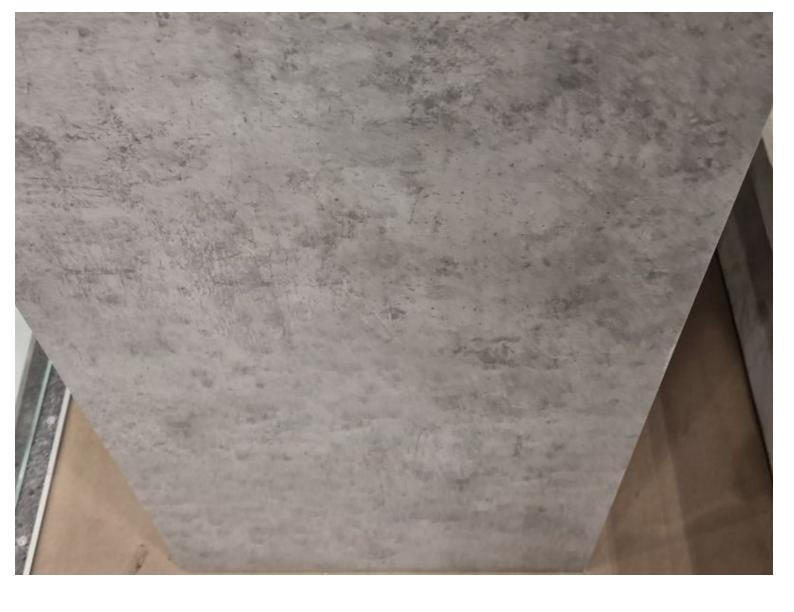

# Concrete gray podium 50 x 50 x 25 cm 119.00 €Ex VAT

### **DETAIL**

This cube podium concrete gray color allows you to place in height and highlight any type of mannequins or products in your store, your windows and showroom... This simple and refined podium is ideal for a successful product display.

### **DESCRIPTION**

Square podium in concrete grey colour

Shape: Square - Cube Dimensions: 50 x 50 x 25 cm

Maximum load: 100 kgWeight: 4 kglts concrete grey finish adds a touch of modernity and authenticity, creating a striking contrast with the products on display. Whether you use it to showcase fashion products, artwork or decoration items, this podium provides an urban, industrial backdrop that will capture your customers' attention. This podium is shaped like a grey square with a concrete effect. It allows any type of product