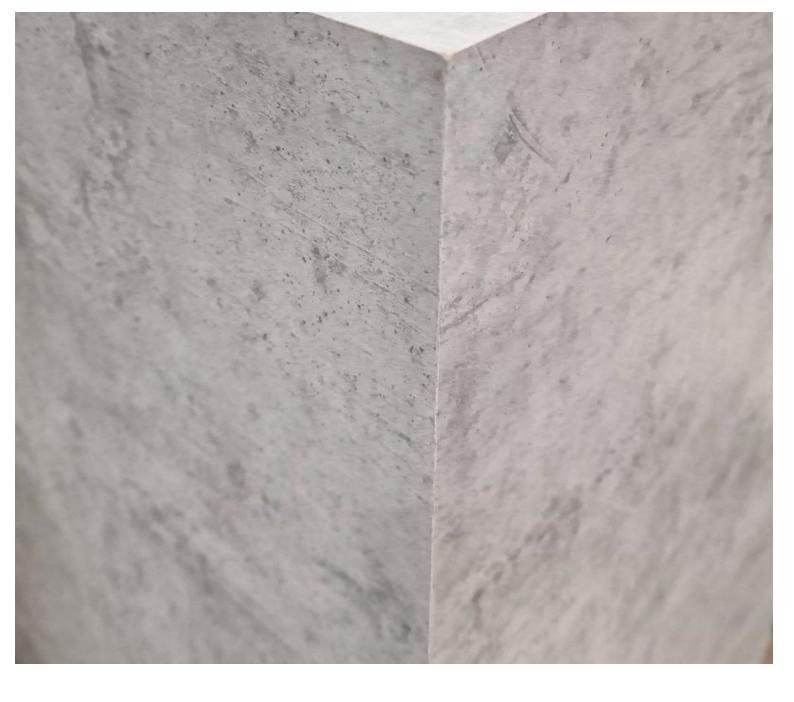

### **DESCRIPTION**

Square podium in concrete grey colour

Shape: Square - Cube Dimensions: 50 x 50 x 25 cm

Maximum load: 100 kgWeight: 4 kglts concrete grey finish adds a touch of modernity and authenticity, creating a striking contrast with the products on display. Whether you use it to showcase fashion products, artwork or decoration items, this podium provides an urban, industrial backdrop that will capture your customers' attention. This podium is shaped like a grey square with a concrete effect. It allows any type of product