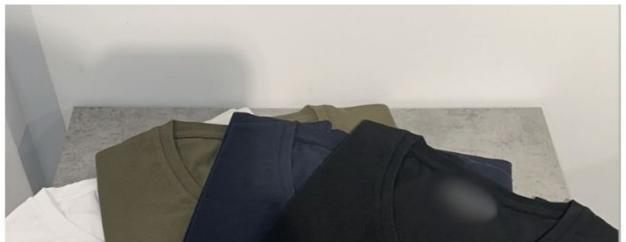

### **DETAIL**

This cube podium concrete gray color allows you to place in height and highlight any type of mannequins or products in your store, your windows and showroom... This simple and refined podium is ideal for a successful product display.

### **DESCRIPTION**

Square podium in concrete grey colour

Shape: Square - Cube Dimensions: 50 x 50 x 25 cm

Maximum load: 100 kgWeight: 4 kglts concrete grey finish adds a touch of modernity and authenticity, creating a striking contrast with the products on display. Whether you use it to showcase fashion products, artwork or decoration items, this podium provides an urban, industrial backdrop that will capture your customers' attention. This podium is shaped like a grey square with a concrete effect. It allows any type of product