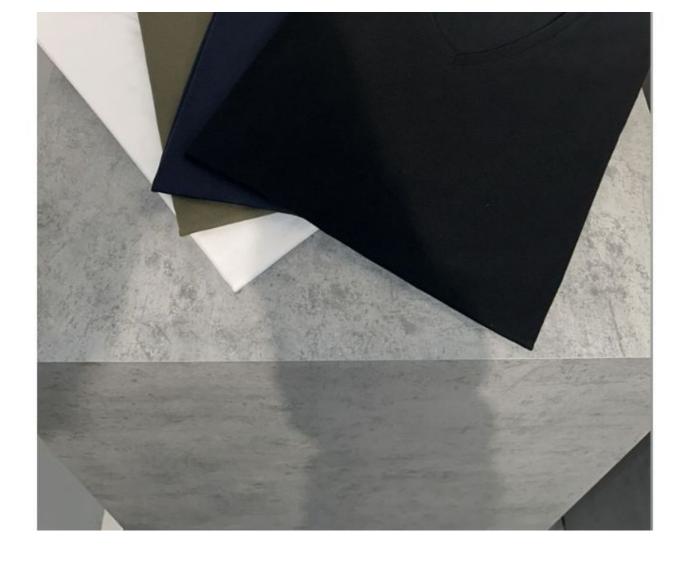

### **DETAIL**

This cube podium concrete gray color allows you to place in height and highlight any type of mannequins or products in your store, your windows and showroom... This simple and refined podium is ideal for a successful product display.

### **DESCRIPTION**

Square podium in concrete grey colour

Shape: Square - Cube Dimensions: 50 x 50 x 25 cm

Maximum load: 100 kgWeight: 4 kglts concrete grey finish adds a touch of modernity and authenticity, creating a striking contrast with the products on display. Whether you use it to showcase fashion products, artwork or decoration items, this podium provides an urban, industrial backdrop that will capture your customers' attention. This podium is shaped like a grey square with a concrete effect. It allows any type of product