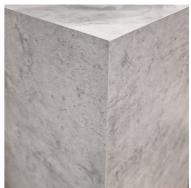

### **DESCRIPTION**

Square podium in concrete grey colour

Shape: Square - Cube Dimensions: 50 x 50 x 25 cm

Maximum load: 100 kgWeight: 4 kglts concrete grey finish adds a touch of modernity and authenticity, creating a striking contrast with the products on display. Whether you use it to showcase fashion products, artwork or decoration items, this podium provides an urban, industrial backdrop that will capture your customers' attention. This podium is shaped like a grey square with a concrete effect. It allows any type of product