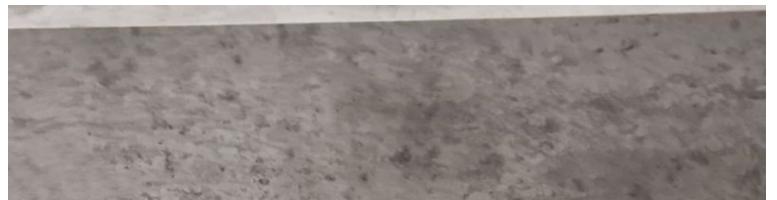

### **DETAIL**

This cube podium concrete gray color allows you to place in height and highlight any type of mannequins or products in your store, your windows and showroom... This simple and refined podium is ideal for a successful product display.

### **DESCRIPTION**

Square podium in concrete grey colour

Shape: Square - Cube Dimensions: 50 x 50 x 25 cm

Maximum load: 100 kgWeight: 4 kglts concrete grey finish adds a touch of modernity and authenticity, creating a striking contrast with the products on display. Whether you use it to showcase fashion products, artwork or decoration items, this podium provides an urban, industrial backdrop that will capture your customers' attention. This podium is shaped like a grey square with a concrete effect. It allows any type of product