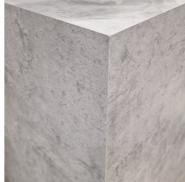

# **DESCRIPTION**

Concrete grey coloured column podiumColours: Concrete effect grey

Shape: Rectangle - Column Dimensions: 50 x 50 x 100 cm

Maximum Load: 100 kglts concrete grey finish adds a urban and modern touch, creating a striking contrast with the items on display. Thanks to its column shape, this podium offers a unique aesthetic that attracts attention and creates an elegant atmosphere in any retail space.