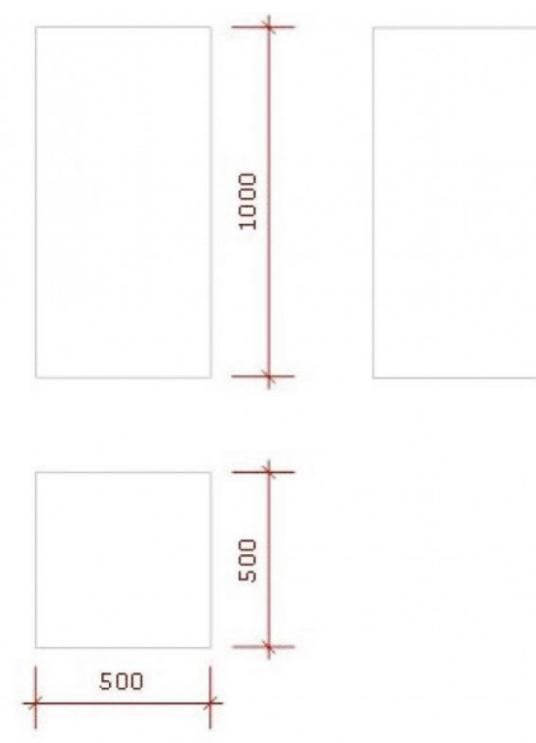

# **DESCRIPTION**

Concrete grey coloured column podiumColours: Concrete effect grey

Shape: Rectangle - Column Dimensions: 50 x 50 x 100 cm

Maximum Load: 100 kglts concrete grey finish adds a urban and modern touch, creating a striking contrast with the items on display. Thanks to its column shape, this podium offers a unique aesthetic that attracts attention and creates an elegant atmosphere in any retail space.