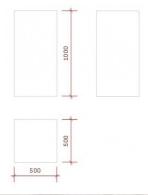

# **DESCRIPTION**

Concrete grey coloured column podiumColours: Concrete effect grey

Shape: Rectangle - Column Dimensions: 50 x 50 x 100 cm

Maximum Load: 100 kglts concrete grey finish adds a urban and modern touch, creating a striking contrast with the items on display. Thanks to its column shape, this podium offers a unique aesthetic that attracts attention and creates an elegant atmosphere in any retail space.