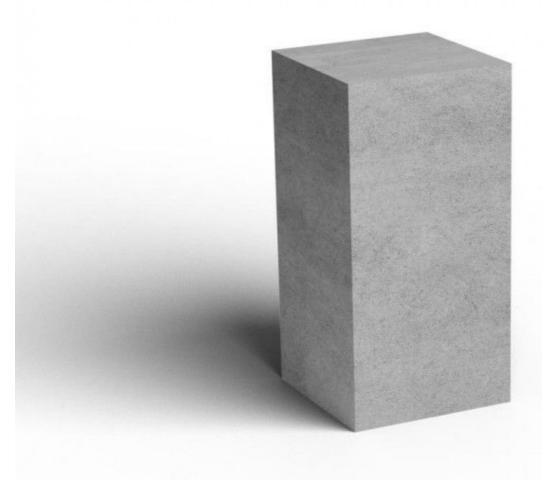

# Concrete gray color podium 50 x 50 x 100 cm 224.00 €Ex VAT

# **DESCRIPTION**

Concrete grey coloured column podiumColours: Concrete effect grey

Shape: Rectangle - Column Dimensions: 50 x 50 x 100 cm

Maximum Load: 100 kglts concrete grey finish adds a urban and modern touch, creating a striking contrast with the items on display. Thanks to its column shape, this podium offers a unique aesthetic that attracts attention and creates an elegant atmosphere in any retail space.