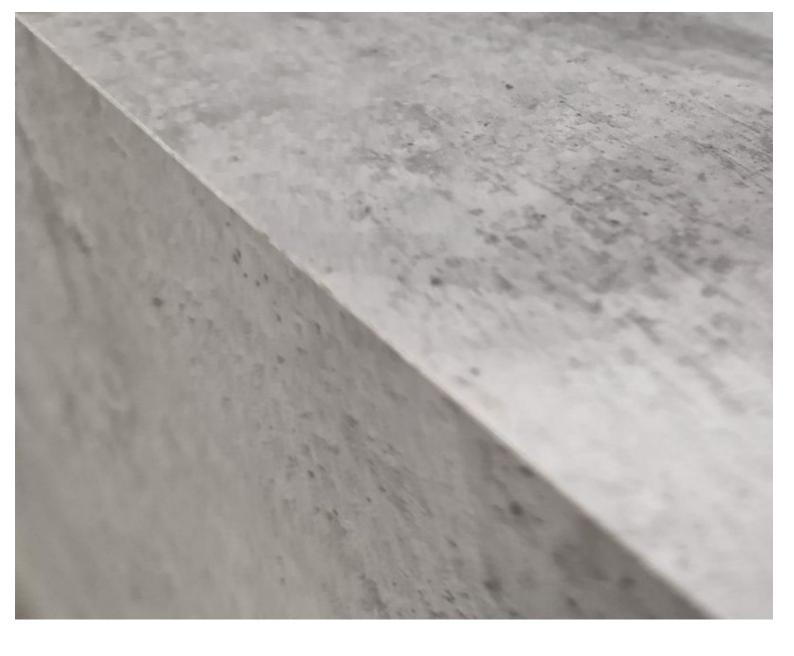

# **DESCRIPTION**

Concrete grey coloured column podiumColours: Concrete effect grey

Shape: Rectangle - Column Dimensions: 50 x 50 x 100 cm

Maximum Load: 100 kglts concrete grey finish adds a urban and modern touch, creating a striking contrast with the items on display. Thanks to its column shape, this podium offers a unique aesthetic that attracts attention and creates an elegant atmosphere in any retail space.

#### **DETAIL**

This podium concrete gray color allows you to place in height and highlight any type of mannequins and products in your store, your windows, in showroom... This simple and refined product is ideal for a successful product display.