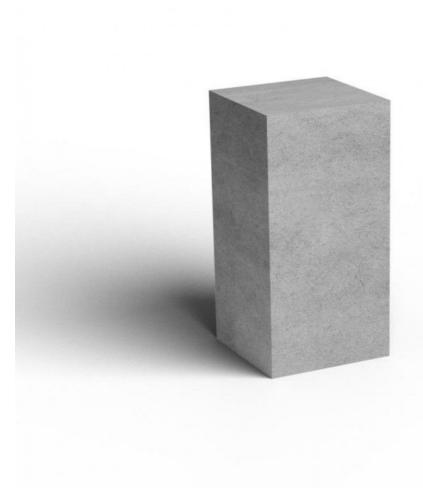

# Concrete gray color podium 50 x 50 x 100 cm 224.00 €Ex VAT

# **DESCRIPTION**

Concrete grey coloured column podiumColours: Concrete effect grey

Shape: Rectangle - Column Dimensions: 50 x 50 x 100 cm

Maximum Load: 100 kglts concrete grey finish adds a urban and modern touch, creating a striking contrast with the items on display. Thanks to its column shape, this podium offers a unique aesthetic that attracts attention and creates an elegant atmosphere in any retail space.