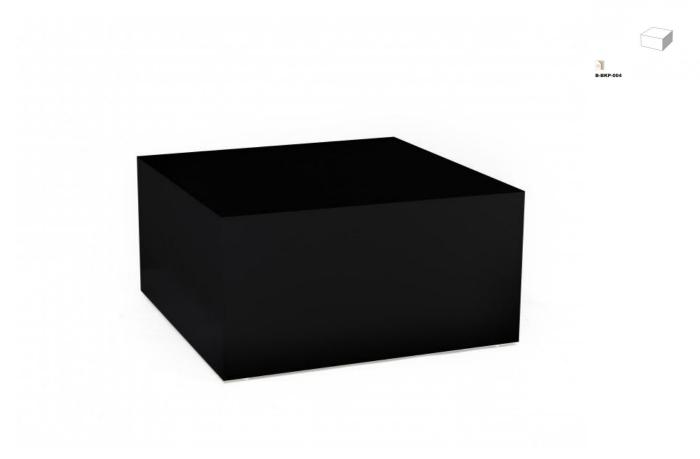

# Black podium for stores 50x50x25cm 119.00 €Ex VAT

### **DETAIL**

This podium cube in black color is ideal to showcase your products, mannequins, busts, in your store or your showcase, showroom/ This cube podium black finish is discreet and ideal for a successful product highlight.

# **DESCRIPTION**

Podium cube in gloss black.

Dimensions:50 cm wide;50 cm long;25 cm high; Load capacity: 100kg.

This **podium cube** in shiny black allows all types of mannequins or products to be placed high up in the shop or window.