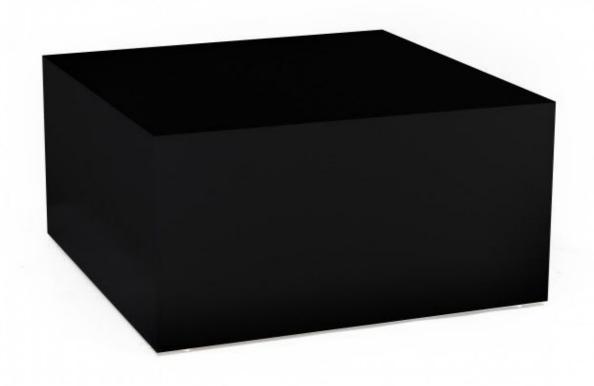

# Black podium for stores 50x50x25cm

### **DETAIL**

This podium cube in black color is ideal to showcase your products, mannequins, busts, in your store or your showcase, showroom/
This cube podium black finish is discreet and ideal for a successful product highlight.

Create a dynamic merchandising by combining several podiums of different heights shapes and color !

Black podium for stores 50x50x25cm

Podium - Photo n° 2

**B-BKP-004** 