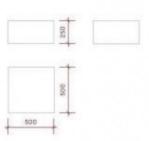

# **DESCRIPTION**

Podium cube in gloss black.

Dimensions:50 cm wide;50 cm long;25 cm high; Load capacity: 100kg.

This **podium cube** in shiny black allows all types of mannequins or products to be placed high up in the shop or window.