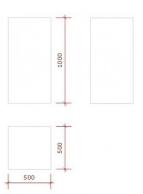

## **DESCRIPTION**

Podium column colour black.

Shape: Rectangle

Dimensions:50 cm wide; 50 cm long;100 cm high.Load capacity: 100kg

This rectangular column podium in shiny black allows any type of mannequin or product to be placed high up in the shop or window