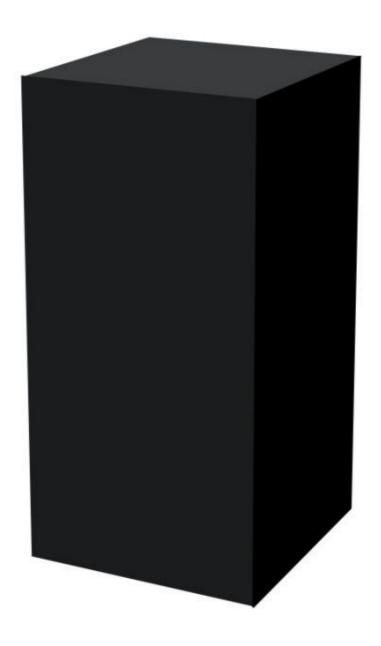

## Black podium 50x50X100cm Podium - Photo n° 2

This podium column in black color is ideal to showcase your products, mannequins, busts, in your store or your showcase, showroom/ This column podium black finish is discreet and ideal for a successful product highlight.