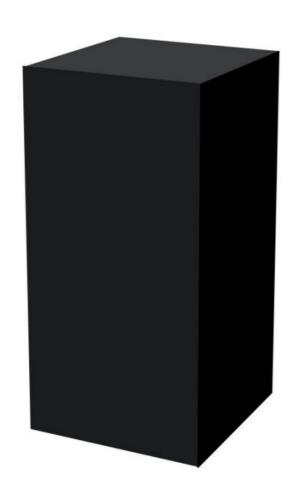

# Black podium 50x50X100cm 249.00 €Ex VAT

### **DETAIL**

This podium column in black color is ideal to showcase your products, mannequins, busts, in your store or your showcase, showroom/ This column podium black finish is discreet and ideal for a successful product highlight.

## **DESCRIPTION**

Podium column colour black.

Shape: Rectangle

Dimensions:50 cm wide; 50 cm long;100 cm high.Load capacity: 100kg

This rectangular column podium in shiny black allows any type of mannequin or product to be placed high up in the shop or window