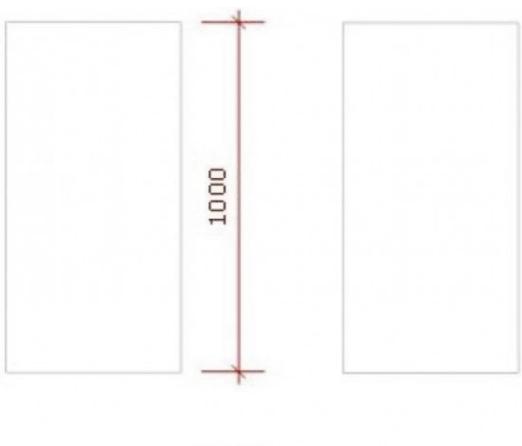

## **DESCRIPTION**

Podium column colour black.

Shape: Rectangle

Dimensions:50 cm wide; 50 cm long;100 cm high.Load capacity: 100kg

This rectangular column podium in shiny black allows any type of mannequin or product to be placed high up in the shop or window