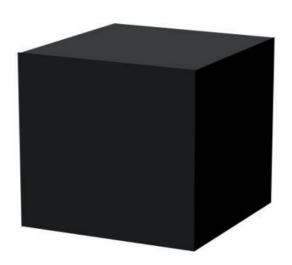

# Black podium 50x50X0x50cm 212.00 €Ex VAT

## DETAIL

Start out in style with our podium cube black gloss effect, perfect for enhancing your products both in-store and in your window or showroom. Its discreet simplicity makes it an ideal choice for a successful product display, highlighting your items without ever overshadowing them. Imagine a dynamic merchandisinge by combining several podiums of different heights, colours and shapes!

#### **DESCRIPTION**

Features:50 x 50 x 50 cm with a weight of 100 kgColours:Brilliant blackStep into contemporary elegance with our Brilliant Black Cube Podium, a versatile piece designed to elevate your visual presentation to new heights. This podium provides a spacious and sturdy platform to showcase your mannequins, flagship products or artistic creations in your shop or window.