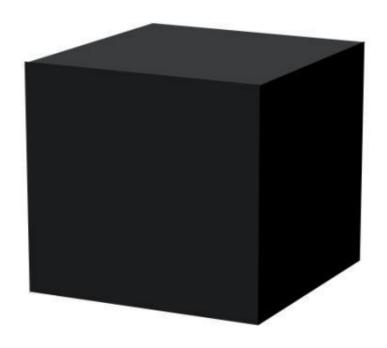

# Black podium 50x50X0x50cm

#### **DETAIL**

Start out in style with our podium cube black gloss effect, perfect for enhancing your products both in-store and in your window or showroom. Its discreet simplicity makes it an ideal choice for a successful product display, highlighting your items without ever overshadowing them. Imagine a dynamic merchandisinge by combining several podiums of different heights, colours and shapes!

# Black podium 50x50X0x50cm Podium - Photo n° 2