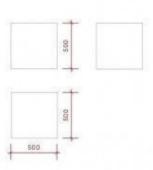

#### **DESCRIPTION**

Features:50 x 50 x 50 cm with a weight of 100 kgColours:Brilliant blackStep into contemporary elegance with our Brilliant Black Cube Podium, a versatile piece designed to elevate your visual presentation to new heights. This podium provides a spacious and sturdy platform to showcase your mannequins, flagship products or artistic creations in your shop or window.