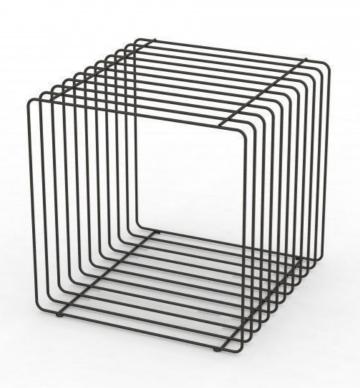

# Black metal podium 40 cm 75.00 €Ex VAT

### **DESCRIPTION**

**Podium** in black hollow metal. Dimensions: 40 x 40 x 40 cmThis **hollow metal podium** without base makes it possible to place in height any type of mannequin or product, in store or showcase. It has a modern and discreet design.

#### **DETAIL**

This black metal podium without base is ideal to highlight model and product, in your store or window. This podium without a plain base is discreet, perfect for a highlight of your products. Create a set of heights and volumes by combining several podiums of varying heights and shapes for dynamic merchandising!