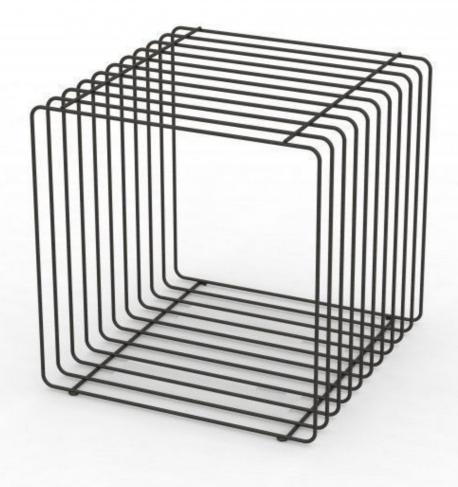

### **DESCRIPTION**

**Podium** in black hollow metal. Dimensions: 40 x 40 x 40 cmThis **hollow metal podium** without base makes it possible to place in height any type of mannequin or product, in store or showcase. It has a modern and discreet design.

#### **DETAIL**

This black metal podium without base is ideal to highlight model and product, in your store or window. This podium without a plain base is discreet, perfect for a highlight of your products. Create a set of heights and volumes by combining several podiums of varying heights and shapes for dynamic merchandising!