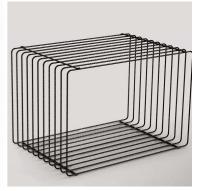

Black metal podium 40 cm

Podium - Photo n° 3

**Brand** Mobilier shopping

Base
Fitting No fixing
Color Metal

**Ref** pod-en-met-2052

**ID** 2052

**Delivery schedule** 1-5 working days

CategoryPodiumTypeStore furniture