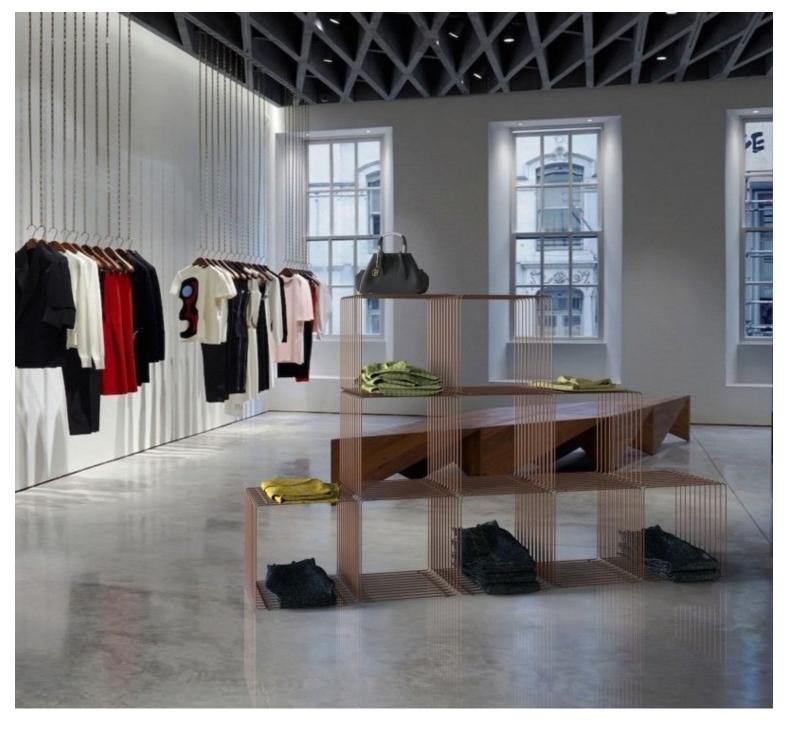

### **DETAIL**

This black metal podium without base is ideal to highlight model and product, in your store or window. This podium without a plain base is discreet, perfect for a highlight of your products. Create a set of heights and volumes by combining several podiums of varying heights and shapes for dynamic merchandising!

#### **DETAIL**

This black metal podium without base is ideal to highlight model and product, in your store or window. This podium without a plain base is discreet, perfect for a highlight of your products. Create a set of heights and volumes by combining several podiums of varying heights and shapes for dynamic merchandising!