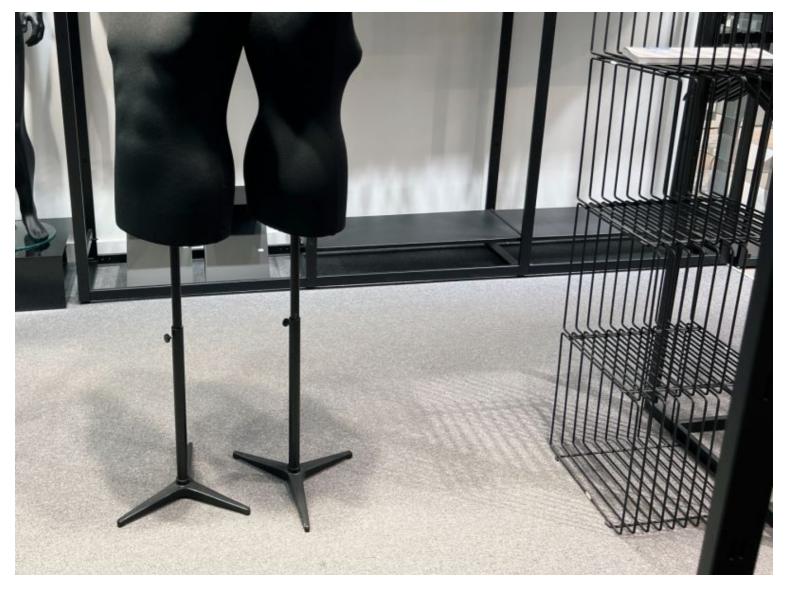

#### **DETAIL**

This black metal podium without base is ideal to highlight model and product, in your store or window. This podium without a plain base is discreet, perfect for a highlight of your products. Create a set of heights and volumes by combining several podiums of varying heights and shapes for dynamic merchandising!

### **DESCRIPTION**

**Podium** in black hollow metal. Dimensions: 40 x 40 x 40 cmThis **hollow metal podium** without base makes it possible to place in height any type of mannequin or product, in store or showcase. It has a modern and discreet design.