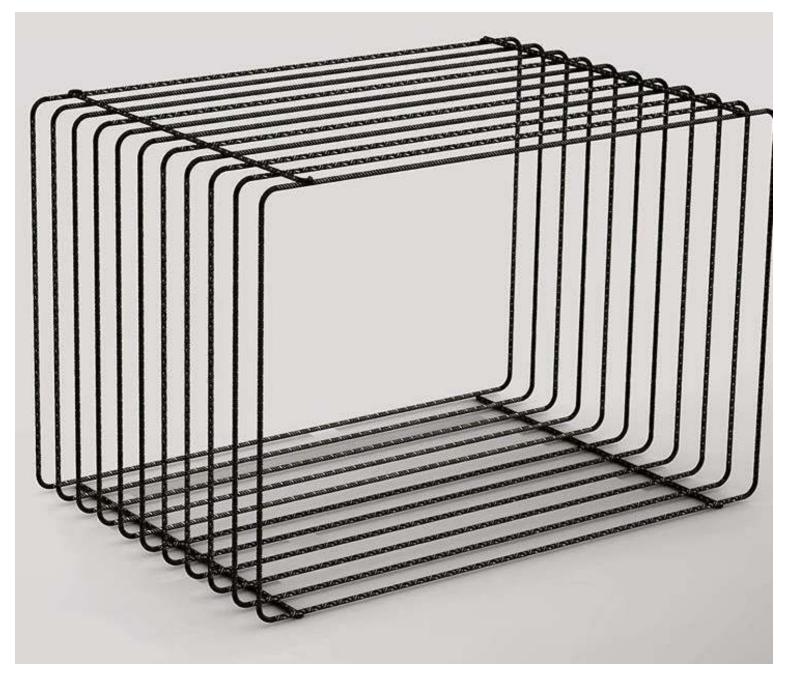

### **DETAIL**

This black metal podium without base is ideal to highlight model and product, in your store or window. This podium without a plain base is discreet, perfect for a highlight of your products. Create a set of heights and volumes by combining several podiums of varying heights and shapes for dynamic merchandising!