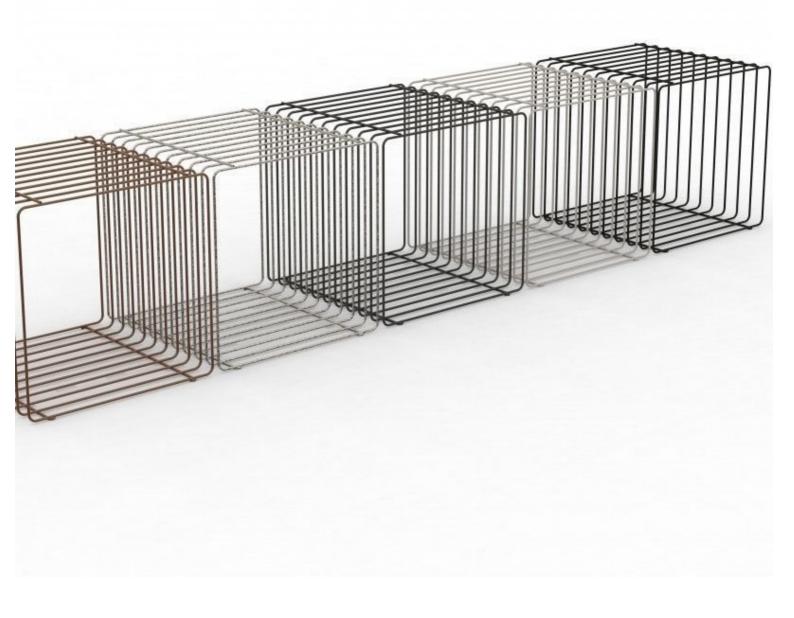

#### **DETAIL**

This black metal podium without base is ideal to highlight model and product, in your store or window. This podium without a plain base is discreet, perfect for a highlight of your products. Create a set of heights and volumes by combining several podiums of varying heights and shapes for dynamic merchandising!

### **DETAIL**

This black metal podium without base is ideal to highlight model and product, in your store or window. This podium without a plain base is discreet, perfect for a highlight of your products. Create a set of heights and volumes by combining several podiums of varying heights and shapes for dynamic merchandising!