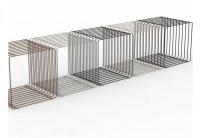

#### **DETAIL**

This black metal podium without base is ideal to highlight model and product, in your store or window. This podium without a plain base is discreet, perfect for a highlight of your products. Create a set of heights and volumes by combining several podiums of varying heights and shapes for dynamic merchandising!

### **DESCRIPTION**

**Podium** in black hollow metal. Dimensions: 40 x 40 x 40 cmThis **hollow metal podium** without base makes it possible to place in height any type of mannequin or product, in store or showcase. It has a modern and discreet design.