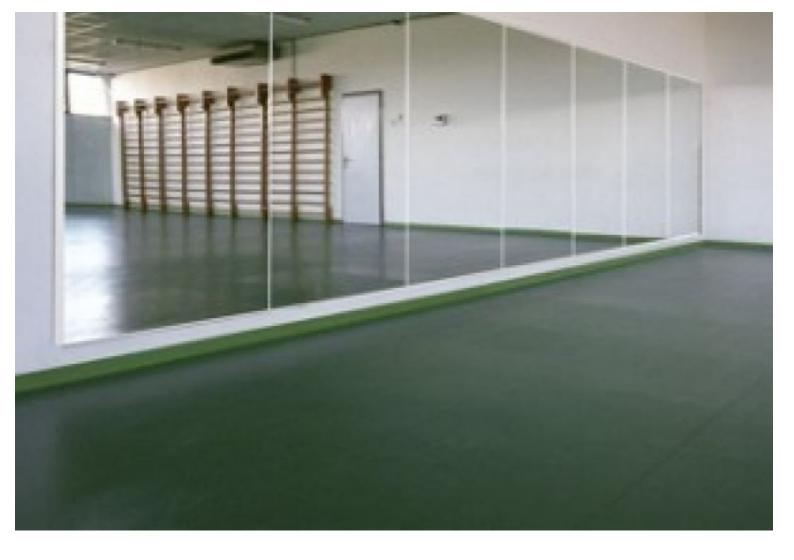

#### **DESCRIPTION**

Add a touch of elegance and functionality to your professional space with our Professional Wall Mirror 170x100 cm. Featuring a high-security mirror and aluminium frame, this mirror offers an ideal solution for commercial environments, beauty salons, dance studios and many others. Combining safety and aesthetics, this wall mirror is designed to meet your professional needs. Features: