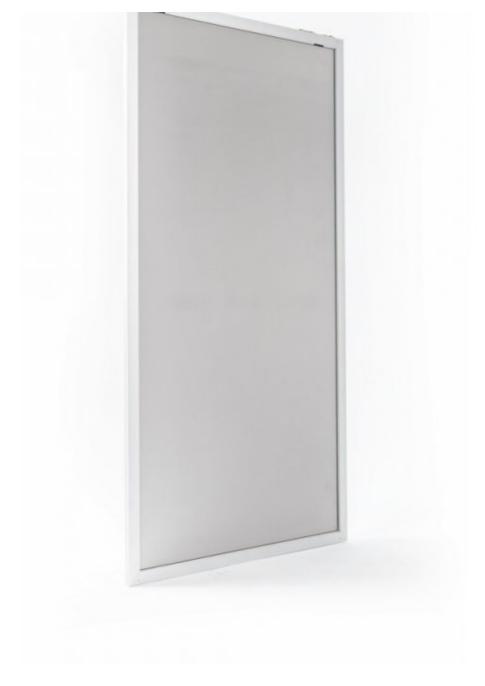

# Professional Silver Wall Mirror 170x100 cm 530.00 €Ex VAT

#### **DESCRIPTION**

Add a touch of elegance and functionality to your professional space with our Professional Wall Mirror 170x100 cm. Featuring a high-security mirror and aluminium frame, this mirror offers an ideal solution for commercial environments, beauty salons, dance studios and many others. Combining safety and aesthetics, this wall mirror is designed to meet your professional needs. Features:

- Height: 170 cm
- 1 x Professional Wall Mirror 170x100 cm
- Width: 100 cm Package content: • 1 x Tools and screws