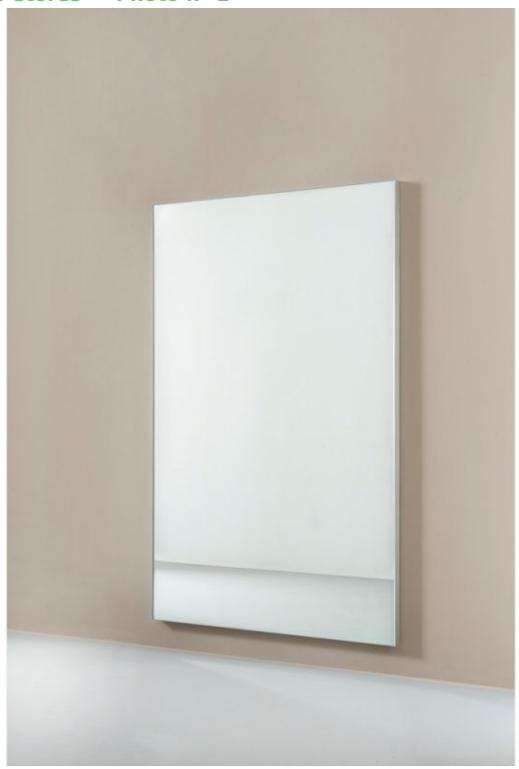

tallation.

Robust weight: With a weight of 25 kg, the mirror is stable and offers a solid presence in your professional environment.

Easy to install: Wall brackets allow for easy installation, ensuring secure positioning on your walls.

#### **DESCRIPTION**

Add a touch of elegance and functionality to your professional space with our Professional Wall Mirror 170x100 cm. Featuring a high-security mirror and aluminium frame, this mirror offers an ideal solution for commercial environments, beauty salons, dance studios and many others. Combining safety and aesthetics, this wall mirror is designed to meet your professional needs. Features:

- Height: 170 cm
- 1 x Professional Wall Mirror 170x100 cm
- Width: 100 cm Package content: • 1 x Tools and screws

## Mirrors for stores - Photo n° 1



#### **FEATURES**

Brand Mobilier shopping Base

Fitting

**Color** Metal

**Ref** mir-arg-mur-3812

ID 3812

Delivery schedule 3-4 weeks

Category Mirrors for stores

Type Store furniture

#### **DETAIL**

High-quality materials:

- 4 mm high security mirror with EN 60601-1 certificate, offering clear, secure visibility.
- Silver aluminium frame, adding a modern touch to your space.
- Galvanised steel wall brackets for robust, secure installation.

Robust weight: With a weight of 25 kg, the mirror is stable and offers a solid presence in your professional environment.

Easy to install: Wall brackets allow for easy installation, ensuring secure positioning on your walls.

**Professional Silver Wall Mirror 170x100 cm** 



**Brand** Mobilier shopping

Base Fitting Color

olor Metal

**Ref