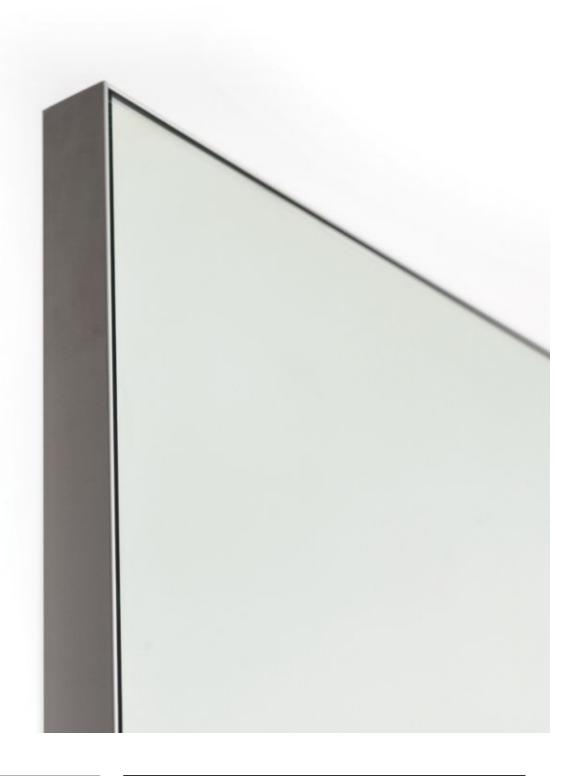

#### **DETAIL**

High-quality materials:

- 4 mm high security mirror with EN 60601-1 certificate, offering clear, secure visibility.
- Silver aluminium frame, adding a modern touch to your space.
- Galvanised steel wall brackets for robust, secure installation.

Robust weight: With a weight of 25 kg, the mirror is stable and offers a solid presence in your professional environment.

Easy to install: Wall brackets allow for easy installation, ensuring secure positioning on your walls.