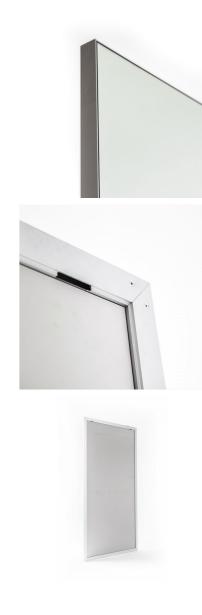

#### **DETAIL**

High-quality materials:

- 4 mm high security mirror with EN 60601-1 certificate, offering clear, secure visibility.
- Silver aluminium frame, adding a modern touch to your space.
- Galvanised steel wall brackets for robust, secure installation.

Robust weight: With a weight of 25 kg, the mirror is stable and offers a solid presence in your professional environment.

Easy to install: Wall brackets allow for easy installation, ensuring secure positioning on your walls.