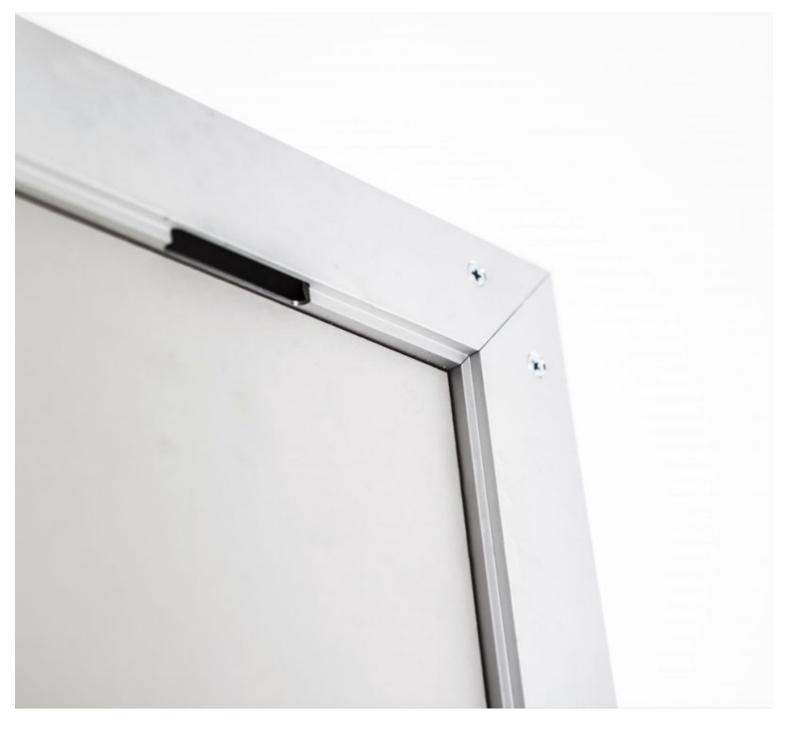

#### **DETAIL**

High-quality materials:

- 4 mm high security mirror with EN 60601-1 certificate, offering clear, secure visibility.
- Silver aluminium frame, adding a modern touch to your space.
- Galvanised steel wall brackets for robust, secure installation.

Robust weight: With a weight of 25 kg, the mirror is stable and offers a solid presence in your professional environment.

Easy to install: Wall brackets allow for easy installation, ensuring secure positioning on your walls.