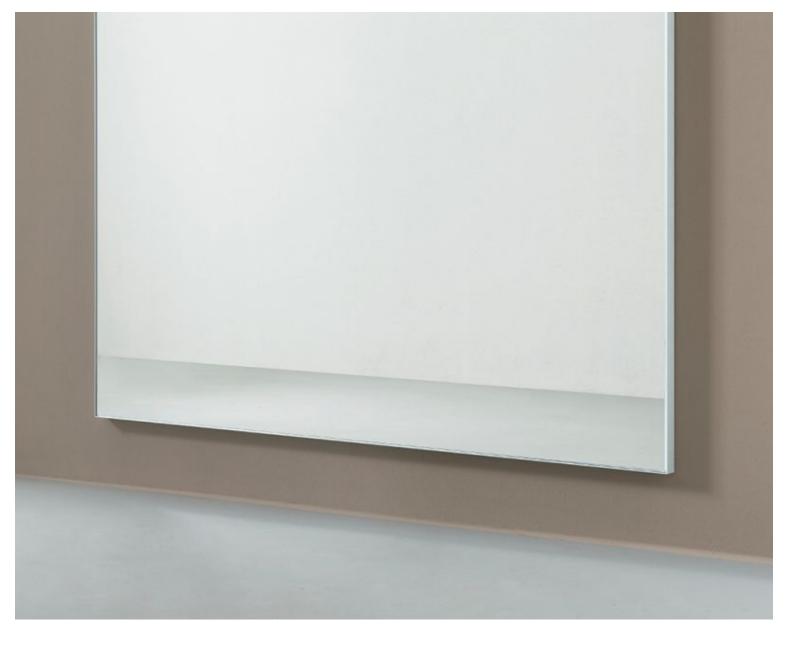

#### **DETAIL**

High-quality materials:

- 4 mm high security mirror with EN 60601-1 certificate, offering clear, secure visibility.
- Silver aluminium frame, adding a modern touch to your space.
- Galvanised steel wall brackets for robust, secure installation.

Robust weight: With a weight of 25 kg, the mirror is stable and offers a solid presence in your professional environment.

Easy to install: Wall brackets allow for easy installation, ensuring secure positioning on your walls.