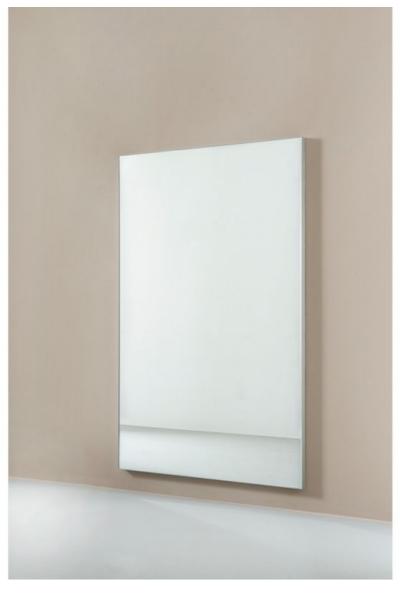

# Professional Silver Wall Mirror 170x100 cm 530.00 €Ex VAT

#### **DESCRIPTION**

Add a touch of elegance and functionality to your professional space with our Professional Wall Mirror 170x100 cm. Featuring a high-security mirror and aluminium frame, this mirror offers an ideal solution for commercial environments, beauty salons, dance studios and many others. Combining safety and aesthetics, this wall mirror is designed to meet your professional needs. Features:

- Height: 170 cm
- 1 x Professional Wall Mirror 170x100 cm
- Width: 100 cm Package content: • 1 x Tools and screws