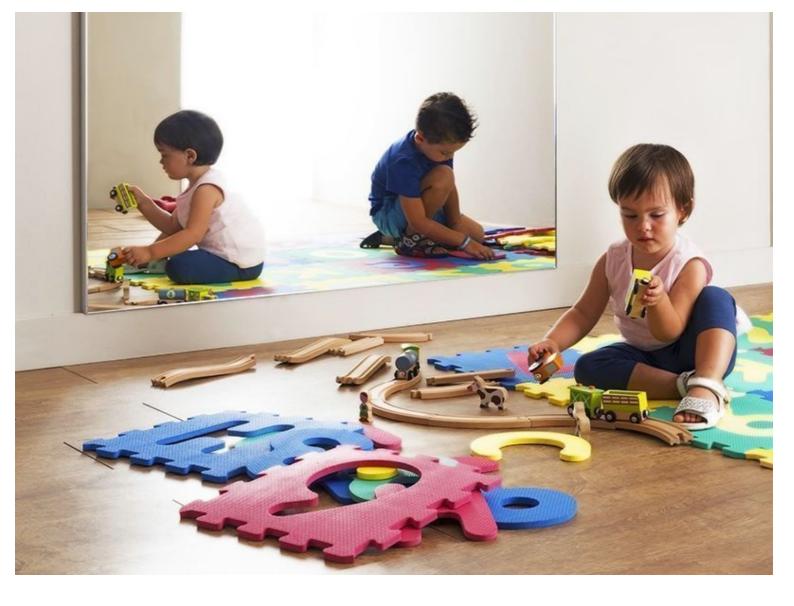

#### **DESCRIPTION**

Add a touch of elegance and functionality to your professional space with our Professional Wall Mirror 170x100 cm. Featuring a high-security mirror and aluminium frame, this mirror offers an ideal solution for commercial environments, beauty salons, dance studios and many others. Combining safety and aesthetics, this wall mirror is designed to meet your professional needs. Features: