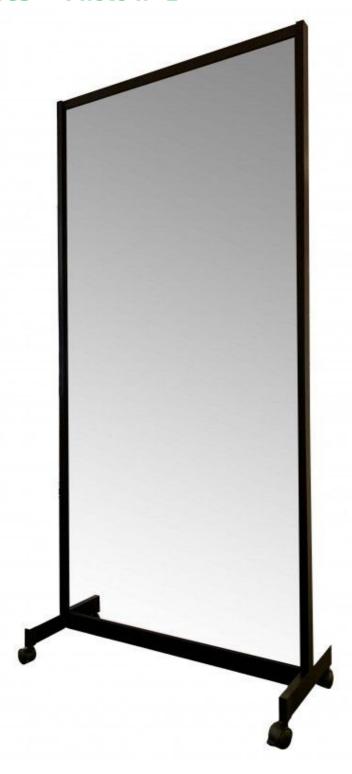

uins-shopping.com





#### MANNEQUINS SHOPPING

# Mirror with black frame on wheels - 1000 x 1984 mm

# **Mirrors for stores**

# 700.00 €Ex VAT



#### **FEATURES**

Mobilier shopping

**Base Fitting** 

**Brand** 

Color Noir

Ref mir-ave-cha-3572

3572

**Delivery schedule** 1-5 working days Category Mirrors for stores Store furniture **Type** 

## **DETAIL**

Product only deliverable by dedicated driver

### **DESCRIPTION**

Mirror with black frame on wheels

External dimensions WxDxH in mm: 1000 x 32 x 1984 mm Profile type + color: Angled aluminum, 32 mm, black anodized

Weight: 74kg

Frame: equipped with wheels Glass: fitted with a float glass mirror Wood: lacquered board behind the mirror Mirror with black frame on wheels - 1000  $\times$  1984 mm

Mirrors for stores - Photo n° 1



## **FEATURES**

Mobilier shopping

Base Fitting

**Brand** 

**Color** Noir

**Ref** mir-ave-cha-3572

**3**572

Delivery schedule1-5 working daysCategoryMirrors for storesTypeStore furniture

## **DETAIL**

Product only deliverable by dedicated driver