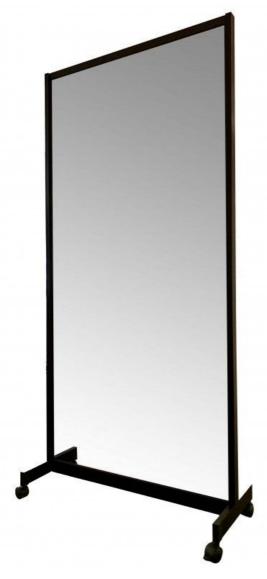

# Mirror with black frame on wheels - 1000 x 1984 mm

### **DESCRIPTION**

Mirror with black frame on wheels

External dimensions WxDxH in mm: 1000 x 32 x 1984 mm Profile type + color: Angled aluminum, 32 mm, black anodized

Weight: 74kg

Frame: equipped with wheels Glass: fitted with a float glass mirror Wood: lacquered board behind the mirror Mirror with black frame on wheels - 1000  $\times$  1984 mm