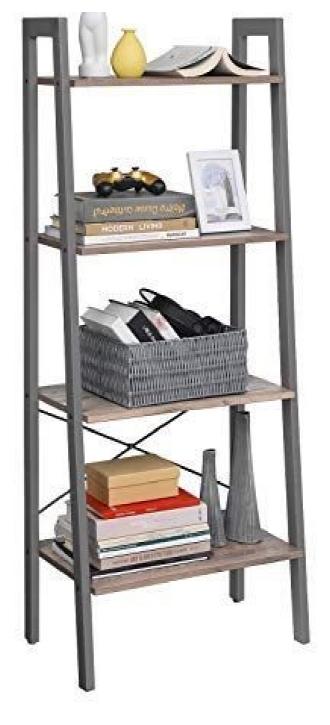

#### **DETAIL**

The ladder shelf is ideal for storing your items and with its chic industrial style, it fits all types of décor. This storage unit can also be used as a library in your living room or bedroom, but also as a kitchen cabinet. The scale library measures  $56 \times 34 \times 137.5$  cm.

#### **DESCRIPTION**

**This storage unit** is ideal for storing things such as books, beauty products or clothing. **The scale library**, adapted to all types of interiors, with its chic industrial design, **the storage shelves** can be positioned in the living room, in a bedroom or the kitchen. Thanks to its 4 shelves, you can store a lot of objects. **This industrial shelf furniture** is 56 cm wide, 137.5 cm high and 34 cm deep.