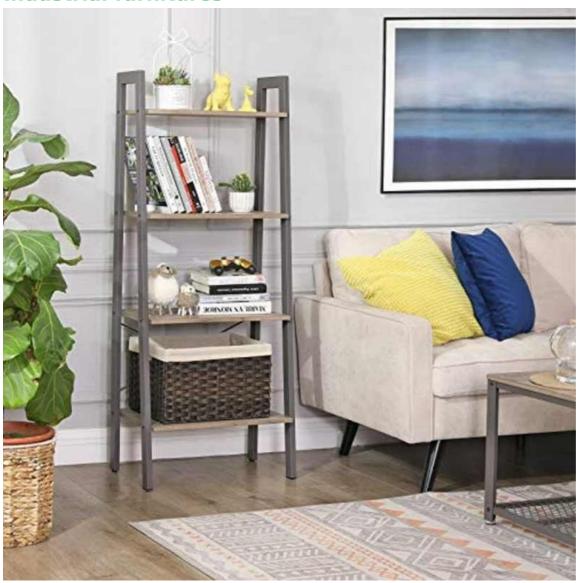

#### **DETAIL**

The ladder shelf is ideal for storing your items and with its chic industrial style, it fits all types of décor. This storage unit can also be used as a library in your living room or bedroom, but also as a kitchen cabinet. The scale library measures  $56 \times 34 \times 137.5$  cm.

#### **DESCRIPTION**

**This storage unit** is ideal for storing things such as books, beauty products or clothing. **The scale library**, adapted to all types of interiors, with its chic industrial design, **the storage shelves** can be positioned in the living room, in a bedroom or the kitchen. Thanks to its 4 shelves, you can store a lot of objects. **This industrial shelf furniture** is 56 cm wide, 137.5 cm high and 34 cm deep.