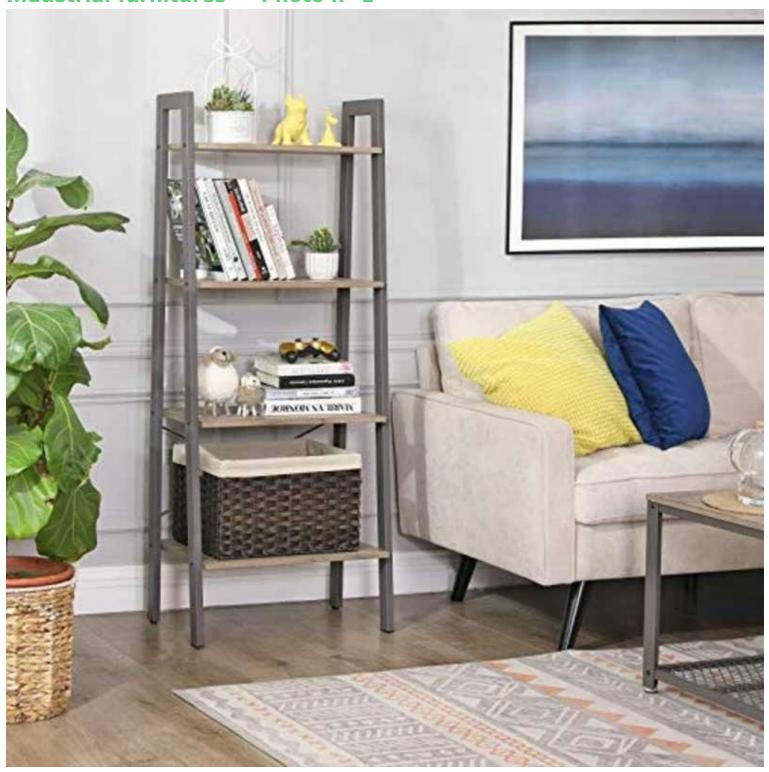

## Industrial furnitures - Photo n° 1

#### **DETAIL**

The ladder shelf is ideal for storing your items and with its chic industrial style, it fits all types of décor. This storage unit can also be used as a library in your living room or bedroom, but also as a kitchen cabinet. The scale library measures  $56 \times 34 \times 137.5$  cm.