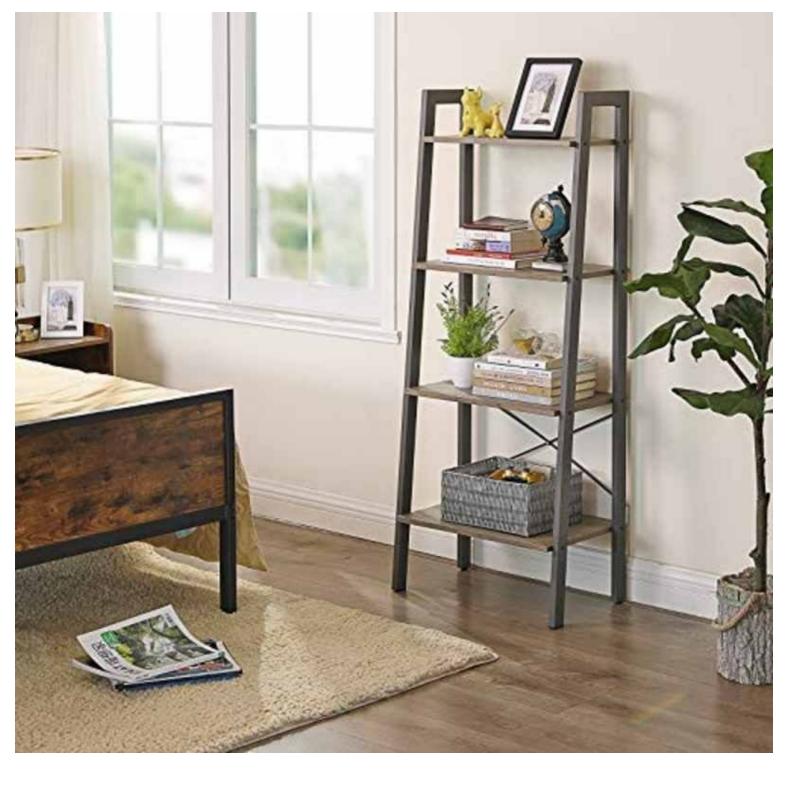

## **DETAIL**

The ladder shelf is ideal for storing your items and with its chic industrial style, it fits all types of décor. This storage unit can also be used as a library in your living room or bedroom, but also as a kitchen cabinet. The scale library measures  $56 \times 34 \times 137.5$  cm.