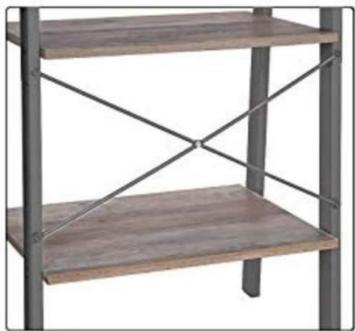

#### **DETAIL**

The ladder shelf is ideal for storing your items and with its chic industrial style, it fits all types of décor. This storage unit can also be used as a library in your living room or bedroom, but also as a kitchen cabinet. The scale library measures  $56 \times 34 \times 137.5$  cm.

#### **DESCRIPTION**

**This storage unit** is ideal for storing things such as books, beauty products or clothing. **The scale library**, adapted to all types of interiors, with its chic industrial design, **the storage shelves** can be positioned in the living room, in a bedroom or the kitchen. Thanks to its 4 shelves, you can store a lot of objects. **This industrial shelf furniture** is 56 cm wide, 137.5 cm high and 34 cm deep.

## **DETAIL**

The ladder shelf is ideal for storing your items and with its chic industrial style, it fits all types of décor. This storage unit can also be used as a library in your living room or bedroom, but also as a kitchen cabinet. The scale library measures  $56 \times 34 \times 137.5$  cm.