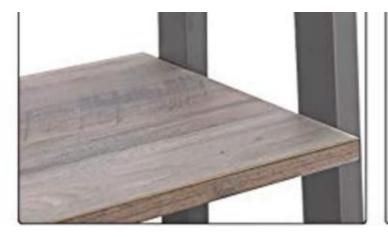

#### **DETAIL**

The ladder shelf is ideal for storing your items and with its chic industrial style, it fits all types of décor. This storage unit can also be used as a library in your living room or bedroom, but also as a kitchen cabinet. The scale library measures  $56 \times 34 \times 137.5$  cm.

#### **DESCRIPTION**

**This storage unit** is ideal for storing things such as books, beauty products or clothing. **The scale library**, adapted to all types of interiors, with its chic industrial design, **the storage shelves** can be positioned in the living room, in a bedroom or the kitchen. Thanks to its 4 shelves, you can store a lot of objects. **This industrial shelf furniture** is 56 cm wide, 137.5 cm high and 34 cm deep.