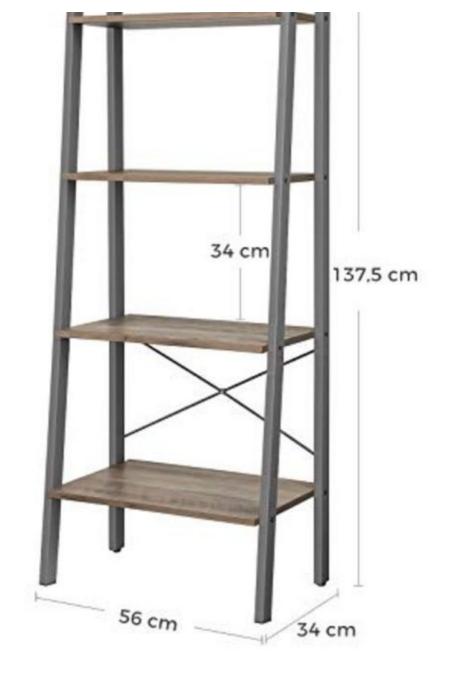

#### **DETAIL**

The ladder shelf is ideal for storing your items and with its chic industrial style, it fits all types of décor. This storage unit can also be used as a library in your living room or bedroom, but also as a kitchen cabinet. The scale library measures  $56 \times 34 \times 137.5$  cm.

#### **DESCRIPTION**

**This storage unit** is ideal for storing things such as books, beauty products or clothing. **The scale library**, adapted to all types of interiors, with its chic industrial design, **the storage shelves** can be positioned in the living room, in a bedroom or the kitchen. Thanks to its 4 shelves, you can store a lot of objects. **This industrial shelf furniture** is 56 cm wide, 137.5 cm high and 34 cm deep.