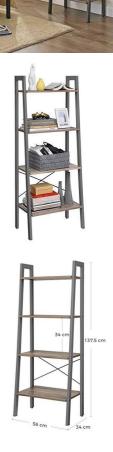

#### **DETAIL**

The ladder shelf is ideal for storing your items and with its chic industrial style, it fits all types of décor. This storage unit can also be used as a library in your living room or bedroom, but also as a kitchen cabinet. The scale library measures  $56 \times 34 \times 137.5$  cm.

#### **DESCRIPTION**

**This storage unit** is ideal for storing things such as books, beauty products or clothing. **The scale library**, adapted to all types of interiors, with its chic industrial design, **the storage shelves** can be positioned in the living room, in a bedroom or the kitchen. Thanks to its 4 shelves, you can store a lot of objects. **This industrial shelf furniture** is 56 cm wide, 137.5 cm high and 34 cm deep.