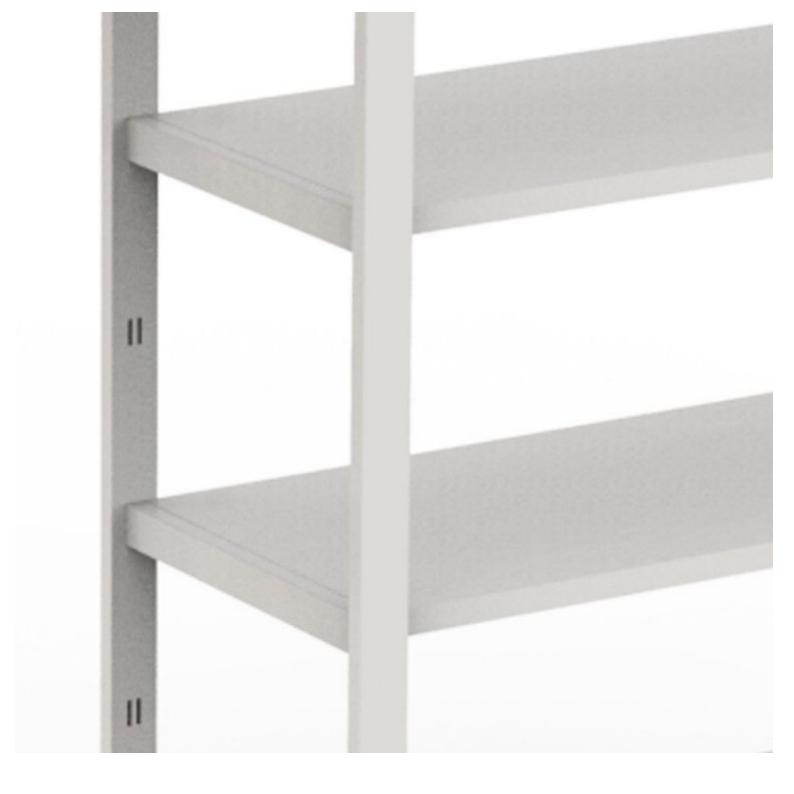

#### **DETAIL**

Dimensions of this white shelving unit for shops.

Number of columns 1 Width 1072mm Depth 442mm Height 2400mm Number of Clothes Rails 1 Number of shelves 6

#### **DETAIL**

Dimensions of this white shelving unit for shops.

Number of columns 1 Width 1072mm Depth 442mm Height 2400mm Number of Clothes Rails 1 Number of shelves 6

White shelving unit 6 levels for shop H 240 x 108 x 45