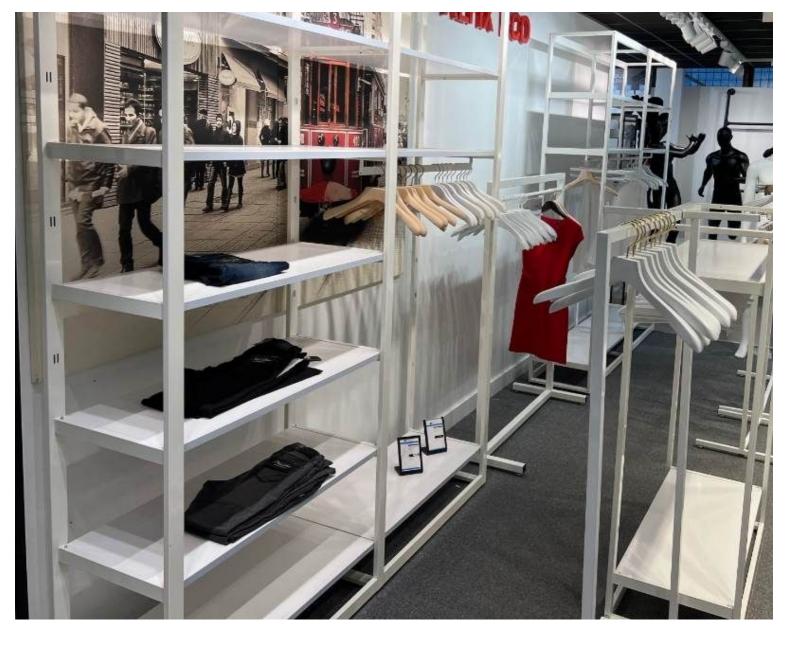

# Gondolas for stores - Photo n° 1

#### **DETAIL**

Dimensions of this white shelving unit for shops.

Number of columns 1 Width 1072mm Depth 442mm Height 2400mm Number of Clothes Rails 1 Number of shelves 6