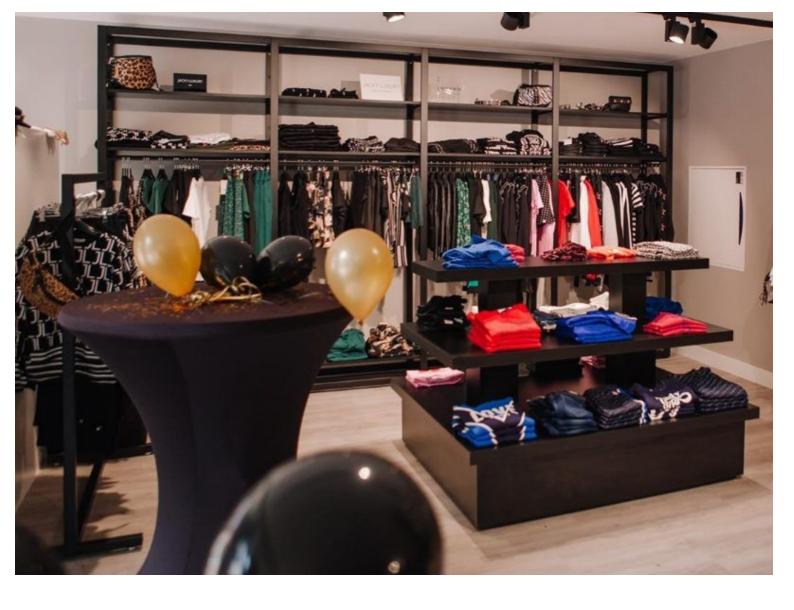

#### **DETAIL**

Dimensions of this white shelving unit for shops.

Number of columns 1 Width 1072mm Depth 442mm Height 2400mm Number of Clothes Rails 1 Number of shelves 6

White shelving unit 6 levels for shop H 240  $\times$  108  $\times$  45 Gondolas for stores - Photo n° 3

#### **DETAIL**

Dimensions of this white shelving unit for shops.

Number of columns 1 Width 1072mm Depth 442mm Height 2400mm Number of Clothes Rails 1 Number of shelves 6

White shelving unit 6 levels for shop H 240 x 108 x 45