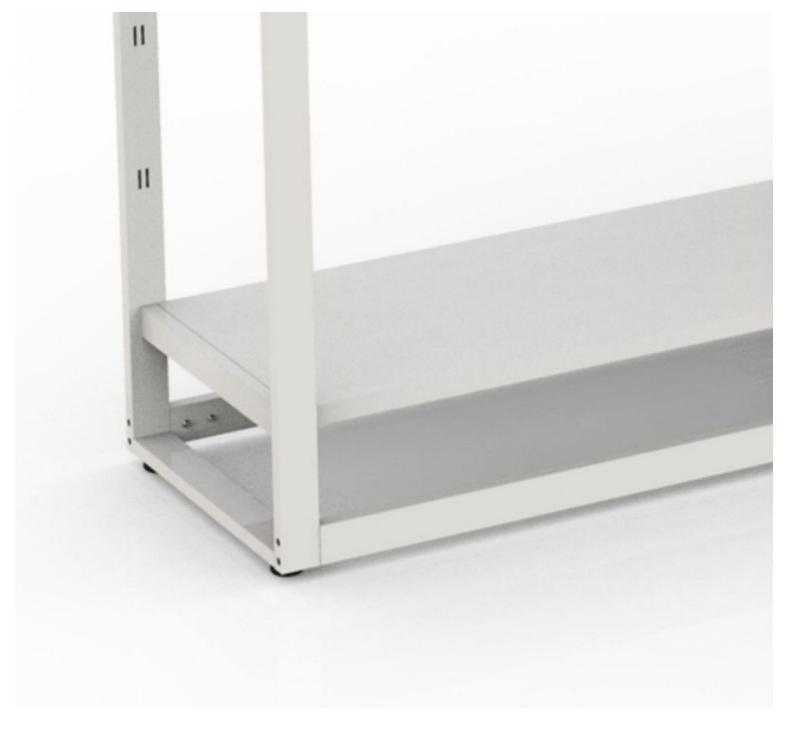

#### **DETAIL**

Dimensions of this white shelving unit for shops.

Number of columns 1 Width 1072mm Depth 442mm Height 2400mm Number of Clothes Rails 1 Number of shelves 6

White shelving unit 6 levels for shop H 240  $\times$  108  $\times$  45 Gondolas for stores - Photo n° 3