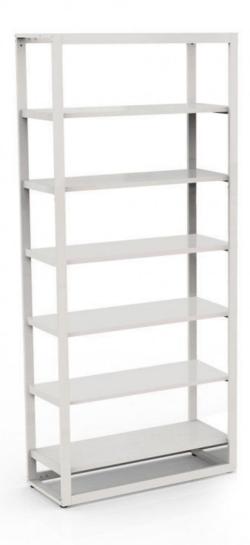

# White shelving unit 6 levels for shop H 240 x 108 x 45

**Gondolas for stores** 

MANNEQUINS

SHOPPING

1 007.00 €Ex VAT

#### **DETAIL**

Dimensions of this white shelving unit for shops.

Number of columns 1 Width 1072mm Depth 442mm Height 2400mm Number of Clothes Rails 1 Number of shelves 6