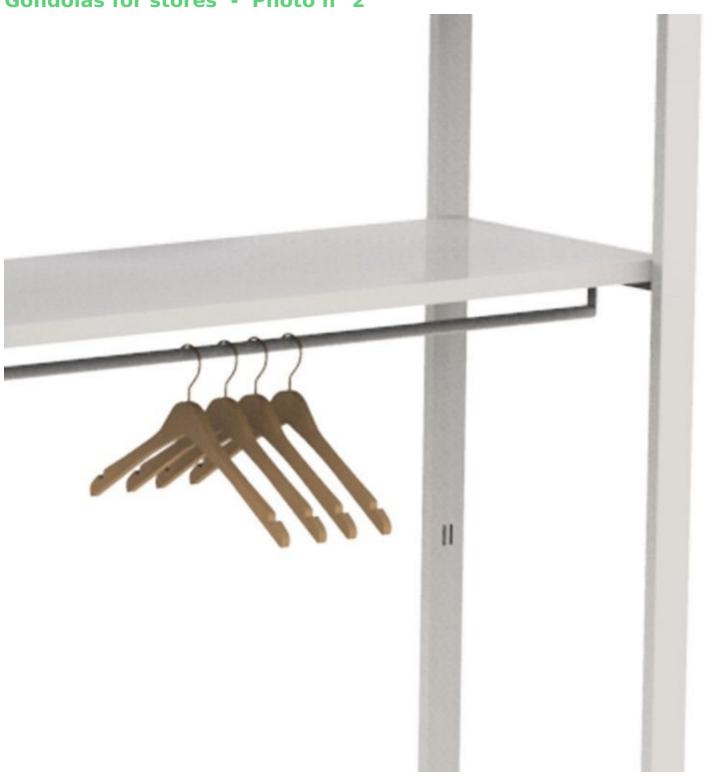

#### **DETAIL**

Dimensions of this white shelving unit for shops.

Number of columns 1 Width 1072mm Depth 442mm Height 2400mm Number of Clothes Rails 1

Number of Clothes Rails 3 Number of shelves 6

White shelving unit 6 levels for shop H 240 x 108 x 45 Gondolas for stores - Photo  $n^{\circ}$  4