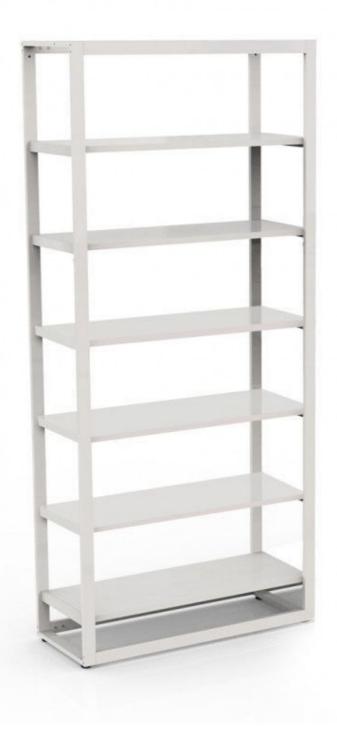

# White shelving unit 6 levels for shop H 240 x 108 x 45 $\,$

#### **DETAIL**

Dimensions of this white shelving unit for shops.

Number of columns 1 Width 1072mm Depth 442mm Height 2400mm Number of Clothes Rails 1 Number of shelves 6

White shelving unit 6 levels for shop H 240  $\times$  108  $\times$  45 Gondolas for stores - Photo n° 3