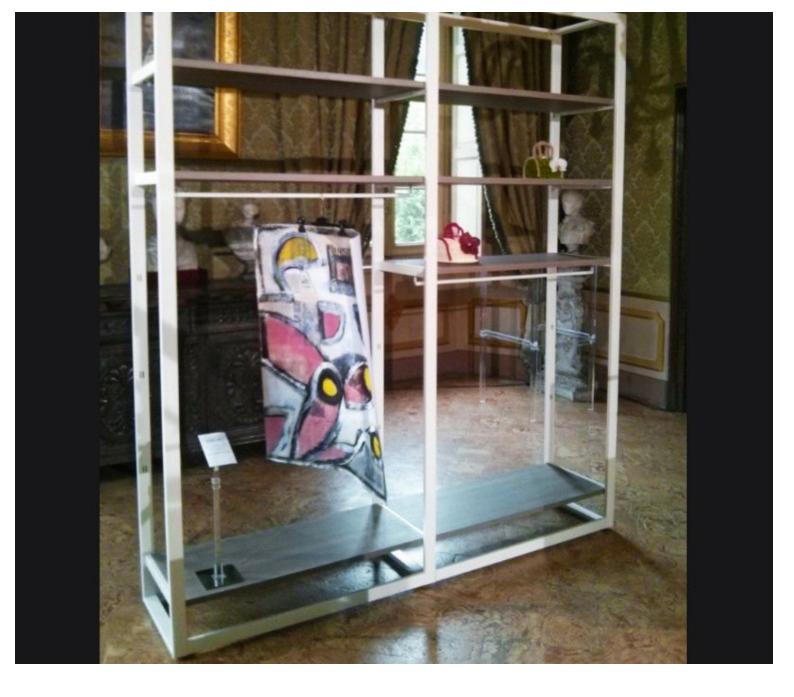

#### **DETAIL**

Dimensions of this white shelving unit for shops.

Number of columns 1 Width 1072mm Depth 442mm Height 2400mm Number of Clothes Rails 1

Number of Clothes Rails 3 Number of shelves 6

White shelving unit 6 levels for shop H 240 x 108 x 45 Gondolas for stores - Photo  $n^{\circ}$  4