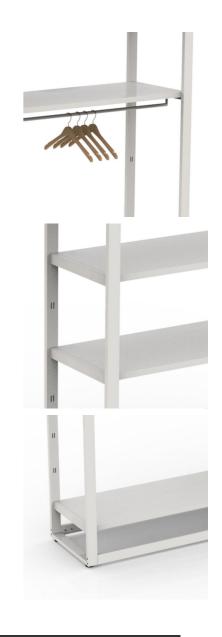

# Gondolas for stores - Photo n° 1

#### **DETAIL**

Dimensions of this white shelving unit for shops.

Number of columns 1 Width 1072mm Depth 442mm Height 2400mm Number of Clothes Rails 1 Number of shelves 6

White shelving unit 6 levels for shop H 240 x 108 x 45