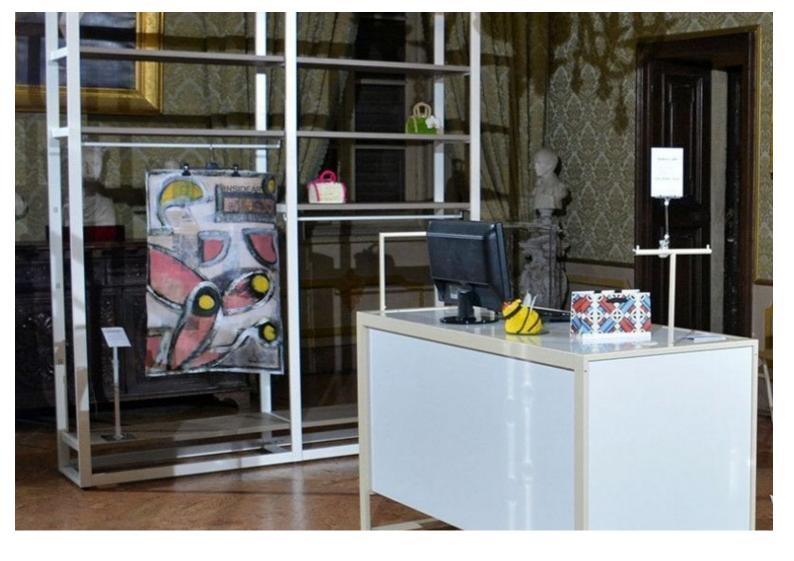

# Gondolas for stores - Photo n° 1

#### **FEATURES**

Mobilier shopping

Base Fitting

**Brand** 

**Color** Blanc

**Ref** meu-eta-bla-3600

3600

Delivery schedule1-5 working daysCategoryGondolas for storesTypeStore furniture

#### **DETAIL**

Dimensions of this white shelving unit for shops.

Number of columns 1 Width 1072mm Depth 442mm Height 2400mm Number of Clothes Rails 1 Number of shelves 6

White shelving unit 6 levels for shop H 240 x 108 x 45