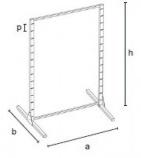

#### **Gondolas for stores**

|      | 8584     |
|------|----------|
| 9 -  | h = 1450 |
| /    | a = 1050 |
| -    | b = 730  |
| mm   | p = 100  |
| \K@\ | 12,10    |

# 8584