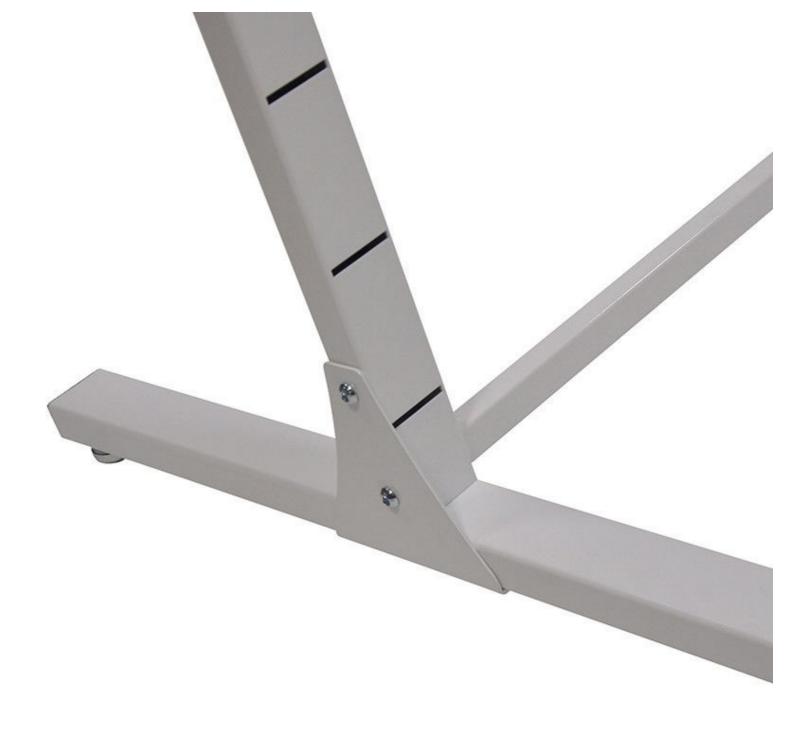

#### **DESCRIPTION**

The chrome-white metal store gondola is the essential element for optimizing your store's space while adding a modern, elegant touch. This chrome-white metal store gondola is an ideal choice for shops looking to optimize their sales space while offering an elegant, organized presentation of their products. It combines functionality, durability and aesthetics, making it a wise investment for any store looking to create a pleasant shopping experience for its customers.

Dimensions: Height: 145 CM