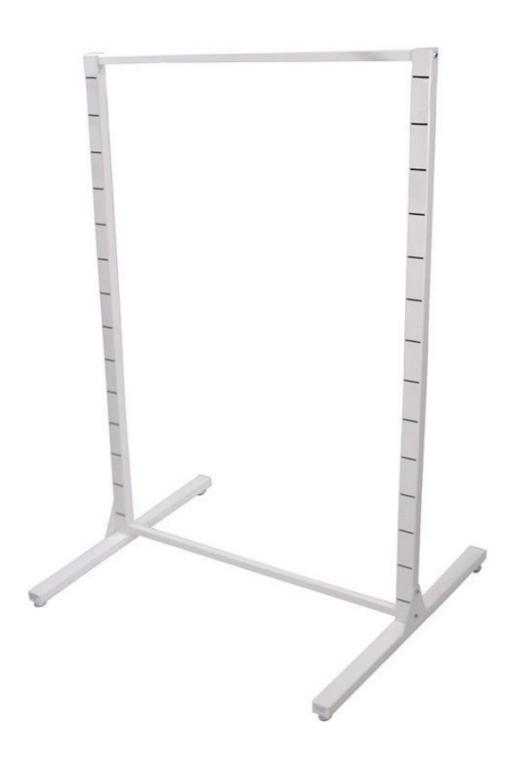

s Shopping, we also offer wall mounted gondolas, central gondolas or corner gondolas. You also have the choice between single gondolas or double-sided gondolas to arrange your shelves: metal, wood or galvanized steel or storage. Choose the gondola adapted to your sales area.

#### **DESCRIPTION**

The chrome-white metal store gondola is the essential element for optimizing your store's space while adding a modern, elegant touch. This chrome-white metal store gondola is an ideal choice for shops looking to optimize their sales space while offering an elegant, organized presentation of their products. It combines functionality, durability and aesthetics, making it a wise investment for any store looking to create a pleasant shopping experience for its customers.

Dimensions: Height: 145 CM



#### **FEATURES**

**Brand** Portants shopping

Base Fitting

**Color** Blanc

**Ref** gon-met-bla-3753

**ID** 3753

Delivery schedule1-5 working daysCategoryGondolas for storesTypeClothes rails

#### **DETAIL**

At Mannequins Shopping, we also offer wall mounted gondolas, central gondolas or corner gondolas. You also have the choice between single gondolas or double-sided gondolas to arrange your shelves: metal, wood or galvanized steel or storage. Choose the gondola adapted to your sales area.

White metal gondola H 145 X 105 X 73 CM Gondolas for stores - Photo n° 2



#### **FEATURES**

**Brand** Portants shopping

Base Fitting

**Color** Blanc

**Ref** gon-met-bla-3753

**D** 3753

Delivery schedule1-5 working daysCategoryGondolas for storesTypeClothes rails

#### **DETAIL**

At Man