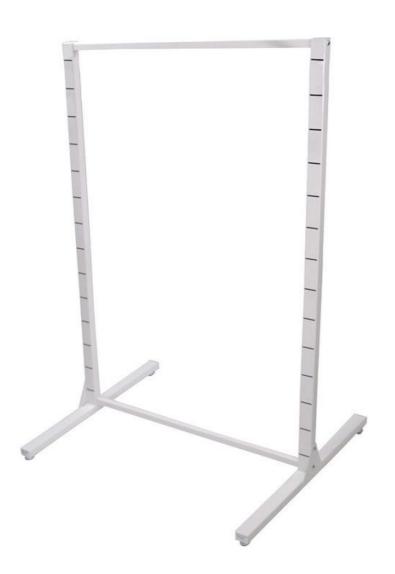

### White metal gondola H 145 X 105 X 73 CM 199.00 €EX VAT

#### **DESCRIPTION**

The chrome-white metal store gondola is the essential element for optimizing your store's space while adding a modern, elegant touch. This chrome-white metal store gondola is an ideal choice for shops looking to optimize their sales space while offering an elegant, organized presentation of their products. It combines functionality, durability and aesthetics, making it a wise investment for any store looking to create a pleasant shopping experience for its customers.

Dimensions: Height: 145 CM

White metal gondola H 145 X 105 X 73 CM Gondolas for stores - Photo n° 2