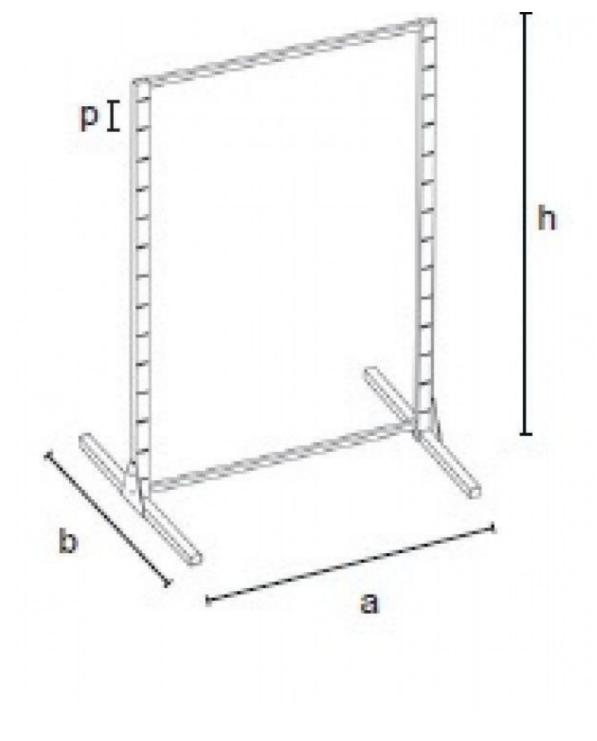

#### **Gondolas for stores**

|      | 8584     |
|------|----------|
| 9 -  | h = 1450 |
| /    | a = 1050 |
| -    | b = 730  |
| mm   | p = 100  |
| \K@\ | 12,10    |

Dimensions: Height: 145 CM