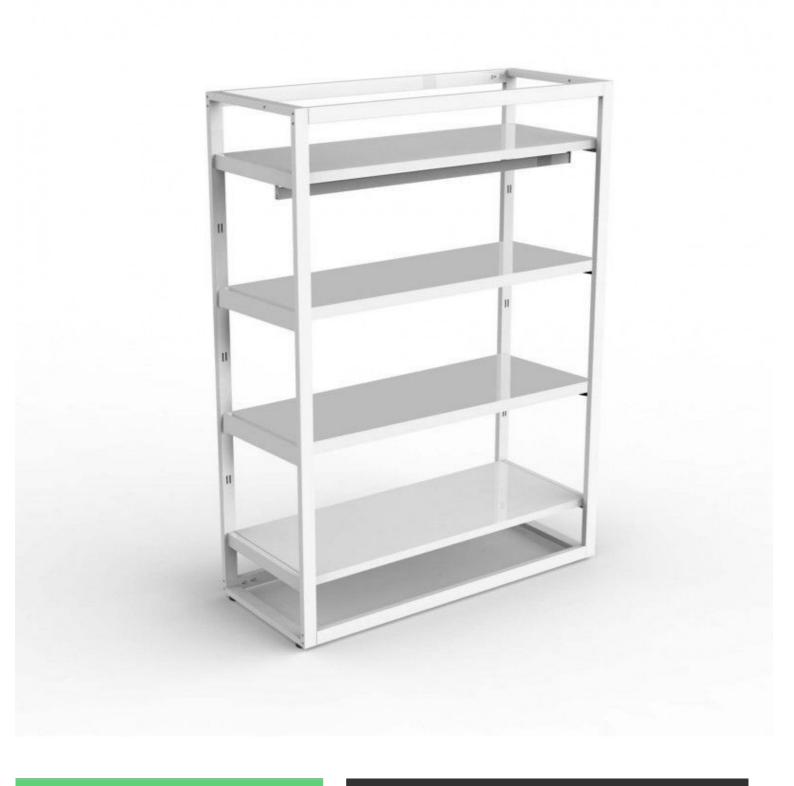

# White gondola with shelves and rod H 145 x 106 x 44 CM

**Gondolas for stores** 752.50 €Ex VAT

## **DESCRIPTION**

**Shop gondola** with shelf and clothes rod.

The shop gondola is ideal for displaying your shop articles, clothing collection or accessories. The central unit is modular with 4 shelves and a clothes rod. The shop gondola is 106 cm long, 145 cm high and 44 cm deep.

# White gondola with shelves and rod H 145 x 106 x 44 CM Gondolas for stores - Photo $n^{\circ}$ 1