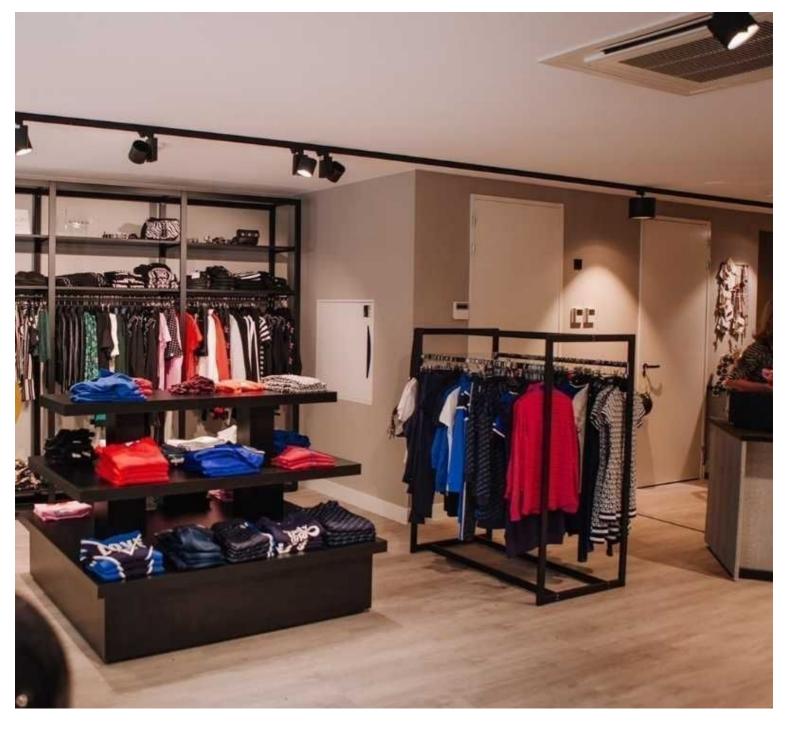

ith shelves and clothes rail. Mannequins Shopping offers you a selection of furniture and equipment for shops. Among them you will find our shop gondolas and clothes racks.

White gondola with shelves and rod H 145  $\times$  106  $\times$  44 CM Gondolas for stores - Photo n° 3



#### **FEATURES**

**Brand** Mobilier shopping

Base Fitting

**Color** Blanc

**Ref** gon-bla-ave-3452

**ID** 3452

Delivery schedule1-5 working daysCategoryGondolas for storesTypeStore furniture

#### **DETAIL**

White shop gondola with shelves and clothes rail. Mannequins Shopping offers you a selection of furniture and equipment for shops. Among them you will find our shop gondolas and clothes racks.

White gondola with shelves and rod H 145  $\times$  106  $\times$  44 CM Gondolas for stores - Photo n° 4



#### **FEATURES**

**Brand** Mobilier shopping

Base Fitting

**Color** Blanc

**Ref** gon-bla-ave-3452

**ID** 3452

Delivery schedule1-5 working daysCategoryGondolas for storesTypeStore furniture

# **DETAIL**

White shop gondola with shelves and clothes rail. Mannequins Shopping offers you a selection of furniture and equipment for shops. Among them you will find our shop gondolas and clothes racks.