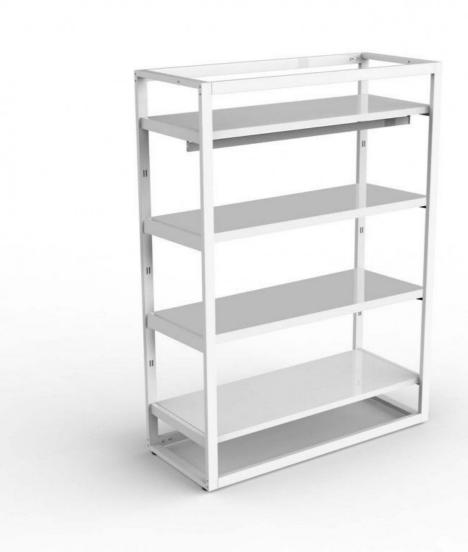

# White gondola with shelves and rod H 145 x 106 x 44 CM

**Gondolas for stores** 752.50 €Ex VAT

## **DESCRIPTION**

**Shop gondola** with shelf and clothes rod.

The shop gondola is ideal for displaying your shop articles, clothing collection or accessories. The central unit is modular with 4 shelves and a clothes rod. The shop gondola is 106 cm long, 145 cm high and 44 cm deep.

# White gondola with shelves and rod H 145 x 106 x 44 CM Gondolas for stores - Photo $n^{\circ}$ 1