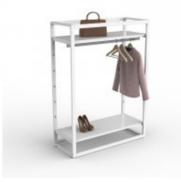

#### **DETAIL**

White shop gondola with shelves and clothes rail. Mannequins Shopping offers you a selection of furniture and equipment for shops. Among them you will find our shop gondolas and clothes racks.

## **DESCRIPTION**

**Shop gondola** with shelf and clothes rod.

The shop gondola is ideal for displaying your shop articles, clothing collection or accessories. The central unit is modular with 4 shelves and a clothes rod. The shop gondola is 106 cm long, 145 cm high and 44 cm deep.

### **DETAIL**

White shop gondola with shelves and clothes rail. Mannequins Shopping offers you a selection of furniture and equipment for shops. Among them you will find our shop gondolas and clothes racks.