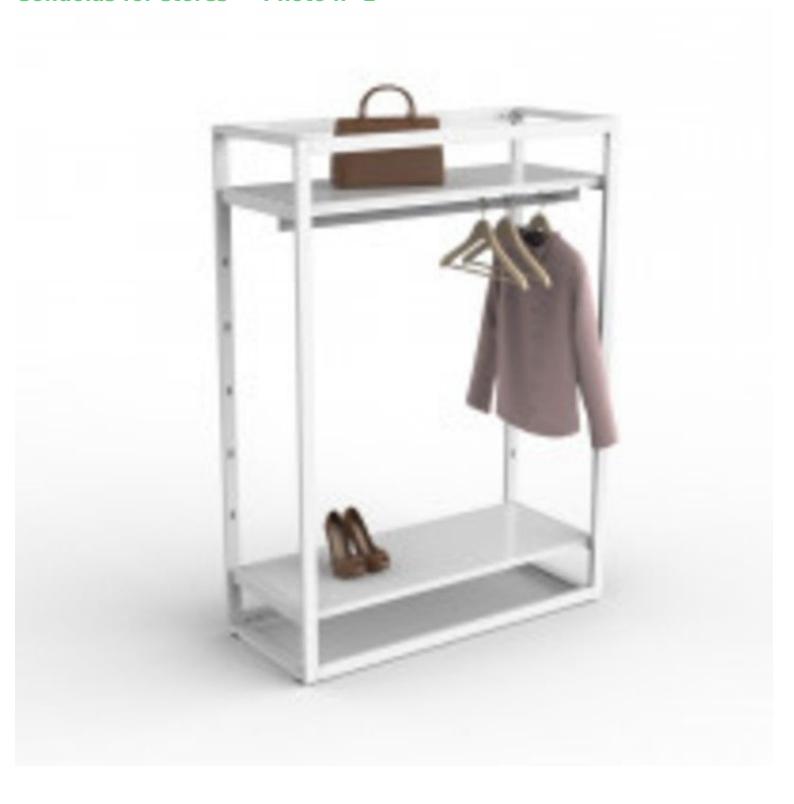

White gondola with shelves and rod H 145  $\times$  106  $\times$  44 CM Gondolas for stores - Photo n° 3

#### **DETAIL**

White shop gondola with shelves and clothes rail. Mannequins Shopping offers you a selection of furniture and equipment for shops. Among them you will find our shop gondolas and clothes racks.

### **DETAIL**

White shop gondola with shelves and clothes rail. Mannequins Shopping offers you a selection of furniture and equipment for shops. Among them you will find our shop gondolas and clothes racks.