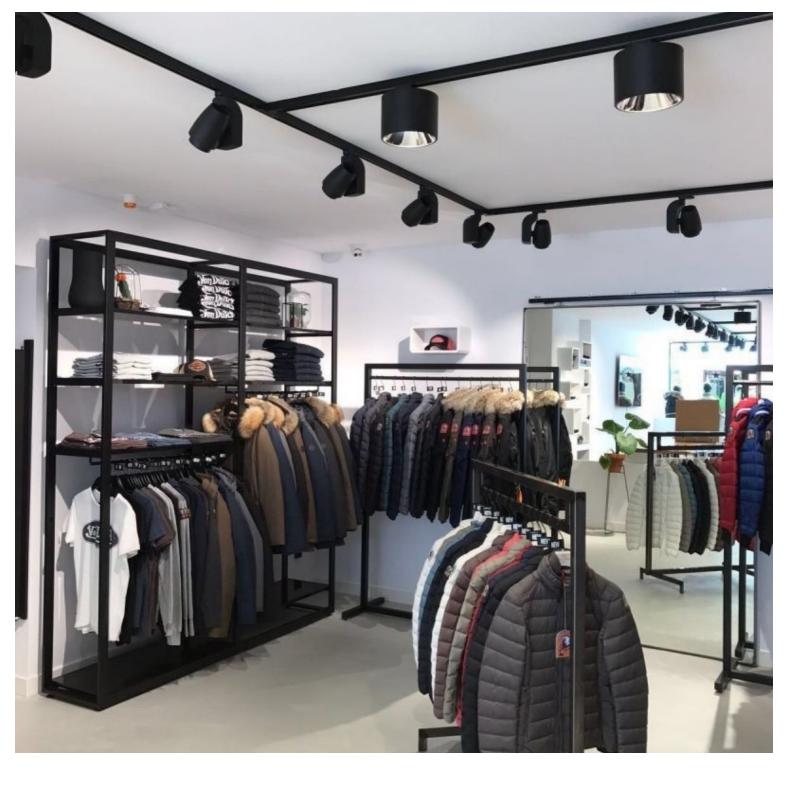

White gondola with shelves and rod H 145  $\times$  106  $\times$  44 CM Gondolas for stores - Photo n° 4

#### **DETAIL**

White shop gondola with shelves and clothes rail. Mannequins Shopping offers you a selection of furniture and equipment for shops. Among them you will find our shop gondolas and clothes racks.

# **DETAIL**

White shop gondola with shelves and clothes rail. Mannequins Shopping offers you a selection of furniture and equipment for shops. Among them you will find our shop gondolas and clothes racks.