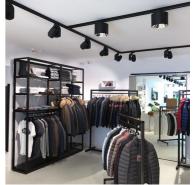

# White and gold shop gondola 314 x 44 x 240 cm Gondolas for stores - Photo $n^{\circ}$ 1

#### **DETAIL**

White and gold shop gondola with shelves and clothes rails included. Mannequins Shopping offers you a selection of furniture for your shops, among our selection of furniture find our wall gondolas, shelf gondolas, shop gondolas.

#### **DESCRIPTION**

White and gold shop gondola with shelves and clothes rails. The shop gondola is ideal for displaying your clothing collections in the shop. The shop gondola is 314 cm wide, 240 cm high and 44.2 cm deep.