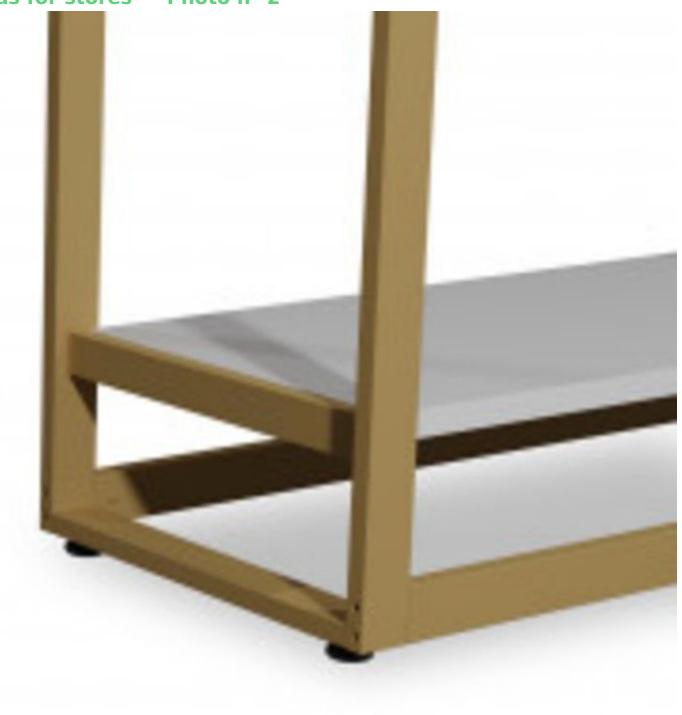

# Gondolas for stores - Photo n° 2

#### **DETAIL**

White and gold shop gondola with shelves and clothes rails included. Mannequins Shopping offers you a selection of furniture for your shops, among our selection of furniture find our wall gondolas, shelf gondolas, shop gondolas.