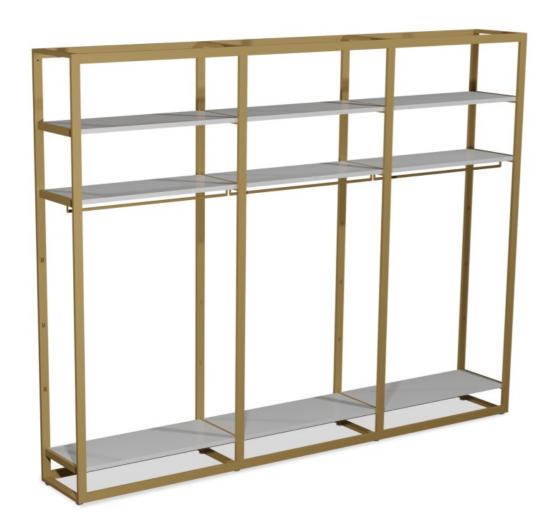

## White and gold shop gondola 314 x 44 x 240 cm

**Gondolas for stores** 

1 950.64 €Ex VAT

#### **DETAIL**

White and gold shop gondola with shelves and clothes rails included. Mannequins Shopping offers you a selection of furniture for your shops, among our selection of furniture find our wall gondolas, shelf gondolas, shop gondolas.

#### **DESCRIPTION**

White and gold shop gondola with shelves and clothes rails. The shop gondola is ideal for displaying your clothing collections in the shop. The shop gondola is 314 cm wide, 240 cm high and 44.2 cm deep.