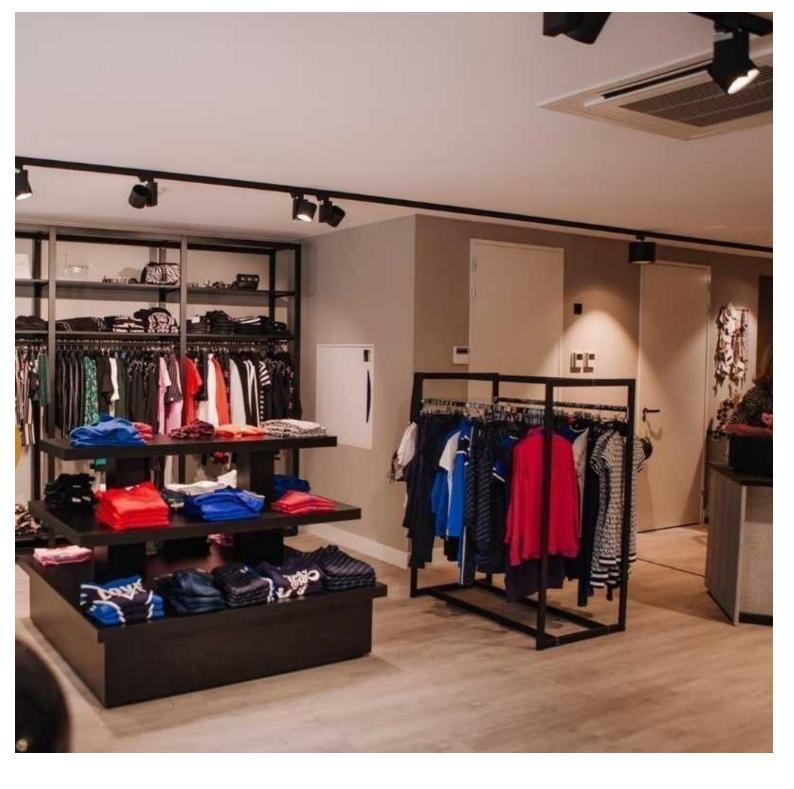

White and gold shop gondola 314 x 44 x 240 cm Gondolas for stores - Photo n° 3

### **DETAIL**

White and gold shop gondola with shelves and clothes rails included. Mannequins Shopping offers you a selection of furniture for your shops, among our selection of furniture find our wall gondolas, shelf gondolas, shop gondolas.