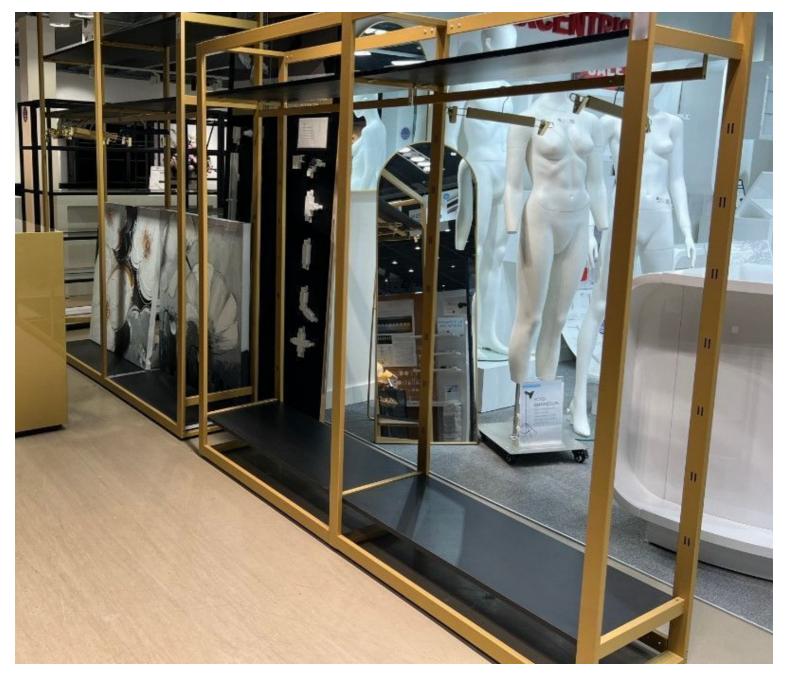

# Gondolas for stores - Photo n° 2

White and gold shop gondola 314 x 44 x 240 cm Gondolas for stores - Photo n° 3