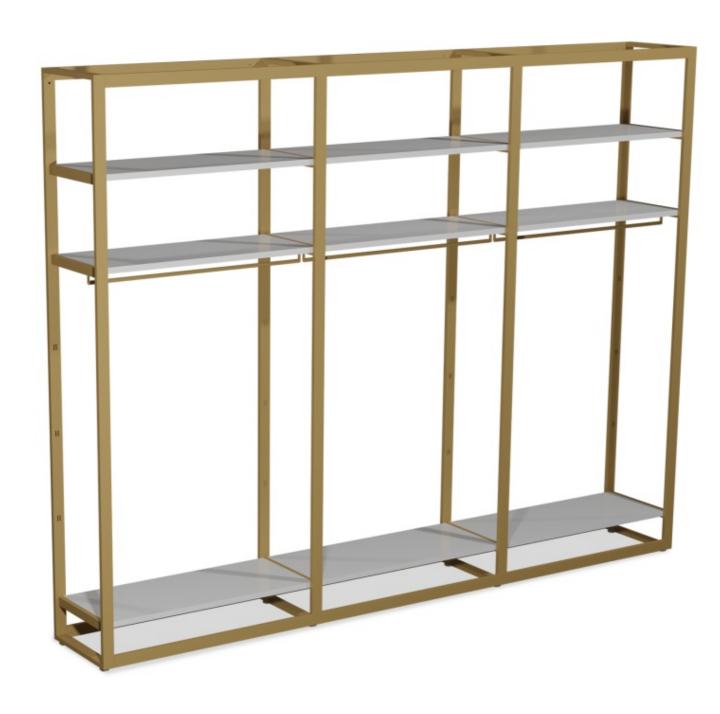

## White and gold shop gondola 314 x 44 x 240 cm

**Gondolas for stores** 

1 950.64 €Ex VAT

#### **DESCRIPTION**

White and gold shop gondola with shelves and clothes rails. The shop gondola is ideal for displaying your clothing collections in the shop. The shop gondola is 314 cm wide, 240 cm high and 44.2 cm deep.