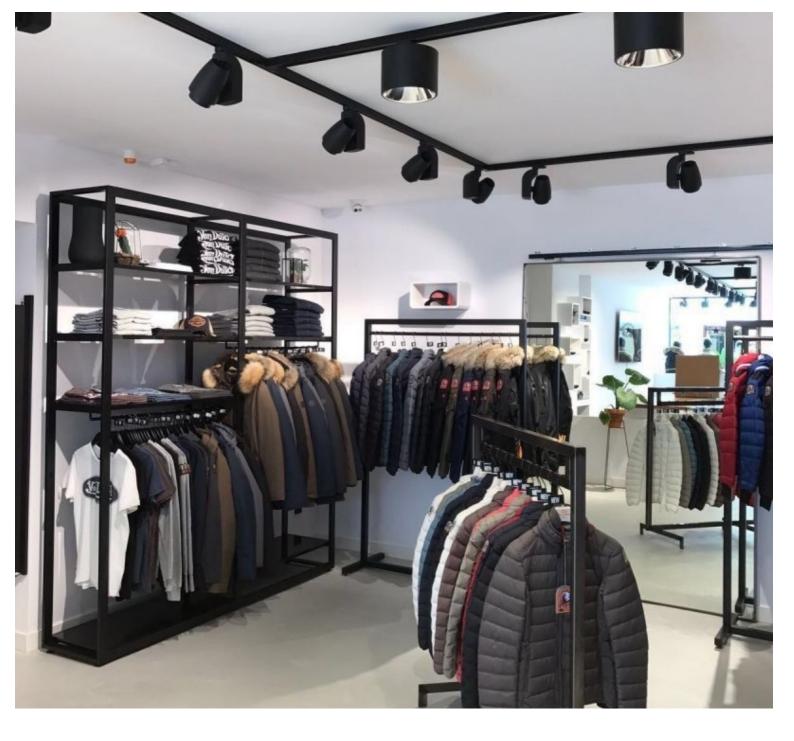

## White and gold shop gondola 314 x 44 x 240 cm

**Gondolas for stores** 

1 950.64 €Ex VAT

#### **DETAIL**

White and gold shop gondola with shelves and clothes rails included. Mannequins Shopping offers you a selection of furniture for your shops, among our selection of furniture find our wall gondolas, shelf gondolas, shop gondolas.

#### **DESCRIPTION**

White and gold shop gondola with shelves and clothes rails. The shop gondola is ideal for displaying your clothing collections in the shop. The shop gondola is 314 cm wide, 240 cm high and 44.2 cm deep.