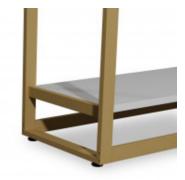

#### **DETAIL**

White and gold shop gondola with shelves and clothes rails included. Mannequins Shopping offers you a selection of furniture for your shops, among our selection of furniture find our wall gondolas, shelf gondolas, shop gondolas.

#### **DESCRIPTION**

White and gold shop gondola with shelves and clothes rails. The shop gondola is ideal for displaying your clothing collections in the shop. The shop gondola is 314 cm wide, 240 cm high and 44.2 cm deep.