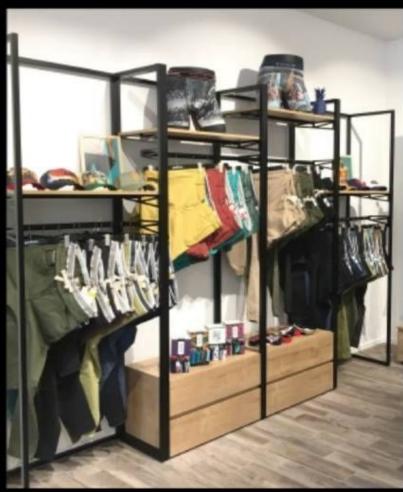

Wall unit with 2 racks and shelves H220x80x47

Gondolas for stores - Photo n° 3

**Brand** Mobilier shopping

Base Fitting No fixing

**Color** Noir

**Ref** meu-mur-ave-3715

**ID** 3715

Delivery schedule1-5 working daysCategoryGondolas for storesTypeStore furniture