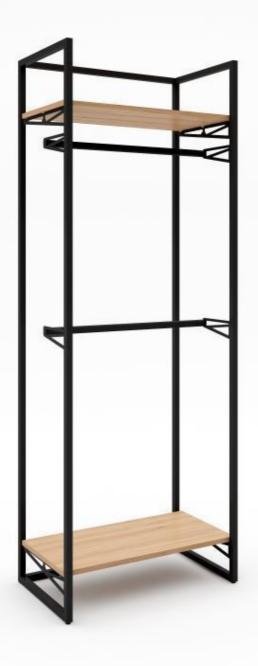

## Wall unit with 2 racks and shelves H220x80x47 572.00 €Ex VAT

#### **DESCRIPTION**

Cette gondole de magasin en mã©tal époxy blanc avec étagère et tablette est conã§u pour le rayonnage votre magasin. Cette collection de meubles muraux est particulià rement adaptà © e à l' agencement de magasin à la prà © sentation de textiles, offrant des à © tagà res, des facings, de la signalétique et du branding.

Il est caractérisé par sa durabilité et sa solidité, ce qui vous permet d'agencer, d'aménager et d'habiller votre boutique en toute simplicité.

Wall unit with 2 racks and shelves H22 0x80x47, mã@tal ã@poxy blanc