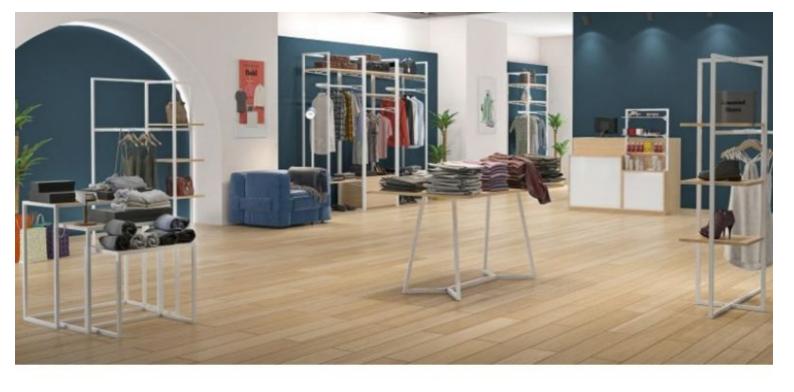

## Wall unit with 2 racks and shelves H220x80x47 572.00 €Ex VAT

#### **DETAIL**

This wall-mounted store gondola for store, business and showroom shelving is delivered in flat cardboard boxes.

The modularity of these shelving units offers you a wide range of possibilities for showcasing the fittings, garments, objects or textiles in your store or showroom.

#### **DESCRIPTION**

Cette gondole de magasin en mã©tal époxy blanc avec étagère et tablette est conã§u pour le rayonnage votre magasin. Cette collection de meubles muraux est particulià rement adaptà © e à l' agencement de magasin à la prà © sentation de textiles, offrant des à © tagà res, des facings, de la signalétique et du branding.

Il est caractérisé par sa durabilité et sa solidité, ce qui vous permet d'agencer, d'aménager et d'habiller votre boutique en toute simplicité.

Wall unit with 2 racks and shelves H22 0x80x47, mã@tal ã@poxy blanc