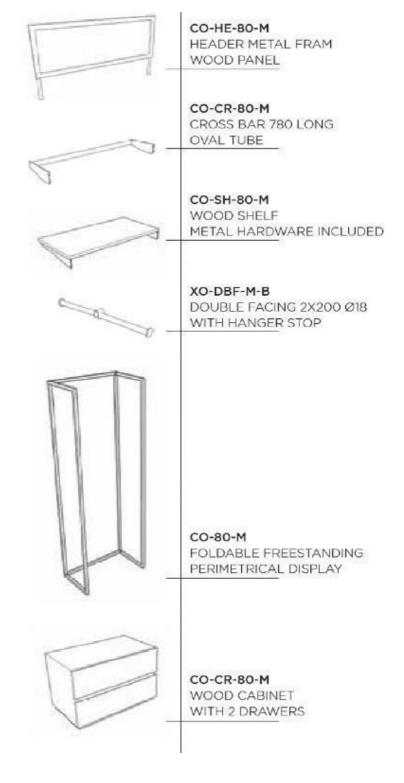

#### **FEATURES**

**Brand** Mobilier shopping

**Base** 

**Fitting** No fixing Color Noir

Ref meu-mur-ave-3715

3715

**Delivery schedule** 1-5 working days Category Gondolas for stores Store furniture **Type** 

#### **DETAIL**

This wall-mounted store gondola for store, business and showroom shelving is delivered in flat cardboard boxes.

The modularity of these shelving units offers you a wide range of possibilities for showcasing the fittings, garments, objects or textiles in your store or showroom.