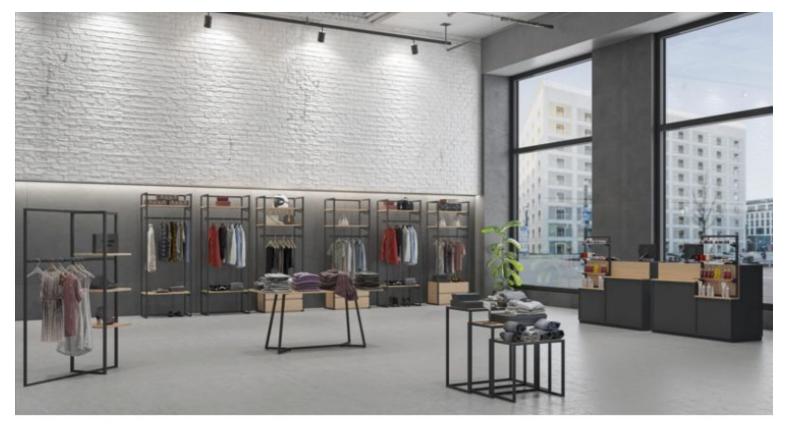

### **DETAIL**

This wall-mounted store gondola for store, business and showroom shelving is delivered in flat cardboard boxes.

The modularity of these shelving units offers you a wide range of possibilities for showcasing the fittings, garments, objects or textiles in your store or showroom.

Wall unit with 2 racks and shelves H220x80x47

Gondolas for stores - Photo n° 3

**Brand** Mobilier shopping

Base Fitting No fixing

**Color** Noir

**Ref** meu-mur-ave-3715

**ID** 3715

Delivery schedule1-5 working daysCategoryGondolas for storesTypeStore furniture