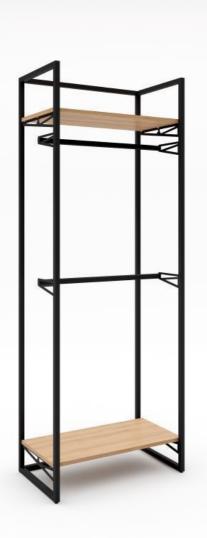

## Wall unit with 2 racks and shelves H220x80x47 572.00 €Ex VAT

#### **DESCRIPTION**

Cette gondole de magasin en mã©tal époxy blanc avec étagère et tablette est conã§u pour le rayonnage votre magasin. Cette collection de meubles muraux est particulià rement adaptà © e à l' agencement de magasin à la prà © sentation de textiles, offrant des à © tagà res, des facings, de la signalétique et du branding.

Il est caractérisé par sa durabilité et sa solidité, ce qui vous permet d'agencer, d'aménager et d'habiller votre boutique en toute simplicité.

Wall unit with 2 racks and shelves H22 0x80x47, mã@tal ã@poxy blanc