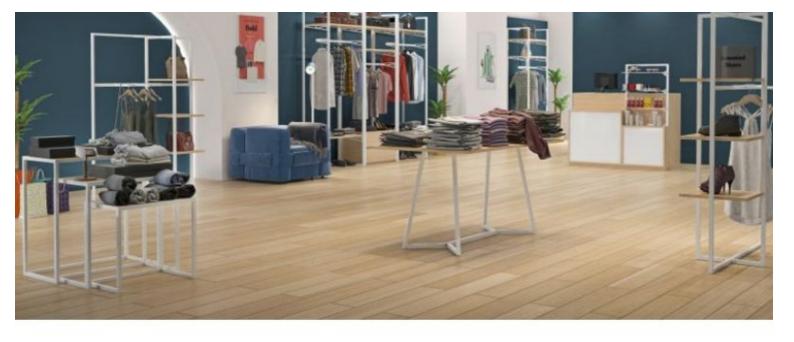

Wall unit with 2 racks and shelves H220x80x47

Gondolas for stores - Photo n° 2

Mobilier shopping

Brand Base

Fitting No fixing Color Noir

**Ref** meu-mur-ave-3715

**ID** 3715

Delivery schedule1-5 working daysCategoryGondolas for storesTypeStore furniture

#### **DETAIL**

This wall-mounted store gondola for store, business and showroom shelving is delivered in flat cardboard boxes.

The modularity of these shelving units offers you a wide range of possibilities for showcasing the fittings, garments, objects or textiles in your store or showroom.