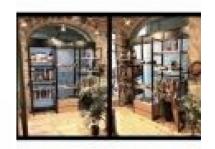

Wall unit with 2 racks and shelves H220x80x47

Gondolas for stores - Photo n° 3

**Brand** Mobilier shopping

Base Fitting No fixing

**Color** Noir

**Ref** meu-mur-ave-3715

**ID** 3715

Delivery schedule1-5 working daysCategoryGondolas for storesTypeStore furniture