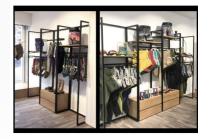

Wall unit with 2 racks and shelves H220x80x47

Gondolas for stores - Photo n° 2

Mobilier shopping

Brand Base

Fitting No fixing Color Noir

**Ref** meu-mur-ave-3715

**ID** 3715

Delivery schedule1-5 working daysCategoryGondolas for storesTypeStore furniture