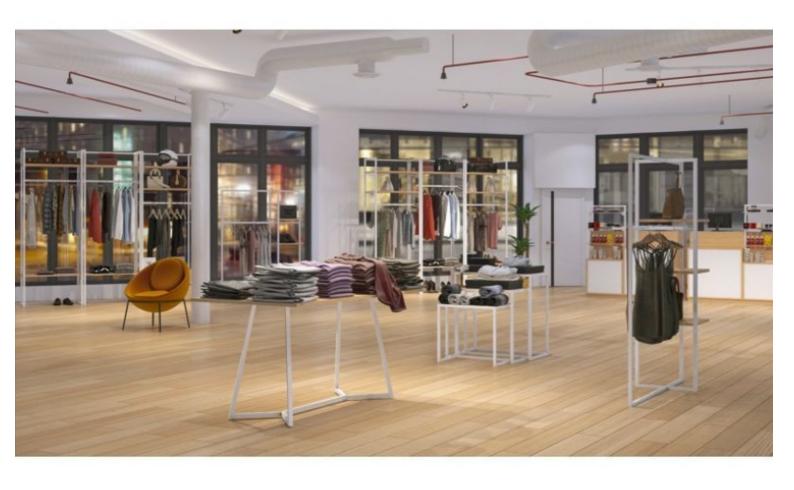

#### **DETAIL**

This wall-mounted store gondola for store, business and showroom shelving is delivered in flat cardboard boxes.

The modularity of these shelving units offers you a wide range of possibilities for showcasing the fittings, garments, objects or textiles in your store or showroom.

Wall unit with 2 racks and shelves H220x80x47

Gondolas for stores - Photo n° 2

Mobilier shopping

Brand Base

Fitting No fixing Color Noir

**Ref** meu-mur-ave-3715

**ID** 3715

Delivery schedule1-5 working daysCategoryGondolas for storesTypeStore furniture