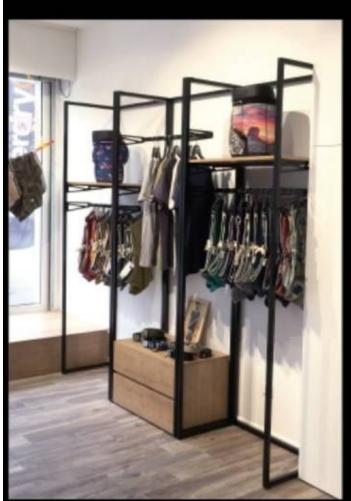

Wall unit with 2 racks and shelves H220x80x47

Gondolas for stores - Photo n° 2

Mobilier shopping

Brand Base

Fitting No fixing Color Noir

**Ref** meu-mur-ave-3715

**ID** 3715

Delivery schedule1-5 working daysCategoryGondolas for storesTypeStore furniture