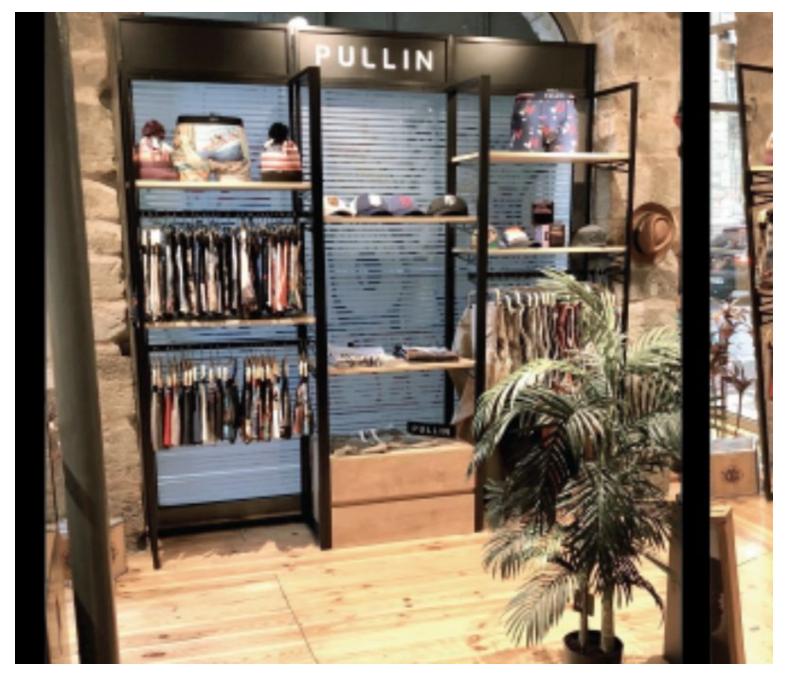

# Wall unit with racks and shelves H 220 x 80 x 47 519.00 €EX VAT

#### **DESCRIPTION**

This black epoxy metal store gondola with shelf and support bar is designed to furnish your store.

This collection of wall-mounted furniture is particularly suited to the presentation and layout of textile stores, offering shelving, support bars and facing.

Its durability and sturdiness make it easy to fit out your store.

Materials: mdf shelves, black epoxy metal frame

Dimensions: W80 x H220 x D47 cm

Wall unit with racks and shelves H 220 x 80 x 47

**Brand** Mobilier shopping