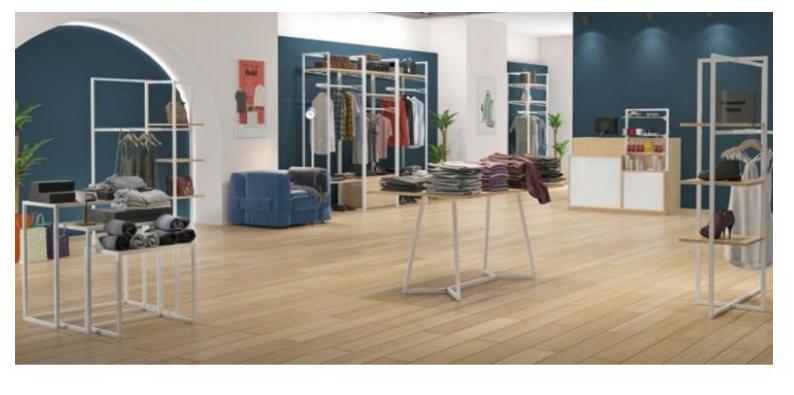

# Wall unit with racks and shelves H 220 x 80 x 47 519.00 €EX VAT

# **Gondolas for stores**

MANNEQUINS

#### **DETAIL**

This wall-mounted store gondola for store, business and showroom shelving is delivered in flat cardboard boxes.

The modularity of these shelving units offers you a wide range of possibilities for showcasing the fittings, garments, objects or textiles in your store or showroom.

#### **DESCRIPTION**

This black epoxy metal store gondola with shelf and support bar is designed to furnish your store.

This collection of wall-mounted furniture is particularly suited to the presentation and layout of textile stores, offering shelving, support bars and facing.

Its durability and sturdiness make it easy to fit out your store.

Materials: mdf shelves, black epoxy metal frame

Dimensions: W80 x H220 x D47 cm

Wall unit with racks and shelves H 220 x 80 x 47

**Brand** Mobilier shopping