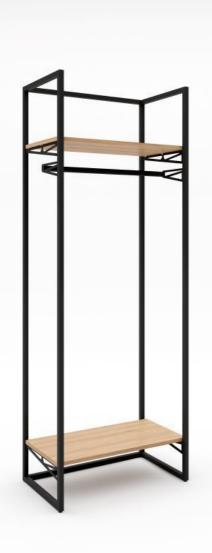

# Wall unit with racks and shelves H 220 x 80 x 47 519.00 €EX VAT

#### **DESCRIPTION**

This black epoxy metal store gondola with shelf and support bar is designed to furnish your store.

This collection of wall-mounted furniture is particularly suited to the presentation and layout of textile stores, offering shelving, support bars and facing.

Its durability and sturdiness make it easy to fit out your store.

Materials: mdf shelves, black epoxy metal frame

Dimensions: W80 x H220 x D47 cm

Wall unit with racks and shelves H 220 x 80 x 47

**Brand** Mobilier shopping