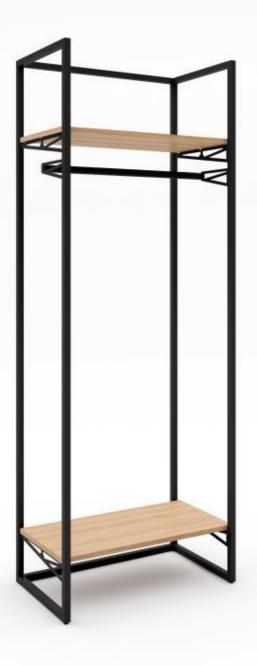

# Wall unit with racks and shelves H 220 x 80 x 47 519.00 €EX VAT

#### **DESCRIPTION**

This black epoxy metal store gondola with shelf and support bar is designed to furnish your store.

This collection of wall-mounted furniture is particularly suited to the presentation and layout of textile stores, offering shelving, support bars and facing.

Its durability and sturdiness make it easy to fit out your store.

Materials: mdf shelves, black epoxy metal frame

Dimensions: W80 x H220 x D47 cm

Wall unit with racks and shelves H 220 x 80 x 47

**Brand** Mobilier shopping