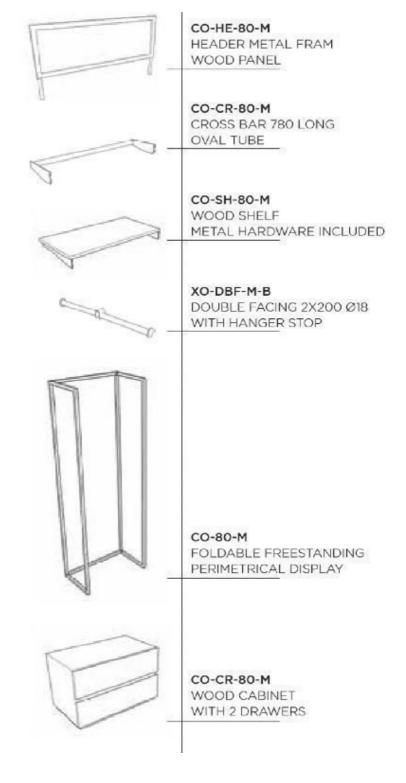

#### **DETAIL**

This wall-mounted store gondola for store, business and showroom shelving is delivered in flat cardboard boxes.

The modularity of these shelving units offers you a wide range of possibilities for showcasing the fittings, garments, objects or textiles in your store or showroom.

Its durability and sturdiness make it easy to fit out your store.

Materials: mdf shelves, black epoxy metal frame

Dimensions: W80 x H220 x D47 cm

Wall unit with racks and shelves H 220 x 80 x 47

**Brand** Mobilier shopping