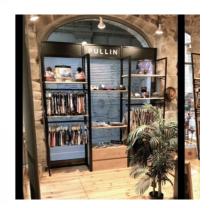

Wall unit with racks and shelves H 220 x 80 x 47 Gondolas for stores - Photo n° 3

**Brand** Mobilier shopping

Base Fitting

Ref

ID

No fixing Noir

**Color** N

meu-mur-ave-3714

# DETAIL

This wall-mounted store gondola for store, business and showroom shelving is delivered in flat cardboard boxes.

The modularity of these shelving units offers you a wide range of possibilities for showcasing the fittings, garments, objects or textiles in your store or showroom.