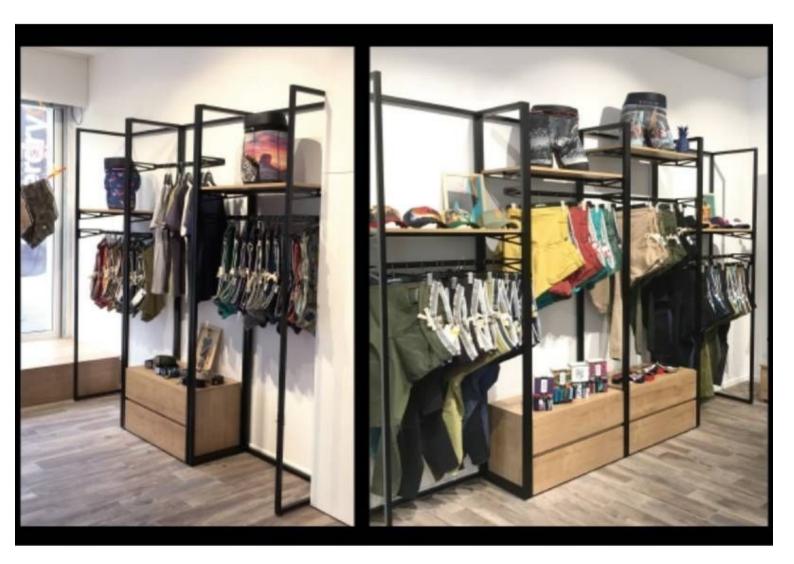

#### **DETAIL**

This wall-mounted store gondola for store, business and showroom shelving is delivered in flat cardboard boxes.

The modularity of these shelving units offers you a wide range of possibilities for showcasing the fittings, garments, objects or textiles in your store or showroom.

#### **DESCRIPTION**

This black epoxy metal store gondola with shelf and support bar is designed to furnish your store.

This collection of wall-mounted furniture is particularly suited to the presentation and layout of textile stores, offering shelving, support bars and facing.

Its durability and sturdiness make it easy to fit out your store.

Materials: mdf shelves, black epoxy metal frame

Dimensions: W80 x H220 x D47 cm

Wall unit with racks and shelves H 220 x 80 x 47

**Brand** Mobilier shopping