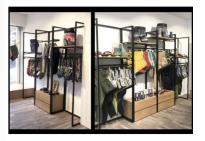

Wall unit with racks and shelves H 220 x 80 x 47 Gondolas for stores - Photo  $n^{\circ}$  2

Mobilier shopping

Brand Base

Fitting No fixing Color Noir

**Ref** meu-mur-ave-3714

**ID** 3714

Delivery schedule1-5 working daysCategoryGondolas for storesTypeStore furniture

### **DETAIL**

This wall-mounted store gondola for store, business and showroom shelving is delivered in flat cardboard boxes.

The modularity of these shelving units offers you a wide range of possibilities for showcasing the fittings, garments, objects or textiles in your store or showroom.