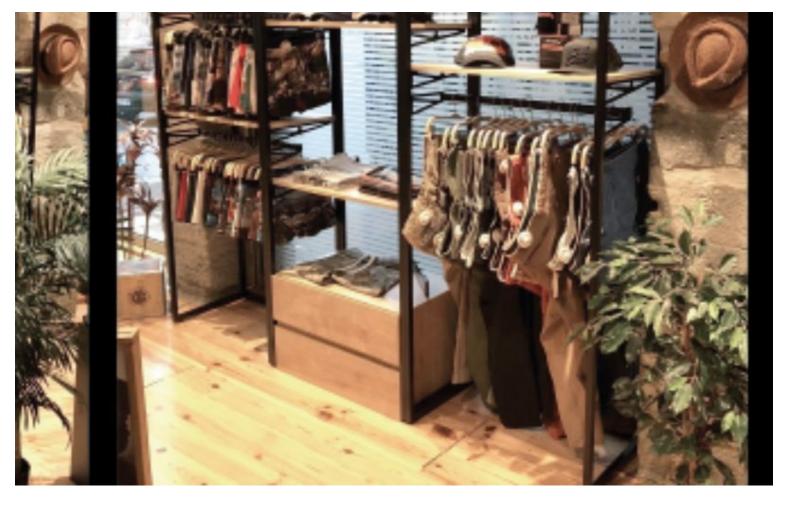

Wall unit with racks and shelves H 220 x 80 x 47 Gondolas for stores - Photo n° 3

**Brand** Mobilier shopping

Base Fitting

Ref

ID

No fixing Noir

**Color** N

meu-mur-ave-3714