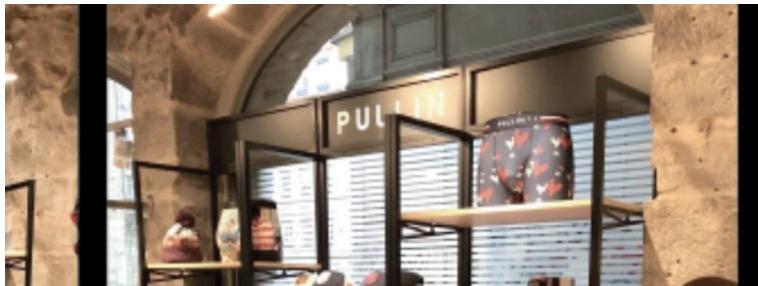

Wall unit with racks and shelves H 220 x 80 x 47 Gondolas for stores - Photo  $n^{\circ}$  2

Mobilier shopping

Brand Base

Fitting No fixing Color Noir

**Ref** meu-mur-ave-3714

**ID** 3714

Delivery schedule1-5 working daysCategoryGondolas for storesTypeStore furniture