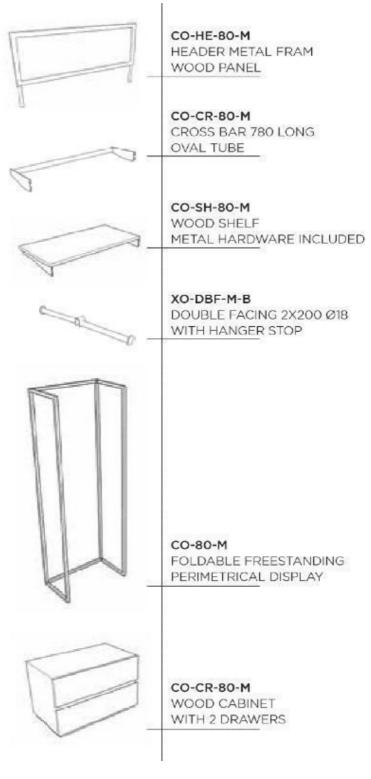

# Wall unit with drawers and shelves H 220 x 80 x 47 Gondolas for stores 864.00 €Ex VAT

# This wall-mounted store gondola for store, business and showroom shelving is delivered in flat cardboard boxes.

DETAIL

The modularity of these shelving units offers you a wide range of possibilities for showcasing the fittings, garments, objects or textiles in your store or showroom.

## DESCRIPTION

This black epoxy metal store **gondola** with shelf, drawer and rack is designed for shelving in your store. This collection of wall-mounted furniture is particularly suited to the presentation and layout of textile stores, offering shelves, facings, drawers and racks. Its durability and sturdiness make it easy to arrange, furnish and dress your store.

The standard product data sheet for this clothing rack is available.

Materials: wood, black epoxy metal

Dimensions: W80 x H220 x D47 cm

Wall unit with drawers and shelves H 220 x 80 x 47 Gondolas for stores - Photo  $n^{\circ}$  1