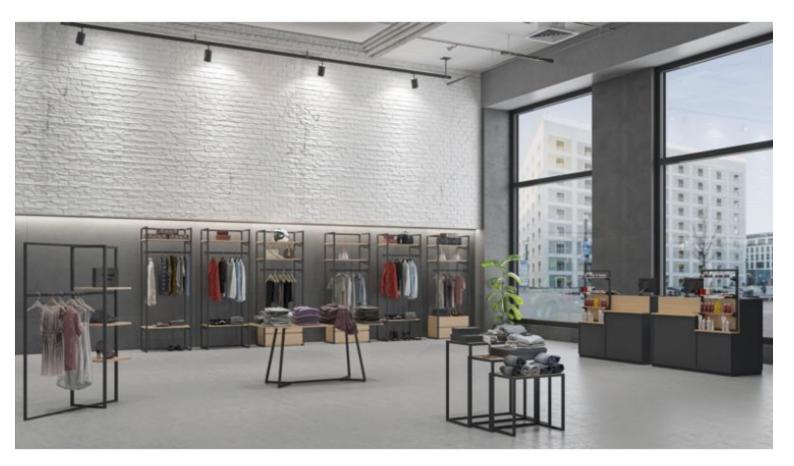

## DETAIL

This wall-mounted store gondola for store, business and showroom shelving is delivered in flat cardboard boxes.

The modularity of these shelving units offers you a wide range of possibilities for showcasing the fittings, garments, objects or textiles in your store or showroom.

# Wall unit with drawers and shelves H 220 x 80 x 47 Gondolas for stores - Photo n° 5

Brand Base Fitting Color Ref ID Delivery schedule Category Type Mobilier shopping

No fixing Noir meu-mur-ave-3713 3713 1-5 working days Gondolas for stores Store furniture