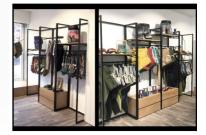

# This wall-mounted store gondola for store, business and showroom shelving is delivered in flat cardboard boxes.

DETAIL

The modularity of these shelving units offers you a wide range of possibilities for showcasing the fittings, garments, objects or textiles in your store or showroom.

### DETAIL

This wall-mounted store gondola for store, business and showroom shelving is delivered in flat cardboard boxes.

The modularity of these shelving units offers you a wide range of possibilities for showcasing the fittings, garments, objects or textiles in your store or showroom.