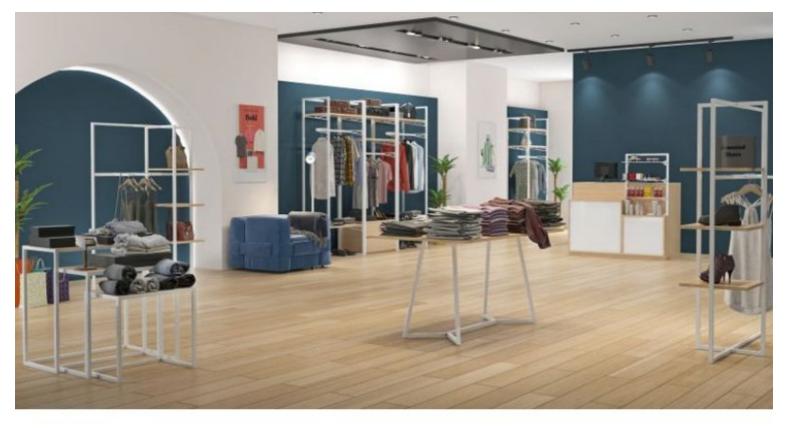

#### DETAIL

This wall-mounted store gondola for store, business and showroom shelving is delivered in flat cardboard boxes.

The modularity of these shelving units offers you a wide range of possibilities for showcasing the fittings, garments, objects or textiles in your store or showroom.

Wall unit with drawers and shelves H 220 x 80 x 47 Gondolas for stores - Photo  $n^{\circ}$  3

Brand Base Fitting Color Ref ID Delivery schedule Category Type Mobilier shopping

No fixing Noir meu-mur-ave-3713 3713 1-5 working days Gondolas for stores Store furniture