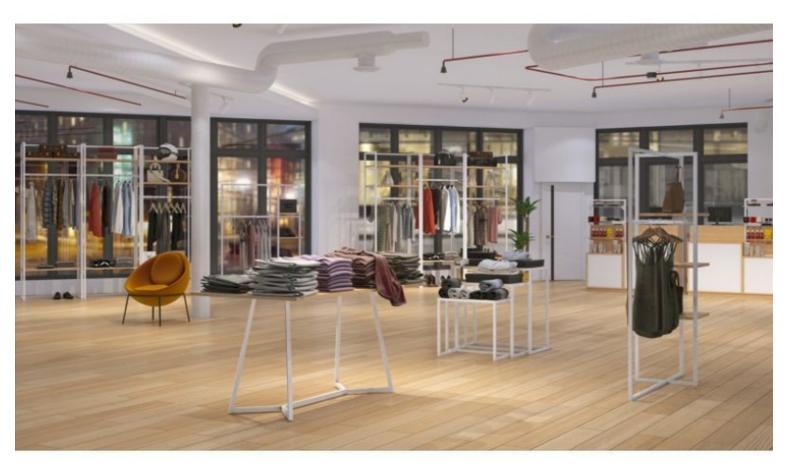

The standard product data sheet for this clothing rack is available.

Materials: wood, black epoxy metal

Dimensions: W80 x H220 x D47 cm

Wall unit with drawers and shelves H 220 x 80 x 47 Gondolas for stores - Photo  $n^{\circ}$  1

### DETAIL

This wall-mounted store gondola for store, business and showroom shelving is delivered in flat cardboard boxes.

The modularity of these shelving units offers you a wide range of possibilities for showcasing the fittings, garments, objects or textiles in your store or showroom.

# Wall unit with drawers and shelves H 220 x 80 x 47

# Gondolas for stores - Photo n° 2