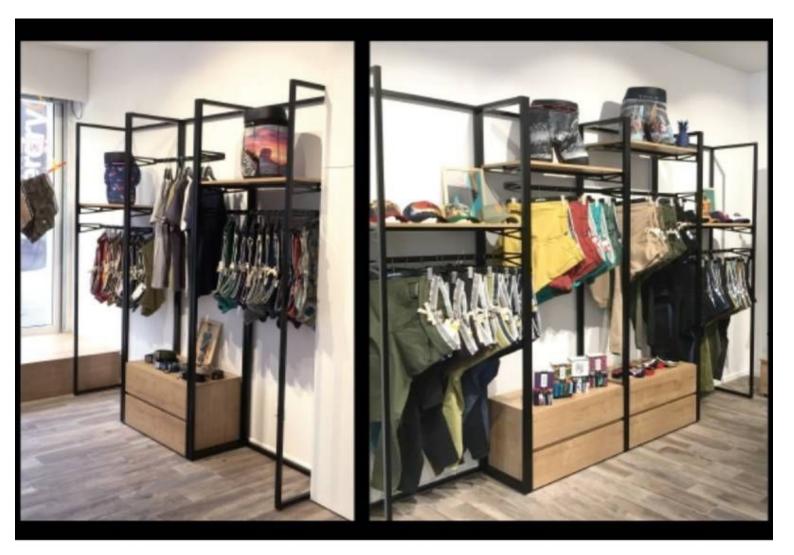

### DETAIL

This wall-mounted store gondola for store, business and showroom shelving is delivered in flat cardboard boxes.

The modularity of these shelving units offers you a wide range of possibilities for showcasing the fittings, garments, objects or textiles in your store or showroom.

# Wall unit with drawers and shelves H 220 x 80 x 47

# Gondolas for stores - Photo n° 2