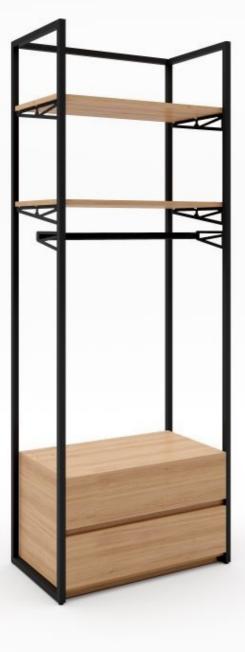

## DESCRIPTION

This black epoxy metal store **gondola** with shelf, drawer and rack is designed for shelving in your store. This collection of wall-mounted furniture is particularly suited to the presentation and layout of textile stores, offering shelves, facings, drawers and racks. Its durability and sturdiness make it easy to arrange, furnish and dress your store.

The standard product data sheet for this clothing rack is available.

Materials: wood, black epoxy metal

Dimensions: W80 x H220 x D47 cm

Wall unit with drawers and shelves H 220 x 80 x 47 Gondolas for stores - Photo  $n^{\circ}$  1