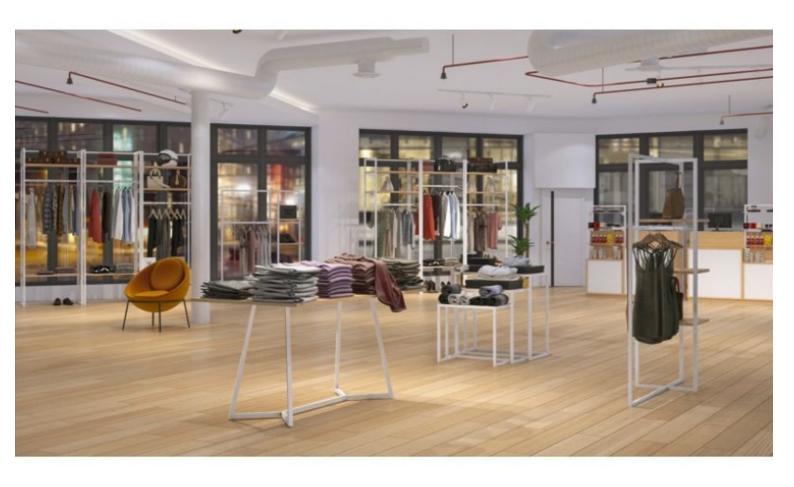

Wall cabinet with 5 shelvesH220x80x47

Gondolas for stores - Photo n° 2

Mobilier shopping

Brand Base

Fitting No fixing Color Blanc

**Ref** meu-mur-ave-3711

**ID** 3711

Delivery schedule1-5 working daysCategoryGondolas for storesTypeStore furniture