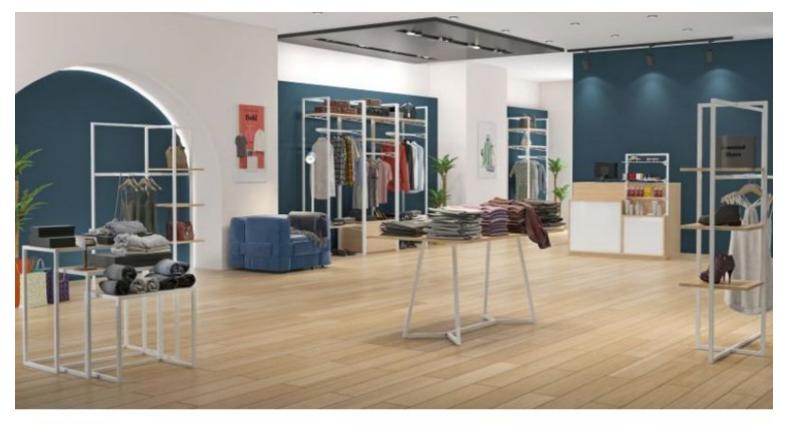

# Wall cabinet with 5 shelvesH220x80x47

Gondolas for stores - Photo n° 3

**Brand** Mobilier shopping

Base Fitting

Category

Type

Color

No fixing Blanc