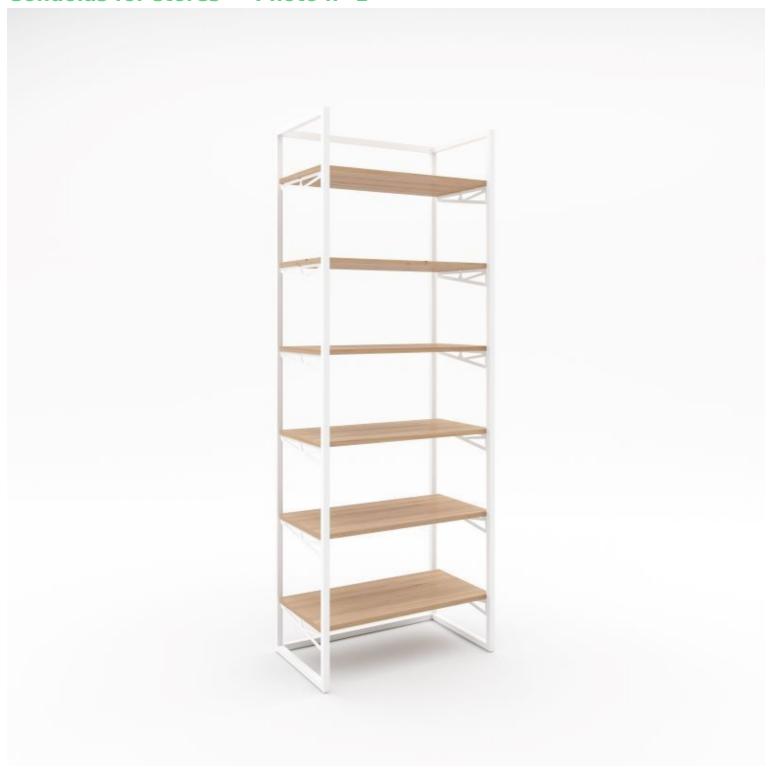

# Gondolas for stores - Photo n° 1

# Wall cabinet with 5 shelvesH220x80x47 726.00 €EX VAT

### **DESCRIPTION**

This white epoxy metal store **gondola** with shelf is designed for shelving in your store. This collection of wall-mounted furniture is particularly suited to shopfitting for textile displays, offering shelving, facings, signage and branding.

Its durability and sturdiness make it easy to arrange, furnish and dress your store. The standard product sheet for this clothing rack is available.

Materials: mdf, white epoxy metal

Dimensions: W80 x H220 x D47 cm