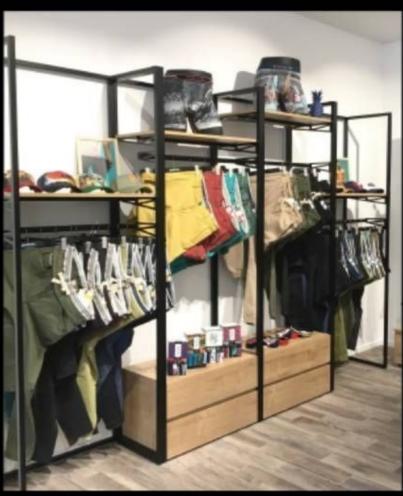

# Gondolas for stores - Photo n° 1

# Wall cabinet with 5 shelvesH220x80x47 726.00 €EX VAT

### **DESCRIPTION**

This white epoxy metal store **gondola** with shelf is designed for shelving in your store. This collection of wall-mounted furniture is particularly suited to shopfitting for textile displays, offering shelving, facings, signage and branding.

Its durability and sturdiness make it easy to arrange, furnish and dress your store. The standard product sheet for this clothing rack is available.

Materials: mdf, white epoxy metal

Dimensions: W80 x H220 x D47 cm