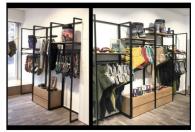

Wall cabinet with 5 shelvesH220x80x47

Gondolas for stores - Photo n° 2

Mobilier shopping

Brand Base

Fitting No fixing Color Blanc

**Ref** meu-mur-ave-3711

**ID** 3711

Delivery schedule1-5 working daysCategoryGondolas for storesTypeStore furniture