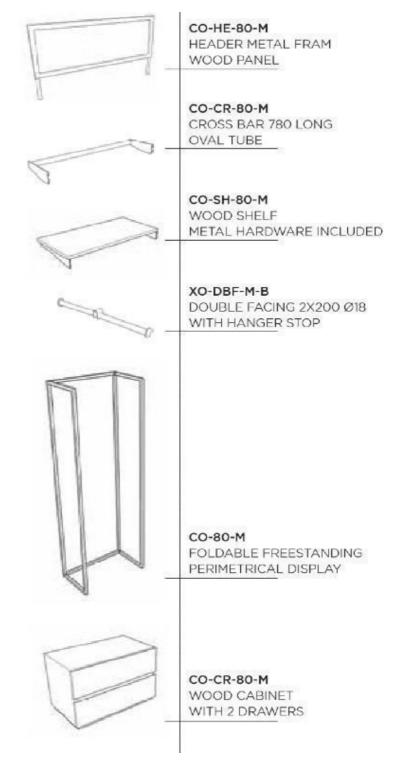

### **DETAIL**

This wall-mounted store gondola for store, business and showroom shelving is delivered in flat cardboard boxes.

The modularity of these shelving units offers you a wide range of possibilities for showcasing the fittings, garments, objects or textiles in your store or showroom.