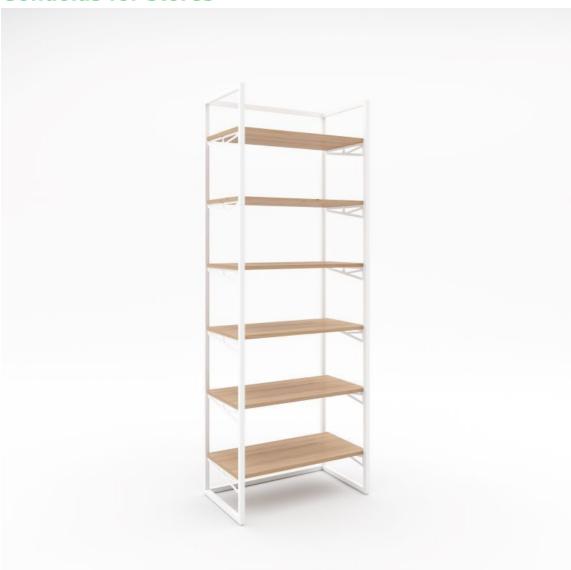

# Wall cabinet with 5 shelvesH220x80x47 726.00 €EX VAT

### **DESCRIPTION**

This white epoxy metal store **gondola** with shelf is designed for shelving in your store. This collection of wall-mounted furniture is particularly suited to shopfitting for textile displays, offering shelving, facings, signage and branding.

Its durability and sturdiness make it easy to arrange, furnish and dress your store. The standard product sheet for this clothing rack is available.

Materials: mdf, white epoxy metal

Dimensions: W80 x H220 x D47 cm