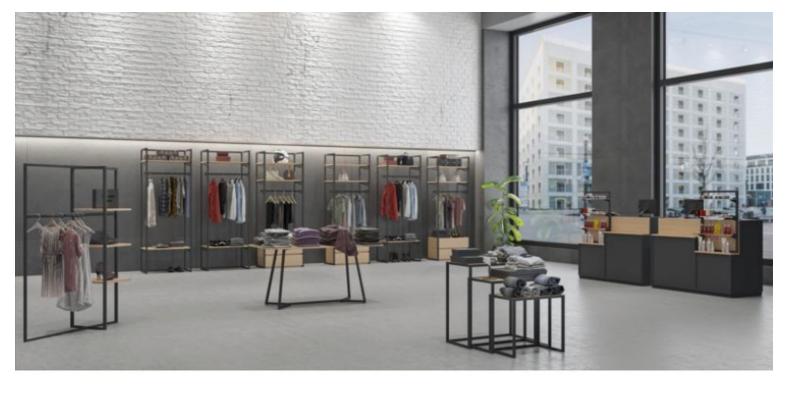

### **Gondolas for stores**

MANNEQUINS

### **DETAIL**

This wall-mounted store gondola for store, business and showroom shelving is delivered in flat cardboard boxes.

The modularity of these shelving units offers you a wide range of possibilities for showcasing the fittings, garments, objects or textiles in your store or showroom.

### **DESCRIPTION**

This white epoxy metal store **gondola** with shelf is designed for shelving in your store. This collection of wall-mounted furniture is particularly suited to shopfitting for textile displays, offering shelving, facings, signage and branding.

Its durability and sturdiness make it easy to arrange, furnish and dress your store. The standard product sheet for this clothing rack is available.

Materials: mdf, white epoxy metal

Dimensions: W80 x H220 x D47 cm