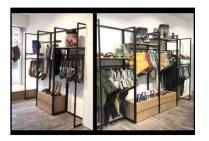

#### features :

- 2 black expoxy metal frames
- 2 facing up to present your brand
- 3 shelves
- 3 hanging bars
- 4 double bars for facing
- 2 single bar for facing
- 1 box with 2 drawers

The modularity of these shelves offers you many possibilities to showcase clothes, objects or textiles in your store or showroom.

For other configurations and colors please consult us for a quote.