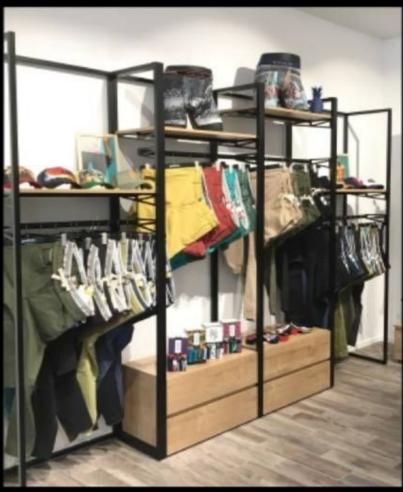

## **DESCRIPTION**

Modular wall cabinet in black expoxy metal with shelves, wardreduction to describe the description of the de This collection of wall furniture is particularly suitable for the presentation of textiles offering shelves, facings, shelves, wardrobe, storage boxes, signage, branding ..

#### features :

- 2 black expoxy metal frames
- 2 facing up to present your brand
- 3 shelves
- 3 hanging bars
- 4 double bars for facing
- 2 single bar for facing
- 1 box with 2 drawers

The modularity of these shelves offers you many possibilities to showcase clothes, objects or textiles in your store or showroom.

For other configurations and colors please consult us for a quote.