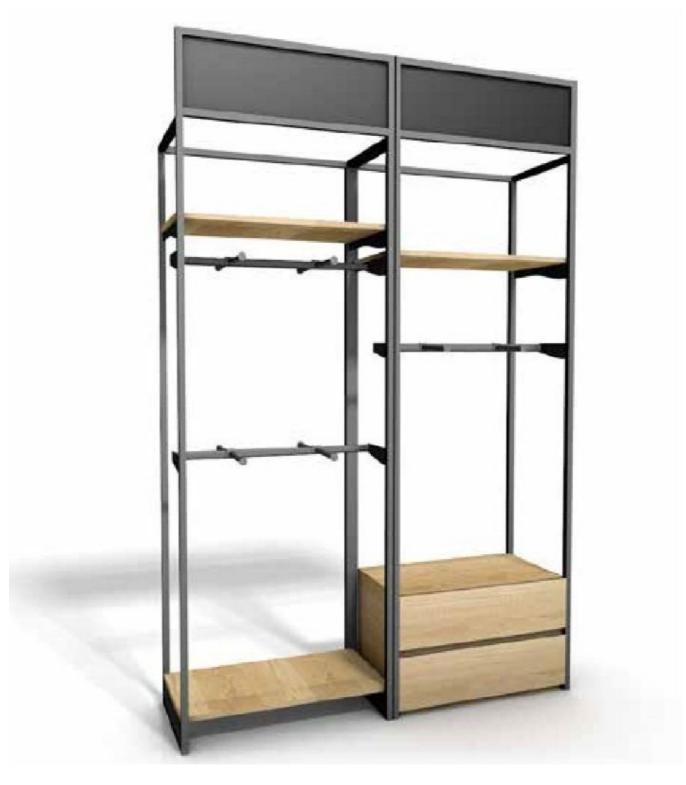

## Wall cabinet with shelves and hanging space H220x160x47

#### features:

2 black expoxy metal frames

2 facing up to present your brand

3 shelves

3 hanging bars

4 double bars for facing

2 single bar for facing

1 box with 2 drawers

## **DESCRIPTION**

Modular wall cabinet in black expoxy metal with shelves, wardreduction to describe the description of the de This collection of wall furniture is particularly suitable for the presentation of textiles offering shelves, facings, shelves, wardrobe, storage boxes, signage, branding ..

Durable, solid, this Modular wall cabinet allows you to easily organize, arrange and dress your shop.

Materials: wood, black epoxy metal

Weight: 17 kgs x2

Dimension: L160 x H220 x W47 cm

Weight of box: 19 kgs x2
Weight of box: 19 kgs