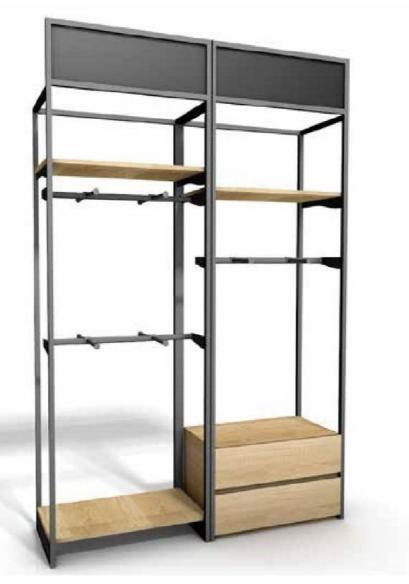

## Wall cabinet with shelves and hanging space H220x160x47

#### features:

2 black expoxy metal frames

2 facing up to present your brand

3 shelves

3 hanging bars

4 double bars for facing

2 single bar for facing

1 box with 2 drawers

## **DESCRIPTION**

Modular wall cabinet in black expoxy metal with shelves, wardreduction to describe the description of the de This collection of wall furniture is particularly suitable for the presentation of textiles offering shelves, facings, shelves, wardrobe, storage boxes, signage, branding ..

Durable, solid, this Modular wall cabinet allows you to easily organize, arrange and dress your shop.

Materials: wood, black epoxy metal

Weight: 17 kgs x2

Dimension: L160 x H220 x W47 cm

Weight of box: 19 kgs x2
Weight of box: 19 kgs