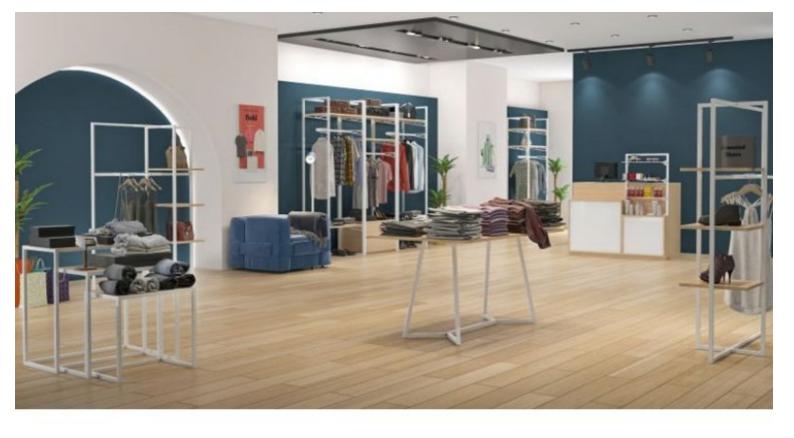

## Wall cabinet with shelves and hanging space H220x160x47

## **DETAIL**

This wall unit for store, trade and showroom is delivered in flat boxes

#### features:

2 black expoxy metal frames

2 facing up to present your brand

3 shelves

3 hanging bars

4 double bars for facing

2 single bar for facing

1 box with 2 drawers

## **DESCRIPTION**

Modular wall cabinet in black expoxy metal with shelves, wardreduction to describe the description of the de This collection of wall furniture is particularly suitable for the presentation of textiles offering shelves, facings, shelves, wardrobe, storage boxes, signage, branding ..

Durable, solid, this Modular wall cabinet allows you to easily organize, arrange and dress your shop.

Materials: wood, black epoxy metal

Weight: 17 kgs x2

Dimension: L160 x H220 x W47 cm

Weight of box: 19 kgs x2
Weight of box: 19 kgs