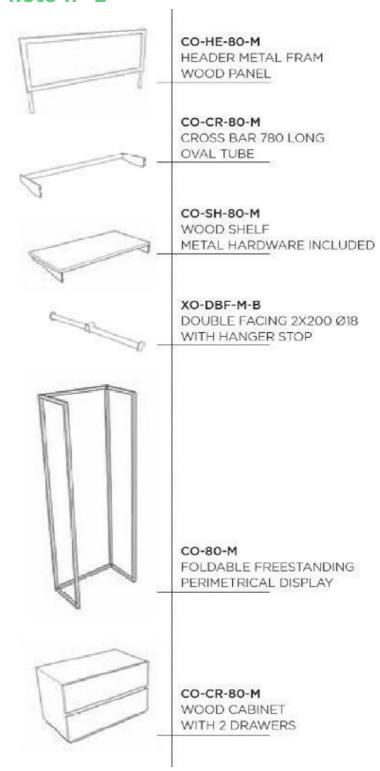

#### features:

2 black expoxy metal frames

2 facing up to present your brand

3 shelves

3 hanging bars

4 double bars for facing

2 single bar for facing

1 box with 2 drawers

#### features :

- 2 black expoxy metal frames
- 2 facing up to present your brand
- 3 shelves
- 3 hanging bars
- 4 double bars for facing
- 2 single bar for facing
- 1 box with 2 drawers

Wall cabinet with shelves and hanging space offers you many possibilities to showcase hanging space of the shelves offers you many possibilities to showcase

#### features :

2 black expoxy metal frames

2 facing up to present your brand

3 shelves

3 hanging bars

4 double bars for facing

2 single bar for facing

1 box with 2 drawers