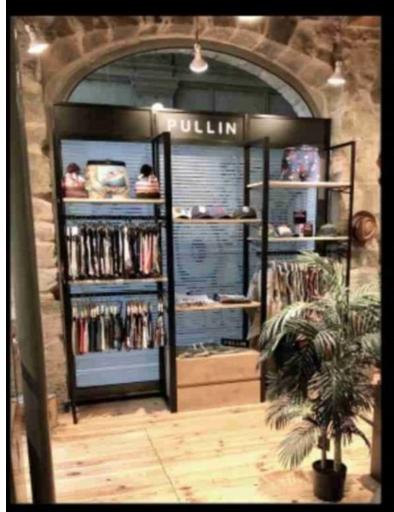

## Wall cabinet with shelves and hanging space H220x160x47

#### features:

2 black expoxy metal frames

2 facing up to present your brand

3 shelves

3 hanging bars

4 double bars for facing

2 single bar for facing

1 box with 2 drawers

## **DESCRIPTION**

Modular wall cabinet in black expoxy metal with shelves, wardreduction to describe the description of the de This collection of wall furniture is particularly suitable for the presentation of textiles offering shelves, facings, shelves, wardrobe, storage boxes, signage, branding ..

Durable, solid, this Modular wall cabinet allows you to easily organize, arrange and dress your shop.

Materials: wood, black epoxy metal

Weight: 17 kgs x2

Dimension: L160 x H220 x W47 cm

Weight of box: 19 kgs x2
Weight of box: 19 kgs