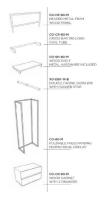

#### features:

2 black expoxy metal frames

2 facing up to present your brand

3 shelves

3 hanging bars

4 double bars for facing

2 single bar for facing

1 box with 2 drawers

Durable, solid, this Modular wall cabinet allows you to easily organize, arrange and dress your shop.

Materials: wood, black epoxy metal

Weight: 17 kgs x2

Dimension: L160 x H220 x W47 cm

Weight of box: 19 kgs x2
Weight of box: 19 kgs