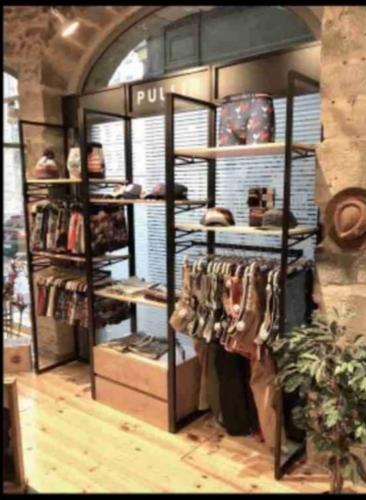

#### features :

- 2 black expoxy metal frames
- 2 facing up to present your brand
- 3 shelves
- 3 hanging bars
- 4 double bars for facing
- 2 single bar for facing
- 1 box with 2 drawers

Wall cabinet with shelves and hanging space offers you many possibilities to showcase hanging space of the shelves offers you many possibilities to showcase

Gondolas for stores - Photo n or ther configurations and colors please consult us for a quote.