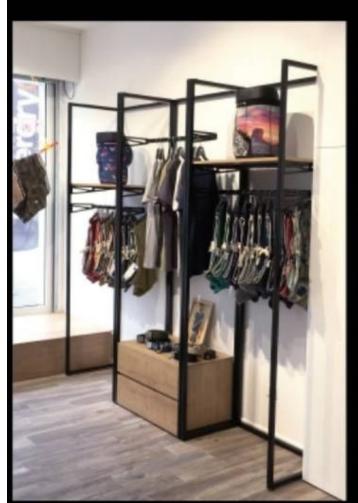

## **DESCRIPTION**

Modular wall cabinet in black expoxy metal with shelves, wardreduction to describe the description of the de This collection of wall furniture is particularly suitable for the presentation of textiles offering shelves, facings, shelves, wardrobe, storage boxes, signage, branding ..

#### features :

- 2 black expoxy metal frames
- 2 facing up to present your brand
- 3 shelves
- 3 hanging bars
- 4 double bars for facing
- 2 single bar for facing
- 1 box with 2 drawers

The modularity of these shelves offers you many possibilities to showcase clothes, objects or textiles in your store or showroom.

For other configurations and colors please consult us for a quote.