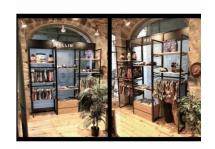

#### features :

- 2 black expoxy metal frames
- 2 facing up to present your brand
- 3 shelves
- 3 hanging bars
- 4 double bars for facing
- 2 single bar for facing
- 1 box with 2 drawers

The modularity of these shelves offers you many possibilities to showcase clothes, objects or textiles in your store or showroom.

For other configurations and colors please consult us for a quote.