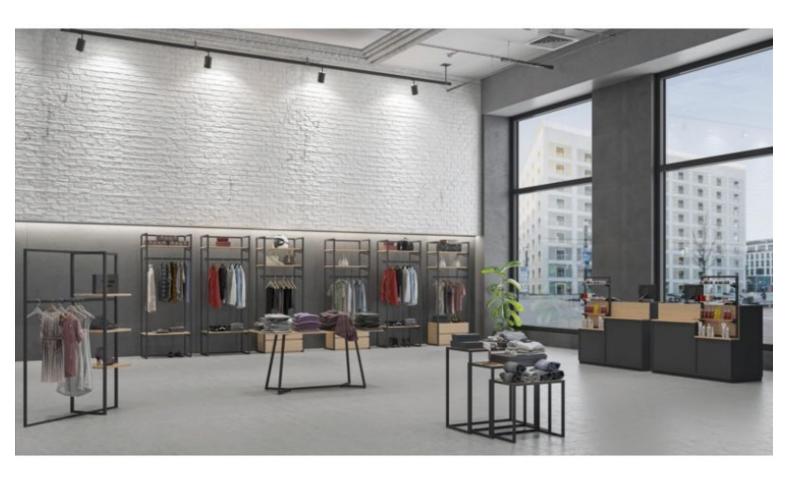

#### **DETAIL**

This wall-mounted store gondola for store, business and showroom shelving is delivered in flat cardboard boxes.

The modularity of these shelving units offers you a wide range of possibilities for showcasing the fittings, garments, objects or textiles in your store or showroom.