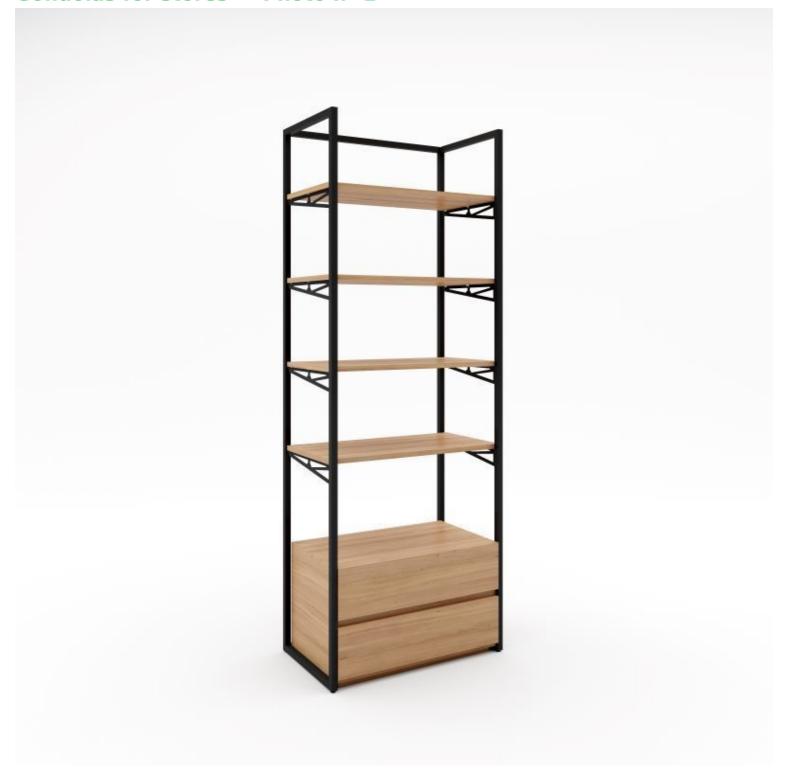

#### Wall cabinet with drawers and shelvesH220x80x47

## Wall cabinet with drawers and shelvesH220x80x47

Gondolas for stores - Photo n° 1

#### **DESCRIPTION**

This black epoxy metal store gondola with shelf is designed for shelving in your store. This wall-mounted furniture collection is particularly suited to the presentation and layout of textile stores, offering shelving, facings, signage and branding.

It is characterized by its durability and solidity, allowing you to arrange, furnish and dress your store with ease.

The standard product sheet for this clothing rack is available.

Materials: mdf, black epoxy metal Dimensions: W80 x H220 x D47 cm