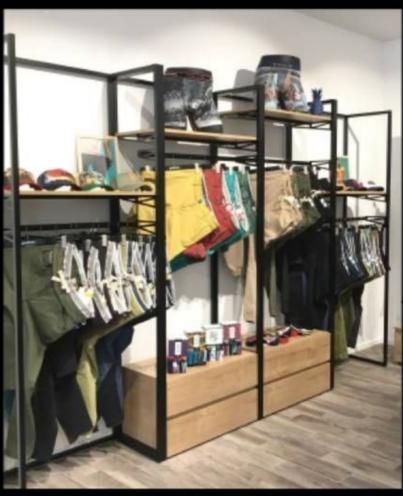

#### **DETAIL**

This wall-mounted store gondola for store, business and showroom shelving is delivered in flat cardboard boxes.

The modularity of these shelving units offers you a wide range of possibilities for showcasing the fittings, garments, objects or textiles in your store or showroom.

#### **DESCRIPTION**

This black epoxy metal store gondola with shelf is designed for shelving in your store. This wall-mounted furniture collection is particularly suited to the presentation and layout of textile stores, offering shelving, facings, signage and branding.