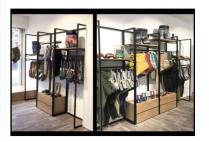

#### **DETAIL**

This wall-mounted store gondola for store, business and showroom shelving is delivered in flat cardboard boxes.

The modularity of these shelving units offers you a wide range of possibilities for showcasing the fittings, garments, objects or textiles in your store or showroom.

#### **DESCRIPTION**

This black epoxy metal store gondola with shelf is designed for shelving in your store. This wall-mounted furniture collection is particularly suited to the presentation and layout of textile stores, offering shelving, facings, signage and branding.