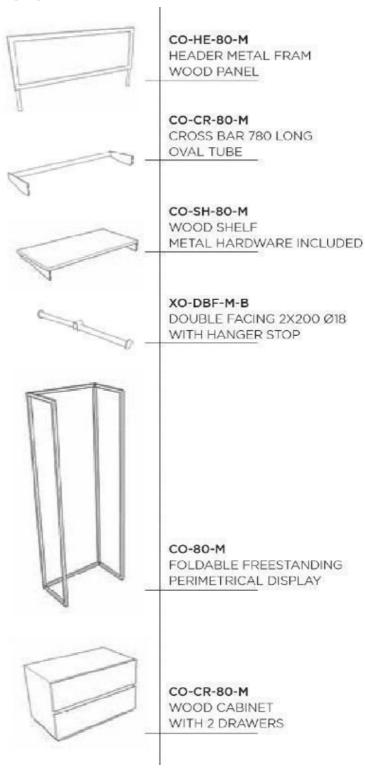

#### **DETAIL**

This wall-mounted store gondola for store, business and showroom shelving is delivered in flat cardboard boxes.

The modularity of these shelving units offers you a wide range of possibilities for showcasing the fittings, garments, objects or textiles in your store or showroom.

#### **DESCRIPTION**

This black epoxy metal store gondola with shelf is designed for shelving in your store. This wall-mounted furniture collection is particularly suited to the presentation and layout of textile stores, offering shelving, facings, signage and branding.

It is characterized by its durability and solidity, allowing you to arrange, furnish and dress your store with ease.

The standard product sheet for this clothing rack is available.

Materials: mdf, black epoxy metal Dimensions: W80 x H220 x D47 cm