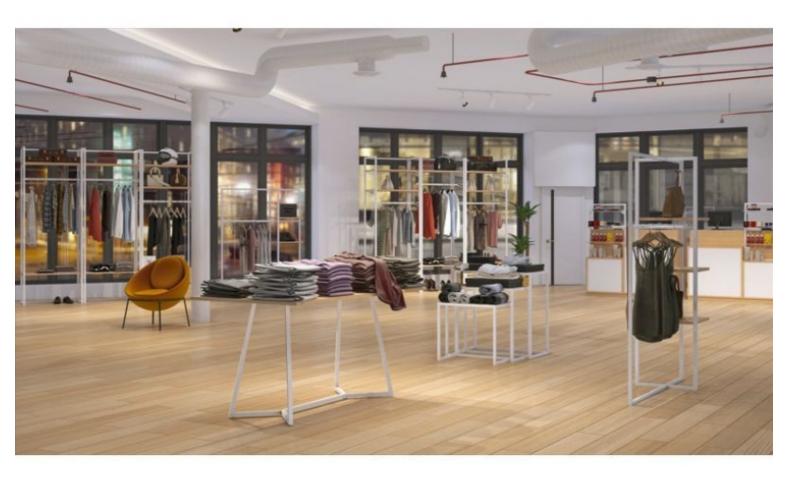

## Gondolas for stores - Photo n° 2

#### **DETAIL**

This wall-mounted store gondola for store, business and showroom shelving is delivered in flat cardboard boxes.

The modularity of these shelving units offers you a wide range of possibilities for showcasing the fittings, garments, objects or textiles in your store or showroom.