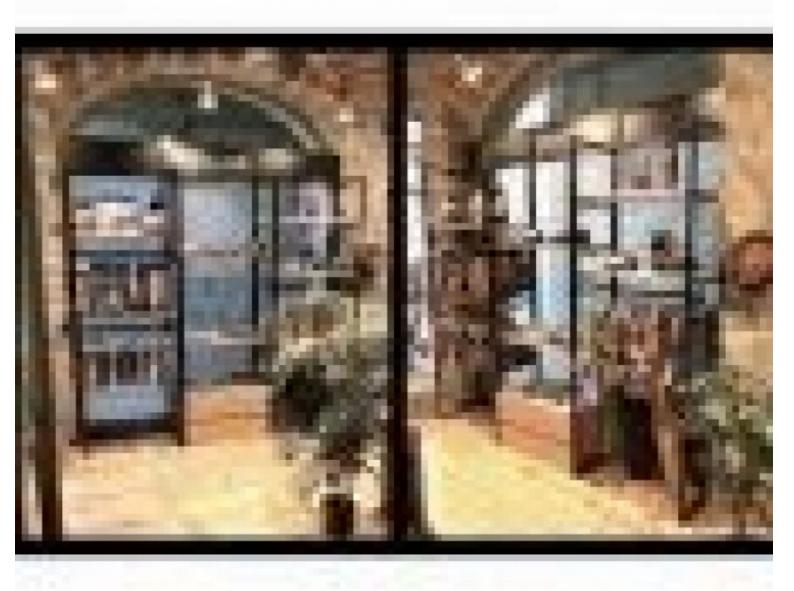

## Wall cabinet with drawers and shelvesH220x80x47

Gondolas for stores - Photo n° 1

#### **DETAIL**

This wall-mounted store gondola for store, business and showroom shelving is delivered in flat cardboard boxes.

The modularity of these shelving units offers you a wide range of possibilities for showcasing the fittings, garments, objects or textiles in your store or showroom.

#### **DESCRIPTION**

This black epoxy metal store gondola with shelf is designed for shelving in your store. This wall-mounted furniture collection is particularly suited to the presentation and layout of textile stores, offering shelving, facings, signage and branding.