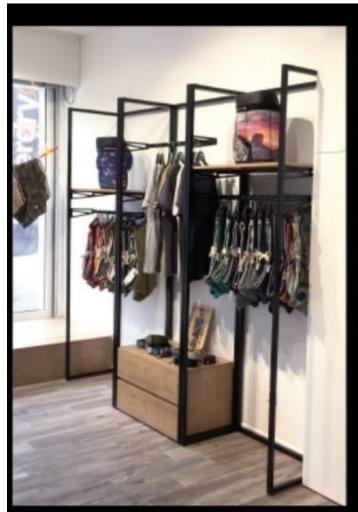

#### **DETAIL**

This wall-mounted store gondola for store, business and showroom shelving is delivered in flat cardboard boxes.

The modularity of these shelving units offers you a wide range of possibilities for showcasing the fittings, garments, objects or textiles in your store or showroom.

#### **DESCRIPTION**

This black epoxy metal store gondola with shelf is designed for shelving in your store. This wall-mounted furniture collection is particularly suited to the presentation and layout of textile stores, offering shelving, facings, signage and branding.