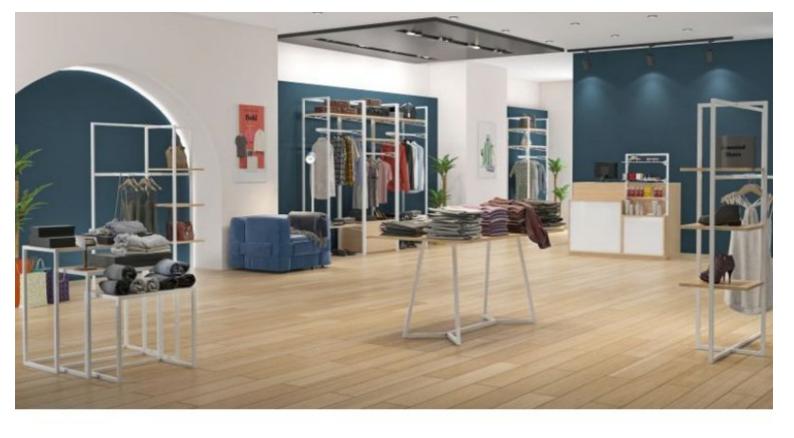

#### **DETAIL**

This wall-mounted store gondola for store, business and showroom shelving is delivered in flat cardboard boxes.

The modularity of these shelving units offers you a wide range of possibilities for showcasing the fittings, garments, objects or textiles in your store or showroom.