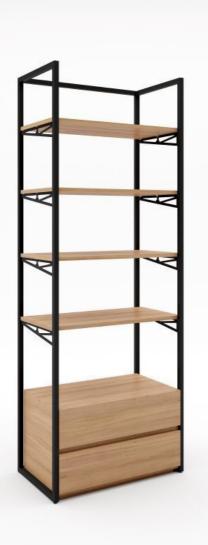

#### Wall cabinet with drawers and shelvesH220x80x47

#### **DESCRIPTION**

This black epoxy metal store gondola with shelf is designed for shelving in your store. This wall-mounted furniture collection is particularly suited to the presentation and layout of textile stores, offering shelving, facings, signage and branding.

It is characterized by its durability and solidity, allowing you to arrange, furnish and dress your store with ease.

The standard product sheet for this clothing rack is available.

Materials: mdf, black epoxy metal Dimensions: W80 x H220 x D47 cm

## Wall cabinet with drawers and shelvesH220x80x47

Gondolas for stores - Photo n° 1