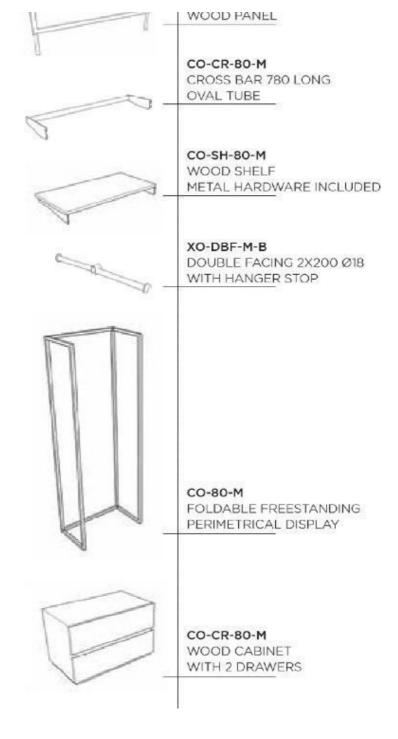

#### He understands:

- 1 black expoxy metal frame
- 1 facing up to present your brand
- 1 shelve
- 2 hanging bars
- 4 double bars for facing
- 1 box with 2 drawers

The modularity of these shelves made of wood and metal offers you many

## **DESCRIPTION**

For other configurations and colors please consult us for a quote.

Modular wall cabinet in black expoxy metal with shelves, wardrobe, shelf and box to dress your store.

This collection of wall furniture is particularly suitable for the presentation of textiles offering shelves, facings, shelves, wardrobe, storage boxes, signage, branding ...

Durable, solid, this modular wall cabinet allows you to easily organize, arrange and dress your shop. Materials: wood, black epoxy metal

Weight: 17 kgs

Dimension: L80 x H220 x d47 cm

Weight of hox: 19 kgs