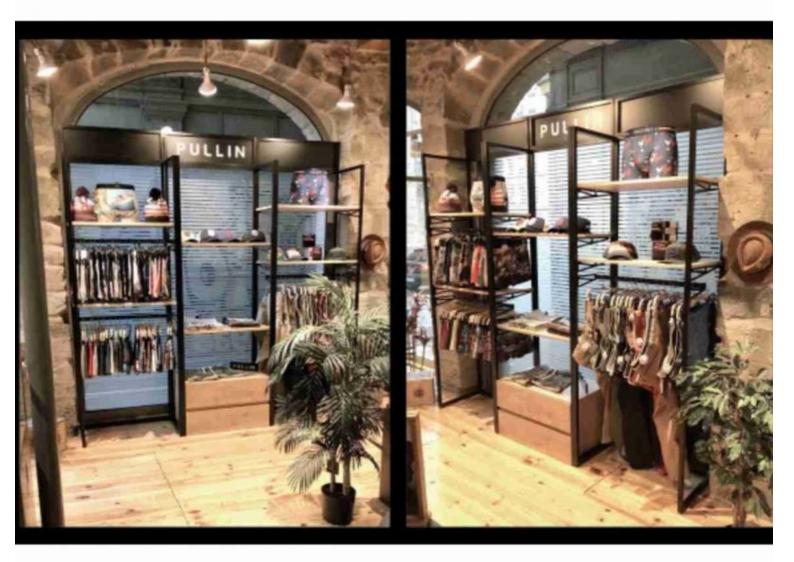

Wall cabinet single unit with shelves facing H220x80x47 Gondolas for stores - Photo n° 4

For other configurations and colors please consult us for a quote.

CO-HE-80-M HEADER METAL FRAM

**Brand Base** 

ID

**Fitting** Color Ref