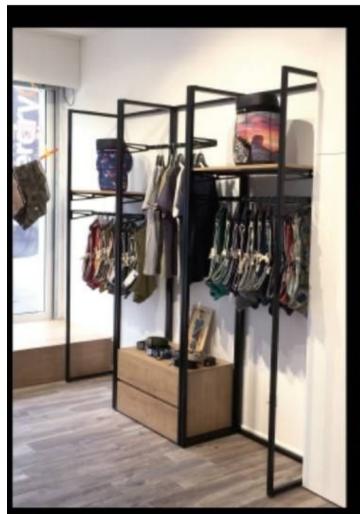

9 kgs

# Carton dimension: L85 x H225 x D10 cm Wall cabinet single unit with shelves facing H220x80x47

## Gondolas for stores - Photo n° 1



### **FEATURES**

**Brand** Base

**Fitting** Color Ref

Category

**Delivery schedule Type** 

Mobilier shopping

No fixing Noir

meu-mur-ave-2914

2914

1-5 working days Gondolas for stores Store furniture

## **DETAIL**

This wall unit for store, trade and showroom is delivered in flat boxes

## He understands:

- 1 black expoxy metal frame
- 1 facing up to present your brand
- 1 shelve
- 2 hanging bars
- 4 double bars for facing
- 1 box with 2 drawers

The modularity of these shelves made of wood and metal offers you many Wall cabinet single unit with shelves facing H220x80x47

For other configurations and colors please consult us for a quote.





**Brand** Mobilier shopping

**Fitting** 

Base

No fixing Color Noir

Ref meu-mur-ave-2914

ID 2914

**Delivery schedule** 1-5 working days Category Gondolas for stores Type Store furniture

### **DETAIL**

This wall unit for store, trade and showroom is delivered in flat boxes

#### He understands:

- 1 black expoxy metal frame
- 1 facing up to present your brand
- 1 shelve
- 2 hanging bars
- 4 double bars for facing
- 1 box with 2 drawers

The modularity of these shelves made of wood and metal offers you many

Wall cabinet single unit with shelves facing H220x80x47 Gondolas for stores - Photo n° 3

For other configurations and colors please consult us for a quote.



**Brand** Mobilier shopping

Base

**Fitting** No fixing Color Noir

meu-mur-ave-2914 Ref

2914

**Delivery schedule*