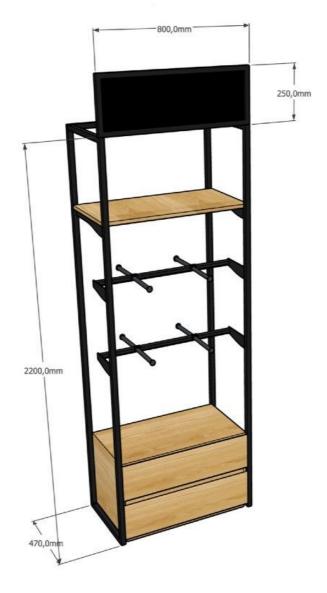

# Wall cabinet single unit with shelves facing H220x80x47

Durable, solid, this modular wall cabinet allows you to easily organize, arrange and dress your shop. Materials: wood, black epoxy metal

Weight: 17 kgs

Dimension: L80 x H220 x d47 cm

Weight of hox: 19 kgs

# Carton dimension: L85 x H225 x D10 cm Wall cabinet single unit with shelves facing H220x80x47