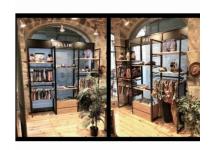

Wall cabinet single unit with shelves facing H220x80x47 Gondolas for stores - Photo n° 3

For other configurations and colors please consult us for a quote.

**Brand** Mobilier shopping

Base

**Fitting** No fixing Color Noir