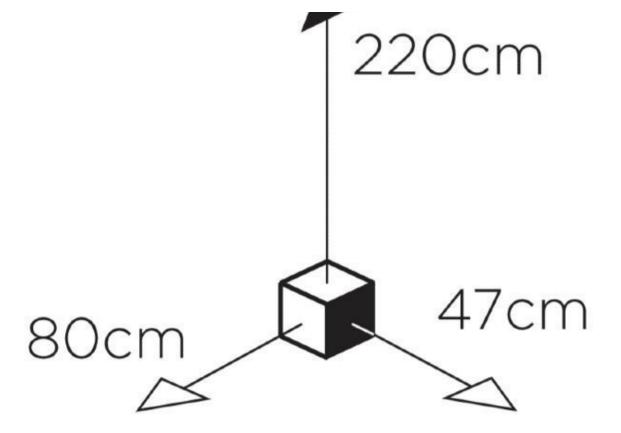

# Wall cabinet single unit with shelves facing H220x80x47

Durable, solid, this modular wall cabinet allows you to easily organize, arrange and dress your shop. Materials: wood, black epoxy metal

Weight: 17 kgs

Dimension: L80 x H220 x d47 cm

Weight of hox: 19 kgs

# Carton dimension: L85 x H225 x D10 cm Wall cabinet single unit with shelves facing H220x80x47