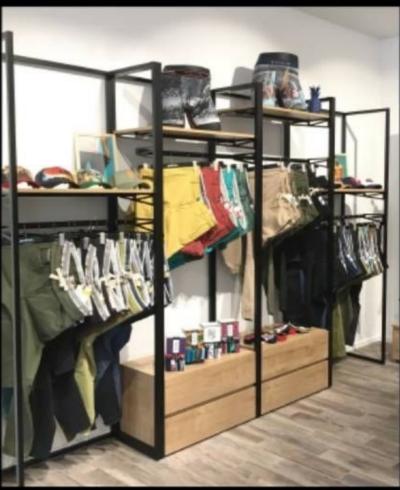

Wall cabinet single unit with shelves facing H220x80x47 Gondolas for stores - Photo n° 3

For other configurations and colors please consult us for a quote.

**Brand** Mobilier shopping

Base

**Fitting** No fixing Color Noir