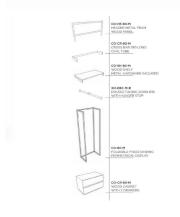

#### He understands:

- 1 black expoxy metal frame
- 1 facing up to present your brand
- 1 shelve
- 2 hanging bars
- 4 double bars for facing
- 1 box with 2 drawers

The modularity of these shelves made of wood and metal offers you many

Wall cabinet single unit with shelves facing H220x80x47 Gondolas for stores - Photo n° 4

For other configurations and colors please consult us for a quote.

CO-HE-80-M HEADER METAL FRAM

**Brand Base** 

ID

**Fitting** Color Ref