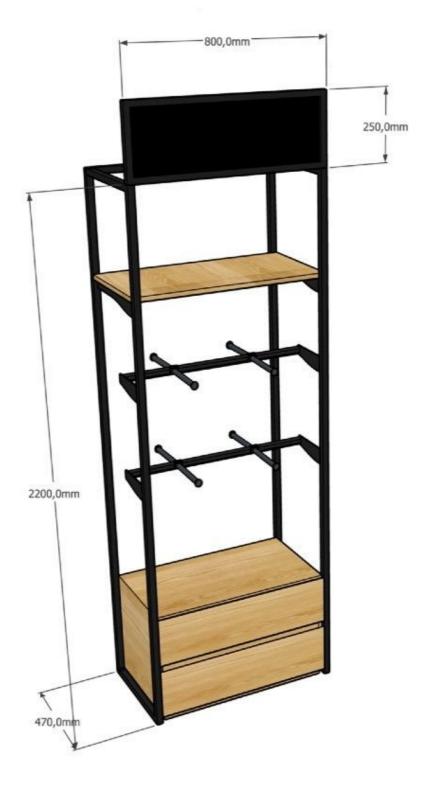

# Wall cabinet single unit with shelves facing H220x80x47

Durable, solid, this modular wall cabinet allows you to easily organize, arrange and dress your shop. Materials: wood, black epoxy metal

Weight: 17 kgs

Dimension: L80 x H220 x d47 cm

Weight of hox: 19 kgs

# Carton dimension: L85 x H225 x D10 cm Wall cabinet single unit with shelves facing H220x80x47