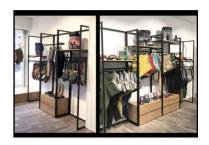

#### MANNEQUINS, BUST AND SHOPFITTING FOR RETAIL STORE

https://www.mannequins-shopping.com



# MANNEQUINS

# Wall cabinet single unit with shelves facing H220x80x47

## **Gondolas for stores**

# 792.00 €Ex VAT









#### **FEATURES**

Mobilier shopping

**Brand Base** 

**Fitting** No fixing Color Noir Ref meu-mur-ave-2914

2914

**Delivery schedule** 1-5 working days Category Gondolas for stores **Type** Store furniture

### **DETAIL**

This wall unit for store, trade and showroom is delivered in flat boxes

#### He understands:

- 1 black expoxy metal frame
- 1 facing up to present your brand
- 1 shelve
- 2 hanging bars
- 4 double bars for facing
- 1 box with 2 drawers

The modularity of these shelves made of wood and metal offers you many

## **DESCRIPTION**

For other configurations and colors please consult us for a quote.

Modular wall cabinet in black expoxy metal with shelves, wardrobe, shelf and box to dress your store.

This collection of wall furniture is particularly suitable for the