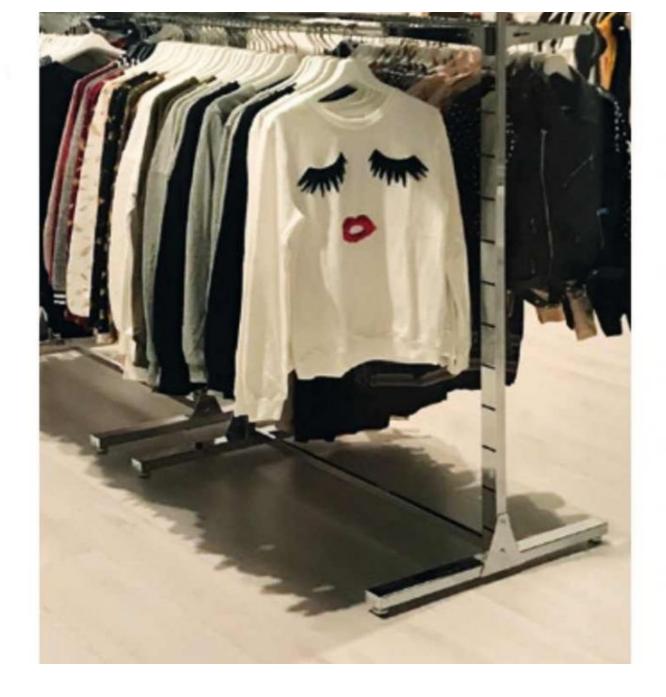

# Store shelves 4 levels white color H 145 X 105 X 73 CM Gondolas for stores - Photo n° 1