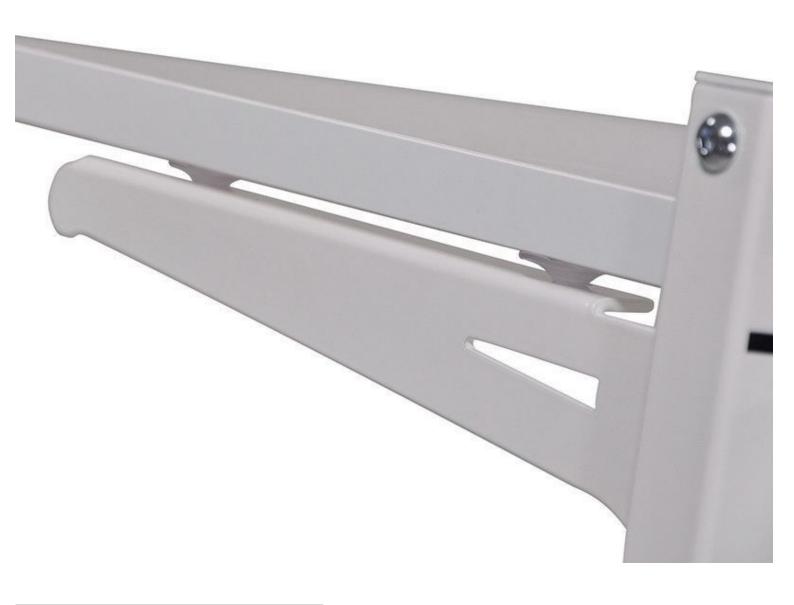

## **DETAIL**

145 cm x 105 cm x 73 cm

Store shelves 4 levels white color H 145 X 105 X 73 CM Gondolas for stores - Photo  $n^{\circ}$  3

Mobilier shopping

Brand Base

Fitting No fixing Color Blanc

**Ref** gon-de-mag-1851