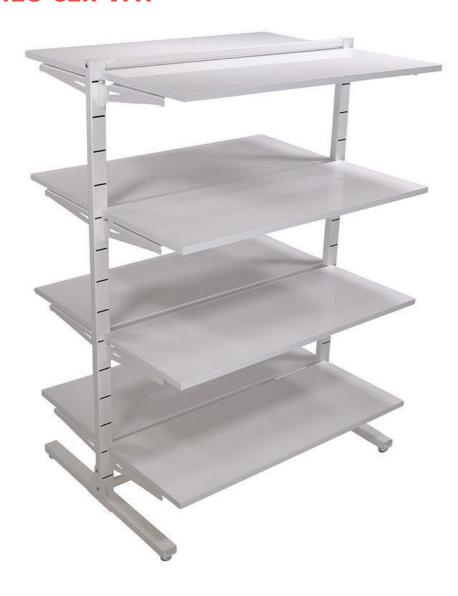

## Store shelves 4 levels white color H 145 X 105 X 73 CM

**Gondolas for stores** 632.28 €Ex VAT

MANNEQUINS

SHOPPING

#### **DETAIL**

145 cm x 105 cm x 73 cm

#### **DESCRIPTION**

Store shelves 4 levels white color Fully customizable to your own design! The central unit is made of steel which is fully clickable with ready-made bars, accessory bars, front presentations, waterfalls and high-gloss planks of 22 mm thick! The price is incl. All parts of the photo 145 cm high, 105 cm wide, 73 cm deep, incl. 4 adjustable legs.

# Store shelves 4 levels white color H 145 X 105 X 73 CM Gondolas for stores - Photo n° 1