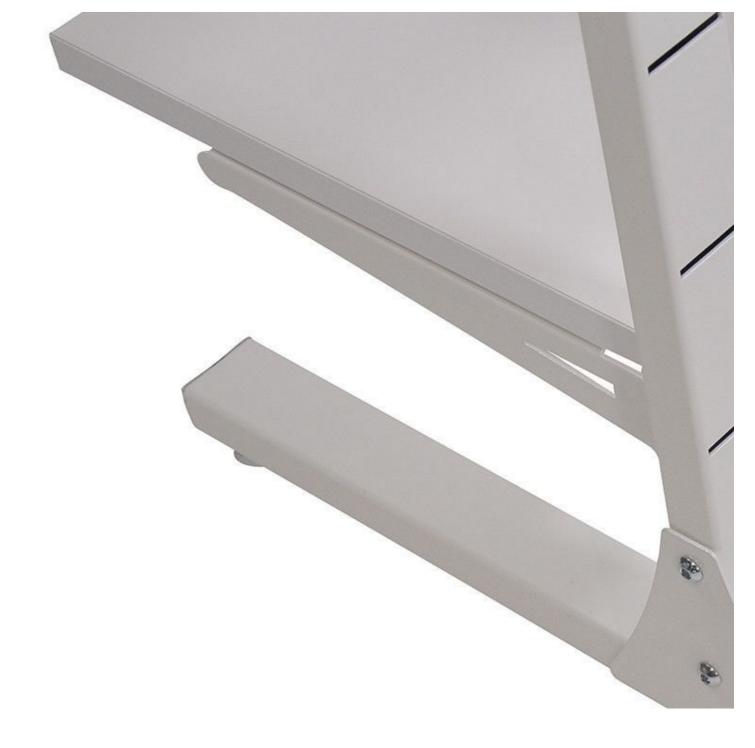

## **DETAIL**

145 cm x 105 cm x 73 cm

Store shelves 4 levels white color H 145 X 105 X 73 CM Gondolas for stores - Photo  $n^{\circ}$  5

**Brand** Mobilier shopping

Base

Fitting No fixing Color Blanc

**Ref** gon-de-mag-1851