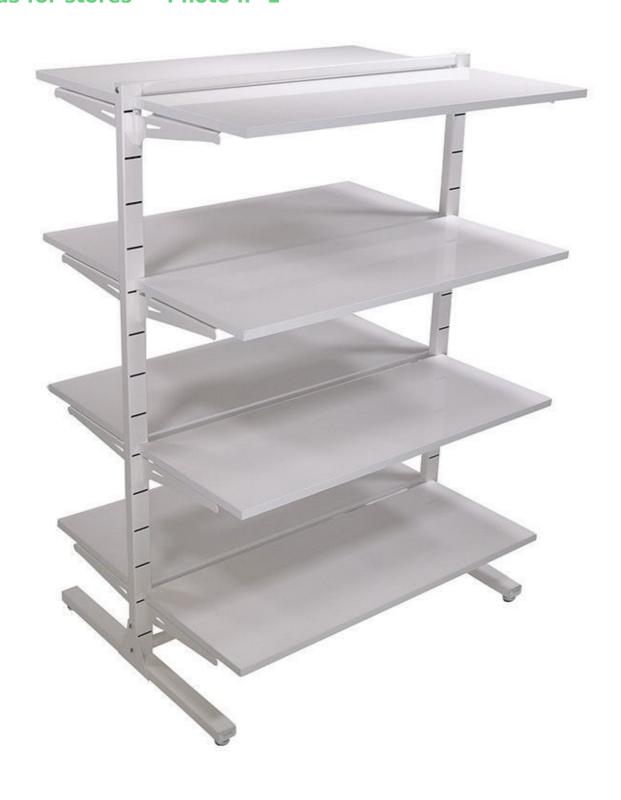

# Store shelves 4 levels white color H 145 X 105 X 73 CM Gondolas for stores - Photo n° 1

## Store shelves 4 levels white color H 145 X 105 X 73 CM

**Gondolas for stores** 632.28 €Ex VAT

MANNEQUINS

SHOPPING

#### **DESCRIPTION**

Store shelves 4 levels white color Fully customizable to your own design! The central unit is made of steel which is fully clickable with ready-made bars, accessory bars, front presentations, waterfalls and high-gloss planks of 22 mm thick! The price is incl. All parts of the photo 145 cm high, 105 cm wide, 73 cm deep, incl. 4 adjustable legs.