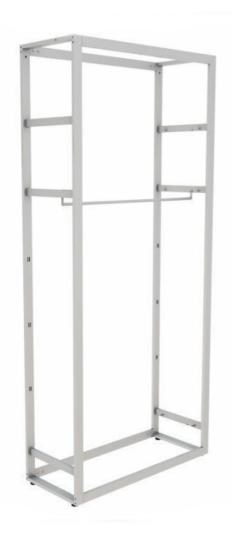

# Store gondola white H 240 X 108 X 45 CM 658.90 €EX VAT

## **DESCRIPTION**

Store gondola bigshop 240 cm white Bigshop clothes rack 240 cm 8804 Modular system 2400 x 442 x 1072 mm with 1 suspension support and 3 shelves shelves are not included

**Brand** Mobilier shopping

Store gondola white H 240 X 108 X 45 CM Gondolas for stores - Photo n° 2