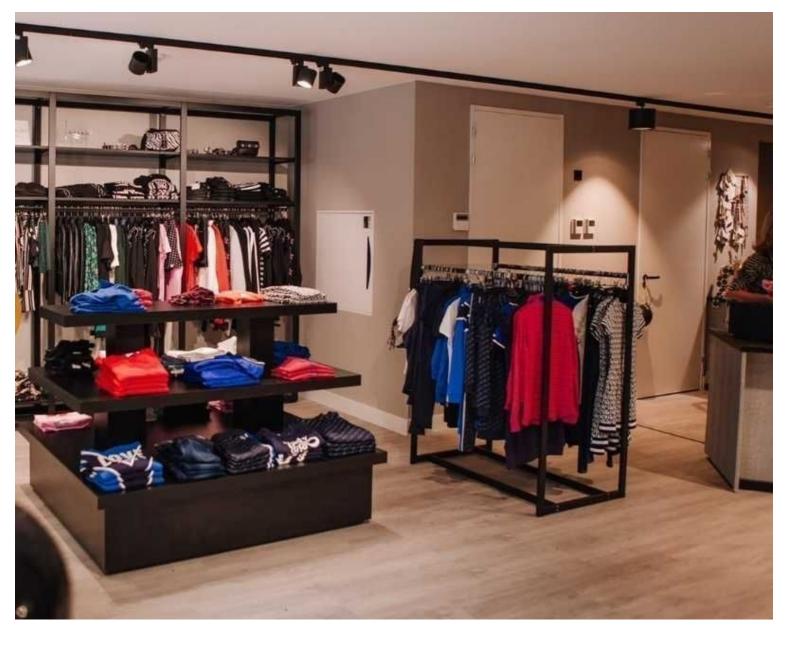

# Store gondola white H 240 X 108 X 45 CM 658.90 €EX VAT

#### **DETAIL**

To make profitable your sales area, Mannequins Shopping offers you simple gondolas, double gondolas, gondolas with shelves or hooks to present the products of your store We also have wall gondolas, central gondolas or corner gondolas. Our store gondolas are available in different materials: metal, wood or galvanized steel. The wide variety of sizes and colors of our gondolas will meet the equipment needs of your store. On Mannequins Shopping, you get gondolas at a lower cost.

## **DESCRIPTION**

Store gondola bigshop 240 cm white Bigshop clothes rack 240 cm 8804 Modular system 2400 x 442 x 1072 mm with 1 suspension support and 3 shelves shelves are not included

**Brand** Mobilier shopping

Store gondola white H 240 X 108 X 45 CM Gondolas for stores - Photo n° 2