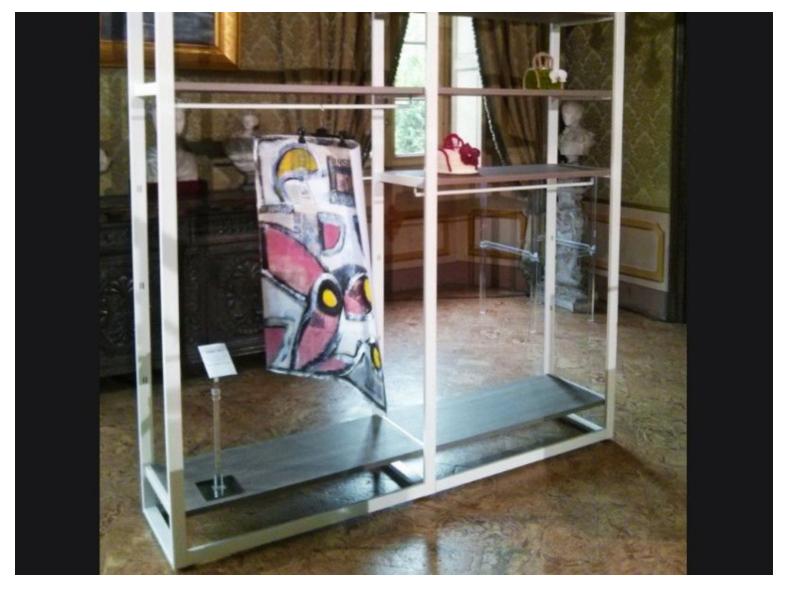

Store gondola white H 240 X 108 X 45 CM

**Brand** Mobilier shopping

Base Fitting

**Color** Blanc

**Ref** gon-mag-240-1276

1276

Delivery schedule1-5 working daysCategoryGondolas for storesTypeStore furniture

## **DETAIL**

To make profitable your sales area, Mannequins Shopping offers you simple gondolas, double gondolas, gondolas with shelves or hooks to present the products of your store We also have wall gondolas, central gondolas or corner gondolas. Our store gondolas are available in different materials: metal, wood or galvanized steel. The wide variety of sizes and colors of our gondolas will meet the equipment needs of your store. On Mannequins Shopping, you get gondolas at a lower cost.