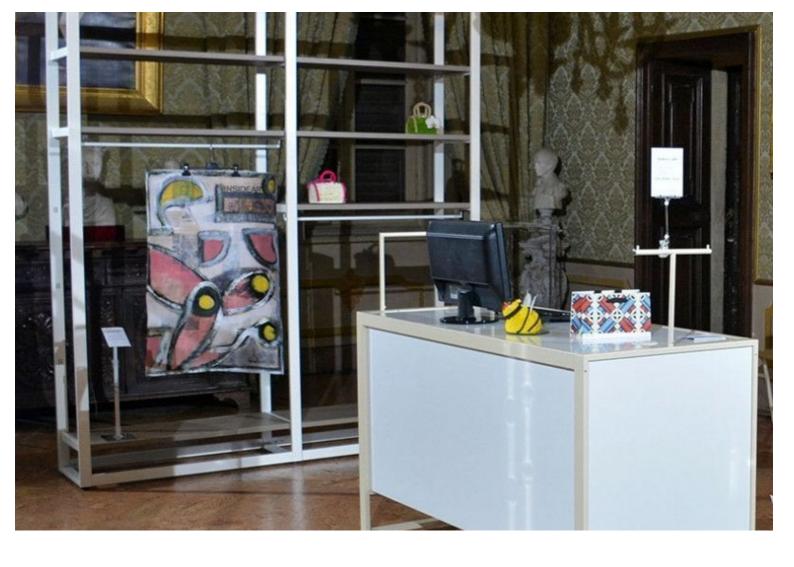

# Store gondola white H 240 X 108 X 45 CM 658.90 €EX VAT

## **DESCRIPTION**

Store gondola bigshop 240 cm white Bigshop clothes rack 240 cm 8804 Modular system 2400 x 442 x 1072 mm with 1 suspension support and 3 shelves shelves are not included

**Brand** Mobilier shopping

Store gondola white H 240 X 108 X 45 CM Gondolas for stores - Photo n° 2