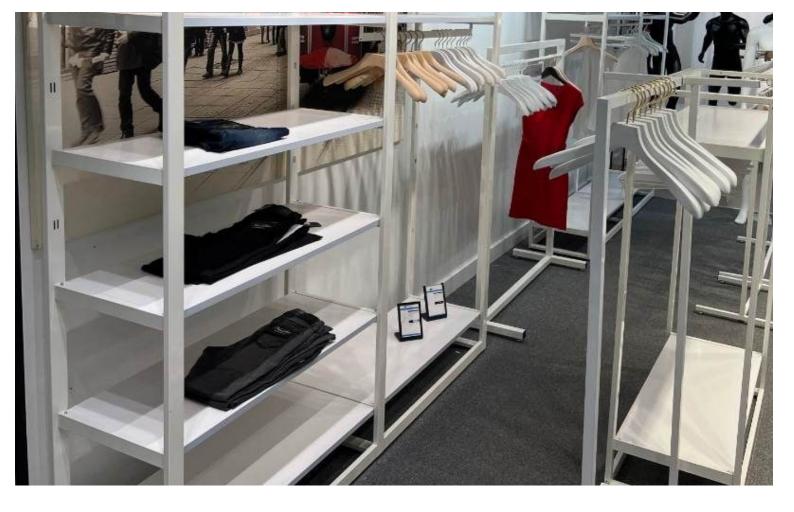

#### **DETAIL**

To make profitable your sales area, Mannequins Shopping offers you simple gondolas, double gondolas, gondolas with shelves or hooks to present the products of your store We also have wall gondolas, central gondolas or corner gondolas. Our store gondolas are available in different materials: metal, wood or galvanized steel. The wide variety of sizes and colors of our gondolas will meet the equipment needs of your store. On Mannequins Shopping, you get gondolas at a lower cost.