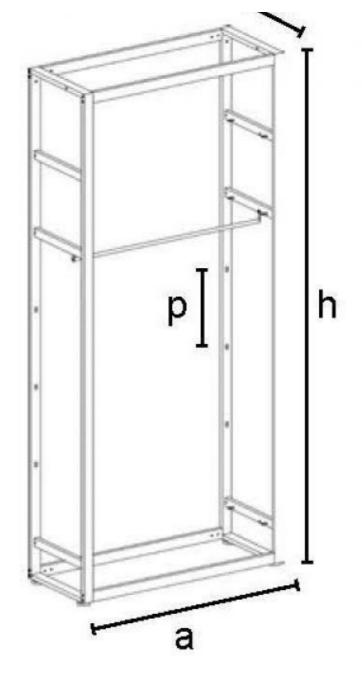

1000x400



31.82



1/kit

#### **FEATURES**

**Brand** Mobilier shopping

Base Fitting Color

**Dior** Blanc

**Ref** gon-mag-240-1276

1276

Delivery schedule1-5 working daysCategoryGondolas for storesTypeStore furniture

#### **DETAIL**

To make profitable your sales area, Mannequins Shopping offers you simple gondolas, double gondolas, gondolas with shelves or hooks to present the products of your store We also have wall gondolas, central gondolas or corner gondolas. Our store gondolas are available in different materials: metal, wood or galvanized steel. The wide variety of sizes and colors of our gondolas will meet the equipment needs of your store. On Mannequins Shopping, you get gondolas at a lower cost.

Store gondola white H 240 X 108 X 45 CM Gondolas for stores - Photo n° 3





**Brand** Mobilier shopping

Base Fitting

ID

**Color** Blanc

**Ref** gon-mag-240-1276

1276

Delivery schedule1-5 working daysCategoryGondolas for storesTypeStore furniture

#### **DETAIL**

To make profitable your sales area, Mannequins Shopping offers you simple gondolas, double gondolas, gondolas with shelves or hooks to present the products of your store We also have wall gondolas, central gondolas or corner gondolas. Our store gondolas are available in different materials: metal, wood or galvanized steel. The wide variety of sizes and colors of our gondolas will meet the equipment needs of your store. On Mannequins Shopping, you get gondolas at a lower cost.

Store gondola white H 240 X 108 X 45 CM





**Brand** Mobilier shopping

Base Fitting

**Color** Blanc

**Ref** gon-mag-2