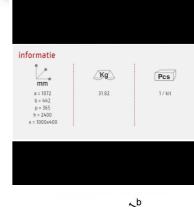

#### MANNEQUINS, BUST AND SHOPFITTING FOR RETAIL STORE



https://www.mannequins-shopping.com



# Store gondola white H 240 X 108 X 45 CM 658.90 €EX VAT

## **Gondolas for stores**

MANNEQUINS

SHOPPING









#### **FEATURES**

**Brand** Mobilier shopping

**Base Fitting** 

Color Blanc

Ref gon-mag-240-1276

1276

**Delivery schedule** 1-5 working days Category Gondolas for stores Store furniture **Type** 

#### **DETAIL**

To make profitable your sales area, Mannequins Shopping offers you simple gondolas, double gondolas, gondolas with shelves or hooks to present the products of your store We also have wall gondolas, central gondolas or corner gondolas. Our store gondolas are available in different materials: metal, wood or galvanized steel. The wide variety of sizes and colors of our gondolas will meet the equipment needs of your store. On Mannequins Shopping, you get gondolas at a lower cost.

## **DESCRIPTION**

Store gondola bigshop 240 cm white Bigshop clothes rack 240 cm 8804 Modu