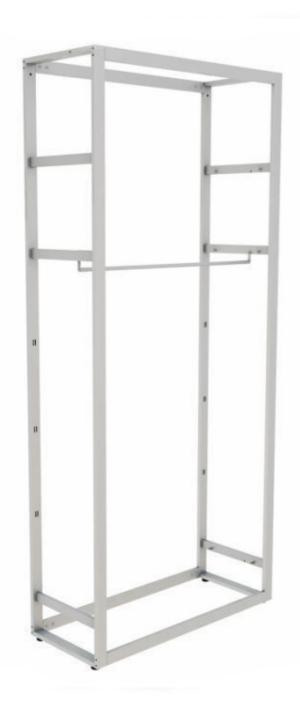

# Store gondola white H 240 X 108 X 45 CM 658.90 €EX VAT

## **DESCRIPTION**

Store gondola bigshop 240 cm white Bigshop clothes rack 240 cm 8804 Modular system 2400 x 442 x 1072 mm with 1 suspension support and 3 shelves shelves are not included

**Brand** Mobilier shopping

Store gondola white H 240 X 108 X 45 CM Gondolas for stores - Photo n° 2