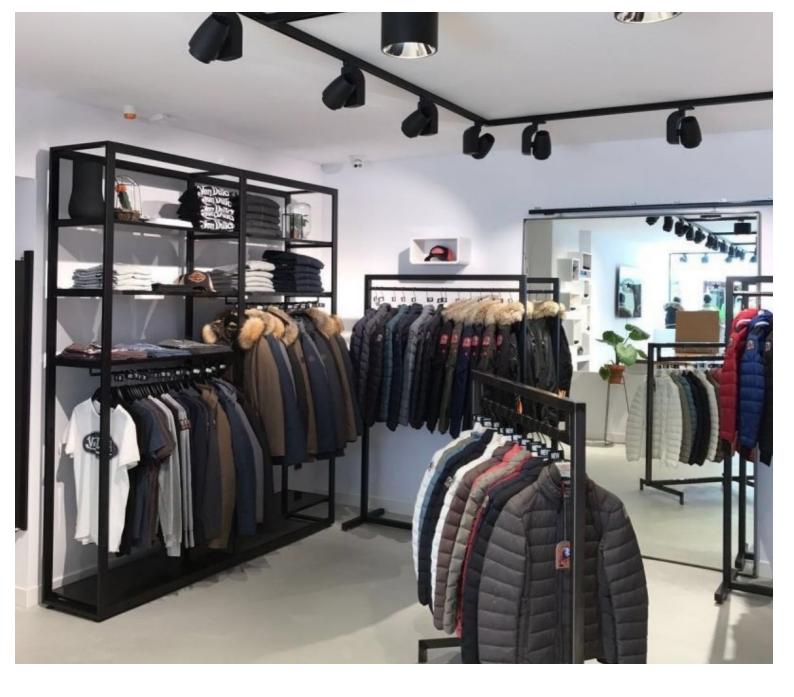

Store gondola white H 240 X 108 X 45 CM Gondolas for stores - Photo n° 3

**Brand** Mobilier shopping

Base Fitting

ID

**Color** Blanc

**Ref** gon-mag-240-1276

1276

Delivery schedule1-5 working daysCategoryGondolas for storesTypeStore furniture