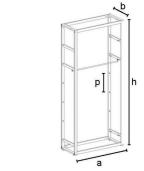

## **DESCRIPTION**

Store gondola bigshop 240 cm white Bigshop clothes rack 240 cm 8804 Modular system 2400 x 442 x 1072 mm with 1 suspension support and 3 shelves shelves are not included

**Brand** Mobilier shopping

# informatie

a = 1072

b = 442

p = 365

h = 2400

x = 1000x400

31.82

1/kit