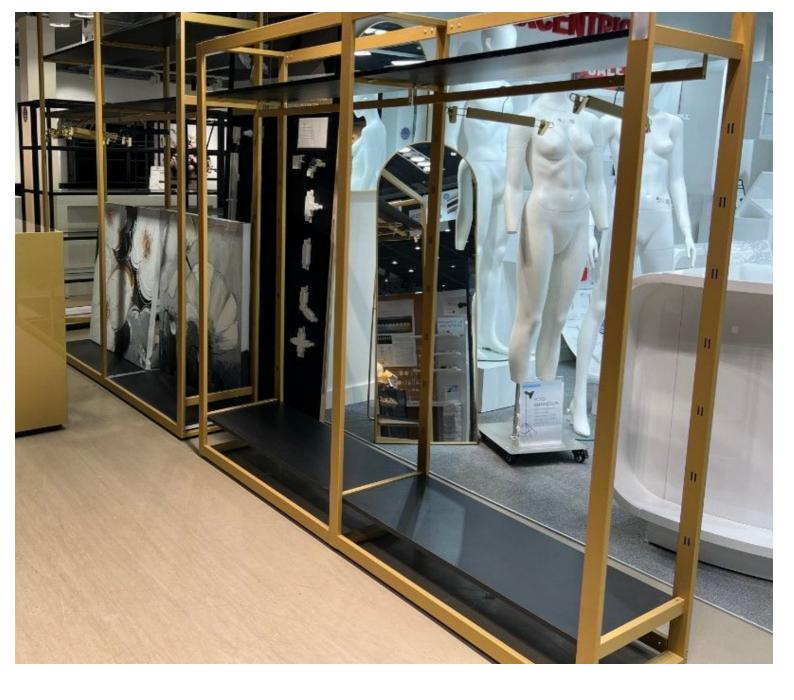

Shop gondola with shelves and rods H 240 x 314 x 45 CM Gondolas for stores - Photo  $n^\circ$  4