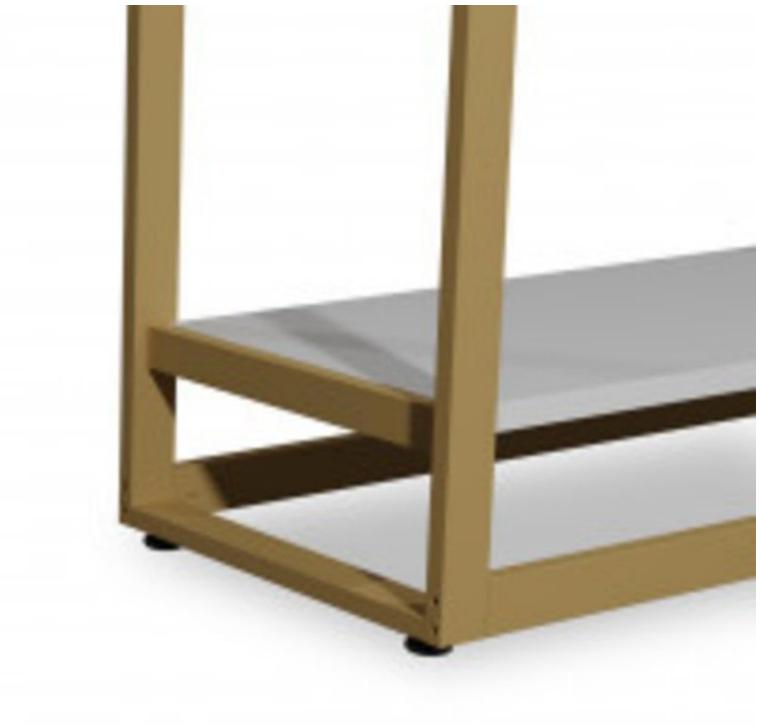

# Shop gondola with shelves and rods H 240 x 314 x 45 CM

## Gondolas for stores - Photo n° 2