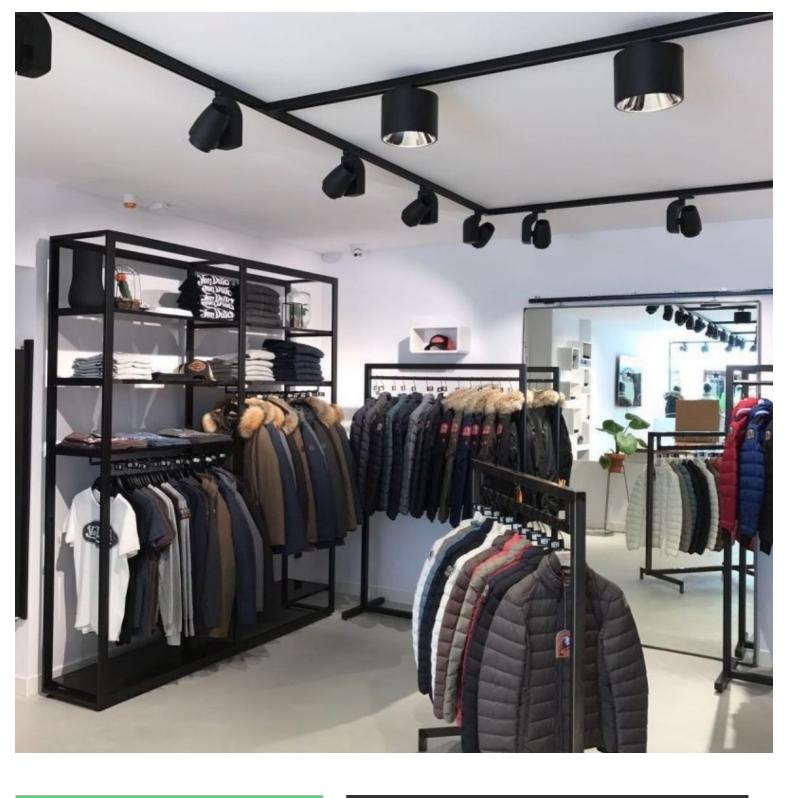

Shop gondola with shelves and rods H 240 x 314 x 45 CM Gondolas for stores - Photo  $n^\circ$  4