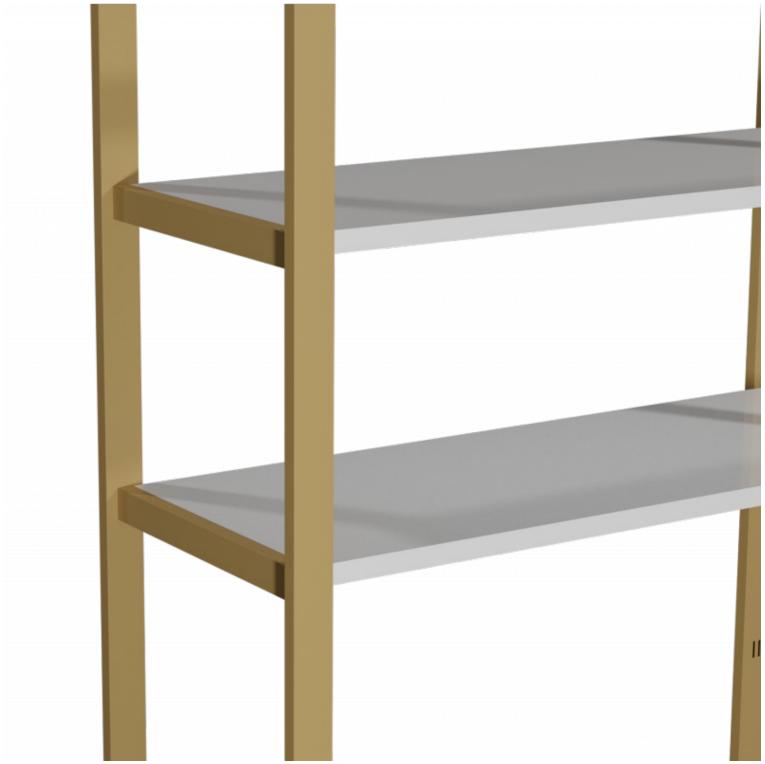

Shop gondola with shelves and rods H 240 x 314 x 45 CM Gondolas for stores - Photo  $n^{\circ}$  3