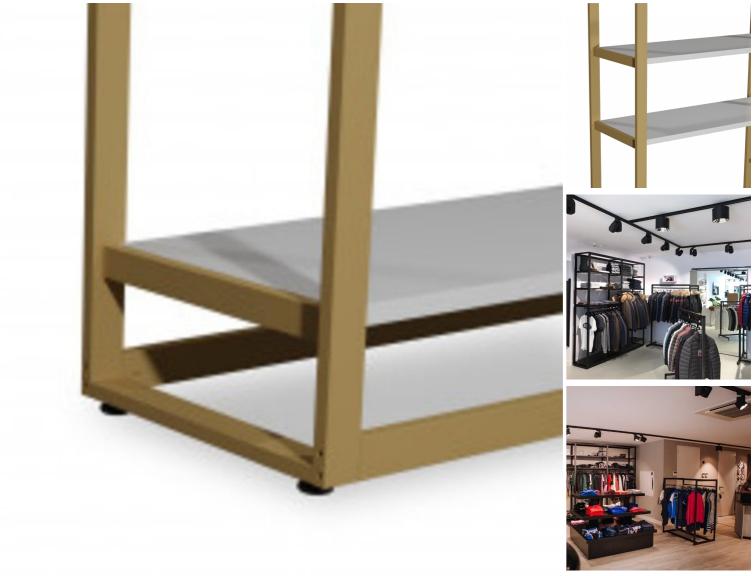

# Shop gondola with shelves and rods H 240 x 314 x 45 CM Gondolas for stores 2 119.48 €Ex VAT

#### DESCRIPTION

**Gold and white shop gondola,** including shelves and rods.**This shop gondola** is ideal for displaying your clothing collections in the shop. The shop gondola has shelves to display your clothes but also rods to hang your clothes collections.**This display** unit measures 314 x 240 x 44.2 cm

Shop gondola with shelves and rods H 240 x 314 x 45 CM Gondolas for stores - Photo n° 1