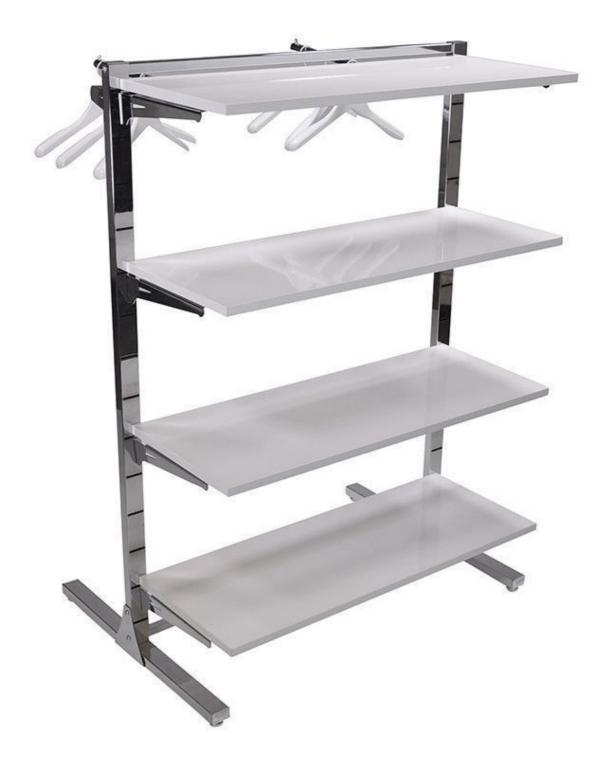

Shelves white finish plank chrome bar H 145 X 105 X 73 Gondolas for stores - Photo n° 4