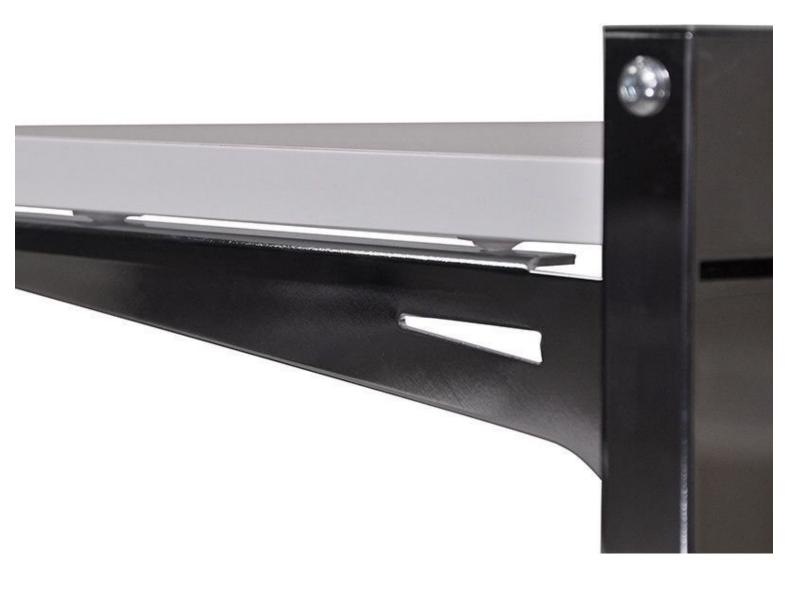

### DESCRIPTION

Chromed metal display fully adaptable to the space of your shop! The central unit is made of steel, completely detachable, with bars ready for use. Included lacquered boards 22 mm thick!

Dimensions 145 cm high, 105 cm wide, 73 cm deep, including 4 adjustable feet.

Shelves white finish plank chrome bar H 145 X 105 X 73 Gondolas for stores - Photo n° 1