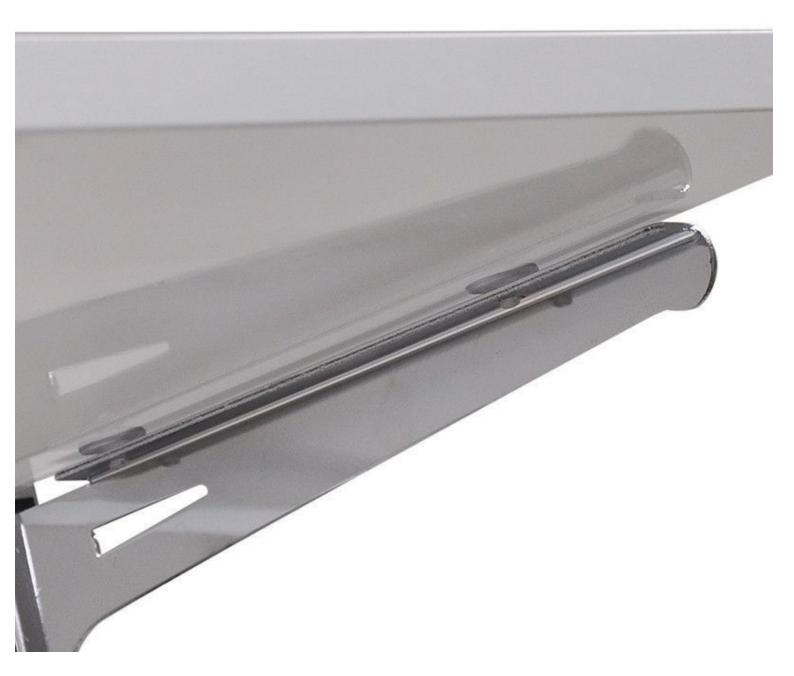

# Shelves white finish plank chrome bar H 145 X 105 X 73

## Gondolas for stores - Photo n° 2