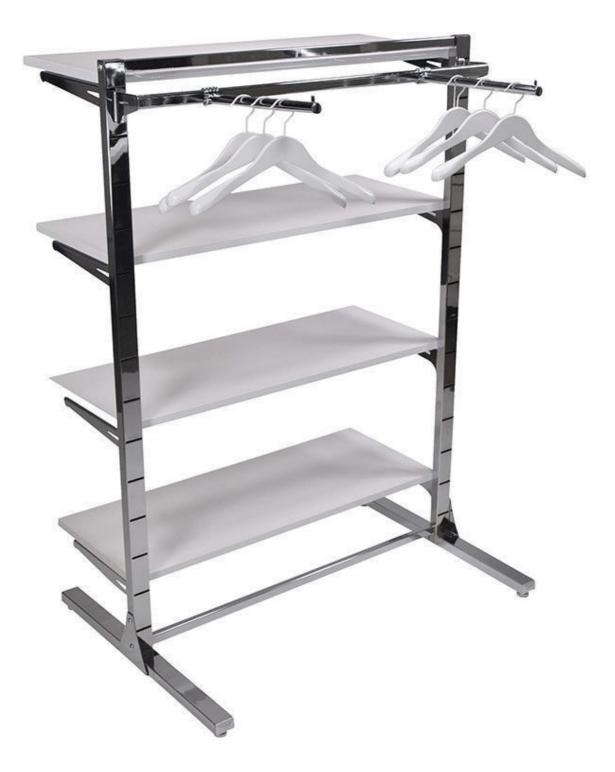

Shelves white finish plank chrome bar H 145 X 105 X 73 Gondolas for stores - Photo n° 3