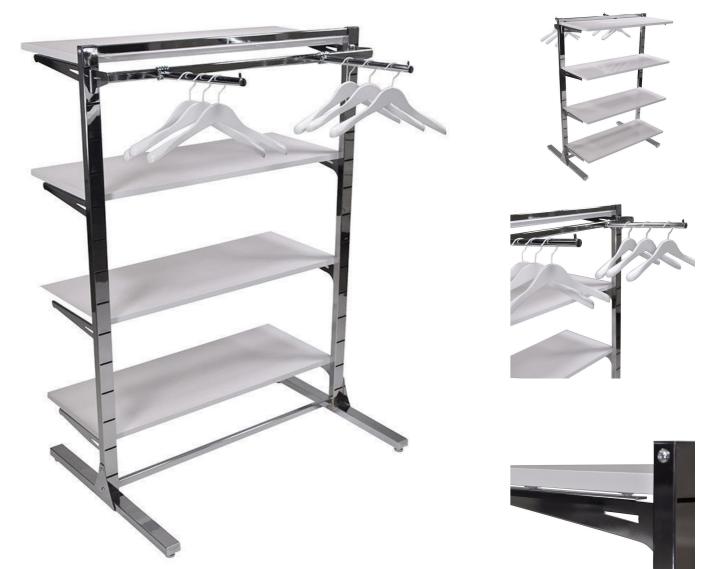

Dimensions 145 cm high, 105 cm wide, 73 cm deep, including 4 adjustable feet.

Shelves white finish plank chrome bar H 145 X 105 X 73 Gondolas for stores - Photo n° 1

# Shelves white finish plank chrome bar H 145 X 105 X 73

## Gondolas for stores - Photo n° 2