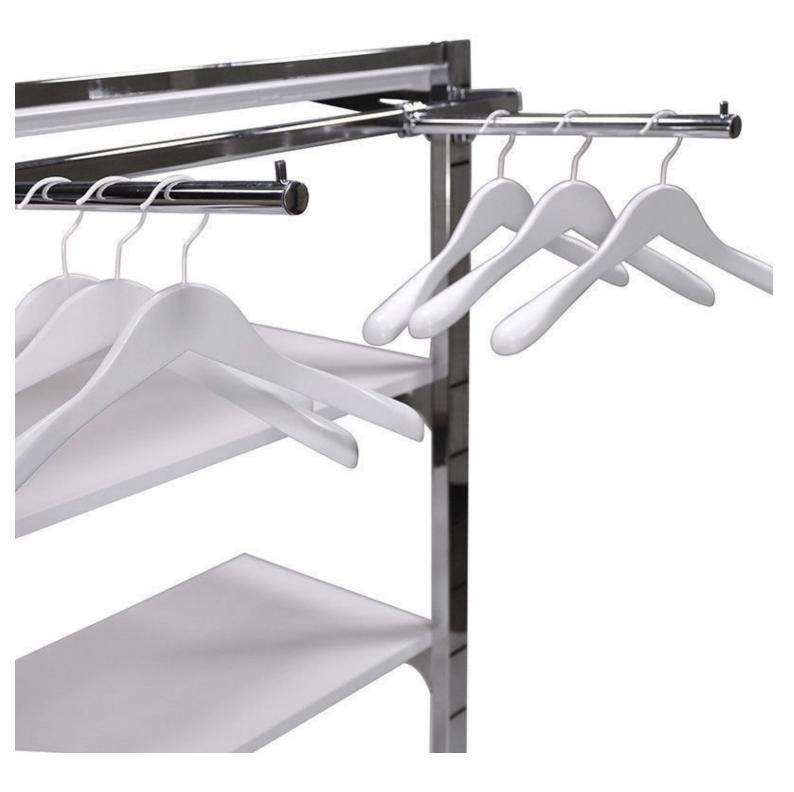

# Shelves white finish plank chrome bar H 145 X 105 X 73 Gondolas for stores - Photo n° 5