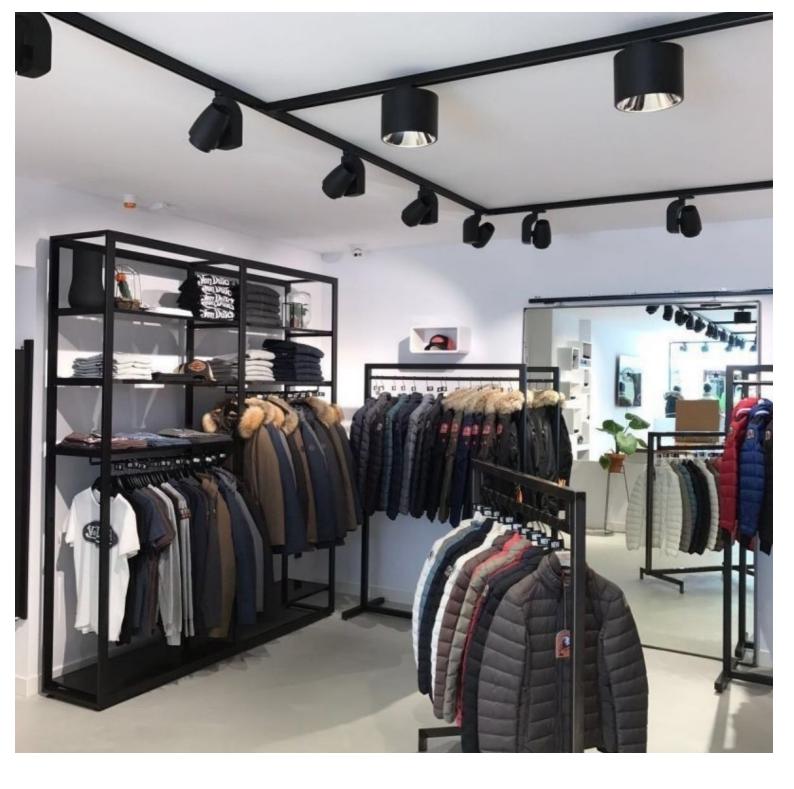

Modular system carrying and white shelf H185 x 210 x 45 Gondolas for stores - Photo n° 3

**Brand** Comptoirs shopping

Base Fitting

**Color** Cuivre

**Ref** sys-mod-por-1304

1304

Delivery schedule1-5 working daysCategoryGondolas for storesTypeClothes rails

### **DETAIL**

Mannequins Shopping, a specialist in showcase mannequins and shopfitting, offers a range of store shelves, with a wide range of sizes, materials and colors. Ideal for attracting customers to your products. Available immediately at discounted prices on our website multi-level shelves. Essential for the layout of the 4 areas of your business: the showcase, the wall layout, the central area and the collection area