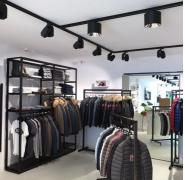

Modular system carrying and white shelf H185 x 210 x 45 Gondolas for stores - Photo n° 3

**Brand** Comptoirs shopping

Base Fitting

**Color** Cuivre

**Ref** sys-mod-por-1304

1304

Delivery schedule1-5 working daysCategoryGondolas for storesTypeClothes rails

### **DETAIL**

Mannequins Shopping, a specialist in showcase mannequins and shopfitting, offers a range of store shelves, with a wide range of sizes, materials and colors. Ideal for attracting customers to your products. Available immediately at discounted prices on our website multi-level shelves. Essential for the layout of the 4 areas of your business: the showcase, the wall layout, the central area and the collection area