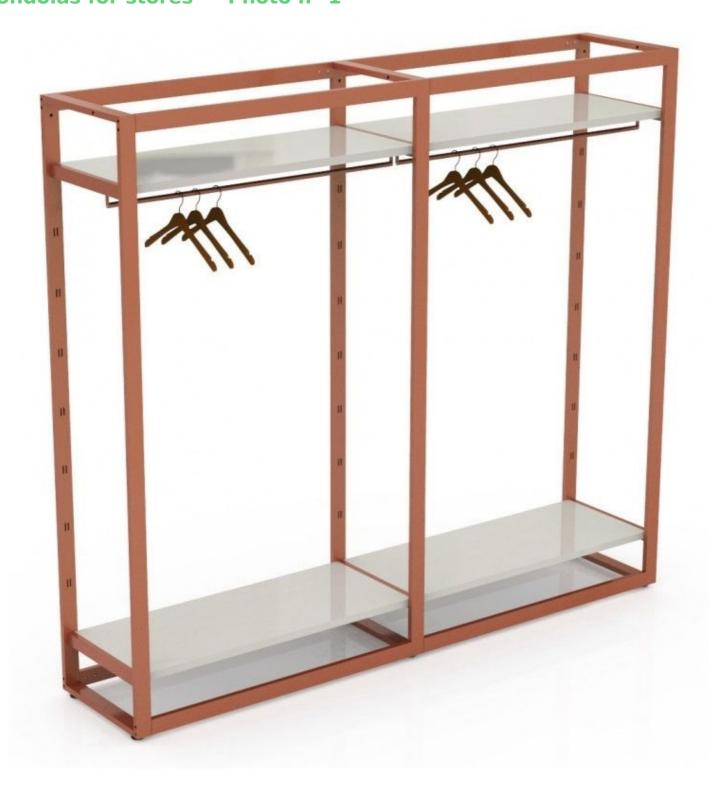

# Modular system carrying and white shelf H185 x 210 x 45 Gondolas for stores - Photo $n^{\circ}$ 1

# Modular system carrying and white shelf H185 x 210 x 45

**Gondolas for stores** 

1 089.00 €Ex VAT

#### **FEATURES**

**Brand** Comptoirs shopping

Base Fitting

**Color** Cuivre

**Ref** sys-mod-por-1304

1304

Delivery schedule1-5 working daysCategoryGondolas for storesTypeClothes rails