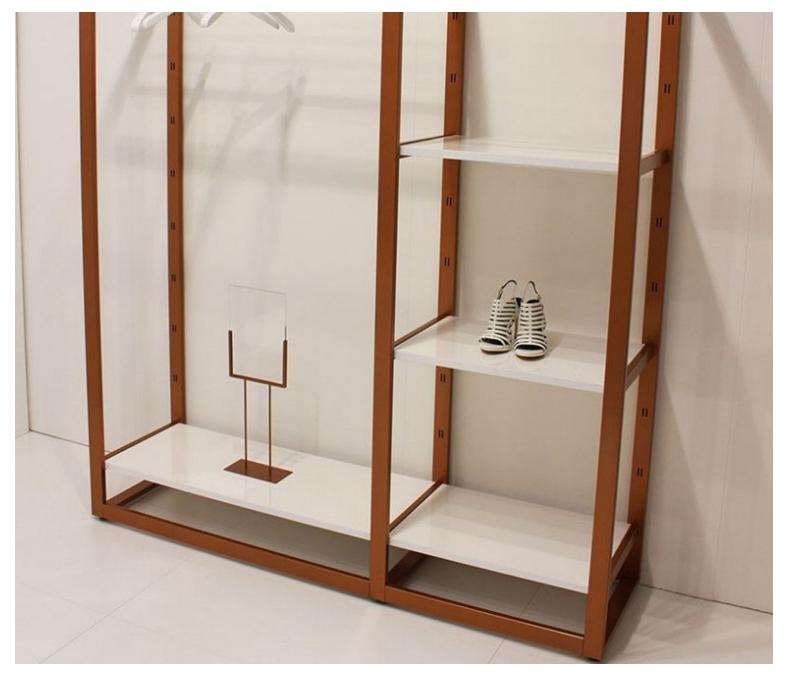

r system carrying and white shelf H185 x 210 x 45 Gondolas for stores - Photo  $n^{\circ}$  4



**Brand** Comptoirs shopping

Base **Fitting** 

Color Cuivre

Ref sys-mod-por-1304 ID

1304

**Delivery schedule** 1-5 working days Category Gondolas for stores Type Clothes rails

**DETAIL** 

Mannequins Shopping, a specialist in showcase mannequins and shopfitting, offers a range of store shelves, with a wide range of sizes, materials and colors. Ideal for attracting customers to your products. Available immediately at discounted prices on our website multi-level shelves. Essential for the layout of the 4 areas of your business: the showcase, the wall layout, the central area and the collection area

Modular system carrying and white shelf H185 x 210 x 45 Gondolas for stores - Photo n° 5





**Brand** Comptoirs shopping

Base Fitting

**Color** Cuivre

**Ref** sys-mod-por-1304

1304

Delivery schedule1-5 working daysCategoryGondolas for storesTypeClothes rails

## **DETAIL**

Mannequins Shopping, a specialist in showcase mannequins and shopfitting, offers a range of store shelves, with a wide range of sizes, materials and colors. Ideal for attracting customers to your products. Available immediately at discounted prices on our website multi-level shelves. Essential for the layout of the 4 areas of your business: the showcase, the wall layout, the central area and the collection area

# Modular system carrying and white shelf H185 x 210 x 45 Gondolas for stores - Photo $n^{\circ}$ 6





Brand Base Fitting Color Ref

ID

**Delivery schedule Category** 

Type

Comptoirs shoppi