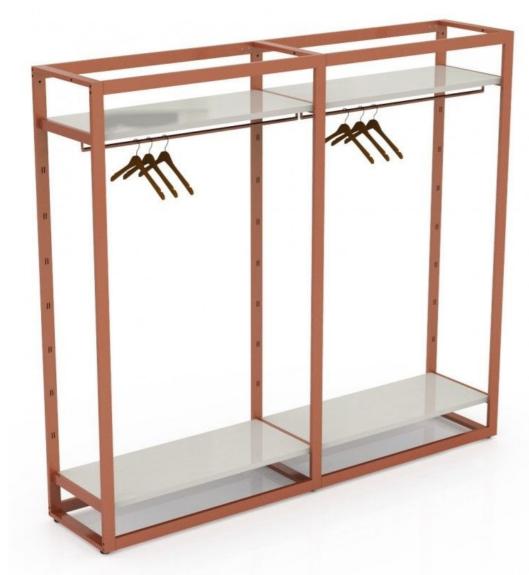

# Modular system carrying and white shelf H185 x 210 x 45

**Gondolas for stores** 

1 089.00 €Ex VAT

#### **FEATURES**

**Brand** Comptoirs shopping

Base Fitting

**Color** Cuivre

**Ref** sys-mod-por-1304

1304

Delivery schedule1-5 working daysCategoryGondolas for storesTypeClothes rails

## **DETAIL**

Mannequins Shopping, a specialist in showcase mannequins and shopfitting, offers a range of store shelves, with a wide range of sizes, materials and colors. Ideal for attracting customers to your products. Available immediately at discounted prices on our website multi-level shelves. Essential for the layout of the 4 areas of your business: the showcase, the wall layout, the central area and the collection area