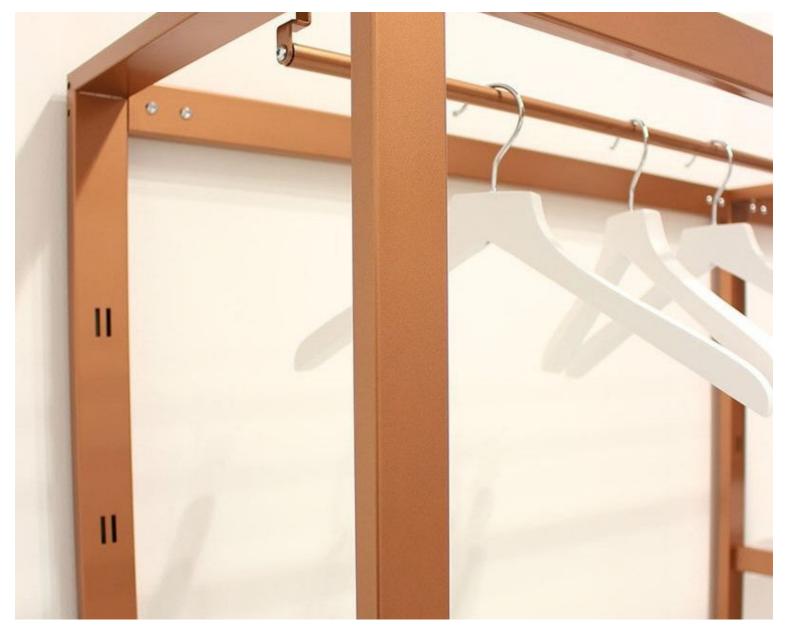

Modular system carrying and white shelf H185 x 210 x 45 Gondolas for stores - Photo  $n^{\circ}$  4

**Brand** Comptoirs shopping

Base **Fitting** 

Color Cuivre

Ref sys-mod-por-1304 ID

1304

**Delivery schedule** 1-5 working days Category Gondolas for stores Type Clothes rails