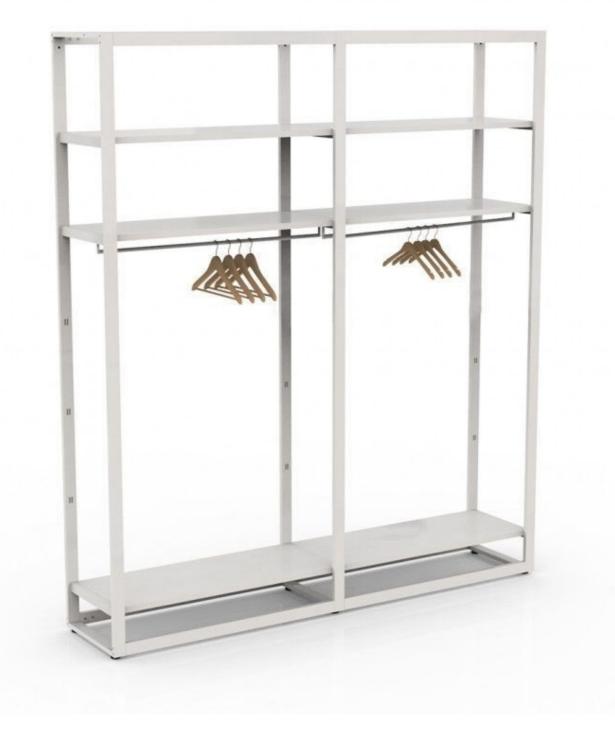

ting Color Ref ID Delivery schedule Category Type Portants shopping

Blanc eta-mag-mod-1294 1294 1-5 working days Gondolas for stores Store furniture

## DETAIL

Mannequins Shopping, a specialist in showcase mannequins and shopfitting, offers a range of store shelves, with a wide range of sizes, materials and colors. Ideal for attracting customers to your products. Available immediately at discounted prices on our website multi-level shelves. Essential for the layout of the 4 areas of your business: the showcase, the wall layout, the central area and the collection area

## DESCRIPTION

Bigshop 8800 white modular system Autonomous modular system 2094 x 442 x 2400 mm 2 columns with white shiny boards and rods Modular shelf gondola white H 240 x 210 x 45 CM Gondolas for stores - Photo n° 1



## **FEATURES**

Brand Base Fitting Color Ref ID Delivery schedule Category Type Portants shopping

Blanc eta-mag-mod-1294 1294 1-5 working days Gondolas for stores Store furniture

## DETAIL

Mannequins Shopping, a specialist in showcase mannequins and shopfitting, offers a range of store shelves, with a wide range of sizes, materials and colors. Ideal for attracting customers to your products. Available immediately at discounted prices on our website multi-level shelves. Essential for the layout of the 4 areas of your business: the showcase, the wall layout, the central area and the collection area

# Modular shelf gondola white H 240 x 210 x 45 CM

# Gondolas for stores - Photo n° 2



#### **FEATURES**

Brand Base Fitting Color Ref ID Delivery schedule Category Type Portants shopping