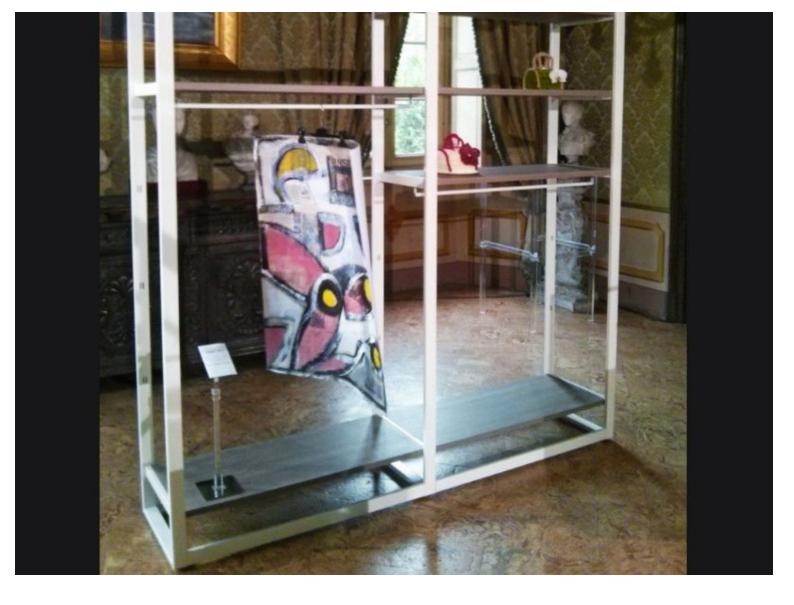

# Modular shelf gondola white H 240 x 210 x 45 CM

# Gondolas for stores - Photo n° 2