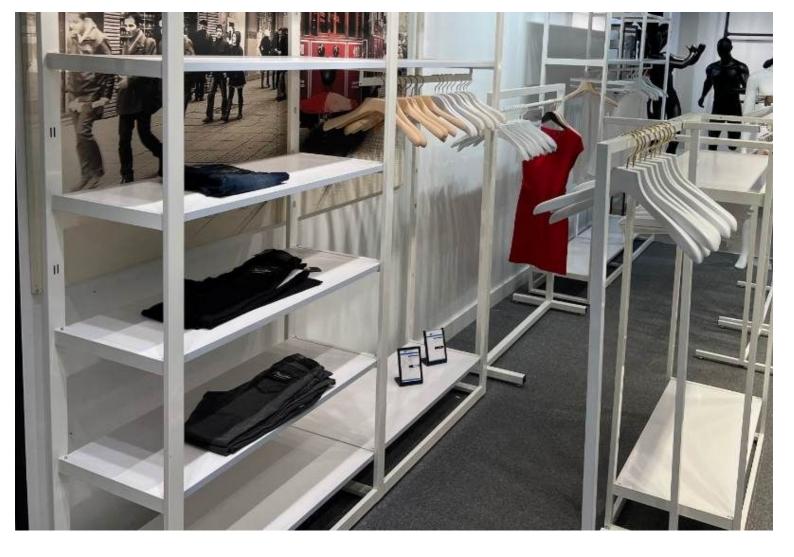

# Modular shelf gondola white H 240 x 210 x 45 CM

# Gondolas for stores - Photo n° 2