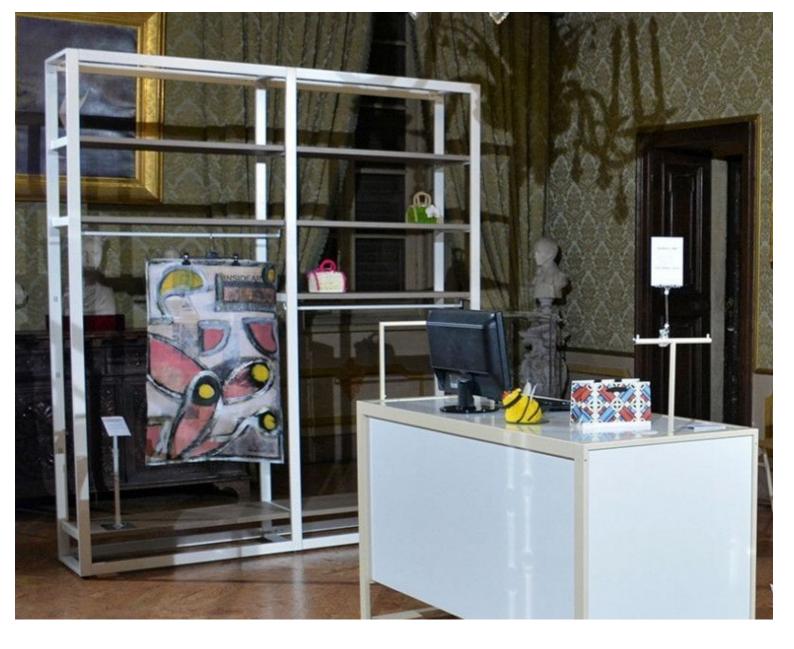

## DESCRIPTION

Bigshop 8800 white modular system Autonomous modular system 2094 x 442 x 2400 mm 2 columns with white shiny boards and rods Modular shelf gondola white H 240 x 210 x 45 CM Gondolas for stores - Photo n° 1