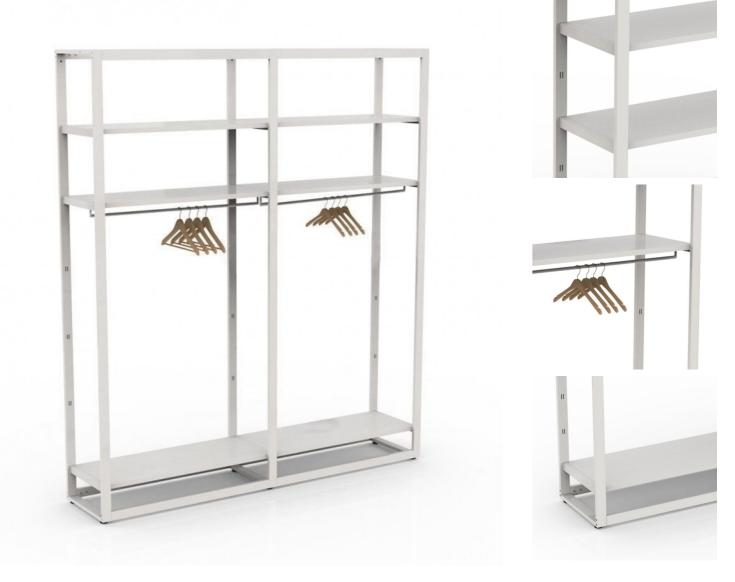

## DESCRIPTION

Bigshop 8800 white modular system Autonomous modular system 2094 x 442 x 2400 mm 2 columns with white shiny boards and rods Modular shelf gondola white H 240 x 210 x 45 CM Gondolas for stores - Photo n° 1