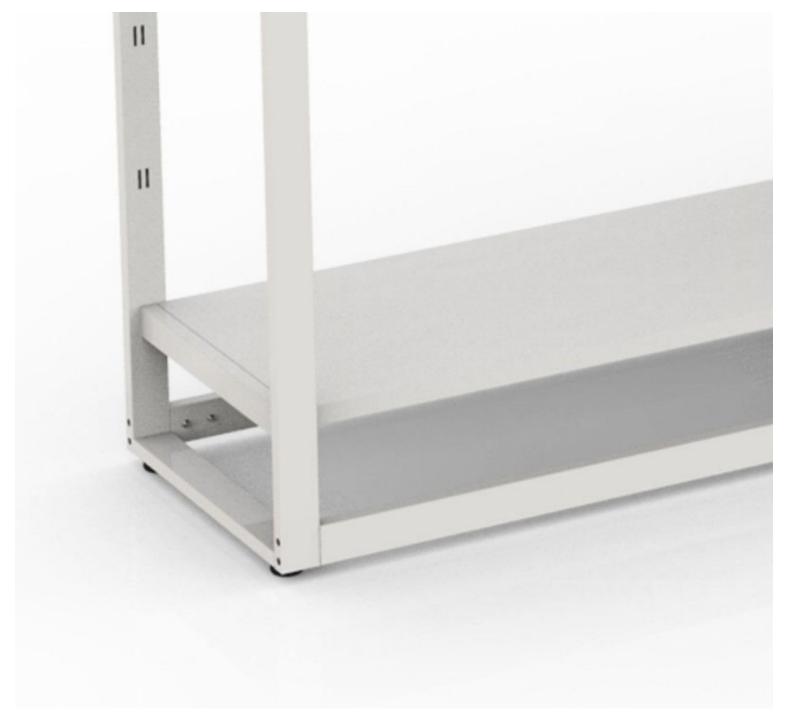

## DESCRIPTION

Bigshop 8800 white modular system Autonomous modular system 2094 x 442 x 2400 mm 2 columns with white shiny boards and rods Modular shelf gondola white H 240 x 210 x 45 CM Gondolas for stores - Photo n° 1