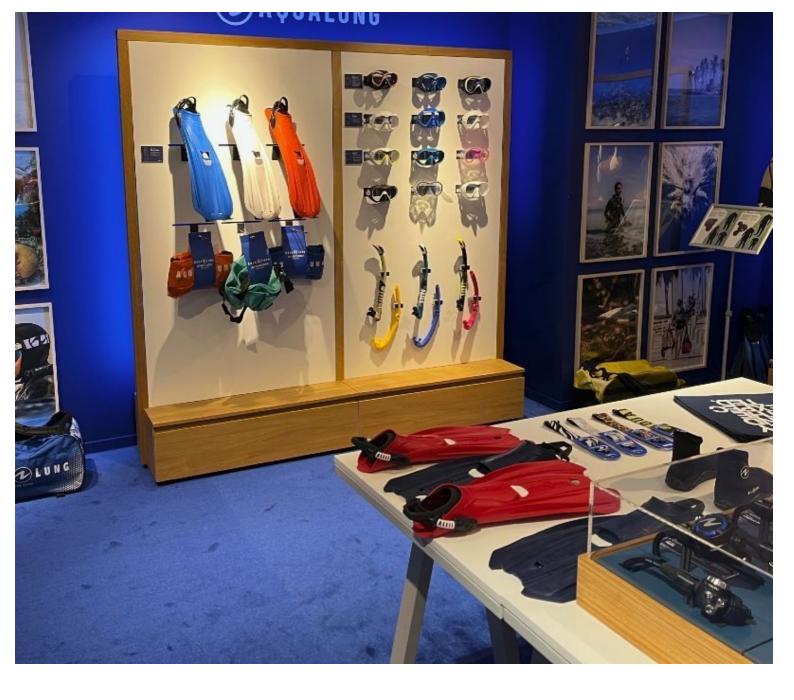

m stability while allowing for an attractive display.
- Polyvalence of Use: This store gondola is ideal for a variety of goods, from lightweight items to bulkier products.



**Brand** Mobilier shopping

Base Fitting

ID

Fitting No fixing Color Bois

**Ref** gon-mod-h22-3996

3996

Delivery schedule5-10 working daysCategoryGondolas for storesTypeStore furniture

## **DETAIL**

#### Features:

- Modular design: The store gondola offers exceptional modularity, allowing adjustments to accommodate changes in layout or products in your store
- Sturdy structure: Made from quality materials, the shelf gondola ensures optimum stability while allowing for an attractive display.
- Polyvalence of Use: This store gondola is ideal for a variety of goods, from lightweight items to bulkier products.





**Brand** Mobilier shopping

Base

Fitting No fixing Color Bois

**Ref** gon-mod-h22-3996

3996

Delivery schedule5-10 working daysCategoryGondolas for storesTypeStore furniture

## **DETAIL**

#### Features:

- Modular design: The store gondola offers exceptional modularity, allowing adjustments to accommodate changes in layout or products in your store
- Sturdy structure: Made from quality materials, the shelf gondola ensures optimum stability while allowing for an attractive display.
- Polyvalence of Use: This store gondola is ideal for a variety of goods, from lightweight items to bulkier products.





**Brand** Mobilier shopping

Base Fitting No fixing

Color

ID

Ref gon-mod-h22-3996

3996

Delivery schedule5-10 working daysCategoryGondolas for storesTypeStore furniture

## **DETA