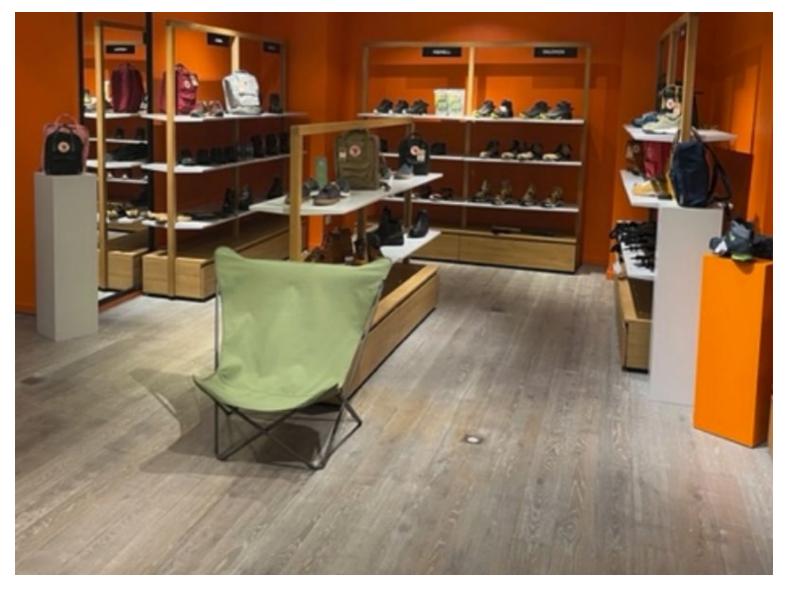

Polyvalence of Use: This store gondola is ideal for a variety of goods, from lightweight items to bulkier products.





**Brand** Mobilier shopping

Base Fitting No fixing

Color

ID

Ref gon-mod-h22-3996

3996

Delivery schedule5-10 working daysCategoryGondolas for storesTypeStore furniture

## **DETAIL**

#### Features:

- Modular design: The store gondola offers exceptional modularity, allowing adjustments to accommodate changes in layout or products in your store
- Sturdy structure: Made from quality materials, the shelf gondola ensures optimum stability while allowing for an attractive display.
- Polyvalence of Use: This store gondola is ideal for a variety of goods, from lightweight items to bulkier products.

Modular gondola H220x128x55cm Gondolas for stores - Photo n° 6

Bois





Brand
Base
Fitting
Color
Ref
ID
Delivery schedule

Category Type Mobilier shopping

No fixing Bois gon-mod-h22-3996 3996

5-10 working days Gondolas for stores Store furniture

## **DETAIL**

#### Features:

- Modular design: The store gondola offers exceptional modularity, allowing adjustments to accommodate changes in layout or products in your store
- Sturdy structure: Made from quality materials, the shelf gondola ensures optimum stability while allowing for an attractive display.
- Polyvalence of Use: This store gondola is ideal for a variety of goods, from lightweight items to bulkier products.