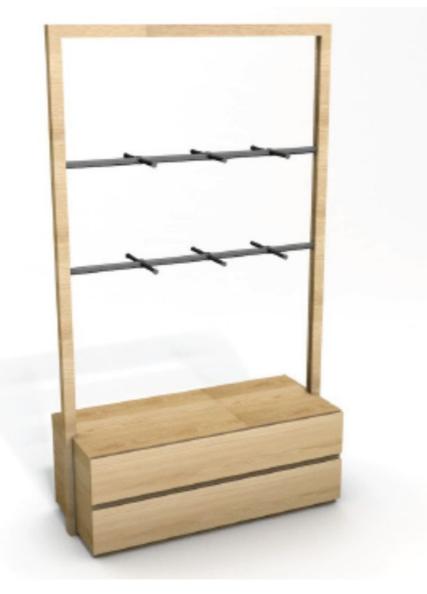

## Modular gondola H220x128x55cm 810.00 €Ex VAT

### **DESCRIPTION**

Transform your retail space with our **Modular Gondola**, a versatile solution designed to maximise your product display while adapting to your changing needs. This store gondola ingeniously combines functionality, modularity and aesthetics. Dimensions:

- Height: 220 cm Package contents: 1 x Modular Gondola Ideal for:
- Width: 128 cm
- Depth: 55 cm
- Weight: 30 kg

Modular gondola H220x128x55cm
Multi-purpose shops, Evolving retail spaces, Shops with frequent layout changes. Opt for flexibility and practicality with ourmodular gondola