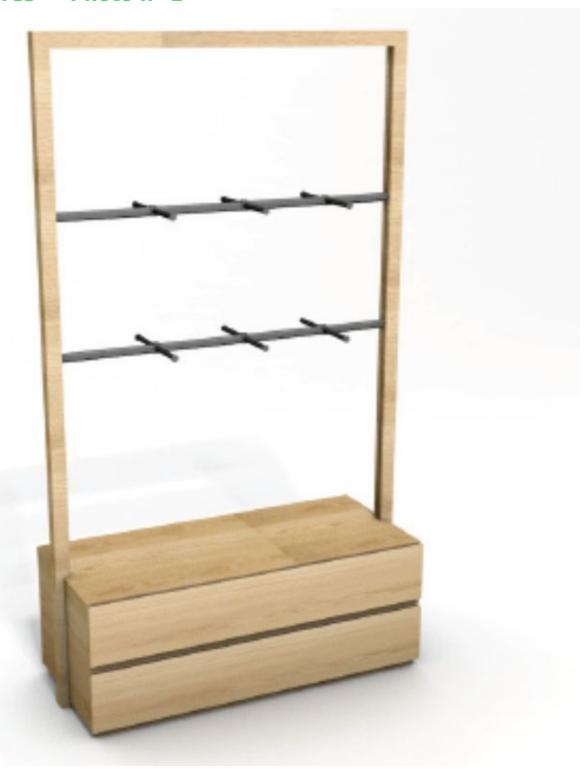

## Gondolas for stores - Photo n° 1

### **DESCRIPTION**

Transform your retail space with our **Modular Gondola**, a versatile solution designed to maximise your product display while adapting to your changing needs. This store gondola ingeniously combines functionality, modularity and aesthetics. Dimensions:

- Height: 220 cm Package contents: 1 x Modular Gondola Ideal for:
- Width: 128 cm
- Depth: 55 cm
- Weight: 30 kg

Modular gondola H220x128x55cm
Multi-purpose shops, Evolving retail spaces, Shops with frequent layout changes. Opt for flexibility and practicality with ourmodular gondola