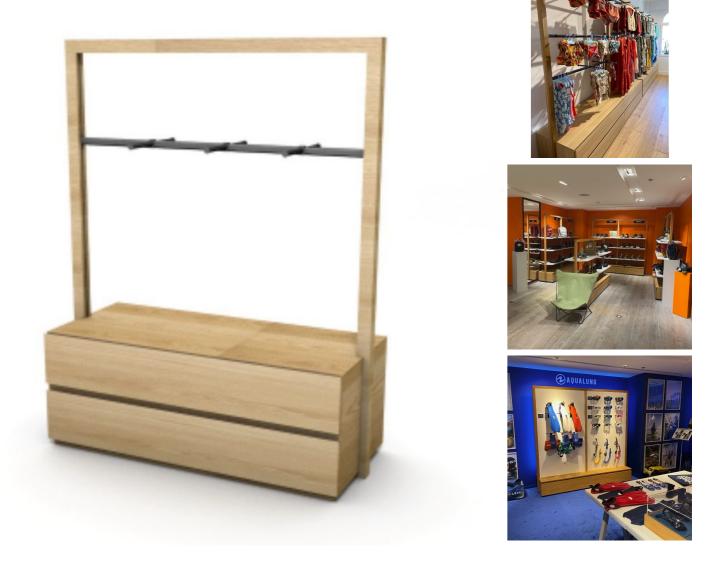

# Modular gondola H160x128x55cm 770.00 €Ex VAT Gondolas for stores

## DESCRIPTION

Optimise your shop space with our **modular gondola**, a smart solution designed to offer flexible product display while adapting to your changing needs. This **store gondola** combines functionality, modern design and ease of use. Several modules can be added around this **store gondola.Dimensions:** 

- Height: 160 cm Package contents:
  - Width : 128 cm
- Depth: 55 cm