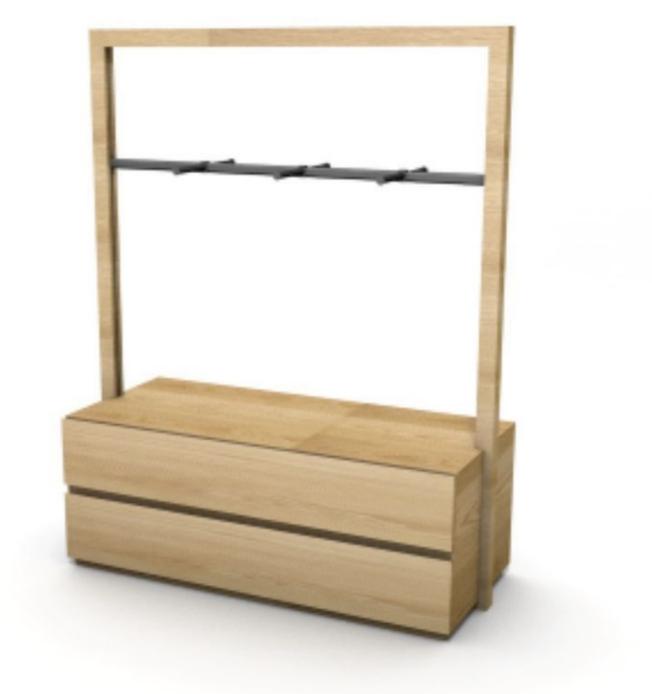

# Modular gondola H160x128x55cm 770.00 €Ex VAT Gondolas for stores

## DESCRIPTION

Optimise your shop space with our **modular gondola**, a smart solution designed to offer flexible product display while adapting to your changing needs. This **store gondola** combines functionality, modern design and ease of use. Several modules can be added around this **store gondola.Dimensions:** 

- Height: 160 cm Package contents:
  - Width : 128 cm
- Depth: 55 cm