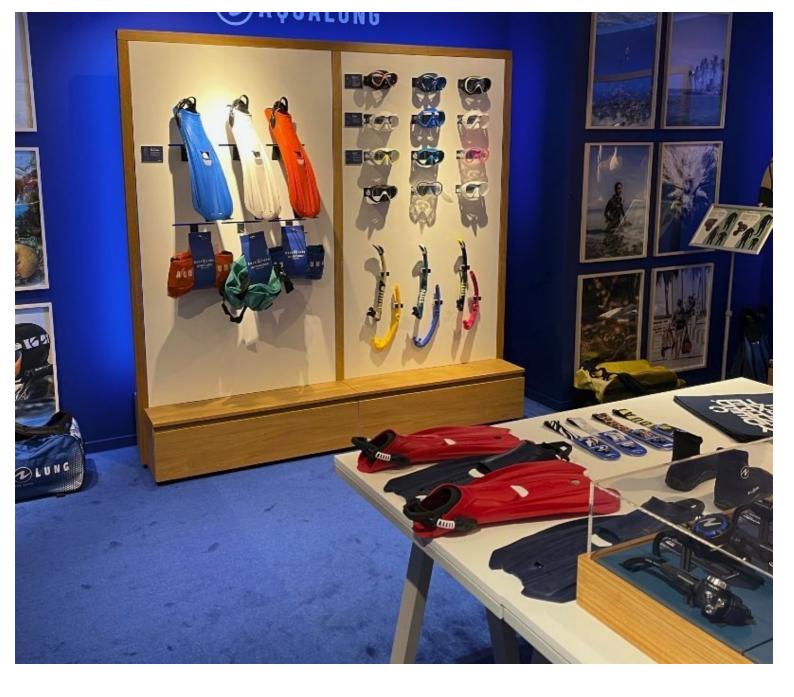

# Modular gondola H160x128x55cm 770.00 €Ex VAT Gondolas for stores

## DESCRIPTION

Optimise your shop space with our **modular gondola**, a smart solution designed to offer flexible product display while adapting to your changing needs. This **store gondola** combines functionality, modern design and ease of use. Several modules can be added around this **store gondola.Dimensions:** 

- Height: 160 cm Package contents:
  - Width : 128 cm
- Depth: 55 cm