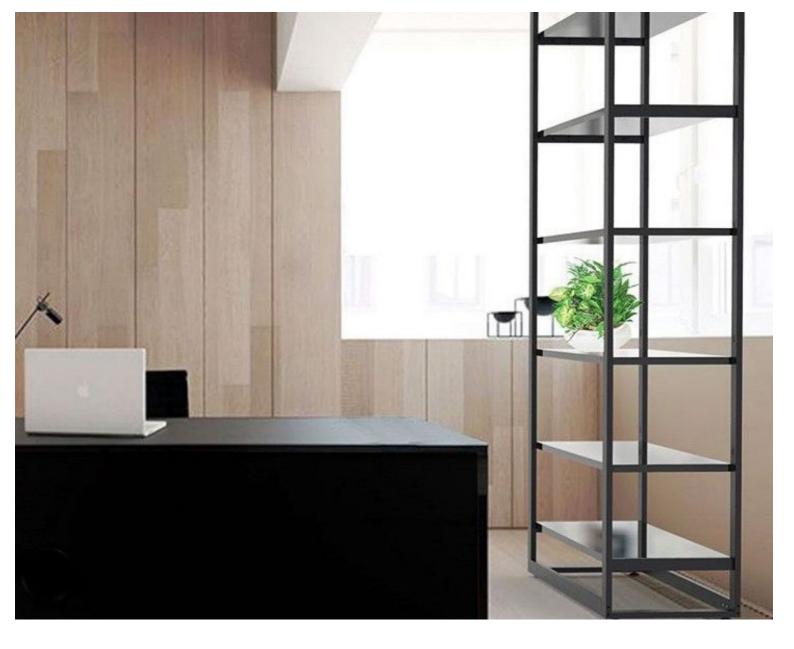

# DESCRIPTION

Modular system Bigshop kit 8802 black.

This completely **modular shelving unit** system is ideal for presenting your products. Thanks to the 3 clothes rails and 9 shelves that come as standard, you can organize this rack as you wish. Number of columns 3 Width 3141 mm Depth 442mm Height 2400 mm Number of clothes rails 3 Metalhshelving unit 4 levels for shop H240 X 314 X 45CM Gondolas for stores - Photo n° 1