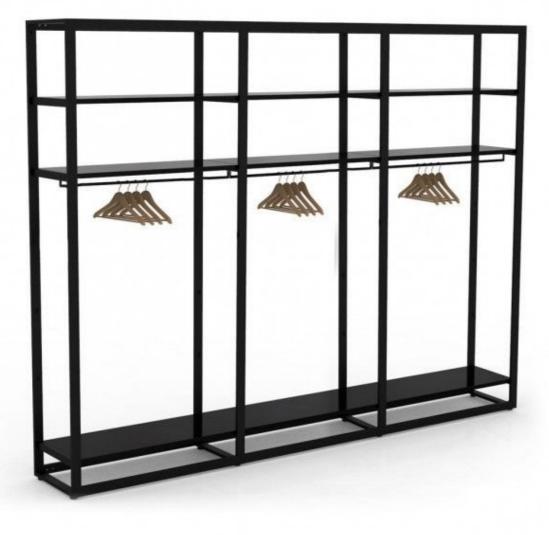

# Metal shelving unit 4 levels for shop H240 X 314 X 45CM Gondolas for stores 1 908.84 €Ex VAT

# DESCRIPTION

Modular system Bigshop kit 8802 black.

This completely **modular shelving unit** system is ideal for presenting your products. Thanks to the 3 clothes rails and 9 shelves that come as standard, you can organize this rack as you wish. Number of columns 3 Width 3141 mm Depth 442mm Height 2400 mm Number of clothes rails 3 Metalhshelving unit 4 levels for shop H240 X 314 X 45CM Gondolas for stores - Photo n° 1