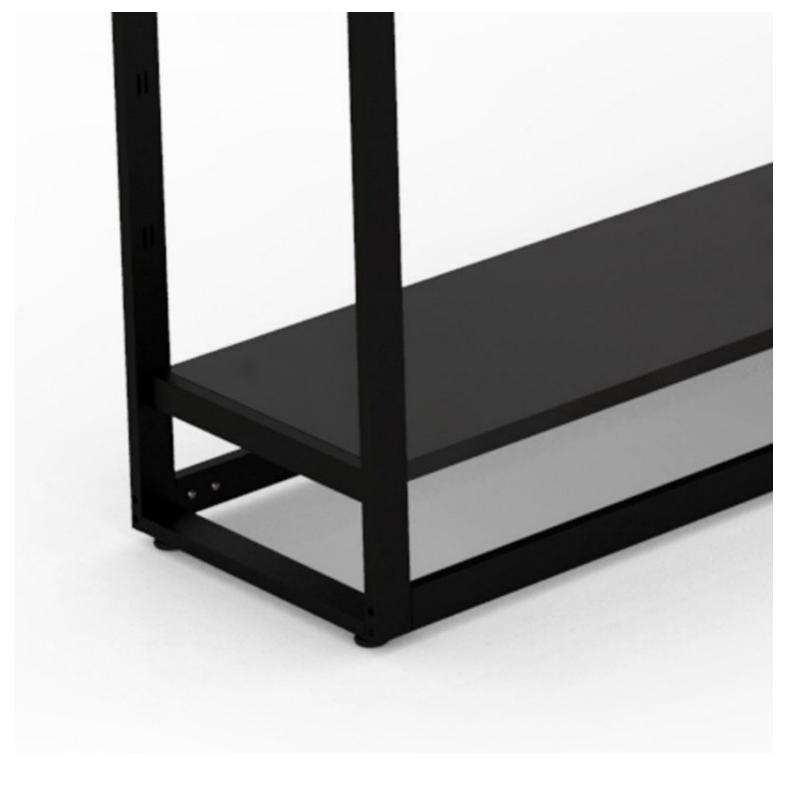

# DESCRIPTION

Modular system Bigshop kit 8802 black.

This completely **modular shelving unit** system is ideal for presenting your products. Thanks to the 3 clothes rails and 9 shelves that come as standard, you can organize this rack as you wish. Number of columns 3 Width 3141 mm Depth 442mm Height 2400 mm Number of clothes rails 3 Metalhshelving unit 4 levels for shop H240 X 314 X 45CM Gondolas for stores - Photo n° 1