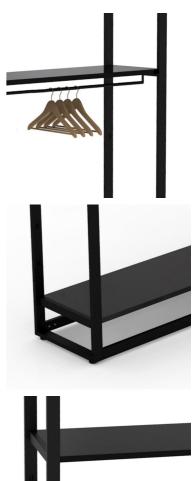

# DESCRIPTION

Modular system Bigshop kit 8802 black.

This completely **modular shelving unit** system is ideal for presenting your products. Thanks to the 3 clothes rails and 9 shelves that come as standard, you can organize this rack as you wish. Number of columns 3 Width 3141 mm Depth 442mm Height 2400 mm Number of clothes rails 3 Metalhshelving unit 4 levels for shop H240 X 314 X 45CM Gondolas for stores - Photo n° 1