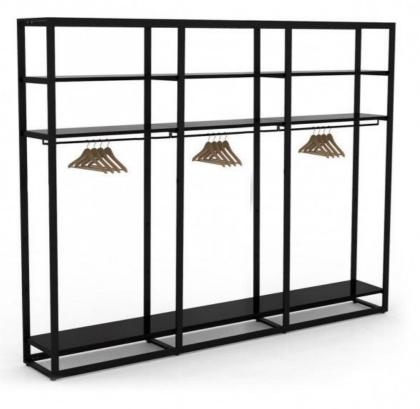

# Metal shelving unit 4 levels for shop H240 X 314 X 45CM Gondolas for stores 1 908.84 €Ex VAT

# DESCRIPTION

Modular system Bigshop kit 8802 black.

This completely **modular shelving unit** system is ideal for presenting your products. Thanks to the 3 clothes rails and 9 shelves that come as standard, you can organize this rack as you wish. Number of columns 3 Width 3141 mm Depth 442mm Height 2400 mm Number of clothes rails 3 Metalhshelving unit 4 levels for shop H240 X 314 X 45CM Gondolas for stores - Photo n° 1