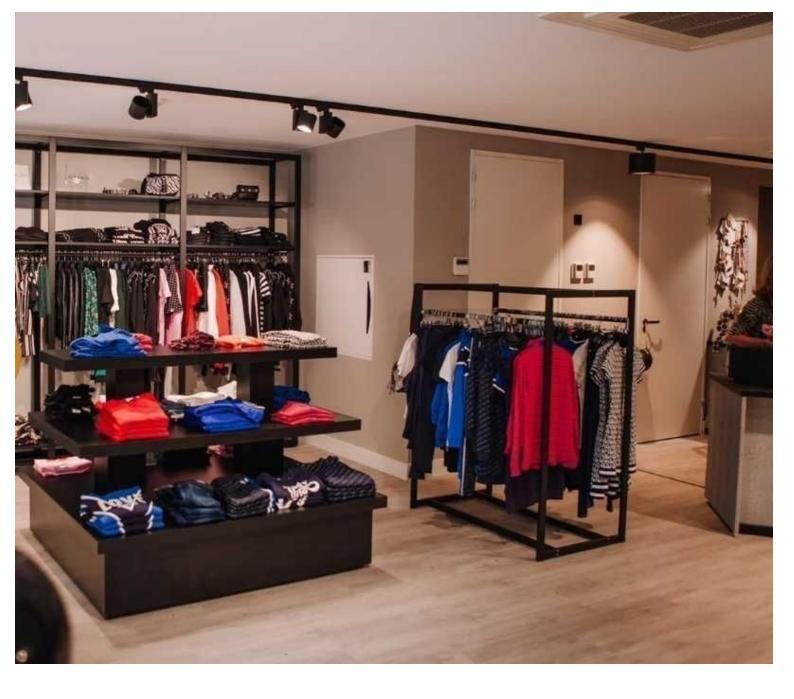

# DESCRIPTION

Modular system Bigshop kit 8802 black.

This completely **modular shelving unit** system is ideal for presenting your products. Thanks to the 3 clothes rails and 9 shelves that come as standard, you can organize this rack as you wish. Number of columns 3 Width 3141 mm Depth 442mm Height 2400 mm Number of clothes rails 3 Metalhshelving unit 4 levels for shop H240 X 314 X 45CM Gondolas for stores - Photo n° 1