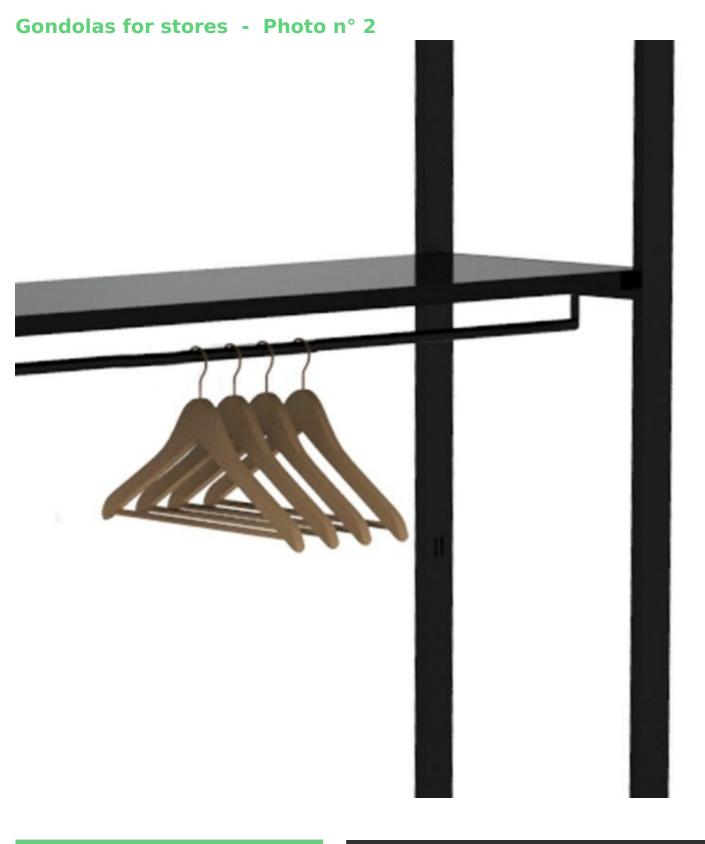

# DESCRIPTION

Modular system Bigshop kit 8802 black.

This completely **modular shelving unit** system is ideal for presenting your products. Thanks to the 3 clothes rails and 9 shelves that come as standard, you can organize this rack as you wish. Number of columns 3 Width 3141 mm Depth 442mm Height 2400 mm Number of clothes rails 3 Metalhshelving unit 4 levels for shop H240 X 314 X 45CM Gondolas for stores - Photo n° 1