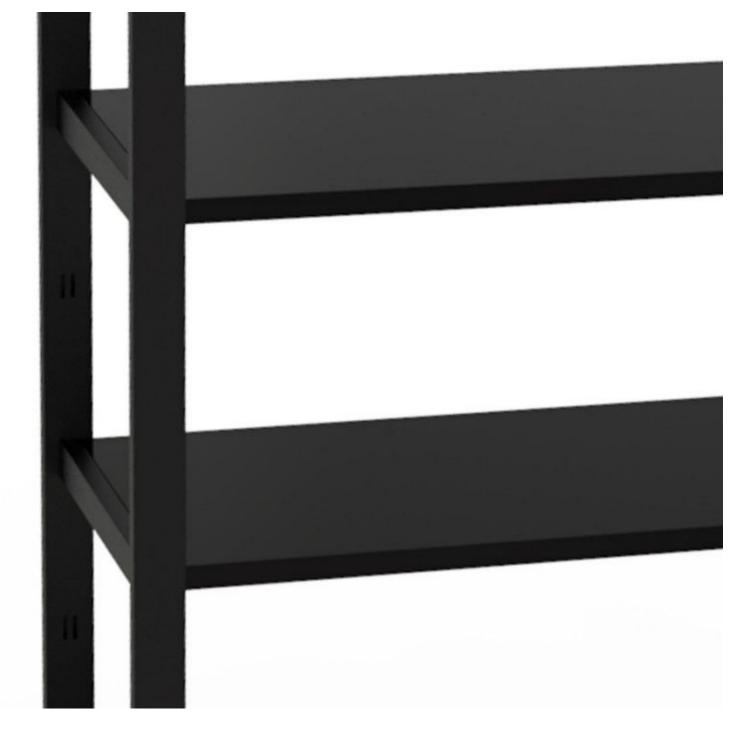

# DESCRIPTION

Modular system Bigshop kit 8802 black.

This completely **modular shelving unit** system is ideal for presenting your products. Thanks to the 3 clothes rails and 9 shelves that come as standard, you can organize this rack as you wish. Number of columns 3 Width 3141 mm Depth 442mm Height 2400 mm Number of clothes rails 3 Metalhshelving unit 4 levels for shop H240 X 314 X 45CM Gondolas for stores - Photo n° 1