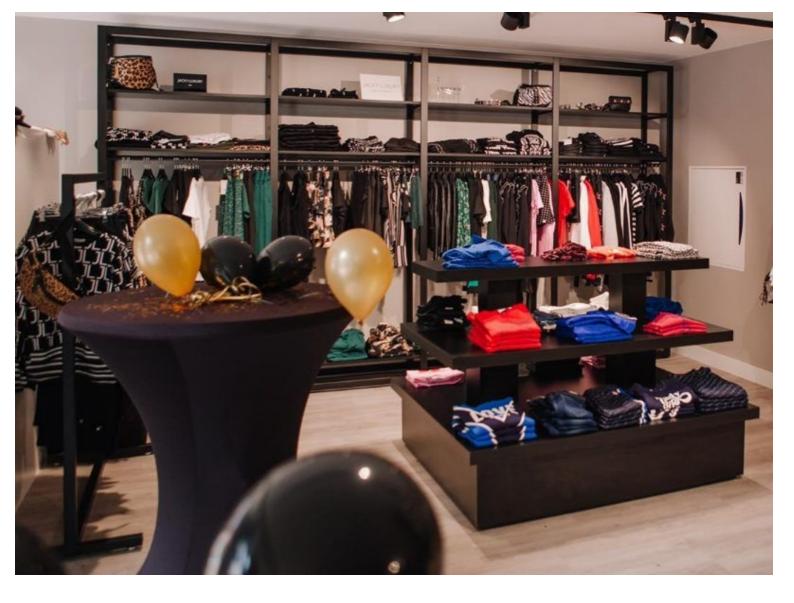

Width 2094 mm Depth 442mm Height 2400 mm Number of clothes rails 2 Number of shelves 12 Metal shelving unit 6 levels for shop H240 X 210 X 45CM Gondolas for stores - Photo n° 1