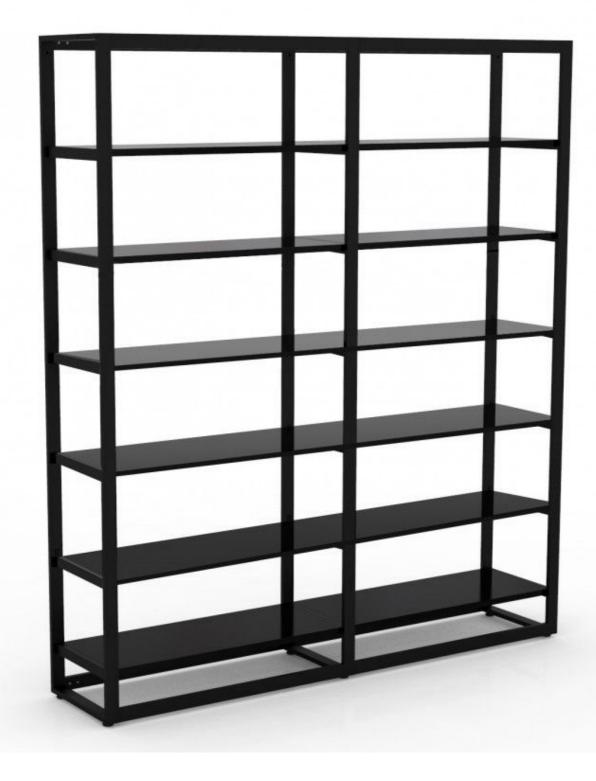

Width 2094 mm Depth 442mm Height 2400 mm Number of clothes rails 2 Number of shelves 12 Metal shelving unit 6 levels for shop H240 X 210 X 45CM Gondolas for stores - Photo n° 1

## Metal shelving unit 6 levels for shop H240 X 210 X 45CM

## Gondolas for stores - Photo n° 2