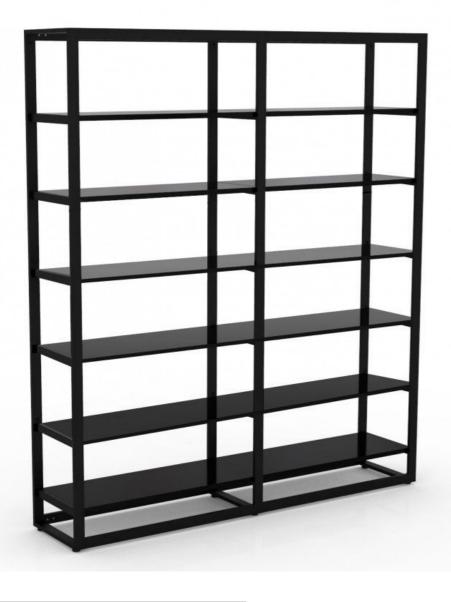

Width 2094 mm Depth 442mm Height 2400 mm Number of clothes rails 2 Number of shelves 12 Metal shelving unit 6 levels for shop H240 X 210 X 45CM Gondolas for stores - Photo n° 1