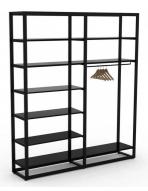

## Metal shelving unit 6 levels for shop H240 X 210 X 45CM

## Gondolas for stores - Photo n° 2