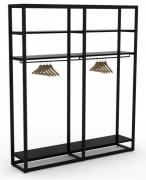

**※** 

## Metal shelving unit 6 levels for shop H240 X 210 X 45CM Gondolas for stores 1 739.98 €Ex VAT









#### **FEATURES**

Brand Base Fitting Color Ref ID Delivery schedule Category Type Presentoirs shopping

Noir meu-eta-met-2912 2912 1-5 working days Gondolas for stores Store furniture

### DETAIL

Mannequins Shopping, a specialist in metal shelving units and shopfitting, offers a range of professional shelving units clothing rails designed to meet your furnishing needs: clothing rails, straight clothing rails, flexible clothing rails, stocking clothing rails, clothing rails with or whitout wheels, at unbeatable prices.

### DESCRIPTION

This completely modular shelving unit system is ideal for presenting your products. Thanks to the clothes rails and shelves that come as standard, you can organize this rack as you wish.

Width 2094 mm Depth 442mm Height 2400 mm Number of clothes rails