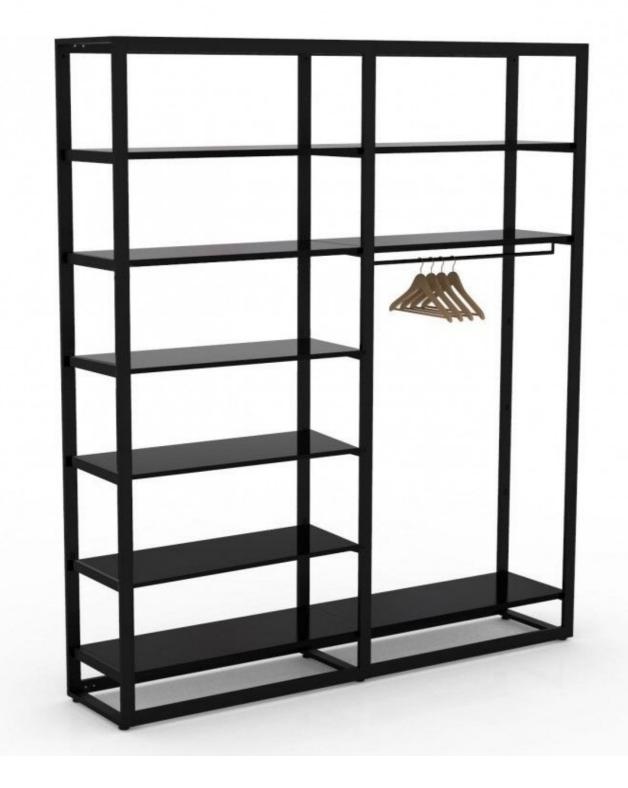

### DESCRIPTION

This completely modular shelving unit system is ideal for presenting your products. Thanks to the clothes rails and shelves that come as standard, you can organize this rack as you wish.

Width 2094 mm Depth 442mm Height 2400 mm Number of clothes rails 2 Number of shelves 12 Metal shelving unit 6 levels for shop H240 X 210 X 45CM Gondolas for stores - Photo n° 1