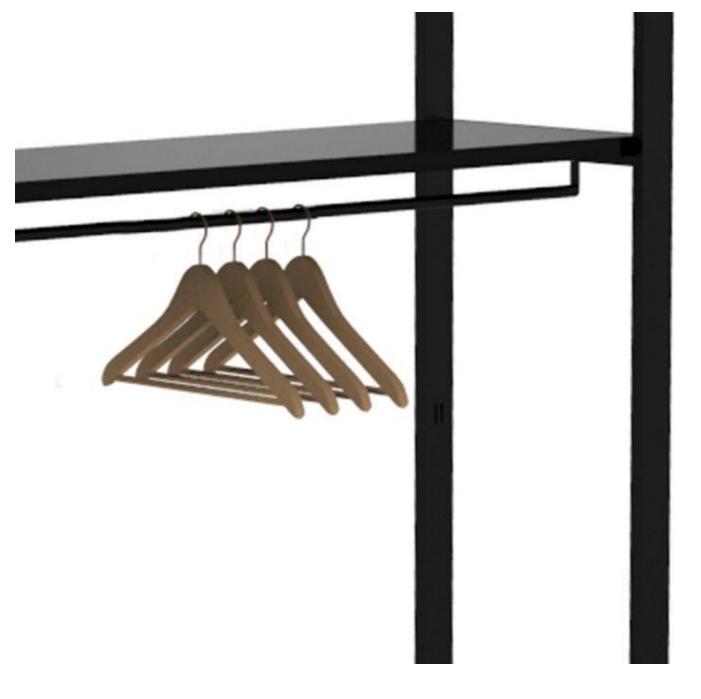

tal shelving units and shopfitting, offers a range of professional shelving units clothing rails designed to meet your furnishing needs: clothing rails, straight clothing rails, flexible clothing rails, stocking clothing rails, clothing rails with or whitout wheels, at unbeatable prices.



Brand Base Fitting Color Ref ID Delivery schedule Category Type Presentoirs shopping

Noir meu-eta-met-2912 2912 1-5 working days Gondolas for stores Store furniture

### DETAIL

Mannequins Shopping, a specialist in metal shelving units and shopfitting, offers a range of professional shelving units clothing rails designed to meet your furnishing needs: clothing rails, straight clothing rails, flexible clothing rails, stocking clothing rails, clothing rails with or whitout wheels, at unbeatable prices.



Brand Base Fitting Color Ref ID Delivery schedule Category Type Presentoirs shopping

Noir meu-eta-met-2912 2912 1-5 working days Gondolas for stores Store furniture

## DETAIL

Mannequins Shopping, a specialist in metal shelving units and shopfitting, offers a range of professional shelving units clothing rails designed to meet your furnishing needs: clothing rails, straight clothing rails, flexible clothing rails, stocking clothing rails, clothing rails with or whitout wheels, at unbeatable prices.





Brand Base Fitting Color Ref ID Delivery schedule Category Type Presentoirs shopping

Noir meu-eta-met-2912 2912 1-5 working days Gondolas for stores Store furniture

## DETAIL

Mannequins Shopping, a specialist in metal shelving units and shopfitting, offers a range of professional she