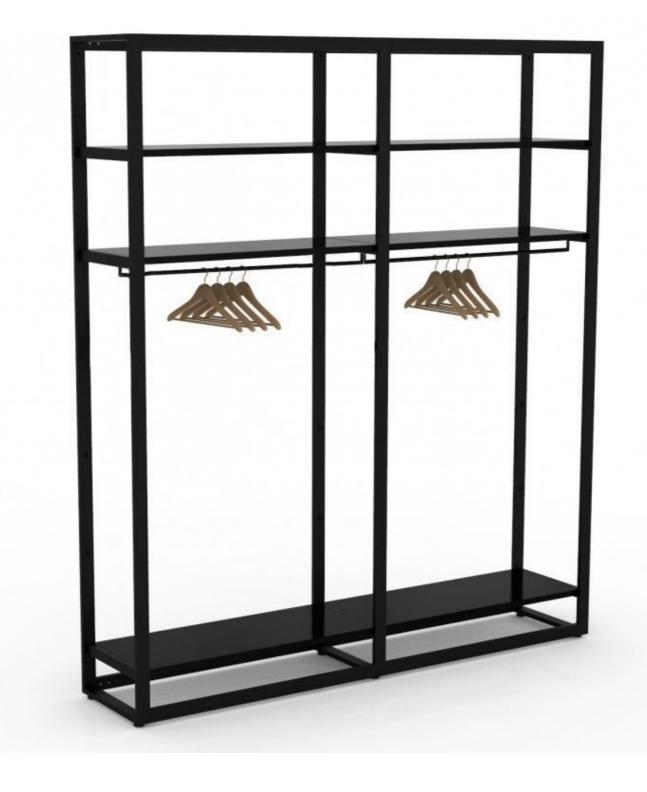

### DESCRIPTION

This completely modular shelving unit system is ideal for presenting your products. Thanks to the clothes rails and shelves that come as standard, you can organize this rack as you wish.

Width 2094 mm Depth 442mm Height 2400 mm Number of clothes rails 2 Number of shelves 12 Metal shelving unit 6 levels for shop H240 X 210 X 45CM Gondolas for stores - Photo n° 1