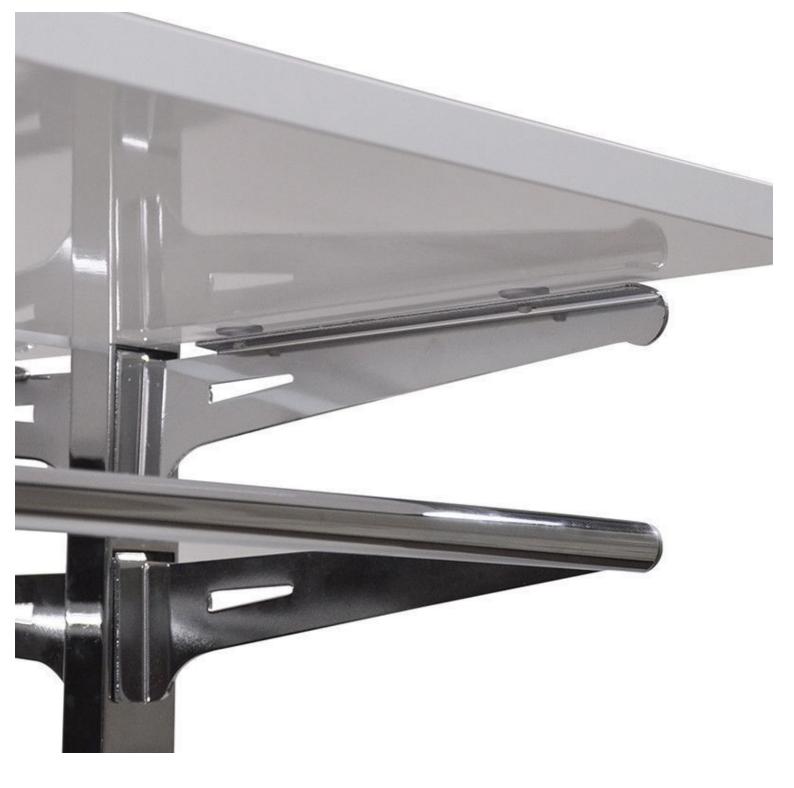

## DESCRIPTION

Italian manufacturing

Fully customizable: everything depends on your tastes and the current trend. Steel system, fully adaptable with ready-made bars for frontal presentations Glossy white boards 22 mm thick.