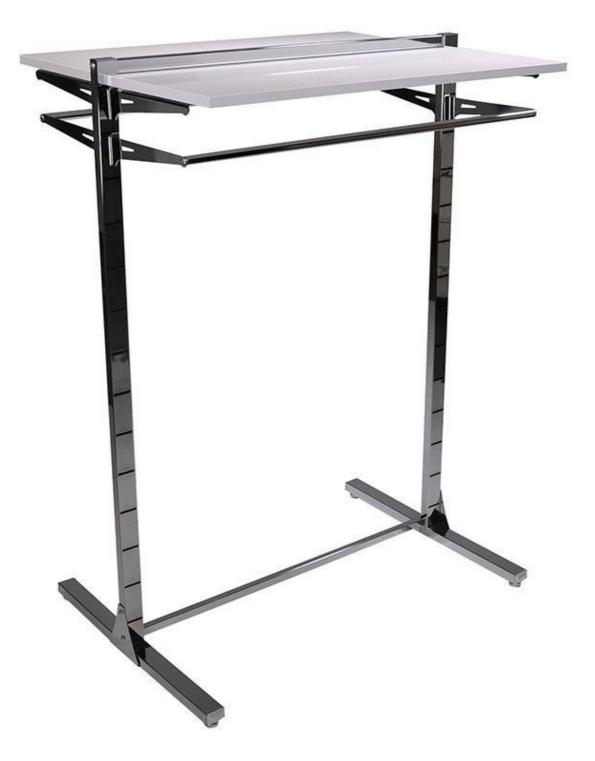

# Metal shelf gondola H 145 X 105 X 73 CM 354.63 €Ex VAT Gondolas for stores

## DESCRIPTION

Italian manufacturing

Fully customizable: everything depends on your tastes and the current trend. Steel system, fully adaptable with ready-made bars for frontal presentations Glossy white boards 22 mm thick.

Dimensions: Mer high Som Wide Som doop

Brand Base Fitting Color Ref ID Delivery schedule Category Type Mobilier shopping

Blanc gon-met-pla-1842 1842 1-5 working days Gondolas for stores Store furniture