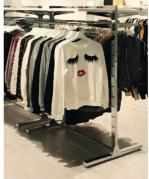

# Metal shelf gondola H 145 X 105 X 73 CM 354.63 €Ex VAT Gondolas for stores

## DESCRIPTION

Italian manufacturing

Fully customizable: everything depends on your tastes and the current trend. Steel system, fully adaptable with ready-made bars for frontal presentations Glossy white boards 22 mm thick.