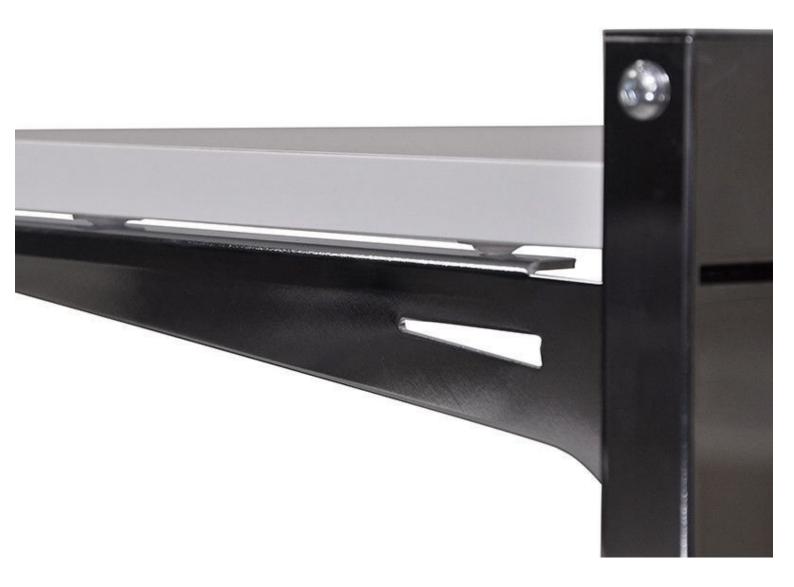

## DESCRIPTION

Italian manufacturing

Fully customizable: everything depends on your tastes and the current trend. Steel system, fully adaptable with ready-made bars for frontal presentations Glossy white boards 22 mm thick.