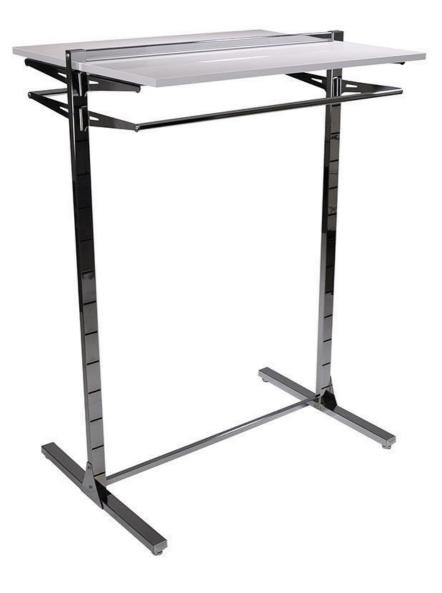

# Metal shelf gondola H 145 X 105 X 73 CM 354.63 €Ex VAT Gondolas for stores

## DESCRIPTION

Italian manufacturing

Fully customizable: everything depends on your tastes and the current trend. Steel system, fully adaptable with ready-made bars for frontal presentations Glossy white boards 22 mm thick.

Dimensions: Mer high Som Wide Som doop

Brand Base Fitting Color Ref ID Delivery schedule Category Type Mobilier shopping

Blanc gon-met-pla-1842 1842 1-5 working days Gondolas for stores Store furniture