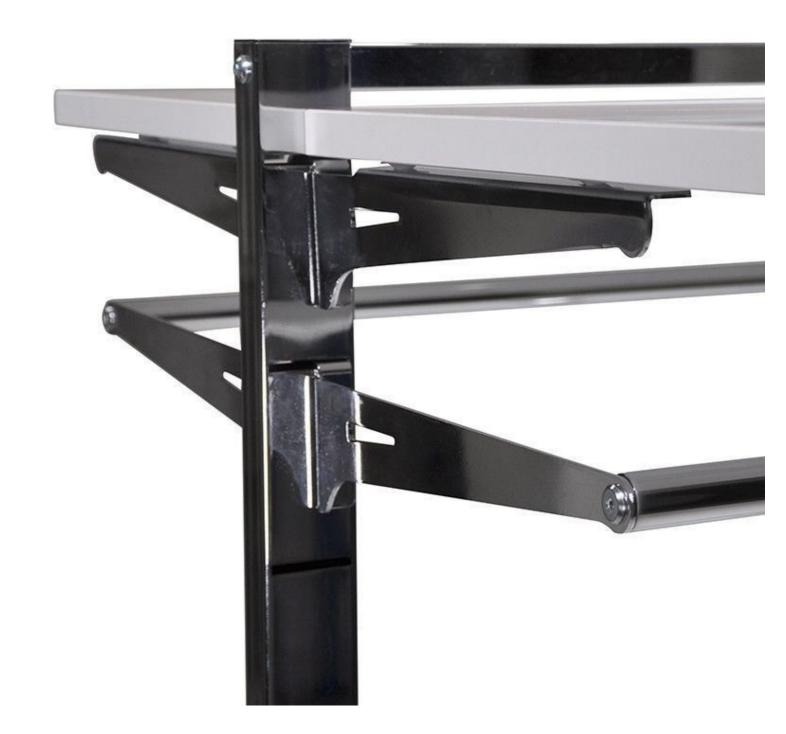

## DESCRIPTION

Italian manufacturing

Fully customizable: everything depends on your tastes and the current trend. Steel system, fully adaptable with ready-made bars for frontal presentations Glossy white boards 22 mm thick.