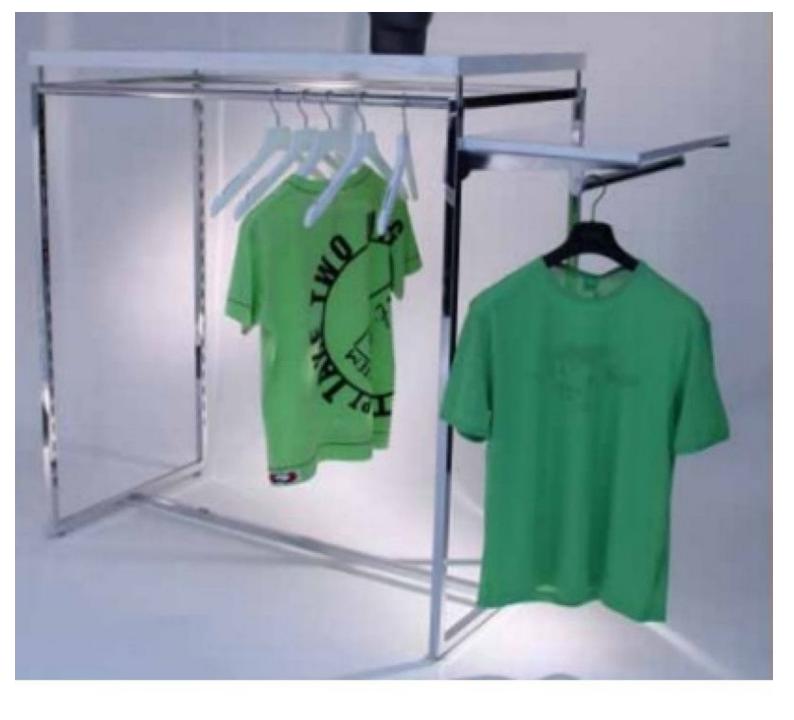

# Metal gondola with upper shelf H 120 x 120 x 60 CM Gondolas for stores - Photo $n^{\circ}$ 4