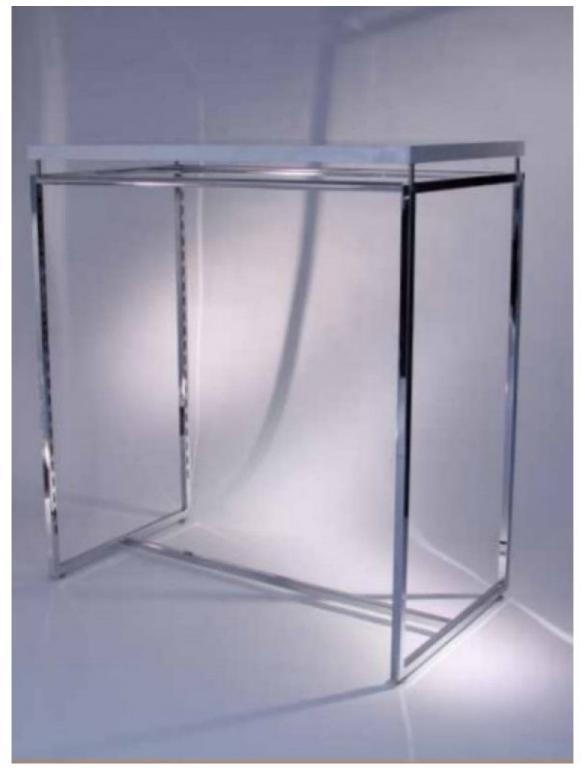

# Metal gondola with upper shelf H 120 x 120 x 60 CM Gondolas for stores 450.00 €Ex VAT

# DETAIL

DESCRIPTION

Metal gondola for store with upper shelf

120 cm wide 120 cm high 60 cm deep, super solid with several suspension options,

gondola for store delivered with a cross for more resistance (not visible on the photo).

# Metal gondola with upper shelf H 120 x 120 x 60 CM Gondolas for stores - Photo $n^{\circ}$ 1