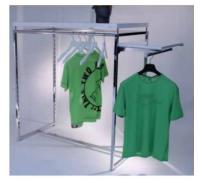

# Metal gondola with upper shelf H 120 x 120 x 60 CM Gondolas for stores - Photo $n^{\circ}$ 4