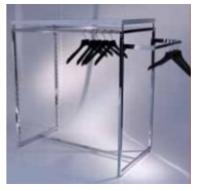

## DETAIL

Metal gondola with upper shelf H 120 x 120 x 60 CM Gondolas for stores - Photo  $n^{\circ}$  3