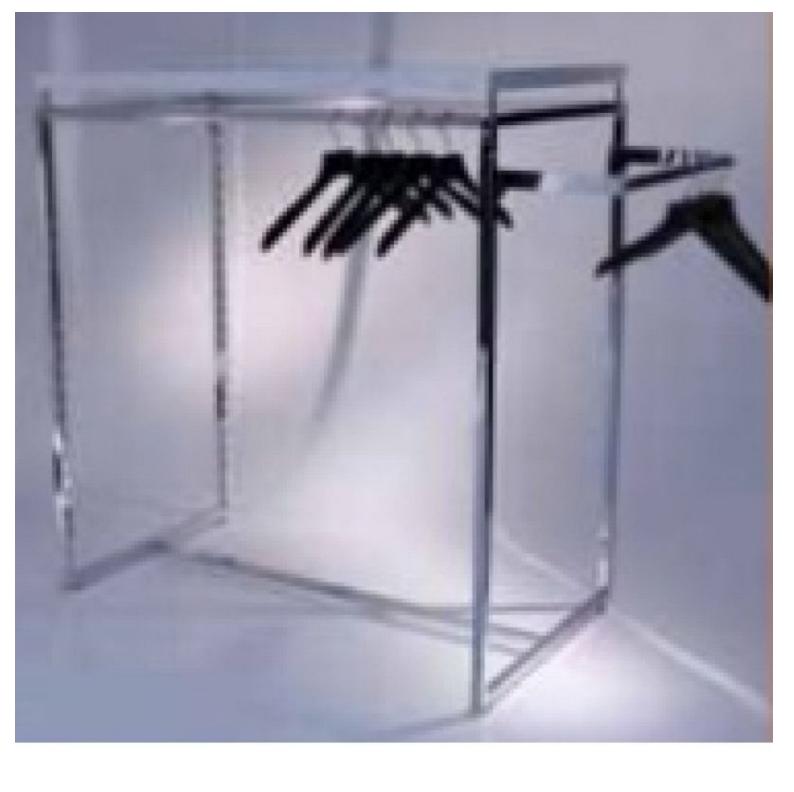

## DETAIL

Metal gondola with upper shelf H 120 x 120 x 60 CM Gondolas for stores - Photo  $n^{\circ}$  3