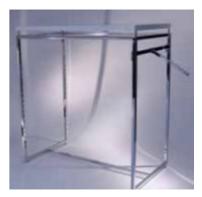

## DETAIL

Metal gondola with upper shelf H 120 x 120 x 60 CM

Gondolas for stores - Photo n° 2