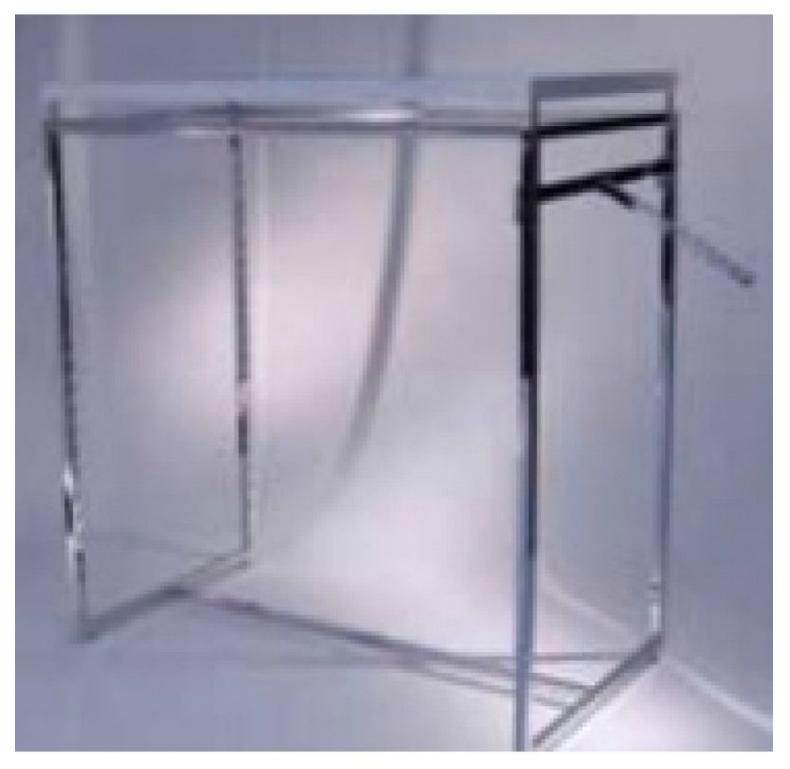

## DETAIL

Metal gondola with upper shelf H 120 x 120 x 60 CM

Gondolas for stores - Photo n° 2