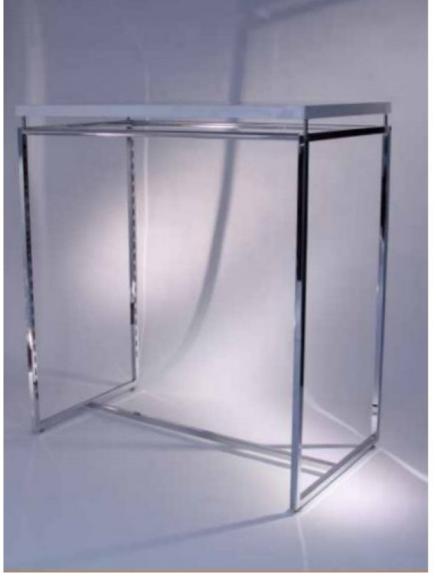

# Metal gondola with upper shelf H 120 x 120 x 60 CM Gondolas for stores 450.00 €Ex VAT

# DETAIL

DESCRIPTION

Metal gondola for store with upper shelf

120 cm wide 120 cm high 60 cm deep, super solid with several suspension options,

gondola for store delivered with a cross for more resistance (not visible on the photo).

# Metal gondola with upper shelf H 120 x 120 x 60 CM Gondolas for stores - Photo $n^{\circ}$ 1