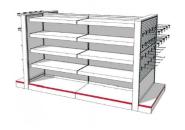

Metal gondola for store H 142 x 263 x 108 CM Gondolas for stores - Photo n° 2

**Brand** Mannequins vitrine

Base Fitting Color

lor Blanc

**Ref** gon-met-pou-2288

ID 2288 Delivery schedule 4-5 weeks

CategoryGondolas for storesTypeStore furniture

### **DETAIL**

At Mannequins Shopping, we offer wall-mounted gondolas, central gondolas or corner gondolas. You also have the choice between single gondolas or double-sided gondolas to arrange your shelves: metal, wood or galvanized steel or storage. Choose the gondola adapted to your sales area. The wide variety of sizes and colors of our products will meet the equipment needs of your store!