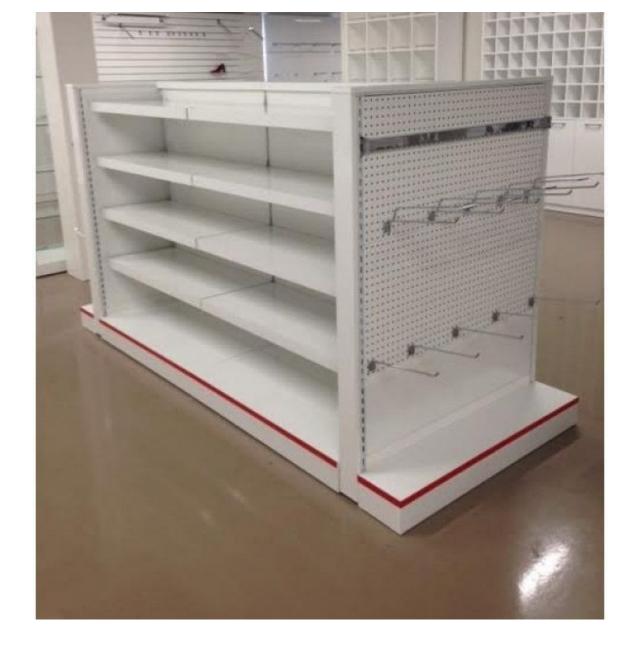

Metal gondola for store H 142 x 263 x 108 CM Gondolas for stores - Photo  $n^{\circ}$  3

**Brand** Mannequins vitrine

Base Fitting

**Color** Blanc

**Ref** gon-met-pou-2288

ID 2288 Delivery schedule 4-5 weeks

CategoryGondolas for storesTypeStore furniture