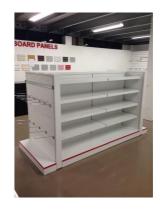

Metal gondola for store H 142 x 263 x 108 CM

Gondolas for stores - Photo n° 4

**Brand** Mannequins vitrine

Base Fitting

Color Blanc Ref gon-m

gon-met-pou-2288

ID 2288 Delivery schedule 4-5 weeks

CategoryGondolas for storesTypeStore furniture

## **DETAIL**

At Mannequins Shopping, we offer wall-mounted gondolas, central gondolas or corner gondolas. You also have the choice between single gondolas or double-sided gondolas to arrange your shelves: metal, wood or galvanized steel or storage. Choose the gondola adapted to your sales area. The wide variety of sizes and colors of our products will meet the equipment needs of your store!