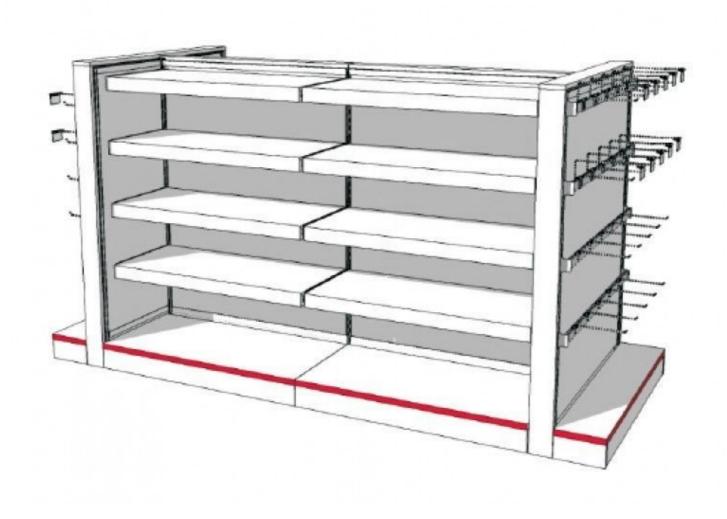

# Metal gondola for store H 142 x 263 x 108 CM 3 979.00 €Ex VAT **Gondolas for stores**

Size

Width: 263 cm Height: 141.5 cm Depth: 107.5 cm

Metal gondola for store H 142 x 263 x 108 CM

**Brand** Mannequins vitrine

Base **Fitting** Color

Category

**Type** 

ID

Blanc

Ref gon-met-pou-2288

2288 **Delivery schedule** 4-5 weeks

> Gondolas for stores Store furniture