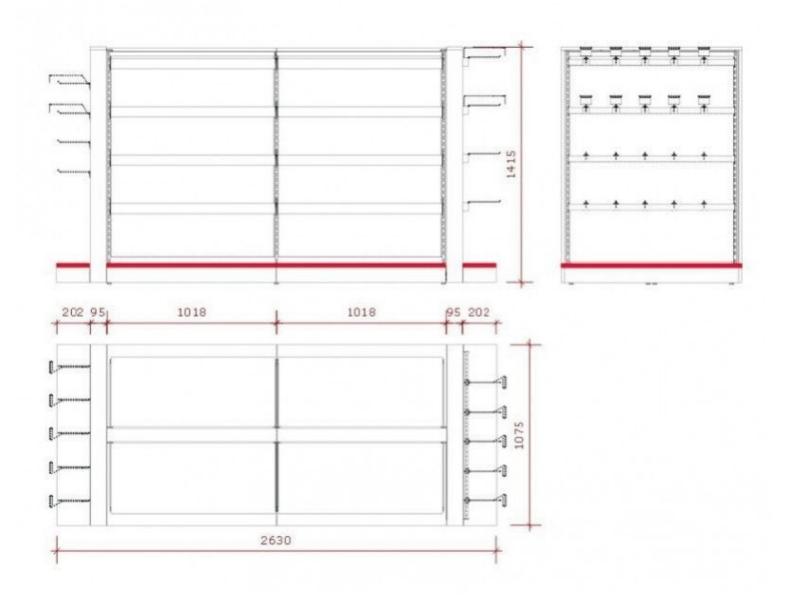

Size

Width: 263 cm Height: 141.5 cm Depth: 107.5 cm

Metal gondola for store H 142 x 263 x 108 CM

**Brand** Mannequins vitrine

Base **Fitting** Color

Category

**Type** 

ID

Metal gondola for store H 142 x 263 x 108 CM Gondolas for stores - Photo  $n^{\circ}$  3

**Brand** Mannequins vitrine

Base Fitting

**Color** Blanc

**Ref** gon-met-pou-2288

ID 2288 Delivery schedule 4-5 weeks

CategoryGondolas for storesTypeStore furniture