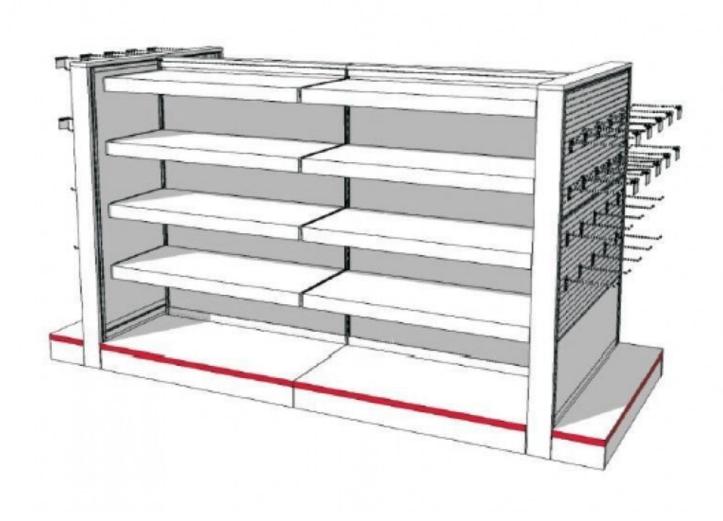

Metal gondola for store H 142 x 263 x 108 CM Gondolas for stores - Photo n° 2

**Brand** Mannequins vitrine

Base Fitting Color

lor Blanc

**Ref** gon-met-pou-2288

ID 2288 Delivery schedule 4-5 weeks

CategoryGondolas for storesTypeStore furniture