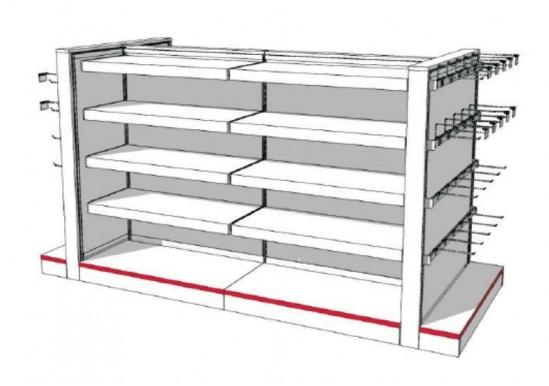

# Metal gondola for store H 142 x 263 x 108 CM 3 979.00 €Ex VAT **Gondolas for stores**

#### **DETAIL**

At Mannequins Shopping, we offer wall-mounted gondolas, central gondolas or corner gondolas. You also have the choice between single gondolas or doublesided gondolas to arrange your shelves: metal, wood or galvanized steel or storage. Choose the gondola adapted to your sales area. The wide variety of sizes and colors of our products will meet the equipment needs of your store!

Size

Width: 263 cm Height: 141.5 cm Depth: 107.5 cm

Metal gondola for store H 142 x 263 x 108 CM

**Brand** Mannequins vitrine

Base **Fitting** Color

Category

**Type** 

ID