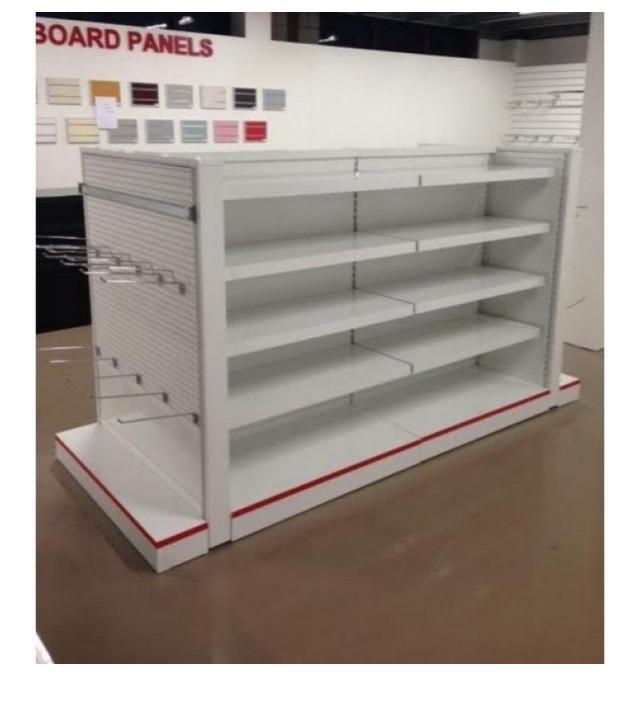

# Metal gondola for store H 142 x 263 x 108 CM 3 979.00 €Ex VAT **Gondolas for stores**

Size

Width: 263 cm Height: 141.5 cm Depth: 107.5 cm

Metal gondola for store H 142 x 263 x 108 CM

**Brand** Mannequins vitrine

Base **Fitting** Color

Category

**Type** 

ID

Blanc

Ref gon-met-pou-2288

2288 **Delivery schedule** 4-5 weeks

> Gondolas for stores Store furniture