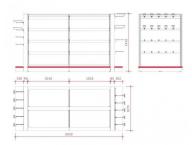

Metal gondola for store H 142 x 263 x 108 CM Gondolas for stores - Photo  $n^{\circ}$  3

**Brand** Mannequins vitrine

Base Fitting

**Color** Blanc

**Ref** gon-met-pou-2288

ID 2288 Delivery schedule 4-5 weeks

#### **DETAIL**

At Mannequins Shopping, we offer wall-mounted gondolas, central gondolas or corner gondolas. You also have the choice between single gondolas or double-sided gondolas to arrange your shelves: metal, wood or galvanized steel or storage. Choose the gondola adapted to your sales area. The wide variety of sizes and colors of our products will meet the equipment needs of your store!