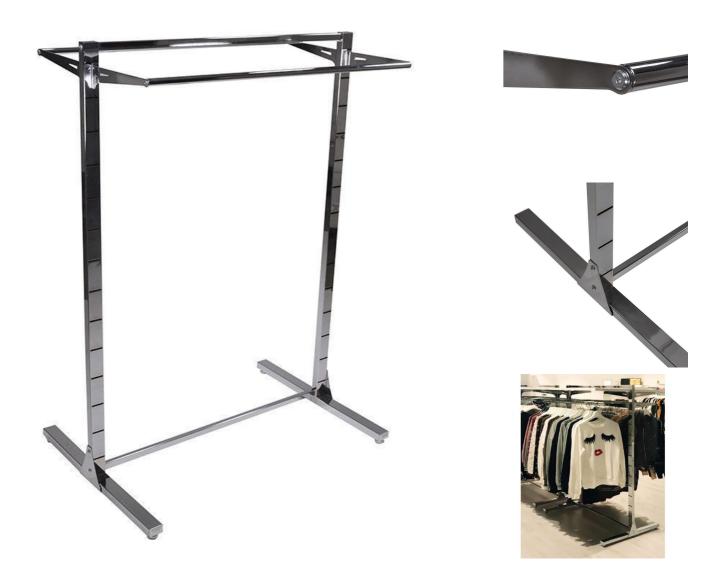

Our price for this gondola includes All parts of the photo.

Dimensions of the store display: height 145 cm, width 105 cm, depth 73 cm (including 4 adjustable feet). Metal gondola for retail strore H 145 x 105 x 73 CM Gondolas for stores - Photo n° 1

## Metal gondola for retail strore H 145 x 105 x 73 CM

## Gondolas for stores - Photo n° 2