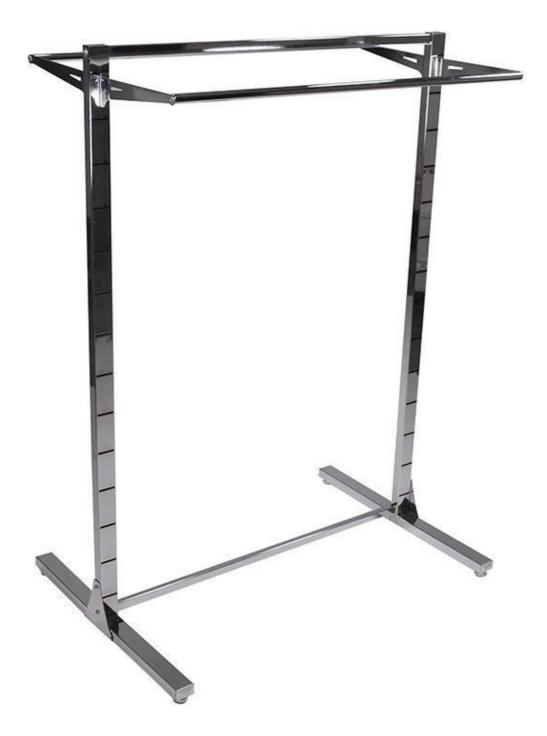

Metal gondola for retail strore H 145 x 105 x 73 CM Gondolas for stores - Photo n° 3