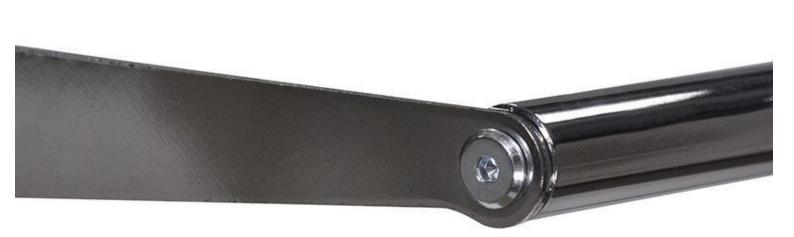

Metal gondola for retail strore H 145 x 105 x 73 CM Gondolas for stores - Photo n° 4