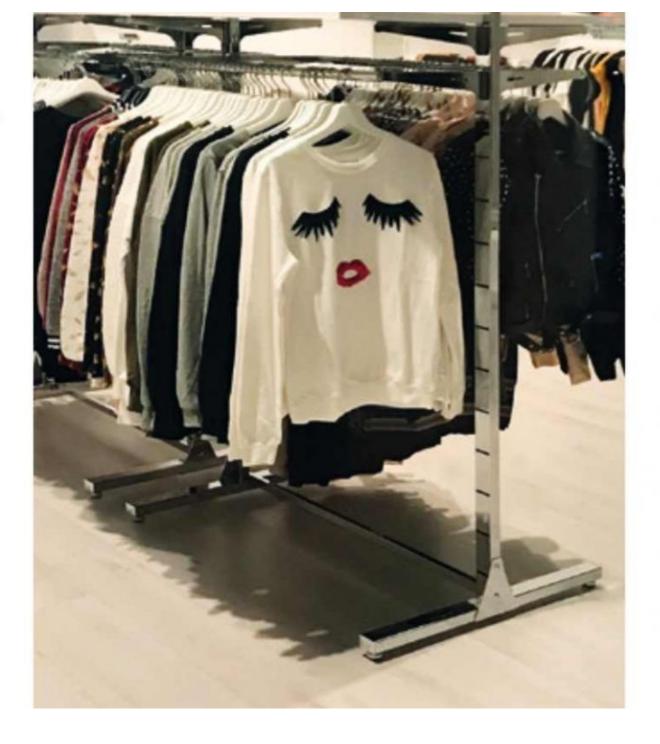

Our price for this gondola includes All parts of the photo.

Dimensions of the store display: height 145 cm, width 105 cm, depth 73 cm (including 4 adjustable feet). Metal gondola for retail strore H 145 x 105 x 73 CM Gondolas for stores - Photo n° 1