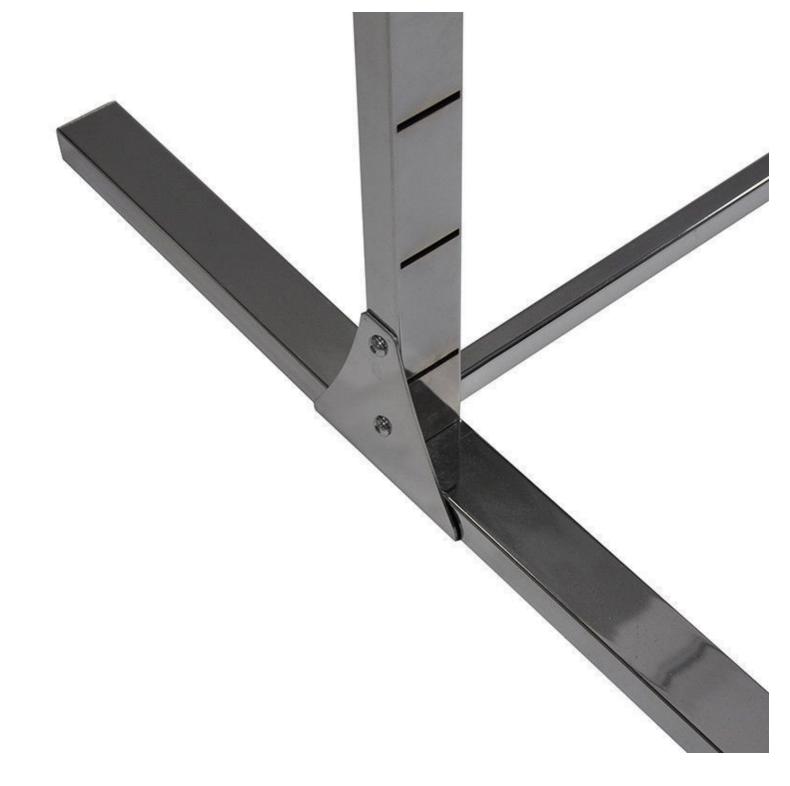

# Metal gondola for retail strore H 145 x 105 x 73 CM Gondolas for stores - Photo $n^{\circ}$ 5