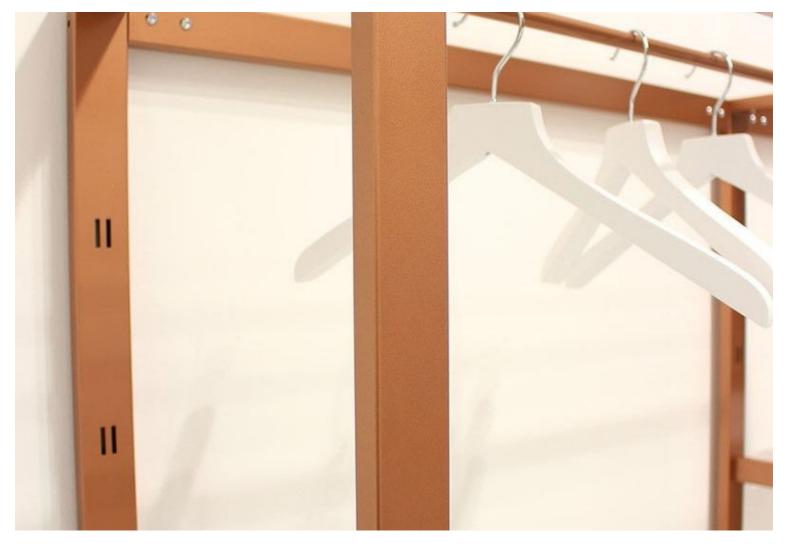

Gondola with white shelf copper H 240 x 210 x 45 CM Gondolas for stores - Photo n° 3

**Brand** Mannequins vitrine

Base Fitting Color

**Olor** Cuivre

**Ref** eta-vet-mag-1293

1293

Delivery schedule1-5 working daysCategoryGondolas for storesTypeStore furniture