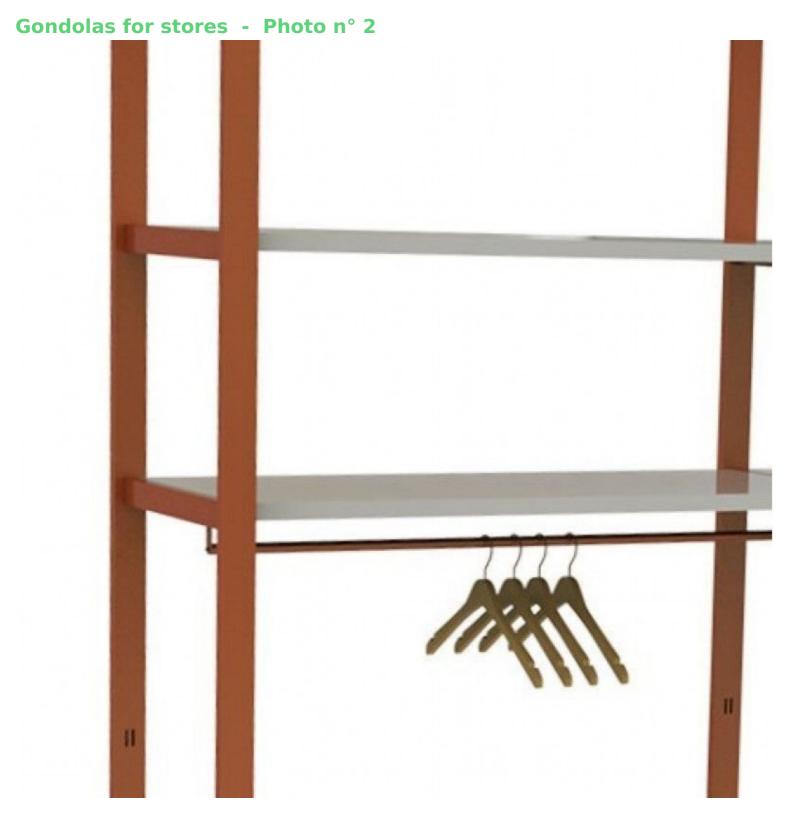

Gondola with white shelf copper H 240  $\times$  210  $\times$  45 CM Gondolas for stores - Photo n° 5

**Brand** Mannequins vitrine

Base Fitting

Ref

**Color** Cuivre

eta-vet-mag-1293

1293

Delivery schedule1-5 working daysCategoryGondolas for storesTypeStore furniture