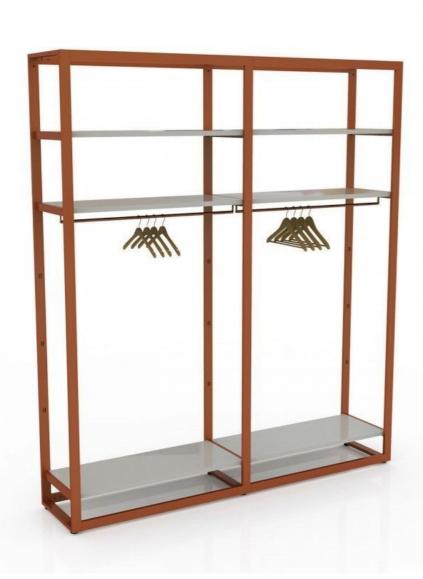

### Gondola with white shelf copper H 240 $\times$ 210 $\times$ 45 CM

**Gondolas for stores** 

1 352.00 €EX VAT

#### **DESCRIPTION**

Modular system Bigshop 8800 copper - Gondola for shop 2094 x 442 x 2400 mm Self-contained modular system 2094 x 442 x 2400 mm 2 columns with white glossy planks and clothes rail Showcase your latest collection of clothes in the best way with this display unit.

# Gondola with white shelf copper H 240 x 210 x 45 CM Gondolas for stores - Photo $n^{\circ}$ 1