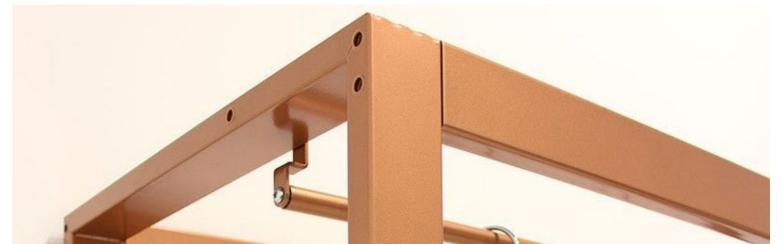

# Gondola with white shelf copper H 240 x 210 x 45 CM Gondolas for stores - Photo $n^{\circ}$ 1