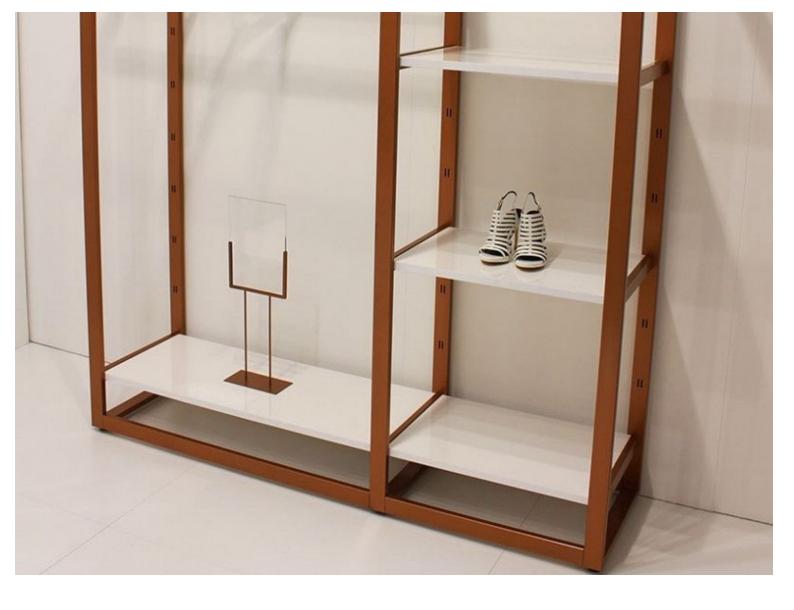

### Gondola with white shelf copper H 240 $\times$ 210 $\times$ 45 CM

**Gondolas for stores** 

1 352.00 €EX VAT

#### **DESCRIPTION**

Modular system Bigshop 8800 copper - Gondola for shop 2094 x 442 x 2400 mm Self-contained modular system 2094 x 442 x 2400 mm 2 columns with white glossy planks and clothes rail Showcase your latest collection of clothes in the best way with this display unit.