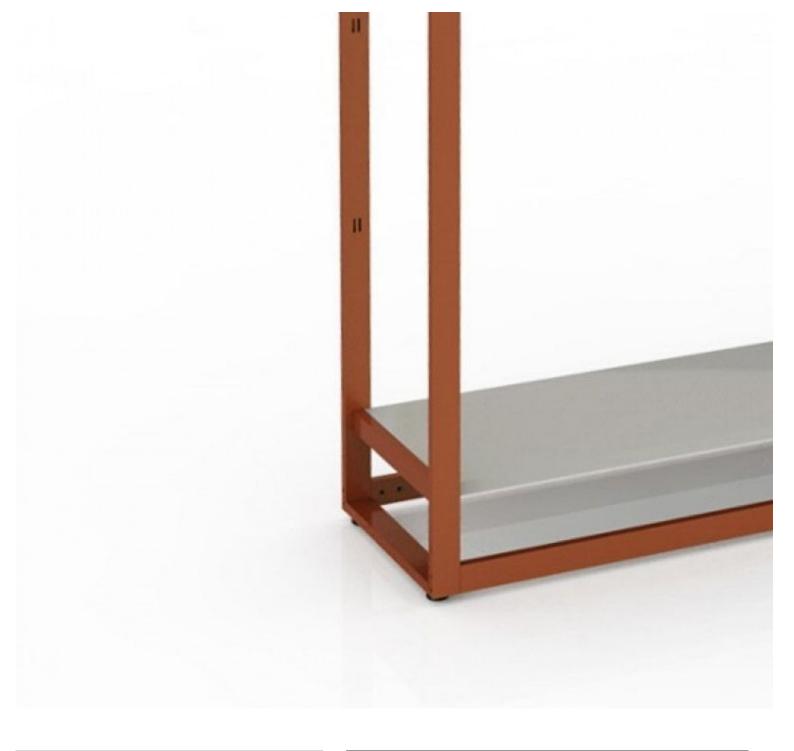

Gondola with white shelf copper H 240 x 210 x 45 CM Gondolas for stores - Photo n° 3

**Brand** Mannequins vitrine

Base Fitting Color

**Olor** Cuivre

**Ref** eta-vet-mag-1293

1293

Delivery schedule1-5 working daysCategoryGondolas for storesTypeStore furniture