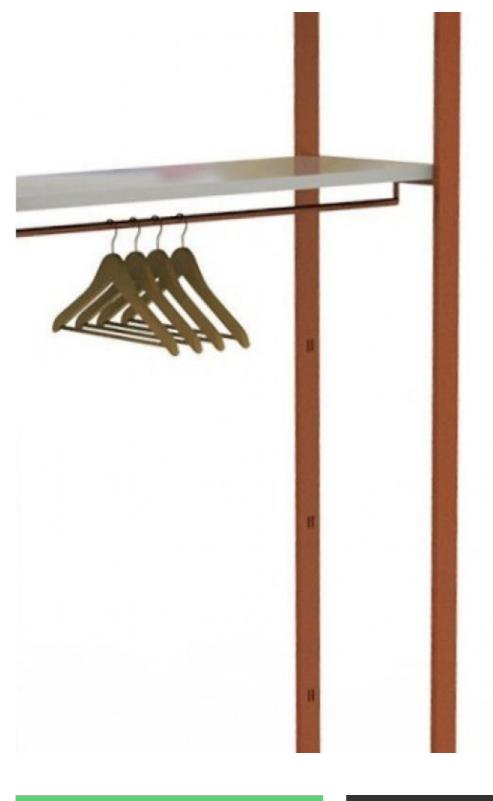

# Gondola with white shelf copper H 240 x 210 x 45 CM Gondolas for stores - Photo $n^{\circ}$ 1

#### **DESCRIPTION**

Modular system Bigshop 8800 copper - Gondola for shop 2094 x 442 x 2400 mm Self-contained modular system 2094 x 442 x 2400 mm 2 columns with white glossy planks and clothes rail Showcase your latest collection of clothes in the best way with this display unit.