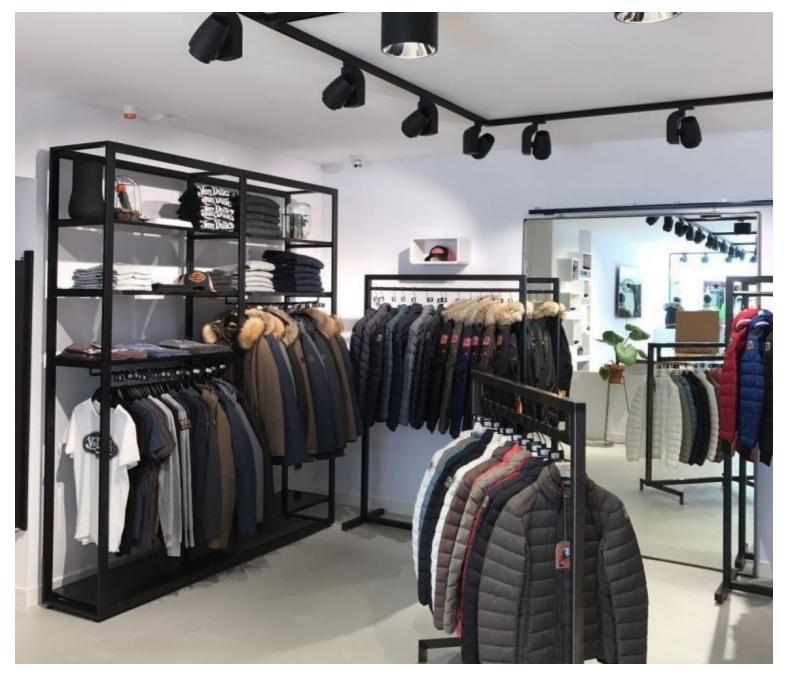

Gondola with white shelf copper H 240  $\times$  210  $\times$  45 CM Gondolas for stores - Photo n° 5

**Brand** Mannequins vitrine

Base Fitting

Ref

**Color** Cuivre

eta-vet-mag-1293

1293

Delivery schedule1-5 working daysCategoryGondolas for storesTypeStore furniture