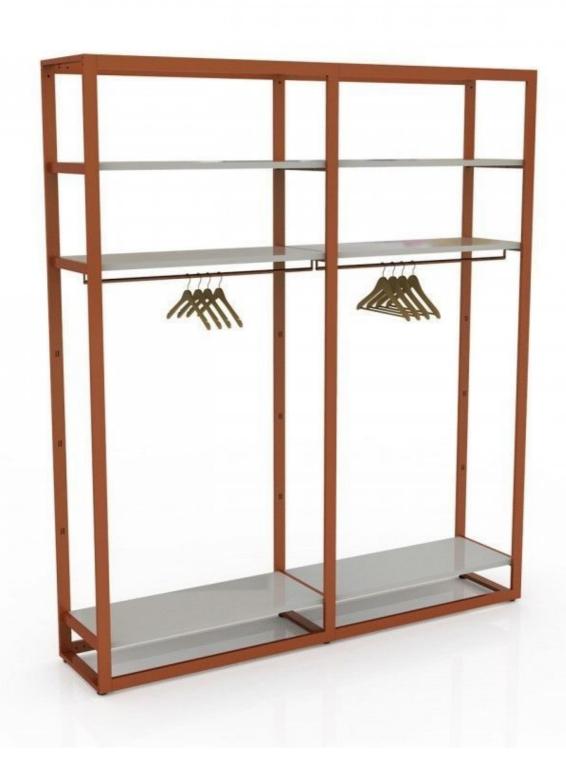

Gondola with white shelf copper H 240  $\times$  210  $\times$  45 CM Gondolas for stores - Photo n° 4

**Brand** Mannequins vitrine

Base **Fitting** 

Color Cuivre

Ref eta-vet-mag-1293 ID

1293

**Delivery schedule** 1-5 working days Category Gondolas for stores Type Store furniture