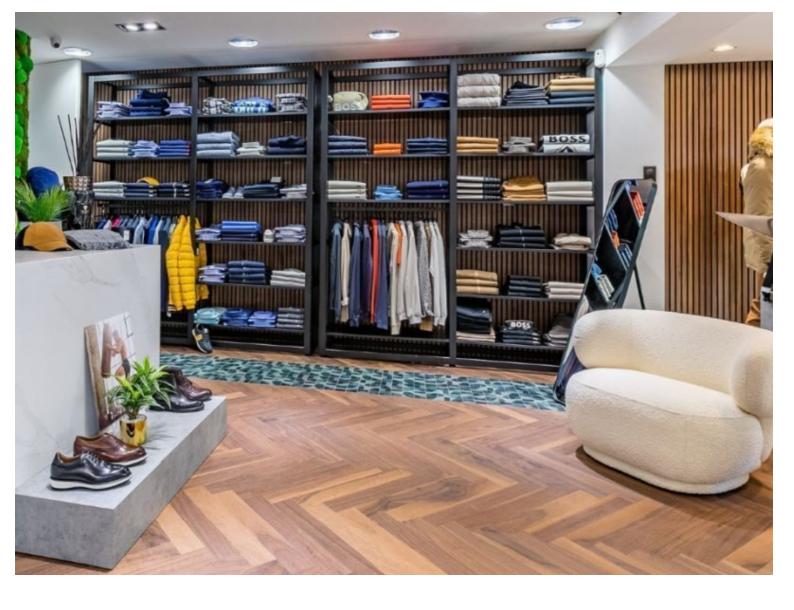

# Gondola with white shelf and black rails H240X312X45CM

Gondolas for stores - Photo n° 6

**Brand** Presentoirs shopping

Base
Fitting No fixing
Color Noir

**Ref** gon-vet-mag-1292

**ID** 1292

Delivery schedule1-5 working daysCategoryGondolas for storesTypeStore furniture