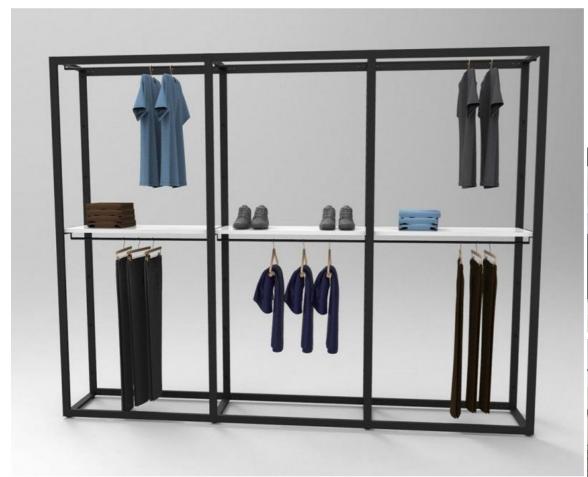

#### Gondola with white shelf and black rails H240X312X45CM

**Gondolas for stores** 

1 706.80 €EX VAT

#### **DESCRIPTION**

Bigshop modular system black with shelves white - store display with shelves clothes 3116 x 442 x 2400 mm Self-contained modular system

Dimensions of this store rack:

Length 3116mm Depth: 442mm Length: 2400mm

**Base** 

3 columns with white gloss hoards and rods (also available with black hoards)

A open shop display with shelving is ideal for showcasing your latest clothing collections and making it easy for your customers to buy. Grad chase HSIAN white shelf and black rails H240X312X45CM