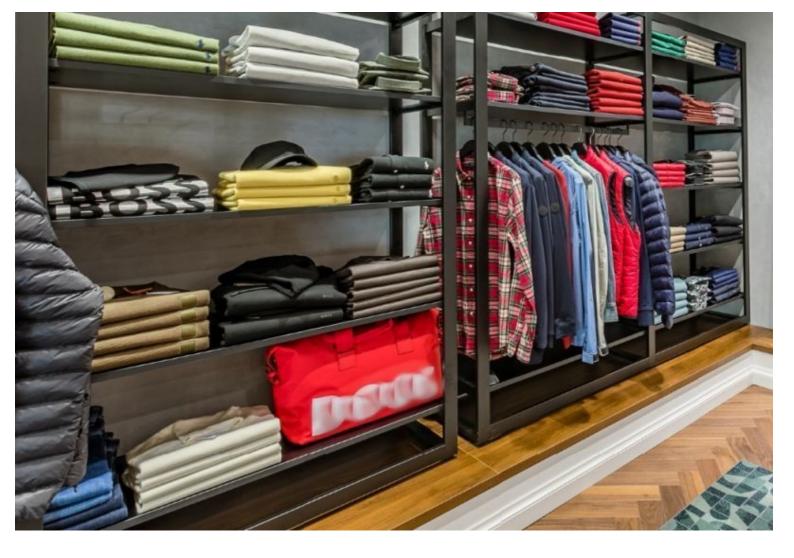

# Gondola with white shelf and black rails H240X312X45CM Gondolas for stores - Photo n° 8

**Brand** Presentoirs shopping

Base
Fitting No fixing
Color Noir

**Ref** gon-vet-mag-1292

**ID** 1292

Delivery schedule1-5 working daysCategoryGondolas for storesTypeStore furniture