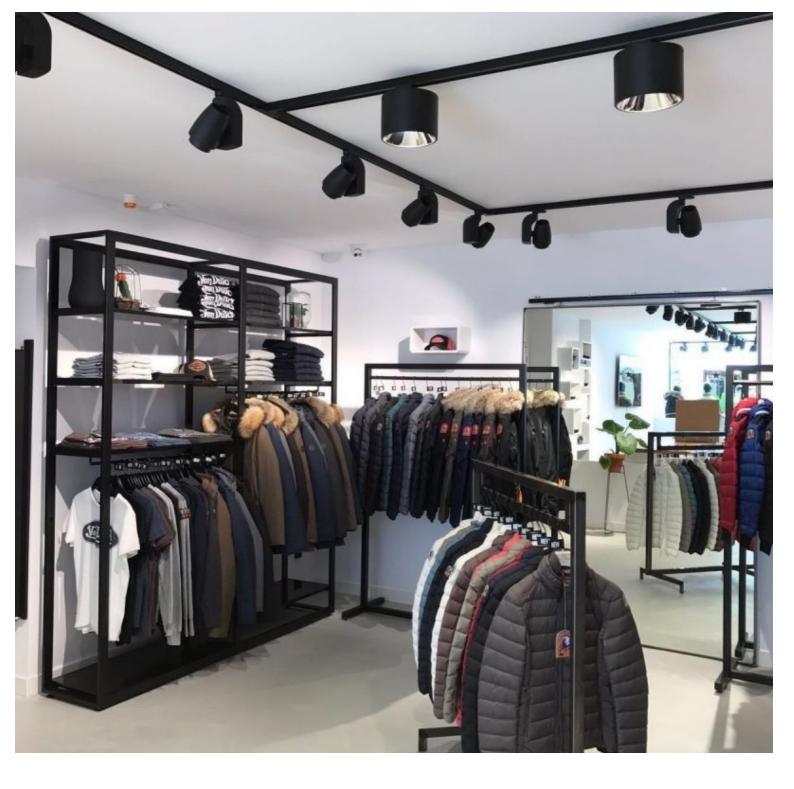

# Gondola with white shelf and black rails H240X312X45CM

Gondolas for stores - Photo n° 6

**Brand** Presentoirs shopping

Base
Fitting No fixing
Color Noir

**Ref** gon-vet-mag-1292

**ID** 1292

Delivery schedule1-5 working daysCategoryGondolas for storesTypeStore furniture