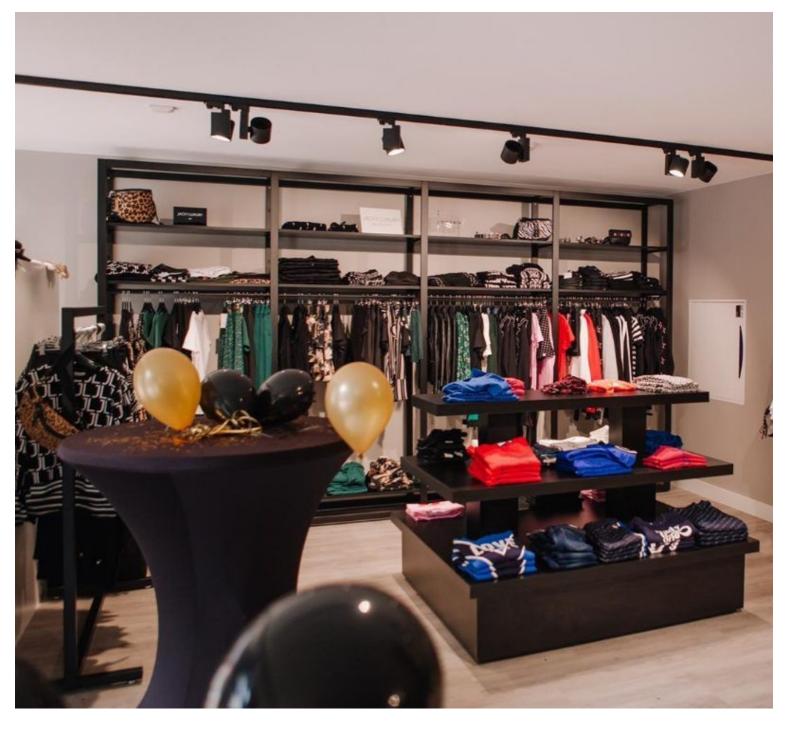

# Gondola with white shelf and black rails H240X312X45CM Gondolas for stores - Photo n° 8

**Brand** Presentoirs shopping

Base
Fitting No fixing
Color Noir

**Ref** gon-vet-mag-1292

**ID** 1292

Delivery schedule1-5 working daysCategoryGondolas for storesTypeStore furniture