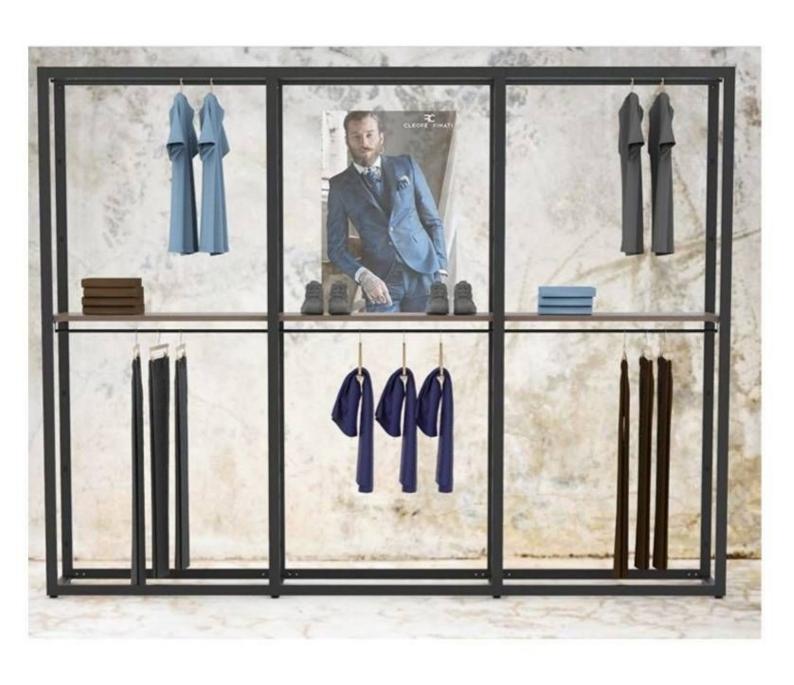

Gondola with white shelf and black rails H240X312X45CM Gondolas for stores - Photo n° 3

Presentoirs shopping

Base **Fitting** No fixing Color Noir Ref

**Brand** 

gon-vet-mag-1292 ID

1292

**Delivery schedule** 1-5 working days Category Gondolas for stores Type Store furniture