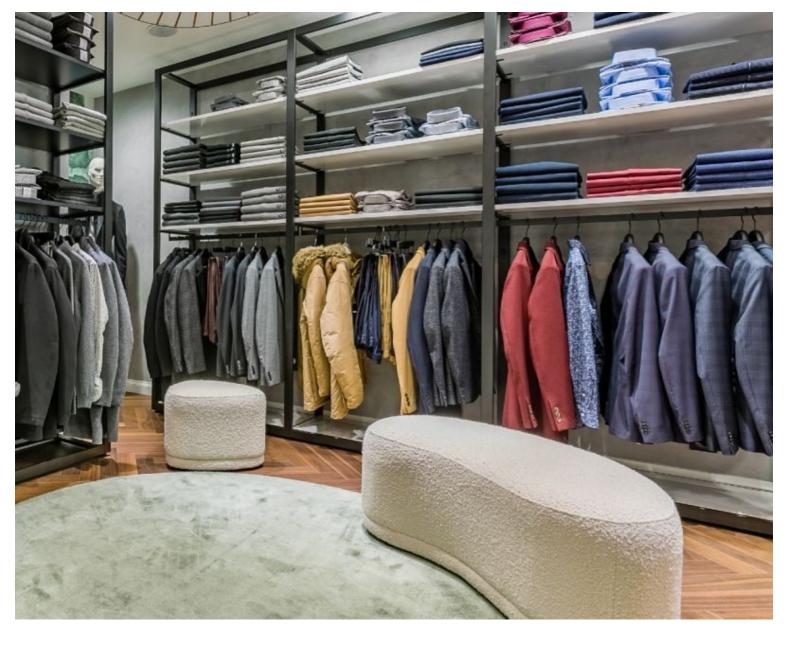

Gondola with white shelf and black rails H240X312X45CM Gondolas for stores - Photo n° 5

**Brand** Presentoirs shopping

**Fitting** 

Base

No fixing Color Noir

Ref gon-vet-mag-1292

1292

**Delivery schedule** 1-5 working days Category Gondolas for stores **Type** Store furniture

#### Gondola with white shelf and black rails H240X312X45CM

**Gondolas for stores** 

1 706.80 €EX VAT