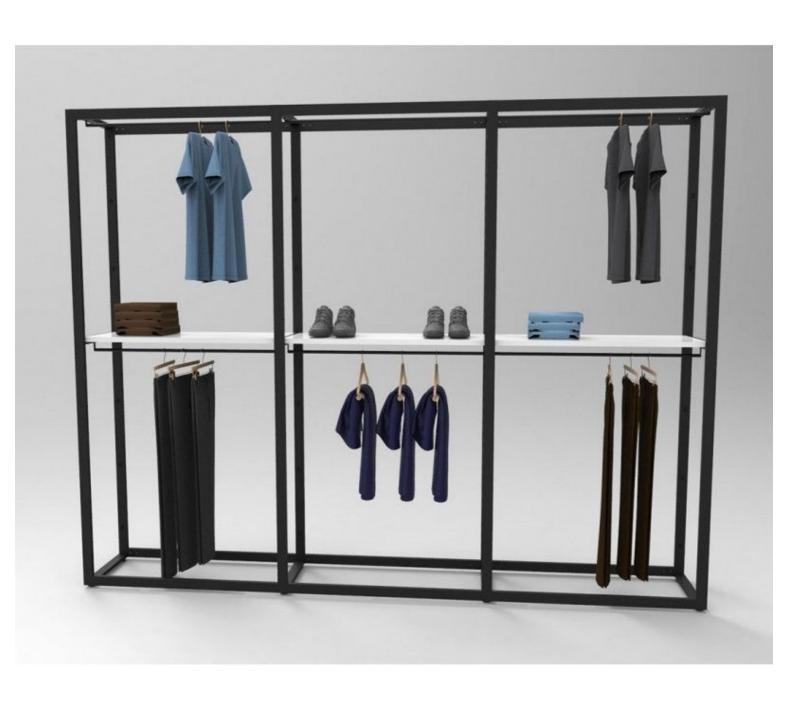

#### Gondola with white shelf and black rails H240X312X45CM

**Gondolas for stores** 

1 706.80 €EX VAT

#### **DESCRIPTION**

Bigshop modular system black with shelves white - store display with shelves clothes 3116 x 442 x 2400 mm Self-contained modular system

Dimensions of this store rack:

Length 3116mm Depth: 442mm Length: 2400mm

**Base** 

3 columns with white gloss hoards and rods (also available with black hoards)

A open shop display with shelving is ideal for showcasing your latest clothing collections and making it easy for your customers to buy. Grad chase HSIAN white shelf and black rails H240X312X45CM